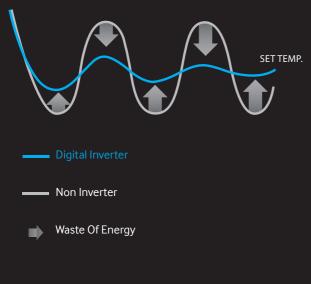

## **Digital Inverter**

#### Works smart and saves energy.\*

The Samsung Air Conditioner features an energy-efficient Digital Inverter with EER 10.1. It can maintain the desired temperature without frequently shutting off and on, so it consumes less energy. The Digital Inverter helps you to stay comfortable for long periods of time, while using the minimum amount of energy.\*

#### **Energy Saving**

\* Tested on AR09HSSDAWK/EU. Compared with Samsung conventional model AQ09TSB