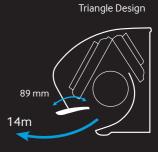

#### FARTHER\*

The outlet angle is different compared with conventional models, enabling a long air flow of 14 meters.\*

 $\bigcirc$ 