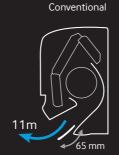

#### FARTHER\*

The outlet angle is different compared with conventional models, enabling a long air flow of 14 meters.\*

 $\bigcirc$ 