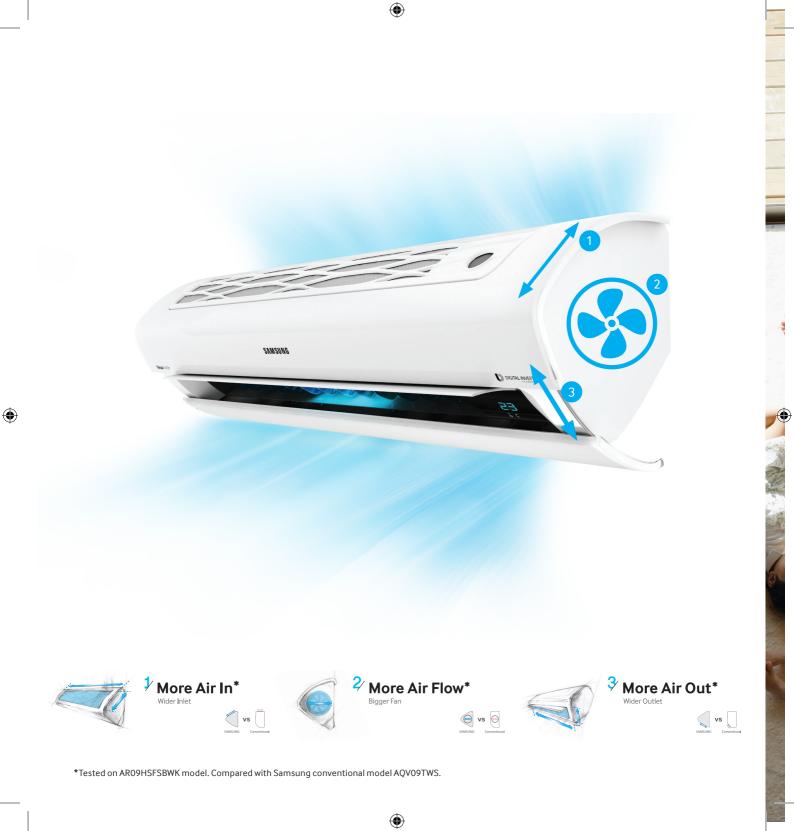

### Cools faster, farther and wider\*

The Samsung Air Conditioner has been designed from the ground up to be outstandingly efficient. Its uniquely triangular design has a wider inlet, so more air can be drawn in. The improved width and angle of its outlet, extra v-blades and a bigger fan also ensure that air is cooled and expelled faster, farther and wider.\* So refreshingly cool air reaches every corner of your room.

\* Tested on AR09HSFSBWK model. Compared with Samsung conventional model AQV09TWS.

#### FASTER\*

The new Samsung Air Conditionner has a 26% faster\* cooling speed compared to Samsung conventional.

#### FARTHER\*

The outlet angle is different compared with conventional models, enabling a long air flow of 14 meters.\*

 $\bigcirc$ 

#### WIDER\*

The improved width and angle of its outlet also ensure that air is expelled wider.\* minimizing blind spots.

— The space in blue is where the cool air reaches

\* Tested on AR09HSFSBWK model. Compared with Samsung conventional model AQV09TWS.