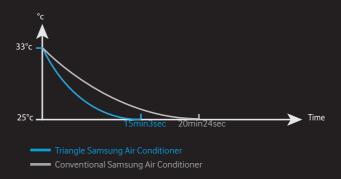

#### FASTER\*

The new Samsung Air Conditionner has a 26% faster\* cooling speed compared to Samsung conventional.