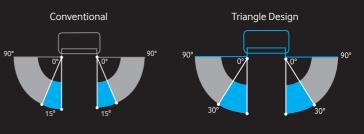

#### WIDER\*

The improved width and angle of its outlet also ensure that air is expelled wider.\* minimizing blind spots.

— The space in blue is where the cool air reaches

\* Tested on AR09HSFSBWK model. Compared with Samsung conventional model AQV09TWS.