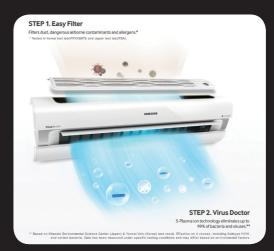

## Virus Doctor & Easy Filter.

Eliminates viruses.\*

Virus Doctor and Easy Filter eliminates dust, dangerous airborne contaminants and allergens, as well as bacteria and viruses, including the Influenza A and Corona viruses\*

- firstly using a filter and secondly with Virus Doctor. So it keeps the air you breathe clean and healthy.

\* Tested in Kitasato Environmental Science Center (Japan) & Yonsei Univ. (Korea) / Korea test lab(FITI/KEMTI) and Japan test lab(ITEA). Effective on 4 viruses, including Subtype H1N1, and certain bacteria. Data has been measured under specific testing conditions and may differ based on environmental factors.