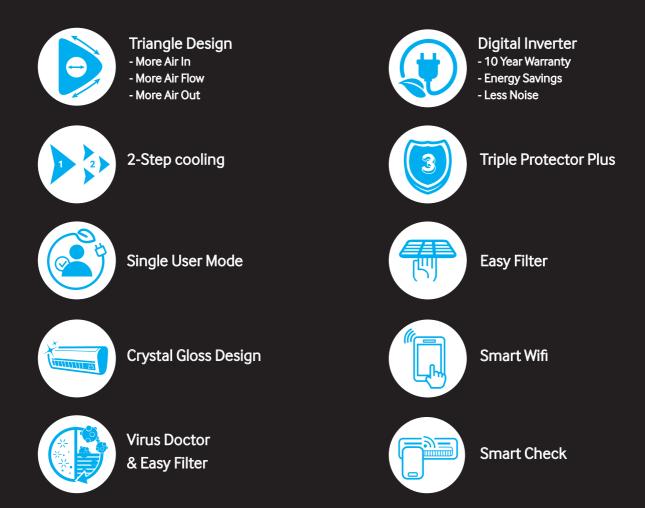

# 10 reasons to buy Samsung.

|             | SAMSUNG |                  |
|-------------|---------|------------------|
| Virusdoctor |         | DIGITAL INVERTER |
|             |         |                  |
|             |         |                  |
|             |         |                  |
|             |         |                  |
|             |         |                  |
|             |         |                  |
|             |         |                  |
|             |         |                  |