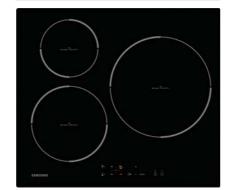

# **Induction Hob**

Enjoy the pleasures of cooking, free your imagination
Once you experience the magic of induction cooking,
you'll never cook on a conventional hob again.

### **Features**

Our Induction hob provides rapid heating and offers greater heat consistency.

This multizone gives you the freedom to choose how you want to use your Induction. It's designed to use the wide space how you choose. You can cook many dishes at a time or cook in a large dish. Any size, any shape with induction Any Dish.

# Core Induction Series

Bring water and liquids to a quick boil with surprising ease.