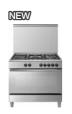

#### [Key features]

- 90cm Wide Range Gas Cooker
- Stainless steel with Mirror Glass
- Foaming Cavity
- Rotisserie (Spit only)

#### [Performancies & Features]

- 103L large capacity
- Safety Device (Thermocouple, Flame failure device)
- Electric Ignition(Auto ignition)
- Height Adjustable Metal Leg
- Storage Compartment
- Glass Lid

#### [Gas Hob]

- 5 Gas Burners Including 1 WoK (Wok: 3,300W, Rapid: 3,000W, SemiRapid: 1,750W, Auxiliary: 1,000W)
- Cast Iron Pan Support
- LPG/LNG Convergence kit