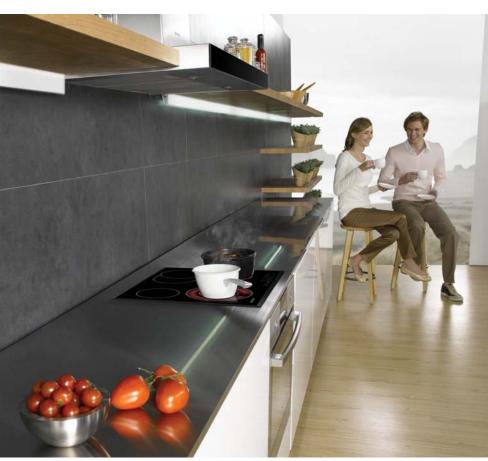

SAMSUNG's innovative dual cook oven has been designed to add convenience to your kitchen with a simple design. With Samsung's unique dual cook technology you can now cook two separate dishes for different times, at different temperatures in the same oven.

SAMSUNG steam oven will help you cook delicious home-cooked meals with its easy to use, advanced features and a smart oven technology. Enjoy healthy and delicious meals every day.

SAMSUNG built-in appliances combine quality and good design.

It delivers high efficiency and modern design to your kitchen.

SAMSUNG built-in appliances offer user-friendly features and new technologies to help make your everyday life easier, providing a perfect kitchen for your family.

SAMSUNG's smart hobs provide stylish design and efficient features to help make cooking a true pleasure. Get fast, easy and precise cooking while preserving energy. SAMSUNG's smart technology ensures perfect cooking results every time.

Enhance your cooking experience with SAMSUNG's stylish range hoods. The beautiful and functional range hoods will quickly and efficiently remove steam vapor and smoke. Keep your kitchen smelling fresh and clean with SAMSUNG range hoods.

SAMSUNG dishwashers let you be green with energy efficiency. It uses less energy and water. Get super-cleaner dishes with SAMSUNG's triple A rated performance.