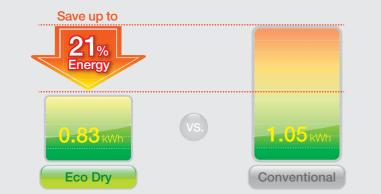

#### Energy Saving & Better Performance

Samsung's advanced dry technology can save up to 21% on energy with no loss in performance. That's EcoDry™ system for your Eco & Simple life at once.

Rack allows dishes to rest at an angle, so water runs off and drying time is reduced.