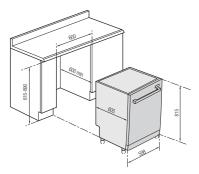

- Rinse Aid / Salt Indicator
- Touch Control Panel

#### [ Core Technologies ]

- Delay Start (24h)
- 4 in 1 Tablet Detergent Program
- Rinse & Dry Plus
- Half Load (Upper/Lower)
- One Touch Adjustable Rack
- Flexible Racking System

Exterior Color: Stainless

#### Install Guide



#### DMS600TIX





#### [ Performancies & Features ]

- •12 Place Settings
- Energy / Washing / Drying : AAA
- 13L Water Consumption
- 46dBA Noise Level
- 6 Programs : Intensive 70°C, Normal65°C, Eco45°C, Quick40°C, Delicate40°C, Pre Wash
- Leakage Sensor
- Rinse Aid / Salt Indicator
- Touch Control Panel

#### [ Core Technologies ]

- Delay Start (24h)
- 4 in 1 Tablet Detergent Program
- Rinse & Dry Plus
- Half Load (Upper/Lower)
- One Touch Adjustable Rack

 Flexible Racking System Exterior Color: Stainless



#### Dishwasher

## T Series

The uniquely designed 3-branch water spray arm distributes water effectively and evenly for perfect cleaning results.

#### DMS400TRS



#### [Performancies & Features]

- •12 Place Settings
- Energy / Washing / Drying : AAA
- 1.05kWh Energy Consumption
- 13L Water Consumption
- 48dBA Noise Level
- 7 Programs : Intensive 70°C, Normal 65°C, Eco45°C, Quick40°C, Delicate40°C, Rinse&Dry, Pre Wash

## DMS400TRW





#### [Performancies & Features]

- •12 Place Settings
- Energy / Washing / Drying : AAA
- 1.05kWh Energy Consumption
- 13L Water Consumption
- 48dBA Noise Level
- 7 Programs : Intensive 70°C, Normal 65°C, Eco45°C, Quick40°C, Delicate40°C, Rinse&Dry, Pre Wash

#### [Core Technologies]

- Flex Half Wash (Upper/Lower)
- Plus Options(Rinse/Dry)
- Sanitize