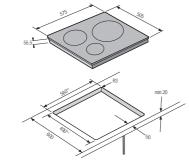

Power: 6.8kW

#### [Full Safety Function]

- Residual Heat Indicator
- Child Safety Lock
- Automatic Safety Shut-Off
- Overflow Detection
- Small Utensil Detection

#### CTN264EA01

#### new





#### [Controls]

- Touch Control
- 1-9 Power Levels with Booster

#### [Cooking Zones]

- 4 Induction Cooking Zones:
- One Large Zone with Booster (3.2kW) Two Medium Zones with Booster
- One Small Zone with Booster
- Total Max Power: 5.8kW

#### [Full Safety Function]

- Residual Heat Indicator
- Child Safety Lock
- Automatic Safety Shut-Off
- Overflow Detection
- Small Utensil Detection

#### Optional features



#### Optional features CTN263EA01

|       | GTIVZUSEAUT |  |
|-------|-------------|--|
| Frame | 1           |  |
|       | Cut-edge    |  |

#### Install Guide



#### Install Guide



#### Install Guide







# Ceramic Hob

Ceramic Innovation

Say goodbye to undercooked or unevenly cooked dishes. Samsung's ceramic hob cooks all of your dishes thoroughly with a spacious cooking area.







## **Features**

The ultimate in heat-up speed and efficiency combined with added safety and easy cleaning.



#### Ceramic Glass Cooking

Responsive cooking! Our ceramic glass cooking surface features four high tech cooking zones with powerful radiant heater surfaces to heat your food.



# Easier to Clean Clean up is a snap w

Clean up is a snap with our unique designs! We offer smooth, ergonomic surfaces that can be easily wiped clean.





#### **Automatic Safety**

Let Samsung ease your mind with our safety shut-off to ensure our appliances go off when you want them to. We als