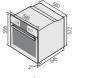

ook by 'Twin Convection™'
- Cooking Functions 18
- Control Twin LED Display Touch & Pop Out Dial
- Cleaning Powerful & Easy "Steam Clean"

#### [Basic Features]

- Auto Menu 15
- Energy Master AAA
- Child Safety Lock
- Twin Convection Divider Square Baking Tray
- Wire Rack
- 65L Large & Useful Capacity

Color: Black Glass

### [Key Features]

- World's First Dual Cook by 'Twin Convection™'
- Cooking Functions 18
- Control Twin LED Display Touch & Pop Out Dial
- Cleaning Powerful & Easy "Steam Clean"

#### [Basic Features]

- Auto Menu 15
- Energy Master AAA
- Child Safety Lock
- Twin Convection Divider Square Baking Tray
- Wire Rack
- 65L Large & Useful Capacity

Color: White Glass

#### Install Guide

















#### Install Guide









#### Install Guide





























SAMSUNG Built-in Kitchen 2011 Oven 37

#### **GEO**

# Twin Convection™ Series

Cook two different dishes simultaneously with different cooking temperatures.







# NTERNATIONAL DESIGN EXCELLENCE AWARDS '09

#### BQ1S4B













#### [Key Features]

- World's First Dual Cook by 'Twin Convection™'
- Cooking Functions 18
- Control Twin LED Displa Button & Pop Out Dial
- Cleaning Powerful & Easy "Steam Clean"

#### [Basic Features]

- Auto Menu 15
- Energy Master AAA
- Child Safety Lock
- Twin Convection Divider
- Square Baking Tray
- Wire Rack
- 65L Large & Useful Capacity

Color: Black

#### [Key Features]

- World's First Dual Cook by 'Twin Convection™'
- Cooking Functions 18
- Control Twin LED Display Button & Pop Out Dial
- Cleaning Powerful & Easy "Steam Clean"

#### [Basic Fe