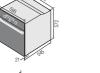

ack Glass

#### [Key Features]

- World's First Dual Cook by 'Twin Convection™'
- Cooking Functions 18
- Control Twin LED Display
- All Touch control Cleaning Powerful & Easy "Steam Clean"

#### [Basic Features]

- Auto Menu 40
- Energy Master AAA
- Child Safety Lock
- Twin Convection Divider
- Square Baking Tray
- Wire Rack
- 65L Large & Useful Capacity

Color: Black Glass

Install Guide

#### [Key Features]

- Even Cook by 'Airvection'
- Cooking Functions 7 Control
- Twin LED Display All Touch control
- Cleaning Powerful & Easy "Steam Clean"

#### [Basic Features]

- Auto Menu 15
- Energy Master A
- Child Safety Lock
- Twin Convection Divider Square Baking Tray
- Wire Rack
- 65L Large & Useful Capacity

Color: Black Glass

Install Guide

#### Install Guide











#### Install Guide





#### Install Guide



























# Range cooker Series



#### [Key features]

- 90cm Wide Range Gas Cooker
- Stainless steel with Mirror Glass
- Catalytic Cleaning
- Flat Cavity with side rack
- Easy Rotisserie (Spit on Support)

#### [Performancies & Features]

- 103L large capacity
- Safety Device (Thermocouple, Flame failure device)
- Electric Ignition(Auto ignition)
- Height Adjustable Metal Leg
- Storage Compartment
- Glass Lid

#### [Gas Hob]

- 5 Gas Burners Including 1 WoK (Wok: 3,300W, Rapid: 3,000W, SemiRapid: 1,750W, Auxiliary: 1,000W)
- Cast Iron Pan Support
- LPG/LNG Convergence kit

### FGP95XAT01

00000







#### [Key features]

- 90cm Wide Range Gas Cooker
- Stainless steel with Mirror Glass
- Foaming Cavity
- Rotisserie (Spit only)

#### [Performancies