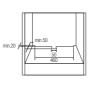

& Pop Out Dis
- Cleaning
   Catalytic Self Clean

- [Basic Features]
   Energy Master A
- Auto Menu (15)
- Square Baking Tray
- Wire Rack
- XXLarge 65L Capacity

Color: Stainless

#### [Key Features]

- Even Cook by 'Airvection'
- Cooking Functions 6Control
- Control LED Display Button & Dia
- Cleaning
   Catalytic Self Clean

#### [Basic Features]

- Energy Master A
- Square Baking Tray
- Wire Rack
- XXLarge 65L Capacity

Color: Stainless

#### [Key Features]

- Even Cook by 'Airvection'
- Cooking Functions 6Control
- LED Display Button & Dia
- Cleaning
   Catalytic Self Clean

#### [Basic Features]

- Energy Master A
- Square Baking Tray
- Wire Rack
- XXLarge 65L Capacity

Color: Black

#### Install Guide





#### Install Guide









### Install Guide









#### Install Guide





#### Install Guide





### $\bigcirc$









### Metro

# XXL Single Oven Series

Samsung twin fan airvection technology is more efficient at spreading heat evenly throughout the oven.

### Prezio Full Touch Black Glass Series

# BF3N3T





#### BF3N3B









[Key Features]

• Even Cook by 'Airvection'

XXLarge 65L Capacity

• Cooking Functions 6

#### [Key Features]

- Even Cook by 'Airvection'
- XXLarge 65L Capacity
- Cooking Functions 6
- Control LED Display Easytronics

#### [Basic Features]

- Energy Master A
- Timer
- Fast Preheating
- Square Baking Tray

Color: Stainless

Wire Rack

#### [Key Features]

- Even Cook by 'Airvection'
- XXLarge 65L Capacity
- Cooking Functions 6
- Control LED Display Easytronics

- [Basic Features] • Energy Master A
- Square Baking Tray
- Wire R