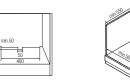

ul Capacity

Color: Black Glass

#### [Key Features]

- World's First Dual Cook by 'Twin Convection™'
- Cooking Functions 18
- Control Twin LED Display
- All Touch control Cleaning Powerful & Easy "Steam Clean"

#### [Basic Features]

- Auto Menu 40
- Energy Master AAA
- Child Safety Lock
- Twin Convection Divider
- Square Baking Tray
- Wire Rack
- 65L Large & Useful Capacity

Color: Black Glass

Install Guide

#### [Key Features]

- Even Cook by 'Airvection'
- Cooking Functions 7 Control
- Twin LED Display All Touch control
- Cleaning Powerful & Easy "Steam Clean"

#### [Basic Features]

- Auto Menu 15
- Energy Master A
- Child Safety Lock
- Twin Convection Divider Square Baking Tray
- Wire Rack
- 65L Large & Useful Capacity

Color: Black Glass

Install Guide

#### Install Guide











#### Install Guide





#### Install Guide



























# Range cooker Series



#### [Key features]

- 90cm Wide Range Gas Cooker
- Stainless steel with Mirror Glass
- Catalytic Cleaning
- Flat Cavity with side rack
- Easy Rotisserie (Spit on Support)

#### [Performancies & Features]

- 103L large capacity
- Safety Device (Thermocouple, Flame failure device)
- Electric Ignition(Auto ignition)
- Height Adjustable Metal Leg
- Storage Compartment
- Glass Lid

#### [Gas Hob]

- 5 Gas Burners Including 1 WoK (Wok: 3,300W, Rapid: 3,000W, SemiRapid: 1,750W, Auxiliary: 1,000W)
- Cast Iron Pan Support
- LPG/LNG Convergence kit

### FGP95XAT01

00000







#### [Key features]

- 90cm Wide Range Gas Cooker
- Stainless steel with Mirror Glass
- Foaming Cavity
- Rotisserie (Spit only)