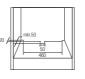

- World's First Dual Cook by 'Twin Convection™'
- Cooking Functions 18
- Control Twin LED Display
- All Touch control Cleaning Powerful & Easy "Steam Clean"

#### [Basic Features]

- Auto Menu 40
- Energy Master AAA
- Child Safety Lock
- Twin Convection Divider
- Square Baking Tray
- Wire Rack
- 65L Large & Useful Capacity

Color: Black Glass

Install Guide

#### [Key Features]

- Even Cook by 'Airvection'
- Cooking Functions 7 Control
- Twin LED Display All Touch control
- Cleaning Powerful & Easy "Steam Clean"

#### [Basic Features]

- Auto Menu 15
- Energy Master A
- Child Safety Lock
- Twin Convection Divider Square Baking Tray
- Wire Rack
- 65L Large & Useful Capacity

Color: Black Glass

Install Guide

#### Install Guide











#### Install Guide





#### Install Guide



























# Range cooker Series



#### [Key features]

- 90cm Wide Range Gas Cooker
- Stainless steel with Mirror Glass
- Catalytic Cleaning
- Flat Cavity with side rack
- Easy Rotisserie (Spit on Support)

#### [Performancies & Features]

- 103L large capacity
- Safety Device (Thermocouple, Flame failure device)
- Electric Ignition(Auto ignition)
- Height Adjustable Metal Leg
- Storage Compartment
- Glass Lid

#### [Gas Hob]

- 5 Gas Burners Including 1 WoK (Wok: 3,300W, Rapid: 3,000W, SemiRapid: 1,750W, Auxiliary: 1,000W)
- Cast Iron Pan Support
- LPG/LNG Convergence kit

### FGP95XAT01

00000







#### [Key features]

- 90cm Wide Range Gas Cooker
- Stainless steel with Mirror Glass
- Foaming Cavity
- Rotisserie (Spit only)

#### [Performancies & Features]

- 103L large capa