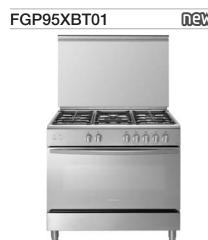

### FGP95XAT01

00000

#### [Key features]

- 90cm Wide Range Gas Cooker
- Stainless steel with Mirror Glass
- Foaming Cavity
- Rotisserie (Spit only)

#### [Performancies & Features]

- 103L large capacity
- Safety Device (Thermocouple, Flame failure device)
- Electric Ignition(Auto ignition)
- Height Adjustable Metal Leg
- Storage Compartment
- Glass Lid

#### [Gas Hob]

- 5 Gas Burners Including 1 WoK (Wok: 3,300W, Rapid: 3,000W, SemiRapid: 1,750W, Auxiliary: 1,000W)
- Cast Iron Pan Support
- LPG/LNG Convergence kit