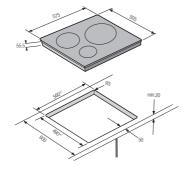

ll Safety Function]

- Residual Heat Indicator
- Child Safety Lock
- Automatic Safety Shut-Off
- Overflow Detection
- Small Utensil Detection

#### CTN264EA01

#### new





#### [Controls]

- Touch Control
- 1-9 Power Levels with Booster

#### [Cooking Zones]

- 4 Induction Cooking Zones:
- One Large Zone with Booster (3.2kW) Two Medium Zones with Booster
- One Small Zone with Booster
- Total Max Power: 5.8kW

#### [Full Safety Function]

- Residual Heat Indicator
- Child Safety Lock
- Automatic Safety Shut-Off
- Overflow Detection
- Small Utensil Detection

#### Optional features



#### Optional features CTN263EA01

|       | GTIVZUSEAUT |  |
|-------|-------------|--|
| Frame | 1           |  |
|       | Cut-edge    |  |

#### Install Guide



#### Install Guide



#### Install Guide







# Ceramic Hob

Ceramic Innovation

Say goodbye to undercooked or unevenly cooked dishes. Samsung's ceramic hob cooks all of your dishes thoroughly with a spacious cooking area.







## **Features**

The ultimate in heat-up speed and efficiency combined with added safety and easy cleaning.



#### Ceramic Glass Cooking

Responsive cooking! Our ceramic glass cooking surface features four high tech cooking zones with powerful radiant heater surfaces to heat your food.



# Easier to Clean Clean up is a snap w

Clean up is a snap with our unique designs! We offer smooth, ergonomic surfaces that can be easily wiped clean.





#### **Automatic Safety**

Let Samsung ease your mind with our safety shut-off to ensure our appliances go off when you want them to. We also offer a child-safety