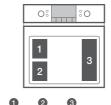

#### 3 - in - 1

Cook twice as much in half the space. The 3-in-1 allows you to cook multiple dishes at different temperatures in multiple zones. You don't have to heat up the entire oven for smaller dishes.

#### The Largest - "65 Liter"

Only in a super capacity 65-liter Samsung's Electric Oven can you safely and successfully roast a large 24-pound turkey, ensured that not only is it cooked thoroughly, but that it's cooked flavorfully.