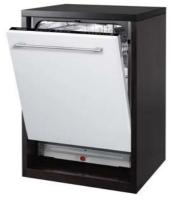

# Dishwasher

Better Performance & Minimum Consumption
Samsung dishwashers are A<sup>+++</sup> rated for energy efficiency, Best washing performance and drying efficiency so you can be sure of the powerful performance whilst saving energy and cost.

## Eco Friendly Dishwasher

# A\*\*\*\* Best Energy Efficiency

Triple A rated for Energy, Washing and Drying Samsung dishwasher is 'A+++' rated for energy efficiency, washing performance and drying efficiency. Get super-cleaner dishes with Samsung's triple A rated performance.