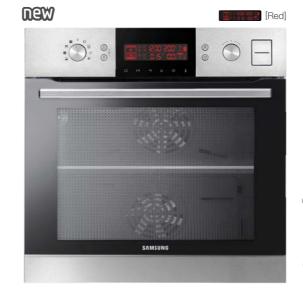

SAMSUNG's innovative dual cook oven has been designed to add convenience to your kitchen with a simple design. With Samsung's unique dual cook technology you can now cook two separate dishes for different times, at different temperatures in the same oven.

# Electric Oven

World's First Dual Cooking by Twin Convection™

Twin Convection™ is the way to save time and energy. You can cook two dishes at once with different temperature and time settings. It allows you to cook small dishes in either upper or lower half mode of the oven. You can cook any size dishes at your choice. Using it whole or by sections.