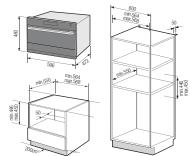

inless, Black, White

#### [Key Features]

- Built-In Type MWO
- 23L Solo / Grill MWO
- Tact Button Type
- Push Button Door Opening
- Ceramic Enamel Interior

#### [Basic Features]

- 850 Watts Microwave Output Power
- 99min. Cooking Timer
- 6 Power Levels for Cooking Versatility
- Power Defrost
- Auto Reheat / Custom Cook
- 30 sec. Plus
- Child Safety Lock

Color: Stainless, Black, White

#### [Key Features]

- Built-In Type MWO
- 23L Solo / Grill MWO

FW87S / FG87S

- Tact Button Type
- Push Button Door Opening
- Ceramic Enamel Interior

#### [Basic Features]

- 850 Watts Microwave Output Power
- 99min. Cooking Timer
- 6 Power Levels for Cooking Versatility
- Power Defrost
- Auto Reheat / Custom Cook
- 30 sec. Plus
- Child Safety Lock

Color: Stainless, Black, White

#### Install Guide



#### Install Guide



#### Install Guide



Install Guide



#### Install Guide













# **Induction Hob**

Enjoy the pleasures of cooking, free your imagination
Once you experience the magic of induction cooking,
you'll never cook on a conventional hob again.

### **Features**

Our Induction hob provides rapid heating and offers greater heat consistency.

This multizone gives you the freedom to choose how you want to use your Induction. It's designed to use the wide space how you choose. You can cook many dishes at a time or cook in a large dish. Any size, any shape with induction Any Dish.



#### Easier to Clean





No worries about spills and splatters after greasy cooking, Just wipe the surface clean with a soft cloth and it's done!

#### Ceramic Surface





Sleek and sophis