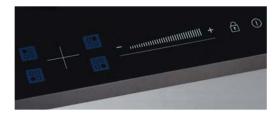

#### **LED Display**

Wide display panel allows you to view information clearly. It's not just stylish but makes handling your hob simple and easy. All features always at ready for your convenience.

#### **Smart Touch Control**

Easily control all functions on simple external display panel by the touch of a finger. Various touch keys such as Warming, Power Boost and flame icons let you make precise and accurate selections.

#### Sliding & Direct Select Control

When you operate the induction cooktop you would feel it is easy and simple in working. Easily control all functions on simple external display panel by sliding or selecting power level directly.