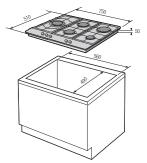

#### [Key Features]

GN641JDXD1

- Easy to Clean all Stainless Steel Surface with 4 Burners
- Diamond Layout for more Space Usability
- High Power Triple Crown(3.8kW)
- Wok Support
- 3 Enamel Grate

#### [Performancies & Features]

- 1 Triple Crown, 2 Semi-Rapid and 1 Auxiliary Cooking Zone
- Mechanic Dial Type Knob
- Electronic Ignition (One Touch Ignition)
- Safety Device (Flame Failure Device)
- LNG/LPG Convergence Kit Incl.