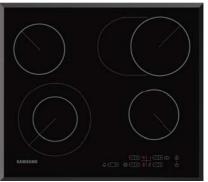

# Ceramic Hob

Ceramic Innovation

Say goodbye to undercooked or unevenly cooked dishes. Samsung's ceramic hob cooks all of your dishes thoroughly with a spacious cooking area.

## **Features**

The ultimate in heat-up speed and efficiency combined with added safety and easy cleaning.

#### Ceramic Glass Cooking

Responsive cooking! Our ceramic glass cooking surface features four high tech cooking zones with powerful radiant heater surfaces to heat your food.

## Ceramic Hob Series

Say goodbye to undercooked or unevenly cooked dishes.

Samsung's ceramic hob cooks all of your dishes thoroughly with a spacious cooking area.