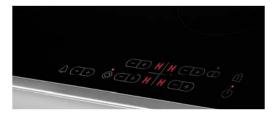

#### **Smart Touch Control**

Easily control all functions on simple external display panel by the touch of a finger. Various touch keys such as Warming, Power Boost and flame icons let you make precise and accurate selections.

#### Sliding & Direct Select Control

When you operate the induction cooktop you would feel it is easy and simple in working. Easily control all functions on simple external display panel by sliding or selecting power level directly.

#### Keep Warm

Keep your dish always 60 ℃
A unique feature of Samsung
Induction cooktop, Keep Warm
creates a convenient way to keep
food warm.