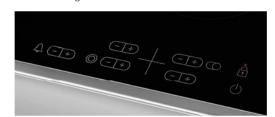

#### **Smart Touch Control**

Easily control all functions on simple external display panel by the touch of a finger. Various touch keys such as Warming, Power Boost and flame icons let you make precise and accurate selections.

#### Sliding & Direct Select Control

When you operate the induction cooktop you would feel it is easy and simple in working. Easily control all functions on simple external display panel by sliding or selecting power level directly.