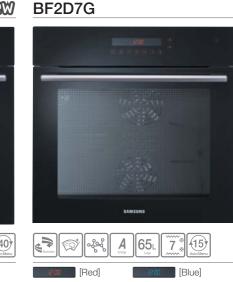

#### [Key Features]

- Even Cook by 'Airvection'
- Cooking Functions 7 Control
- Twin LED Display All Touch control
- Cleaning Powerful & Easy "Steam Clean"

#### [Basic Features]

- Auto Menu 15
- Energy Master A
- Child Safety Lock
- Twin Convection Divider Square Baking Tray
- Wire Rack
- 65L Large & Useful Capacity

Color: Black Glass

Install Guide