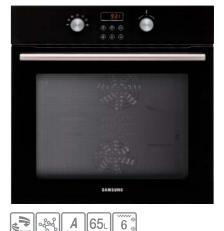

BQ1D6T

#### [Key Features]

- World's First Dual Cook by 'Twin Convection™'
- Cooking Functions 18
- Control Twin LED Display Button & Pop Out Dial
- Cleaning Powerful & Easy "Steam Clean"

#### [Basic Features]

- Auto Menu 15
- Energy Master AAA
- Child Safety Lock
- Twin Convection Divider
- Square Baking Tray
  - Wire Rack
  - 65L Large & Useful Capacity

Color: Stainless

Install Guide