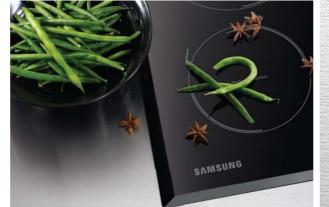

# **Induction Hob**

Enjoy the pleasures of cooking, free your imagination
Once you experience the magic of induction cooking,
you'll never cook on a conventional hob again.

### **Features**

Our Induction hob provides rapid heating and offers greater heat consistency.

This multizone gives you the freedom to choose how you want to use your Induction. It's designed to use the wide space how you choose. You can cook many dishes at a time or cook in a large dish. Any size, any shape with induction Any Dish.