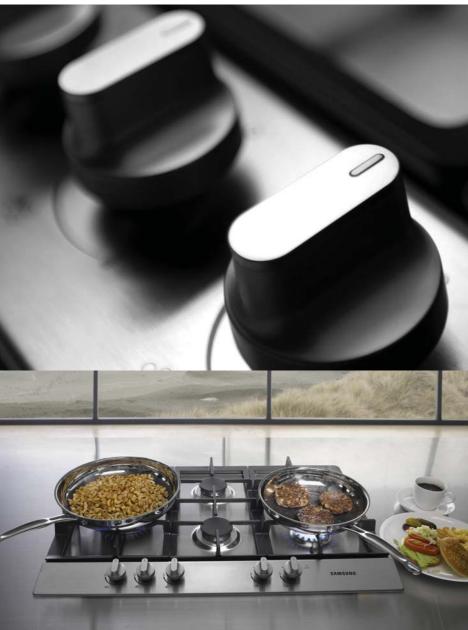

SAMSUNG's smart hobs provide stylish design and efficient features to help make cooking a true pleasure. Get fast, easy and precise cooking while preserving energy. SAMSUNG's smart technology ensures perfect cooking results every time.

# **Induction Hob**

Enjoy the pleasures of cooking, free your imagination
Once you experience the magic of induction cooking,
you'll never cook on a conventional hob again.

### **Features**

Our Induction hob provides rapid heating and offers greater heat consistency.

This multizone gives you the freedom to choose how you want to use your Induction. It's designed to use the wide space how you choose. You can cook many dishes at a time or cook in a large dish. Any size, any shape with induction Any Dish.