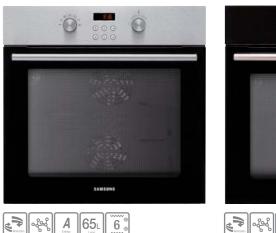

#### BQ1Q6T

[White Background]

#### [Key Features]

- World's First Dual Cook by 'Twin Convection™'
- Cooking Functions 18
- Control Text LCD Display Touch & Pop Out Dial
- Cleaning Powerful & Easy "Steam Clean"

#### [Basic Features]

- Auto Menu 40
- Energy Master AAA
- Child Safety Lock
- Quadruple Glazed Door
- Twin Convection Divider
- Square Baking Tray
- Wire Rack
- 65L Large & Useful Capacity

Color: Stainless