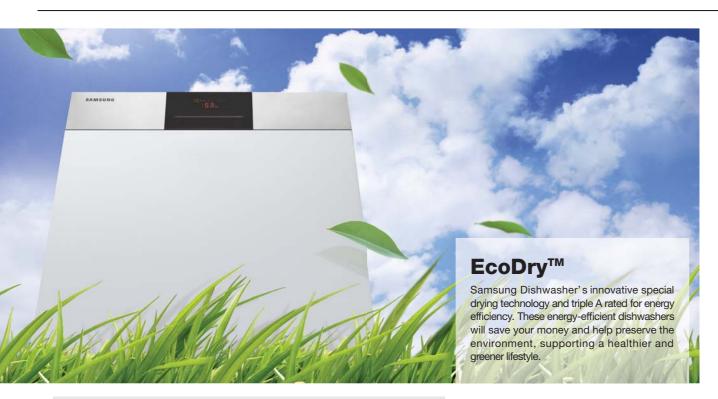

#### Energy Saving & Better Performance

Samsung's advanced dry technology can save up to 21% on energy with no loss in performance. That's EcoDry™ system for your Eco & Simple life at once.

Rack allows dishes to rest at an angle, so water runs off and drying time is reduced.