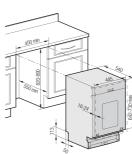

onsumption)
- Energy / Washing / Drying : AAA
- 48dBA Noise Level
- 6 Programs (Auto)

#### [Performancies & Features] • 9 Place Settings

- Energy / Washing / Drying : AAA
- 13L Water Consumption • 49dBA Noise Level
- 7 Programs (Auto)

#### [Performancies & Features] • 9 Place Settings

- Energy / Washing / Drying : AAA
- 13L Water Consumption
- 52dBA Noise Level
- 5 Programs (Auto)

#### [Core Technologies]

- Leakage Sensor
- Over Voltage Protection
- Rinse Aid / Salt Indicator
- 24hr Delay Start
- 3 in 1 Tablet Detergent Program
- Child Safety Lock

#### [Core Technologies]

- Leakage Sensor
- Rinse Aid / Salt Indicator
- Delay Start
- Auto Program
- 3 in 1 Tablet Detergent Program
- Half Load

#### [Core Technologies]

- Leakage Sensor Rinse Aid / Salt Indicator

#### Install Guide



#### Install Guide





## GEO **Steam Twin**<sup>™</sup> Series









| Marting posterior   Sept Bull-10   | Model Name                 |                          | BQ1VQ6T                | BQ1VD6T                    | BQ1AQ4T                | BQ1AD4T                |
|--------------------------------------------------------------------------------------------------------------------------------------------------------------------------------------------------------------------------------------------------------------------------------------------------------------------------------------------------------------------------------------------------------------------------------------------------------------------------------------------------------------------------------------------