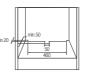

[Key Features]

BQ1D6G

- World's First Dual Cook by 'Twin Convection™'
- Cooking Functions 18
- Control Twin LED Display Touch & Pop Out Dial
- Cleaning Powerful & Easy "Steam Clean"

#### [Basic Features]

- Auto Menu 15
- Energy Master AAA
- Child Safety Lock
- Twin Convection Divider Square Baking Tray
- Wire Rack
- 65L Large & Useful Capacity

Color: Black Glass

### [Key Features]

- World's First Dual Cook by 'Twin Convection™'
- Cooking Functions 18
- Control Twin LED Display Touch & Pop Out Dial
- Cleaning Powerful & Easy "Steam Clean"

#### [Basic Features]

- Auto Menu 15
- Energy Master AAA
- Child Safety Lock
- Twin Convection Divider Square Baking Tray
- Wire Rack
- 65L Large & Useful Capacity

Color: White Glass

#### Install Guide

















#### Install Guide









#### Install Guide





























SAMSUNG Built-in Kitchen 2011 Oven 37

#### **GEO**

# Twin Convection™ Series

Cook two different dishes simultaneously with different cooking temperatures.







# NTERNATIONAL DESIGN EXCELLENCE AWARDS '09

#### BQ1S4B













#### [Key Features]

- World's First Dual Cook by 'Twin Convection™'
- Cooking Functions 18
- Control Twin LED Displa Button & Pop Out Dial
- Cleaning Powerful & Easy "Steam Clean"

#### [Basic Features]

- Auto Menu 15
- Energy Master AAA
- Child Safety Lock
- Twin Convection Divider
- Square Baking Tray
- Wire Rack
- 65L Large & Useful Capacity

Color: Black

#### [Key Features]

- World's First Dual Cook by 'Twin Convection™'
- Cooking Functions 18
- Control Twin LED Display Button & Pop Out Dial
- Cleaning