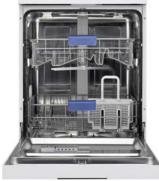

# Dishwasher

Better Performance & Minimum Consumption
Samsung dishwashers are A<sup>+++</sup> rated for energy efficiency, Best washing performance and drying efficiency so you can be sure of the powerful performance whilst saving energy and cost.

# A\*\*\*\* Best Energy Efficiency

Triple A rated for Energy, Washing and Drying Samsung dishwasher is 'A+++' rated for energy efficiency, washing performance and drying efficiency. Get super-cleaner dishes with Samsung's triple A rated performance.