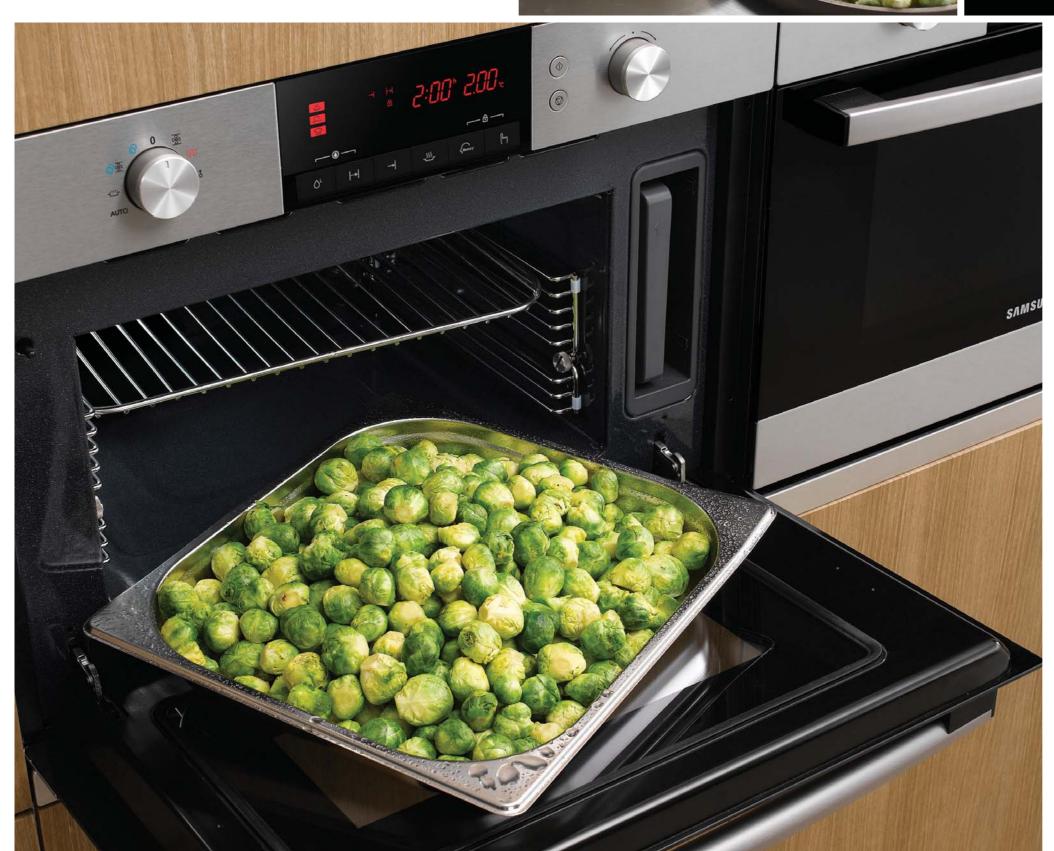

SAMSUNG's innovative dual cook oven has been designed to add convenience to your kitchen with a simple design. With Samsung's unique dual cook technology you can now cook two separate dishes for different times, at different temperatures in the same oven.

# Electric Oven

World's First Dual Cooking by Twin Convection™

Twin Convection™ is the way to save time and energy. You can cook two dishes at once with different temperature and time settings. It allows you to cook small dishes in either upper or lower half mode of the oven. You can cook any size dishes at your choice. Using it whole or by sections.