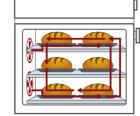

# Electric Oven

World's First Dual Cooking by Twin Convection™

Twin Convection™ is the way to save time and energy. You can cook two dishes at once with different temperature and time settings. It allows you to cook small dishes in either upper or lower half mode of the oven. You can cook any size dishes at your choice. Using it whole or by sections.

#### 3 - in - 1

Cook twice as much in half the space. The 3-in-1 allows you to cook multiple dishes at different temperatures in multiple zones. You don't have to heat up the entire oven for smaller dishes.

#### The Largest - "65 Liter"

Only in a super capacity 65-liter Samsung's Electric Oven can you safely and successfully roast a large 24-pound turkey, ensured that not only is it cooked thoroughly, but that it's cooked flavorfully.