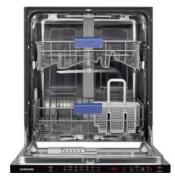

## Unique Features

Smart Thinking For Easy of Use

#### Swoop 3<sup>rd</sup> Rack

Larger capacity with Swoop 3rd Rack to make unloading cutlery much easier. Detachable and movable with handle, thus providing more space in the bottom rack for more dishes.

## Flex Tine

The full flex tine system creates the space for hollow dishes when you need it. Its adjustable fold down tines in 3steps provide more flexibility as various forms of dishes or bowls can be loaded in, and is suitable for various bowls - salad bowels, cereal bowls, soup bowls, finger bowls etc.

### 3steps Fold Down Tine

The flexible racking system consists a removable tine, a fold down tine in upper rack and a 3steps fold down tine in lower rack which are ideally designed for various size of dishes and pans.