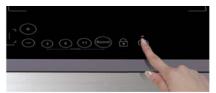

#### **Smart Touch Control**

Easily control all functions on simple external display panel by the touch of a finger. Various touch keys such as Warming, Power Boost and flame icons let you make precise and accurate selections.

#### Sliding & Direct Select Control

When you operate the induction cooktop you would feel it is easy and simple in working. Easily control all functions on simple external display panel by sliding or selecting power level directly.