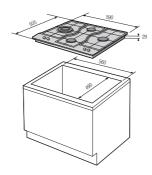

## [Key Features]

- 75cm Stainless Gas Hob with 5 Burners
- Left Side Triple Burner for more Space Usability
- High Power Triple Crown(3.8kW)
- Wok Support
- 3 Cast Iron Grate
- Cutout Size (490 x 680)

#### [Performancies & Features]

- 1 Triple Crown, 1 Rapid, 2 Semi-Rapid and 1 Auxiliary Cooking Zone
- Mechanic Dial Type Knob
- Electronic Ignition (One Touch Ignition)
- Safety Device (Flame Failure Device)
- LNG/LPG Convergence Kit Incl.