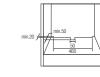

n

- [Basic Features]
   Energy Master A
- Auto Menu (15)
- Square Baking Tray
- Wire Rack
- XXLarge 65L Capacity

Color: Stainless

#### [Key Features]

- Even Cook by 'Airvection'
- Cooking Functions 6Control
- Control LED Display Button & Dia
- Cleaning
   Catalytic Self Clean

#### [Basic Features]

- Energy Master A
- Square Baking Tray
- Wire Rack
- XXLarge 65L Capacity

Color: Stainless

#### [Key Features]

- Even Cook by 'Airvection'
- Cooking Functions 6Control
- LED Display Button & Dia
- Cleaning
   Catalytic Self Clean

#### [Basic Features]

- Energy Master A
- Square Baking Tray
- Wire Rack
- XXLarge 65L Capacity

Color: Black

#### Install Guide





#### Install Guide









### Install Guide









#### Install Guide





#### Install Guide





### $\bigcirc$









### Metro

# XXL Single Oven Series

Samsung twin fan airvection technology is more efficient at spreading heat evenly throughout the oven.

### Prezio Full Touch Black Glass Series

# BF3N3T





#### BF3N3B









[Key Features]

• Even Cook by 'Airvection'

XXLarge 65L Capacity

• Cooking Functions 6

#### [Key Features]

- Even Cook by 'Airvection'
- XXLarge 65L Capacity
- Cooking Functions 6
- Control LED Display Easytronics

#### [Basic Features]

- Energy Master A
- Timer
- Fast Preheating
- Square Baking Tray

Color: Stainless

Wire Rack

#### [Key Features]

- Even Cook by 'Airvection'
- XXLarge 65L Capacity
- Cooking Functions 6
- Control LED Display Easytronics

- [Basic Features] • Energy Master A
- Square Baking Tray
- Wire Rack

Color: Black

Control

LED Display

Easytro