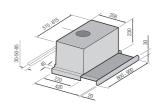

#### HDC6955BG

## HDC6845BX

#### [Key features]

- 60cm/500m3h
- Stainless Steel and Glass Construction

#### [Key features]

- 60cm/400m3h
- Stainless Steel Construction