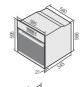

on & Pop Out Dis
- Cleaning
   Catalytic Self Clean

- [Basic Features]
   Energy Master A
- Auto Menu (15)
- Square Baking Tray
- Wire Rack
- XXLarge 65L Capacity

Color: Stainless

#### [Key Features]

- Even Cook by 'Airvection'
- Cooking Functions 6Control
- Control LED Display Button & Dia
- Cleaning
   Catalytic Self Clean

#### [Basic Features]

- Energy Master A
- Square Baking Tray
- Wire Rack
- XXLarge 65L Capacity

Color: Stainless

#### [Key Features]

- Even Cook by 'Airvection'
- Cooking Functions 6Control
- LED Display Button & Dia
- Cleaning
   Catalytic Self Clean

#### [Basic Features]

- Energy Master A
- Square Baking Tray
- Wire Rack
- XXLarge 65L Capacity

Color: Black

#### Install Guide





#### Install Guide









### Install Guide









#### Install Guide





#### Install Guide





### $\bigcirc$









### Metro

# XXL Single Oven Series

Samsung twin fan airvection technology is more efficient at spreading heat evenly throughout the oven.

### Prezio Full Touch Black Glass Series

# BF3N3T





#### BF3N3B









[Key Features]

• Even Cook by 'Airvection'

XXLarge 65L Capacity

• Cooking Functions 6

#### [Key Features]

- Even Cook by 'Airvection'
- XXLarge 65L Capacity
- Cooking Functions 6
- Control LED Display Easytronics

#### [Basic Features]

- Energy Master A
- Timer
- Fast Preheating
- Square Baking Tray

Color: Stainless

Wire Rack

#### [Key Features]

- Even Cook by 'Airvection'
- XXLarge 65L Capacity
- Cooking Functions 6
- Control LED Display Easytronics

- [Basic Features] • Energy Master A
- Square Baking Tray
- Wire