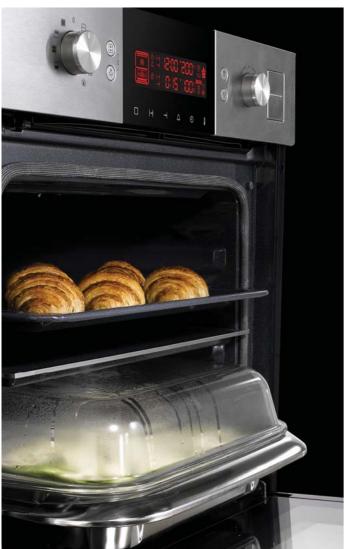

SAMSUNG's innovative dual cook oven has been designed to add convenience to your kitchen with a simple design. With Samsung's unique dual cook technology you can now cook two separate dishes for different times, at different temperatures in the same oven.

# Electric Oven

World's First Dual Cooking by Twin Convection™

Twin Convection™ is the way to save time and energy. You can cook two dishes at once with different temperature and time settings. It allows you to cook small dishes in either upper or lower half mode of the oven. You can cook any size dishes at your choice. Using it whole or by sections.