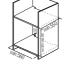

eful Capacity

Color: Black Glass

#### [Key Features]

- World's First Dual Cook by 'Twin Convection™'
- Cooking Functions 18
- Control Twin LED Display
- All Touch control Cleaning Powerful & Easy "Steam Clean"

#### [Basic Features]

- Auto Menu 40
- Energy Master AAA
- Child Safety Lock
- Twin Convection Divider
- Square Baking Tray
- Wire Rack
- 65L Large & Useful Capacity

Color: Black Glass

Install Guide

#### [Key Features]

- Even Cook by 'Airvection'
- Cooking Functions 7 Control
- Twin LED Display All Touch control
- Cleaning Powerful & Easy "Steam Clean"

#### [Basic Features]

- Auto Menu 15
- Energy Master A
- Child Safety Lock
- Twin Convection Divider Square Baking Tray
- Wire Rack
- 65L Large & Useful Capacity

Color: Black Glass

Install Guide

#### Install Guide











#### Install Guide





#### Install Guide



























# Range cooker Series



#### [Key features]

- 90cm Wide Range Gas Cooker
- Stainless steel with Mirror Glass
- Catalytic Cleaning
- Flat Cavity with side rack
- Easy Rotisserie (Spit on Support)

#### [Performancies & Features]

- 103L large capacity
- Safety Device (Thermocouple, Flame failure device)
- Electric Ignition(Auto ignition)
- Height Adjustable Metal Leg
- Storage Compartment
- Glass Lid

#### [Gas Hob]

- 5 Gas Burners Including 1 WoK (Wok: 3,300W, Rapid: 3,000W, SemiRapid: 1,750W, Auxiliary: 1,000W)
- Cast Iron Pan Support
- LPG/LNG Convergence kit

### FGP95XAT01

00000







#### [Key features]

- 90cm Wide Range Gas Cooker
- Stainless steel with Mirror Glass
- Foaming Cavity
- Rotisserie (Spit onl