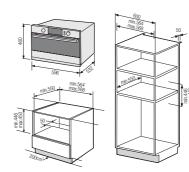

## Built-in MWO Series

#### [Key Features]

- Metro Design Built-In MWO
- 36L Solo MWO
- Tact+Dial Type
- Drop Down Door Opening
- Ceramic Enamel Interior

#### [Basic Features]

- 900 Watts Microwave Output Power
- 99min. Cooking Timer
- 6 Power Levels for Cooking Versatility
- Power Defrost
- Child Safety Lock

Color: Stainless