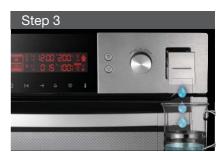

Powerful Drain System
With Samsung's innovative drain system,
any remaining water is pumped out for
simple one-click removal.