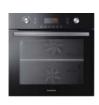

# Twin Convection™ Series

Cook two different dishes simultaneously with different cooking temperatures.

#### BQ1Q6T

[White Background]

#### [Key Features]

- World's First Dual Cook by 'Twin Convection™'
- Cooking Functions 18
- Control Text LCD Display Touch & Pop Out Dial
- Cleaning Powerful & Easy "Steam Clean"

#### [Basic Features]

- Auto Menu 40
- Energy Master AAA
- Child Safety Lock
- Quadruple Glazed Door
- Twin Convection Divider
- Square Baking Tray
- Wire Rack
- 65L Large & Useful Capacity

Color: Stainless