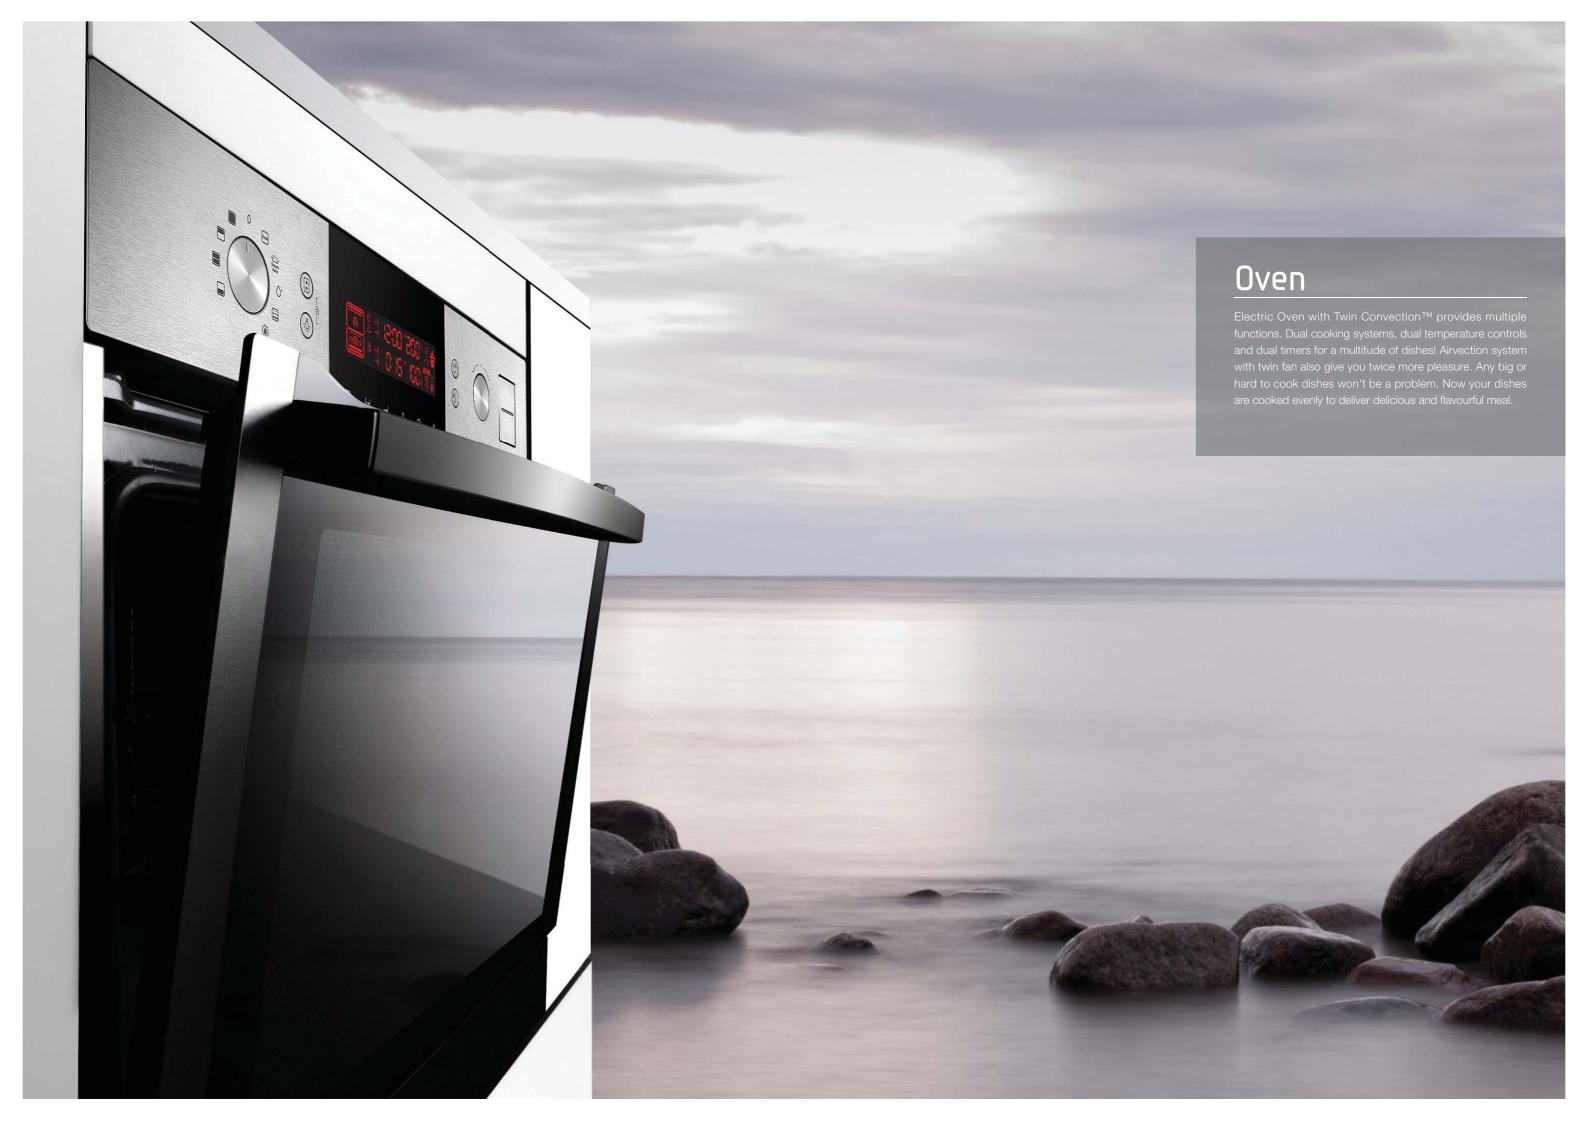

# Electric Oven

World's First Dual Cooking by Twin Convection™

Twin Convection™ is the way to save time and energy. You can cook two dishes at once with different temperature and time settings. It allows you to cook small dishes in either upper or lower half mode of the oven. You can cook any size dishes at your choice. Using it whole or by sections.

# Even Cooking for Multiple Dishes

With a Samsung Electric Oven all your dishes are cooked evenly and carefully, ensuring the best taste possible from the first serving to the last.