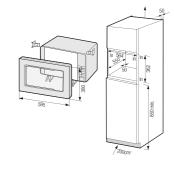

- Tact Button Type
- Push Button Door Opening
- Ceramic Enamel Interior

#### [Basic Features]

- 850 Watts Microwave Output Power
- 99min. Cooking Timer
- 6 Power Levels for Cooking Versatility
- Power Defrost
- Auto Reheat / Custom Cook
- 30 sec. Plus
- Child Safety Lock

Color: Stainless, Black, White

#### [Key Features]

- Built-In Type MWO
- 23L Solo / Grill MWO

FW87S / FG87S

- Tact Button Type
- Push Button Door Opening
- Ceramic Enamel Interior

#### [Basic Features]

- 850 Watts Microwave Output Power
- 99min. Cooking Timer
- 6 Power Levels for Cooking Versatility
- Power Defrost
- Auto Reheat / Custom Cook
- 30 sec. Plus
- Child Safety Lock

Color: Stainless, Black, White

#### Install Guide



#### Install Guide



#### Install Guide



Install Guide



#### Install Guide













# **Induction Hob**

Enjoy the pleasures of cooking, free your imagination
Once you experience the magic of induction cooking,
you'll never cook on a conventional hob again.

### **Features**

Our Induction hob provides rapid heating and offers greater heat consistency.

This multizone gives you the freedom to choose how you want to use your Induction. It's designed to use the wide space how you choose. You can cook many dishes at a time or cook in a large dish. Any size, any shape with induction Any Dish.



#### Easier to Clean





No worries about spills and splatters after greasy cooking, Just wipe the surface clean with a soft cloth and it's done!

#### Ceramic Surface





Sleek and sophisticated design gives your kitchen an exclusive look. Cooking with true pleasure makes