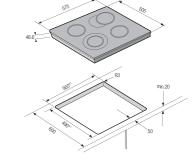

# Ceramic Hob

Ceramic Innovation

Say goodbye to undercooked or unevenly cooked dishes. Samsung's ceramic hob cooks all of your dishes thoroughly with a spacious cooking area.

## Ceramic Hob Series

Say goodbye to undercooked or unevenly cooked dishes.

Samsung's ceramic hob cooks all of your dishes thoroughly with a spacious cooking area.