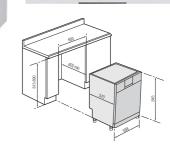

#### **Larger Capacity** 14 Place Settings

With Samsung's new 14 place sets load capacity dishwasher, you can save your time and energy.

Just because the dishwasher provides 14 place setting, it doesn't use more energy or water. And also you can load easily with lager capacity and more flexible space.

#### Biggest Dish Loading 360mm

You can load 360mm the biggest dish only in Samsung new dishwasher. Wash large items such as oven trays, baking trays, pizza trays and cake pans more easily.