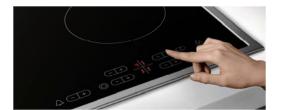

#### **Smart Touch Control**

Easily control all functions on simple external display panel by the touch of a finger. Various touch keys such as Warming, Power Boost and flame icons let you make precise and accurate selections.

#### Sliding & Direct Select Control

When you operate the induction cooktop you would feel it is easy and simple in working. Easily control all functions on simple external display panel by sliding or selecting power level directly.