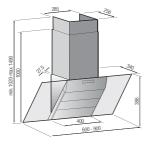

## Italiana Series

Samsung electric hood would be fit in the space as the your dream.

#### HDC9475TG

### HDC9675UG

[Key features]

• 60cm/470m3h

Slider Switch

HDC6747SW

#### [Key features]

- 90cm/703m3h
- Vertical Type (STSS + Black glass)
- Touch Control
- Perimeter Aspiration
- Clean Air
- Saturation Indicators
- Timer

- Aluminum Panel Metallic Filters