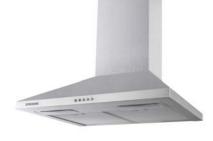

# Hood

Complete your kitchen with the excellent design details. Samsung electric hood would be fit in the space as the your dream. Hood brings state of the art convenience to your cooking.

High suction power with speed options, a silent motor for noise reduced operations and halogen lighting ease of use... all the performances meet to stylish design which can perfectly go with your all built-in kitchen appliances.

## **Features**

Samsung electric hood would be fit in the space as the your dream.

#### 4/3 Speed extraction

Even you cook several dishes at the same time, 4 speed / 3 speed levels and excellent suction power can remove the fumes and odors efficiently.

#### Halogen Lamp

The natural bright halogen lighting complete the design and sleek stainless steel styling. It illuminate the cooking area while you experience pleasure of cooking.

#### Aluminum filter

The easy to clean aluminum filters collect cooking related particles and keep your kitchen fresh.

new