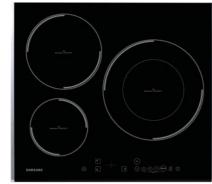

# **Induction Hob**

Enjoy the pleasures of cooking, free your imagination
Once you experience the magic of induction cooking,
you'll never cook on a conventional hob again.

### **Features**

Our Induction hob provides rapid heating and offers greater heat consistency.

This multizone gives you the freedom to choose how you want to use your Induction. It's designed to use the wide space how you choose. You can cook many dishes at a time or cook in a large dish. Any size, any shape with induction Any Dish.

# Core Induction Series

Bring water and liquids to a quick boil with surprising ease.