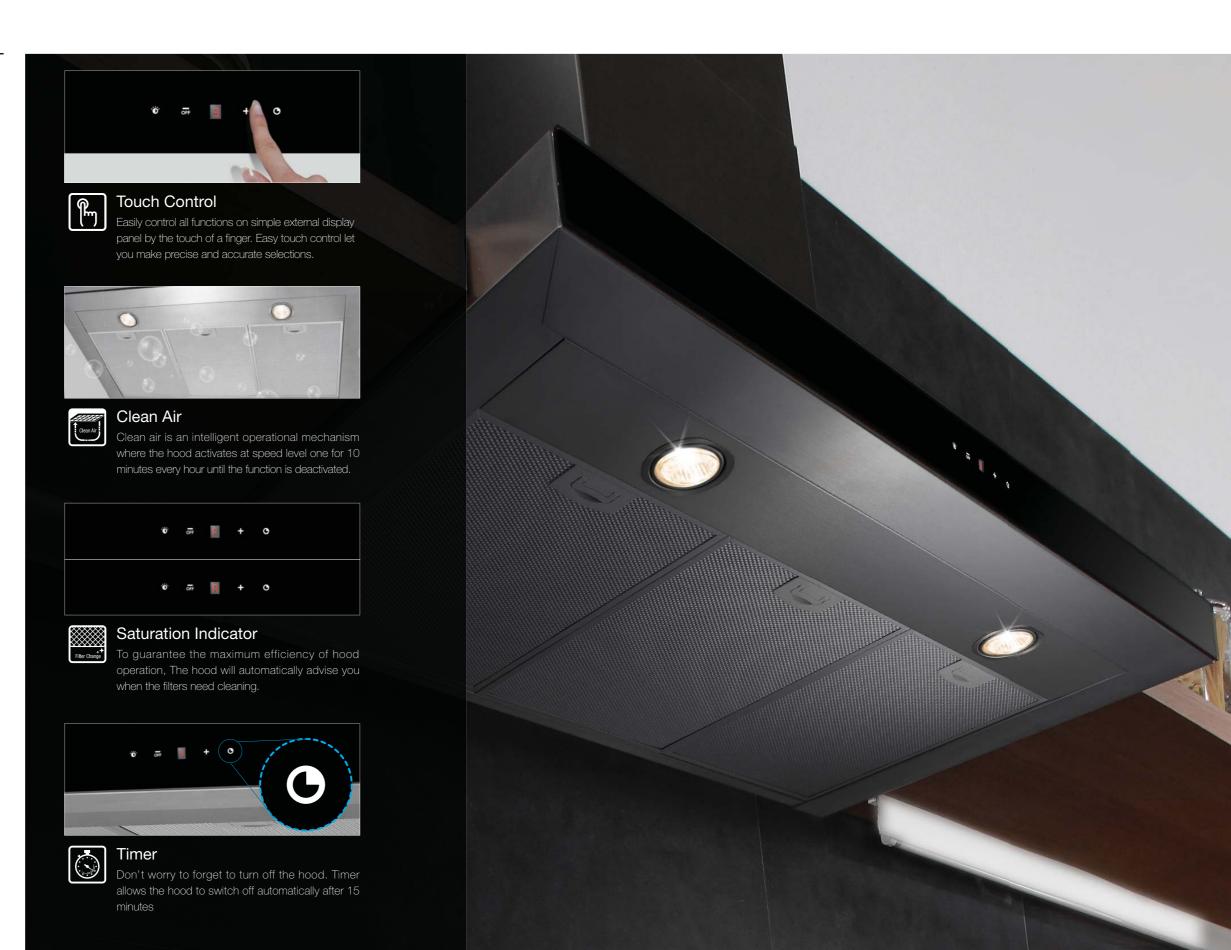

# Hood

Complete your kitchen with the excellent design details. Samsung electric hood would be fit in the space as the your dream. Hood brings state of the art convenience to your cooking.

High suction power with speed options, a silent motor for noise reduced operations and halogen lighting ease of use... all the performances meet to stylish design which can perfectly go with your all built-in kitchen appliances.

## **Features**

Samsung electric hood would be fit in the space as the your dream.

#### 4/3 Speed extraction

Even you cook several dishes at the same time, 4 speed / 3 speed levels and excellent suction power can remove the fumes and odors efficiently.

#### Halogen Lamp

The natural bright halogen lighting complete the design and sleek stainless steel styling. It illuminate the cooking area while you experience pleasure of cooking.

#### Aluminum filter

The easy to clean aluminum filters collect cooking related particles and keep your kitchen fresh.

new

#### [Key features]

- 90cm/861m3h
- Stylish Front Black Glass
- Touch Control
- Clean Air
- Saturation Indicators
- Timer

#### [Key features]

- 90cm/861m3h
- Touch Control
- Clean Air
- Saturation Indicators
- Timer