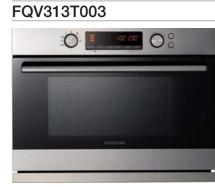

### FQ315T003

#### [Key Features]

- Prezio Design Speed oven
- Full Glass Touch
- LED Display
- Dual Convection
- Convection with Top Grill
- Convection with Bottom Heater
- Top Grill
- Top Grill with Bottom Heater
- Power Defrost (5 Preset Mode)
- Convection with Microwave
- Microwave Mode

#### [Basic Features]

- 5 Multiple Heating
- Auto Cook(12 Preset Mode)
- 42L Fully Usable Space
- Preheating
- Powerful and Easy 'Steam Clean'
- Rotisserie(Option)