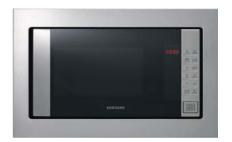

## Built-in MWO Series

# new FW113T

- Tact+Dial Type
- Drop Down Door Opening

#### [Basic Features]

- 900 Watts Microwave Output Power
- 99min. Cooking Timer

[Key Features]

• 36L Solo MWO

Prezio Design Built-In MWO

• Full Glass Touch Control

• Ceramic Enamel Interior

• Drop Down Door Opening

- 6 Power Levels for Cooking Versatility
- Power Defrost
- Child Safety Lock

Color: Black Glass