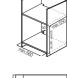

ooking Functions 6
- Control
   LED Display
   Button & Pop Out Dis
- Cleaning
   Catalytic Self Clean

- [Basic Features]
   Energy Master A
- Auto Menu (15)
- Square Baking Tray
- Wire Rack
- XXLarge 65L Capacity

Color: Stainless

#### [Key Features]

- Even Cook by 'Airvection'
- Cooking Functions 6Control
- Control LED Display Button & Dia
- Cleaning
   Catalytic Self Clean

#### [Basic Features]

- Energy Master A
- Square Baking Tray
- Wire Rack
- XXLarge 65L Capacity

Color: Stainless

#### [Key Features]

- Even Cook by 'Airvection'
- Cooking Functions 6Control
- LED Display Button & Dia
- Cleaning
   Catalytic Self Clean

#### [Basic Features]

- Energy Master A
- Square Baking Tray
- Wire Rack
- XXLarge 65L Capacity

Color: Black

#### Install Guide





#### Install Guide









### Install Guide









#### Install Guide





#### Install Guide





### $\bigcirc$









### Metro

# XXL Single Oven Series

Samsung twin fan airvection technology is more efficient at spreading heat evenly throughout the oven.

### Prezio Full Touch Black Glass Series

# BF3N3T





#### BF3N3B









[Key Features]

• Even Cook by 'Airvection'

XXLarge 65L Capacity

• Cooking Functions 6

#### [Key Features]

- Even Cook by 'Airvection'
- XXLarge 65L Capacity
- Cooking Functions 6
- Control LED Display Easytronics

#### [Basic Features]

- Energy Master A
- Timer
- Fast Preheating
- Square Baking Tray

Color: Stainless

Wire Rack

#### [Key Features]

- Even Cook by 'Airvection'
- XXLarge 65L Capacity
- Cooking Functions 6
- Control LED Display Easytronics

- [Basic Feat