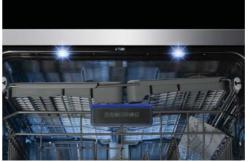

#### Dual Display

Samsung Dishwasher offers Dual Display for your great convenience. The easy control display and the stylish front display are conveniently located for

In case of conventional fully integrated built-in dishwasher, It's difficult to know whether it is working or not because there are no indicator.

Samsung new fully integrated type turn on the LED indicator while it's running. So you can easily see that working order or the end.

## Inner LED Light

Samsung dishwasher has Moody LED light inside to enhance your interior spaces. When you clean inside or refill salt at the bottom, this lighting help you do easily. LED bulb: You have the added benefit of reducing your energy costs