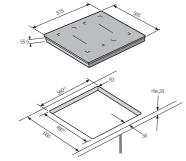

h Booster
- Total Max Power: 6.8kW

#### [Full Safety Function]

- Residual Heat Indicator
- Child Safety Lock
- Automatic Safety Shut-Off
- Overflow Detection
- Small Utensil Detection

#### CTN264EA01

#### new





#### [Controls]

- Touch Control
- 1-9 Power Levels with Booster

#### [Cooking Zones]

- 4 Induction Cooking Zones:
- One Large Zone with Booster (3.2kW) Two Medium Zones with Booster
- One Small Zone with Booster
- Total Max Power: 5.8kW

#### [Full Safety Function]

- Residual Heat Indicator
- Child Safety Lock
- Automatic Safety Shut-Off
- Overflow Detection
- Small Utensil Detection

#### Optional features



#### Optional features CTN263EA01

|       | GTIVZUSEAUT |  |
|-------|-------------|--|
| Frame | 1           |  |
|       | Cut-edge    |  |

#### Install Guide



#### Install Guide



#### Install Guide







# Ceramic Hob

Ceramic Innovation

Say goodbye to undercooked or unevenly cooked dishes. Samsung's ceramic hob cooks all of your dishes thoroughly with a spacious cooking area.







## **Features**

The ultimate in heat-up speed and efficiency combined with added safety and easy cleaning.



#### Ceramic Glass Cooking

Responsive cooking! Our ceramic glass cooking surface features four high tech cooking zones with powerful radiant heater surfaces to heat your food.



# Easier to Clean Clean up is a snap w

Clean up is a snap with our unique designs! We offer smooth, ergonomic surfaces that can be easily wiped clean.





#### **Automatic Safety**

Let Samsung ease your mind with our safety shut-off to ensure our appliances go off when yo