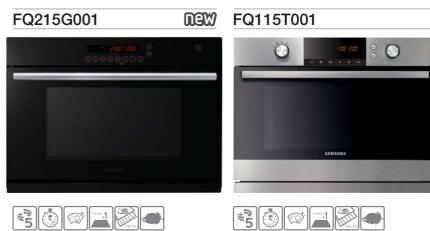

## Built-in MWO Series

# new FW113T

- Tact+Dial Type
- Drop Down Door Opening

#### [Basic Features]

- 900 Watts Microwave Output Power
- 99min. Cooking Timer

[Key Features]

• 36L Solo MWO

Prezio Design Built-In MWO

• Full Glass Touch Control

• Ceramic Enamel Interior

• Drop Down Door Opening

- 6 Power Levels for Cooking Versatility
- Power Defrost
- Child Safety Lock

Color: Black Glass