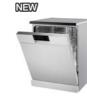

#### DW-FG520S

### Freestanding Type

#### [ Performancies & Features ]

- 13 Place Settings
- Energy / Washing / Drying : A+AA
- 0.97kWh Energy Consumption
- 12L Water Consumption
- 48dBA Noise Level
- 7 Programs : Intensive 70°C, Normal65°C, Express65°C, Eco45°C, Quick50°C, Delicate40°C, Pre Wash

#### [ Core Technologies ]

- EcoDry
- Biggest Dish Loading 360mm
- Full Flex Tine System
- Flex Half Wash (Upper/Lower)
- Sanitize Option

Exterior Color: Silver