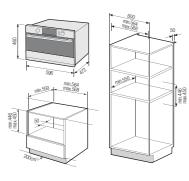

#### [Key Features]

- Built-In Type MWO
- 23L Solo / Grill MWO
- Tact Button Type
- Push Button Door Opening
- Ceramic Enamel Interior

#### [Basic Features]

- 850 Watts Microwave Output Power
- 99min. Cooking Timer
- 6 Power Levels for Cooking Versatility
- Power Defrost
- Auto Reheat / Custom Cook
- 30 sec. Plus
- Child Safety Lock

Color: Stainless, Black, White

#### [Key Features]

- Built-In Type MWO
- 23L Solo / Grill MWO

FW87S / FG87S

- Tact Button Type
- Push Button Door Opening
- Ceramic Enamel Interior

#### [Basic Features]

- 850 Watts Microwave Output Power
- 99min. Cooking Timer
- 6 Power Levels for Cooking Versatility
- Power Defrost
- Auto Reheat / Custom Cook
- 30 sec. Plus
- Child Safety Lock

Color: Stainless, Black, White

#### Install Guide



#### Install Guide



#### Install Guide



Install Guide



#### Install Guide













# **Induction Hob**

Enjoy the pleasures of cooking, free your imagination
Once you experience the magic of induction cooking,
you'll never cook on a conventional hob again.

### **Features**

Our Induction hob provides rapid heating and offers greater heat consistency.

This multizone gives you the freedom to choose how you want to use your Induction. It's designed to use the wide space how you choose. You can cook many dishes at a time or cook in a large dish. Any size, any shape with induction Any Dish.



#### Easier to Clean





No worries about spills and splatters after greasy cooking, Just wipe the surface clean with a soft cloth and it's done!

#### Ceramic Surface





Sleek and sophisticated design gives y