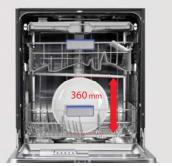

#### Biggest Dish Loading 360mm

You can load 360mm the biggest dish only in Samsung new dishwasher. Wash large items such as oven trays, baking trays, pizza trays and cake pans more easily.