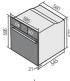

ntrol
   LED Display
   Button & Pop Out Dis
- Cleaning
   Catalytic Self Clean

- [Basic Features]
   Energy Master A
- Auto Menu (15)
- Square Baking Tray
- Wire Rack
- XXLarge 65L Capacity

Color: Stainless

#### [Key Features]

- Even Cook by 'Airvection'
- Cooking Functions 6Control
- Control LED Display Button & Dia
- Cleaning
   Catalytic Self Clean

#### [Basic Features]

- Energy Master A
- Square Baking Tray
- Wire Rack
- XXLarge 65L Capacity

Color: Stainless

#### [Key Features]

- Even Cook by 'Airvection'
- Cooking Functions 6Control
- LED Display Button & Dia
- Cleaning
   Catalytic Self Clean

#### [Basic Features]

- Energy Master A
- Square Baking Tray
- Wire Rack
- XXLarge 65L Capacity

Color: Black

#### Install Guide





#### Install Guide









### Install Guide









#### Install Guide





#### Install Guide





### $\bigcirc$









### Metro

# XXL Single Oven Series

Samsung twin fan airvection technology is more efficient at spreading heat evenly throughout the oven.

### Prezio Full Touch Black Glass Series

# BF3N3T





#### BF3N3B









[Key Features]

• Even Cook by 'Airvection'

XXLarge 65L Capacity

• Cooking Functions 6

#### [Key Features]

- Even Cook by 'Airvection'
- XXLarge 65L Capacity
- Cooking Functions 6
- Control LED Display Easytronics

#### [Basic Features]

- Energy Master A
- Timer
- Fast Preheating
- Square Baking Tray

Color: Stainless

Wire Rack

#### [Key Features]

- Even Cook by 'Airvection'
- XXLarge 65L Capacity
- Cooking Functions 6
- Control LED Display Easytronics

- [Basic Features] • Energy Master A