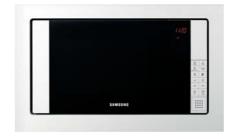

#### [Key Features]

- Metro Design Built-In MWO
- 36L Solo MWO
- Tact+Dial Type
- Drop Down Door Opening
- Ceramic Enamel Interior

#### [Basic Features]

- 900 Watts Microwave Output Power
- 99min. Cooking Timer
- 6 Power Levels for Cooking Versatility
- Power Defrost
- Child Safety Lock

Color: Stainless