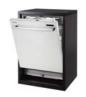

#### DW-BG770B

#### [Performancies & Features]

- 14 Place Settings
- Energy / Washing / Drying : A++AA
- 0.9kWh Energy Consumption
- 10L Water Consumption
- 43dBA Noise Level
- Smart Auto Sensor Wash
- 7 Programs : Intensive 70°C, Auto 40°C-65°C, Express65°C, Eco45°C, Quick50°C, Delicate40°C, Pre Wash

#### [Core Technologies]

- EcoDry
- Swoop 3<sup>rd</sup> Rack
- Washing Punch Zone
- Biggest Dish Loading 360mm
- Full Flex Tine System
- On&Off Light
- Flex Half Wash (Upper/Lower)
- Sanitize Option