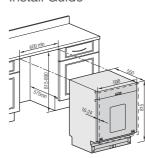

Sensor
- Rinse Aid / Salt Indicator
- Touch Control Panel

#### [ Core Technologies ]

- Delay Start (24h)
- 4 in 1 Tablet Detergent Program
- Rinse & Dry Plus
- Half Load (Upper/Lower)
- One Touch Adjustable Rack
- Flexible Racking System

#### Install Guide



#### DMS400THX





#### [ Performancies & Features ]

- 12 Place Settings
- Energy / Washing / Drying : AAA
- 13L Water Consumption
- 47dBA Noise Level
- 6 Programs: Intensive 70°C, Normal65°C, Eco45°C, Quick40°C, Delicate40°C, Pre Wash
- Leakage Sensor
- Rinse Aid / Salt Indicator
- Touch Control Panel

#### [ Core Technologies ]

- Delay Start (24h)
- 4 in 1 Tablet Detergent Program
- Rinse & Dry Plus
- Half Load (Upper/Lower)
- One Touch Adjustable Rack
- Flexible Racking System

Exterior Color: Stainless

#### Install Guide



#### DMS600TIX





#### [ Performancies & Features ]

- •12 Place Settings
- Energy / Washing / Drying : AAA
- 13L Water Consumption
- 46dBA Noise Level
- 6 Programs : Intensive 70°C, Normal65°C, Eco45°C, Quick40°C, Delicate40°C, Pre Wash
- Leakage Sensor
- Rinse Aid / Salt Indicator
- Touch Control Panel

#### [ Core Technologies ]

- Delay Start (24h)
- 4 in 1 Tablet Detergent Program
- Rinse & Dry Plus
- Half Load (Upper/Lower)
- One Touch Adjustable Rack

 Flexible Racking System Exterior Color: Stainless



#### Dishwasher

## T Series

The uniquely designed 3-branch water spray arm distributes water effectively and evenly for perfect cleaning results.

#### DMS400TRS



#### [Performancies & Features]

- •12 Place Settings
- Energy / Washing / Drying : AAA
- 1.05kWh Energy Consump