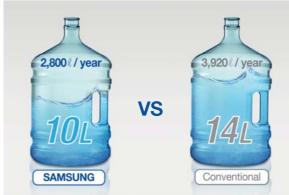

### Water Saving 10L Water Consumption

Samsung Dishwasher is designed to optimize the use of water during washing cycle. It washes every corners of dishes with 10 liters of water which is 4 liters less than the conventioal, but the 10 liters of water never compromises washing performance.