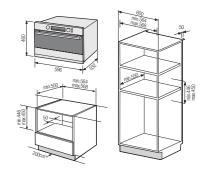

## Built-in MWO Series

#### FW77K / FG77K

FW88S / FG88S

new

#### [Key Features]

- Built-In Type MWO
- 20L Solo / Grill MWO
- Tact Button Type
- Push Button Door Opening
- Ceramic Enamel Interior

#### [Basic Features]

- 850 Watts Microwave Output Power
- 99min. Cooking Timer
- 6 Power Levels for Cooking Versatility
- Power Defrost
- Auto Reheat / Custom Cook
- 30 sec. Plus
- Child Safety Lock

Color: Stainless, Black, White