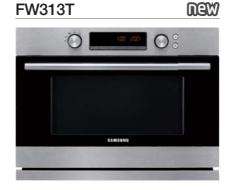

#### [Key Features]

- GEO Design Built-In MWO
- 36L Solo MWO

- Ceramic Enamel Interior

#### [Basic Features]

- 900 Watts Microwave Output Power
- 99min. Cooking Timer
- 6 Power Levels for Cooking Versatility
- Power Defrost
- Child Safety Lock

Color: Stainless