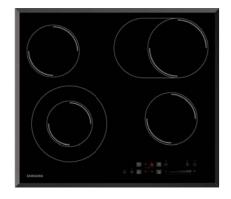

# **Induction Hob**

Enjoy the pleasures of cooking, free your imagination
Once you experience the magic of induction cooking,
you'll never cook on a conventional hob again.

### **Features**

Our Induction hob provides rapid heating and offers greater heat consistency.

This multizone gives you the freedom to choose how you want to use your Induction. It's designed to use the wide space how you choose. You can cook many dishes at a time or cook in a large dish. Any size, any shape with induction Any Dish.

#### **LED Display**

Wide display panel allows you to view information clearly. It's not just stylish but makes handling your hob simple and easy. All features always at ready for your convenience.

#### **Smart Touch Control**

Easily control all functions on simple external display panel by the touch of a finger. Various touch keys such as Warming, Power Boost and flame icons let you make precise and accurate selections.