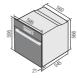

- World's First Dual Cook by 'Twin Convection™'
- Cooking Functions 18
- Control Twin LED Display
- All Touch control Cleaning Powerful & Easy "Steam Clean"

#### [Basic Features]

- Auto Menu 40
- Energy Master AAA
- Child Safety Lock
- Twin Convection Divider
- Square Baking Tray
- Wire Rack
- 65L Large & Useful Capacity

Color: Black Glass

Install Guide

#### [Key Features]

- Even Cook by 'Airvection'
- Cooking Functions 7 Control
- Twin LED Display All Touch control
- Cleaning Powerful & Easy "Steam Clean"

#### [Basic Features]

- Auto Menu 15
- Energy Master A
- Child Safety Lock
- Twin Convection Divider Square Baking Tray
- Wire Rack
- 65L Large & Useful Capacity

Color: Black Glass

Install Guide

#### Install Guide











#### Install Guide





#### Install Guide



























# Range cooker Series



#### [Key features]

- 90cm Wide Range Gas Cooker
- Stainless steel with Mirror Glass
- Catalytic Cleaning
- Flat Cavity with side rack
- Easy Rotisserie (Spit on Support)

#### [Performancies & Features]

- 103L large capacity
- Safety Device (Thermocouple, Flame failure device)
- Electric Ignition(Auto ignition)
- Height Adjustable Metal Leg
- Storage Compartment
- Glass Lid

#### [Gas Hob]

- 5 Gas Burners Including 1 WoK (Wok: 3,300W, Rapid: 3,000W, SemiRapid: 1,750W, Auxiliary: 1,000W)
- Cast Iron Pan Support
- LPG/LNG Convergence kit

### FGP95XAT01

00000







#### [Key features]

- 90cm Wide Range Gas Cooker
- Stainless steel with Mirror Glass
- Foaming Cavity
- Rotisserie (Spit only)

#### [Performancies & Features]

- 103L large capaci