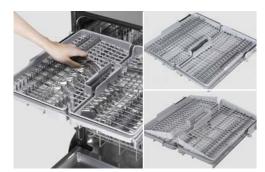

#### Swoop 3<sup>rd</sup> Rack

Larger capacity with Swoop 3rd Rack to make unloading cutlery much easier. Detachable and movable with handle, thus providing more space in the bottom rack for more dishes.

## Flex Tine

The full flex tine system creates the space for hollow dishes when you need it. Its adjustable fold down tines in 3steps provide more flexibility as various forms of dishes or bowls can be loaded in, and is suitable for various bowls - salad bowels, cereal bowls, soup bowls, finger bowls etc.

### 3steps Fold Down Tine

The flexible racking system consists a removable tine, a fold down tine in upper rack and a 3steps fold down tine in lower rack which are ideally designed for various size of dishes and pans.