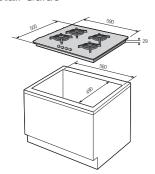

[Performancies & Features]

- 1 Rapid, 2 Semi-Rapid and 1 Auxiliary Cooking Zone
- Mechanic Dial Type Knob
- Electronic Ignition (One Touch Ignition) • Safety Device (Flame Failure Device)
- LNG/LPG Convergence Kit Incl.

#### [Performancies & Features]

- 1 Rapid, 2 Semi-Rapid and 1 Auxiliary Cooking Zone
- Mechanic Dial Type Knob
- Electronic Ignition (One Touch Ignition)
- Safety Device (Flame Failure Device)
- LNG/LPG Convergence Kit Incl.

#### **GN641FFBD**





#### [Key Features]

- Black Enamel Surface with 4 Burners
- 2 Enamel Grates

#### [Performancies & Features]

- 1 Rapid, 2 Semi-Rapid and 1 Auxiliary Cooking Zone
- Mechanic Dial Type Knob
- Electronic Ignition (One Touch Ignition)
- Safety Device (Flame Failure Device)

- LNG/LPG Convergence Kit Incl.

#### Install Guide



#### Install Guide



#### Install Guide









# Hood

Complete your kitchen with the excellent design details. Samsung electric hood would be fit in the space as the your dream. Hood brings state of the art convenience to your cooking.





High suction power with speed options, a silent motor for noise reduced operations and halogen lighting ease of use... all the performances meet to stylish design which can perfectly go with your all built-in kitchen appliances.



## **Features**

Samsung electric hood would be fit in the space as the your dream.





#### 4/3 Speed extraction

Even you cook several dishes at the same time, 4 speed / 3 speed levels and excellent suction power can remove the fumes and odors efficiently.





#### Halogen Lamp

The natural bright halogen lighting c