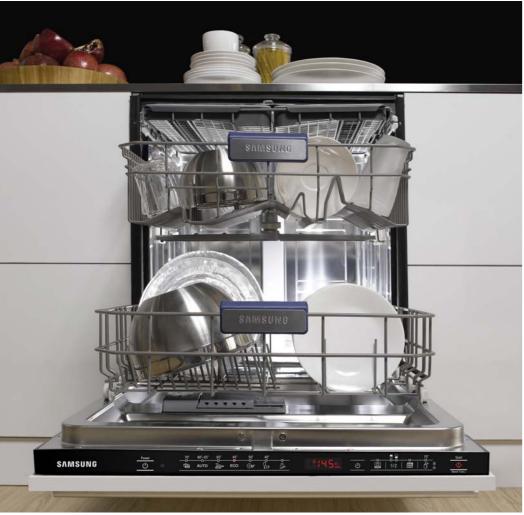

#### **Larger Capacity** 14 Place Settings

With Samsung's new 14 place sets load capacity dishwasher, you can save your time and energy.

Just because the dishwasher provides 14 place setting, it doesn't use more energy or water. And also you can load easily with lager capacity and more flexible space.

#### Swoop 3<sup>rd</sup> Rack

Larger capacity with Swoop 3rd Rack to make unloading cutlery much easier. Detachable and movable with handle, thus providing more space in the bottom rack for more dishes.

## Flex Tine

The full flex tine system creates the space for hollow dishes when you need it. Its adjustable fold down tines in 3steps provide more flexibility as various forms of dishes or bowls can be loaded in, and is suitable for various bowls - salad bowels, cereal bowls, soup bowls, finger bowls etc.

#### Biggest Dish Loading 360mm

You can load 360mm the biggest dish only in Samsung new dishwasher. Wash large items such as oven trays, baking trays, pizza trays and cake pans more easily.