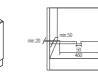

king Functions 6
- Control
   LED Display
   Button & Pop Out Dis
- Cleaning
   Catalytic Self Clean

- [Basic Features]
   Energy Master A
- Auto Menu (15)
- Square Baking Tray
- Wire Rack
- XXLarge 65L Capacity

Color: Stainless

#### [Key Features]

- Even Cook by 'Airvection'
- Cooking Functions 6Control
- Control LED Display Button & Dia
- Cleaning
   Catalytic Self Clean

#### [Basic Features]

- Energy Master A
- Square Baking Tray
- Wire Rack
- XXLarge 65L Capacity

Color: Stainless

#### [Key Features]

- Even Cook by 'Airvection'
- Cooking Functions 6Control
- LED Display Button & Dia
- Cleaning
   Catalytic Self Clean

#### [Basic Features]

- Energy Master A
- Square Baking Tray
- Wire Rack
- XXLarge 65L Capacity

Color: Black

#### Install Guide





#### Install Guide









### Install Guide









#### Install Guide





#### Install Guide





### $\bigcirc$









### Metro

# XXL Single Oven Series

Samsung twin fan airvection technology is more efficient at spreading heat evenly throughout the oven.

### Prezio Full Touch Black Glass Series

# BF3N3T





#### BF3N3B









[Key Features]

• Even Cook by 'Airvection'

XXLarge 65L Capacity

• Cooking Functions 6

#### [Key Features]

- Even Cook by 'Airvection'
- XXLarge 65L Capacity
- Cooking Functions 6
- Control LED Display Easytronics

#### [Basic Features]

- Energy Master A
- Timer
- Fast Preheating
- Square Baking Tray

Color: Stainless

Wire Rack

#### [Key Features]

- Even Cook by 'Airvection'
- XXLarge 65L Capacity
- Cooking Functions 6
- Control LED Display Easytronics

- [Basic Featur