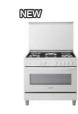

#### [Key features]

- 90cm Wide Range Gas Cooker
- White color with white glass
- Catalytic Cleaning
- Flat Cavity with side rack
- Easy Rotisserie (Spit on Support)

#### [Performancies & Features]

- 103L large capacity
- Safety Device (Thermocouple, Flame failure device)
- Electric Ignition(Auto ignition)
- Height Adjustable Metal Leg
- Storage Compartment
- Glass Lid

#### [Gas Hob]

- 5 Gas Burners Including 1 WoK (Wok: 3,300W, Rapid: 3,000W, SemiRapid: 1,750W, Auxiliary: 1,000W)
- Cast Iron Pan Support
- LPG/LNG Convergence kit