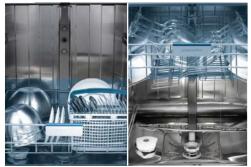

# Dishwasher

Better Performance & Minimum Consumption
Samsung dishwashers are A<sup>+++</sup> rated for energy efficiency, Best washing performance and drying efficiency so you can be sure of the powerful performance whilst saving energy and cost.

# A\*\*\*\* Best Energy Efficiency

Triple A rated for Energy, Washing and Drying Samsung dishwasher is 'A+++' rated for energy efficiency, washing performance and drying efficiency. Get super-cleaner dishes with Samsung's triple A rated performance.