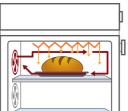

### Airvection

#### Two is Better than One

Dual fans are twice as efficient with twice the satisfaction! Dual fans spread heat evenly throughout the oven.

# Even Cooking for Multiple Dishes

With a Samsung Electric Oven all your dishes are cooked evenly and carefully, ensuring the best taste possible from the first serving to the last.