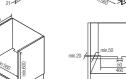

n Cook by 'Airvection'
- Cooking Functions 6
- Control
   LED Display
   Button & Pop Out Dis
- Cleaning
   Catalytic Self Clean

- [Basic Features]
   Energy Master A
- Auto Menu (15)
- Square Baking Tray
- Wire Rack
- XXLarge 65L Capacity

Color: Stainless

#### [Key Features]

- Even Cook by 'Airvection'
- Cooking Functions 6Control
- Control LED Display Button & Dia
- Cleaning
   Catalytic Self Clean

#### [Basic Features]

- Energy Master A
- Square Baking Tray
- Wire Rack
- XXLarge 65L Capacity

Color: Stainless

#### [Key Features]

- Even Cook by 'Airvection'
- Cooking Functions 6Control
- LED Display Button & Dia
- Cleaning
   Catalytic Self Clean

#### [Basic Features]

- Energy Master A
- Square Baking Tray
- Wire Rack
- XXLarge 65L Capacity

Color: Black

#### Install Guide





#### Install Guide









### Install Guide









#### Install Guide





#### Install Guide





### $\bigcirc$









### Metro

# XXL Single Oven Series

Samsung twin fan airvection technology is more efficient at spreading heat evenly throughout the oven.

### Prezio Full Touch Black Glass Series

# BF3N3T





#### BF3N3B









[Key Features]

• Even Cook by 'Airvection'

XXLarge 65L Capacity

• Cooking Functions 6

#### [Key Features]

- Even Cook by 'Airvection'
- XXLarge 65L Capacity
- Cooking Functions 6
- Control LED Display Easytronics

#### [Basic Features]

- Energy Master A
- Timer
- Fast Preheating
- Square Baking Tray

Color: Stainless

Wire Rack

#### [Key Features]

- Even Cook by 'Airvection'
- XXLarge 65L Capacity
- Cooking Functions 6
- Control LED Display