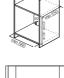

l
   LED Display
   Button & Pop Out Dis
- Cleaning
   Catalytic Self Clean

- [Basic Features]
   Energy Master A
- Auto Menu (15)
- Square Baking Tray
- Wire Rack
- XXLarge 65L Capacity

Color: Stainless

#### [Key Features]

- Even Cook by 'Airvection'
- Cooking Functions 6Control
- Control LED Display Button & Dia
- Cleaning
   Catalytic Self Clean

#### [Basic Features]

- Energy Master A
- Square Baking Tray
- Wire Rack
- XXLarge 65L Capacity

Color: Stainless

#### [Key Features]

- Even Cook by 'Airvection'
- Cooking Functions 6Control
- LED Display Button & Dia
- Cleaning
   Catalytic Self Clean

#### [Basic Features]

- Energy Master A
- Square Baking Tray
- Wire Rack
- XXLarge 65L Capacity

Color: Black

#### Install Guide





#### Install Guide









### Install Guide









#### Install Guide





#### Install Guide





### $\bigcirc$









### Metro

# XXL Single Oven Series

Samsung twin fan airvection technology is more efficient at spreading heat evenly throughout the oven.

### Prezio Full Touch Black Glass Series

# BF3N3T





#### BF3N3B









[Key Features]

• Even Cook by 'Airvection'

XXLarge 65L Capacity

• Cooking Functions 6

#### [Key Features]

- Even Cook by 'Airvection'
- XXLarge 65L Capacity
- Cooking Functions 6
- Control LED Display Easytronics

#### [Basic Features]

- Energy Master A
- Timer
- Fast Preheating
- Square Baking Tray

Color: Stainless

Wire Rack

#### [Key Features]

- Even Cook by 'Airvection'
- XXLarge 65L Capacity
- Cooking Functions 6
- Control LED Display Easytronics

- [Basic Features] • Energy Master A
- S