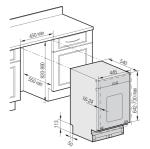

ashing / Drying : AAA
- 48dBA Noise Level
- 6 Programs (Auto)

#### [Performancies & Features] • 9 Place Settings

- Energy / Washing / Drying : AAA
- 13L Water Consumption • 49dBA Noise Level
- 7 Programs (Auto)

#### [Performancies & Features] • 9 Place Settings

- Energy / Washing / Drying : AAA
- 13L Water Consumption
- 52dBA Noise Level
- 5 Programs (Auto)

#### [Core Technologies]

- Leakage Sensor
- Over Voltage Protection
- Rinse Aid / Salt Indicator
- 24hr Delay Start
- 3 in 1 Tablet Detergent Program
- Child Safety Lock

#### [Core Technologies]

- Leakage Sensor
- Rinse Aid / Salt Indicator
- Delay Start
- Auto Program
- 3 in 1 Tablet Detergent Program
- Half Load

#### [Core Technologies]

- Leakage Sensor Rinse Aid / Salt Indicator

#### Install Guide



#### Install Guide





## GEO **Steam Twin**<sup>™</sup> Series









| Marting posterior   Sept Bull-10   | Model Name                 |                          | BQ1VQ6T                | BQ1VD6T                    | BQ1AQ4T                | BQ1AD4T                |
|--------------------------------------------------------------------------------------------------------------------------------------------------------------------------------------------------------------------------------------------------------------------------------------------------------------------------------------------------------------------------------------------------------------------------------------------------------------------------------------------------------------------------------------------------------------------