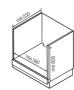

- World's First Dual Cook by 'Twin Convection™'
- Cooking Functions 18
- Control Twin LED Display Touch & Pop Out Dial
- Cleaning Powerful & Easy "Steam Clean"

#### [Basic Features]

- Auto Menu 15
- Energy Master AAA
- Child Safety Lock
- Twin Convection Divider Square Baking Tray
- Wire Rack
- 65L Large & Useful Capacity

Color: Black Glass

### [Key Features]

- World's First Dual Cook by 'Twin Convection™'
- Cooking Functions 18
- Control Twin LED Display Touch & Pop Out Dial
- Cleaning Powerful & Easy "Steam Clean"

#### [Basic Features]

- Auto Menu 15
- Energy Master AAA
- Child Safety Lock
- Twin Convection Divider Square Baking Tray
- Wire Rack
- 65L Large & Useful Capacity

Color: White Glass

#### Install Guide

















#### Install Guide









#### Install Guide





























SAMSUNG Built-in Kitchen 2011 Oven 37

#### **GEO**

# Twin Convection™ Series

Cook two different dishes simultaneously with different cooking temperatures.







# NTERNATIONAL DESIGN EXCELLENCE AWARDS '09

#### BQ1S4B













#### [Key Features]

- World's First Dual Cook by 'Twin Convection™'
- Cooking Functions 18
- Control Twin LED Displa Button & Pop Out Dial
- Cleaning Powerful & Easy "Steam Clean"

#### [Basic Features]

- Auto Menu 15
- Energy Master AAA
- Child Safety Lock
- Twin Convection Divider
- Square Baking Tray
- Wire Rack
- 65L Large & Useful Capacity

Color: Black

#### [Key Features]

- World's First Dual Cook by 'Twin Convection™'
- Cooking Functions 18
- Control Twin LED Display Button & Pop Out Dial
- Cleaning Powerful & Easy "Steam