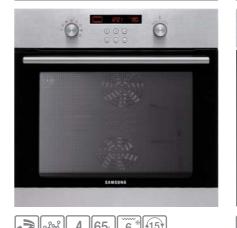

#### The Largest - "65 Liter"

Only in a super capacity 65-liter Samsung's Electric Oven can you safely and successfully roast a large 24-pound turkey, ensured that not only is it cooked thoroughly, but that it's cooked flavorfully.

#### **Energy & Time Saving**

Each of the three individual spaces (single, upper, and lower levels) passed with flying colors, independently receiving 'A' grade certification for energy efficiency.

| Preheating (EN50304) |            |                            |                        |
|----------------------|------------|----------------------------|------------------------|
| Model                | Time (Min) | Power<br>Consumption (wii) | Reduction<br>Ratio (%) |
| SAMSUNG              |            |                            |                        |
| Single               | 5' 4"      | 250                        | 19%                    |
| Twin Upper           | 3' 4"      | 160                        | 48%                    |
| Twin Lower           | 5' 5"      | 200                        | 35%                    |
| A**                  |            |                            |                        |
| B8****               | 7' 3"      | 308                        | 0%                     |
| M**                  |            |                            |                        |
| H3****               | 5' 6"      | 341                        | -                      |