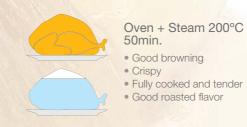

SAMSUNG's innovative dual cook oven has been designed to add convenience to your kitchen with a simple design. With Samsung's unique dual cook technology you can now cook two separate dishes for different times, at different temperatures in the same oven.

# Electric Oven

World's First Dual Cooking by Twin Convection™

Twin Convection™ is the way to save time and energy. You can cook two dishes at once with different temperature and time settings. It allows you to cook small dishes in either upper or lower half mode of the oven. You can cook any size dishes at your choice. Using it whole or by sections.