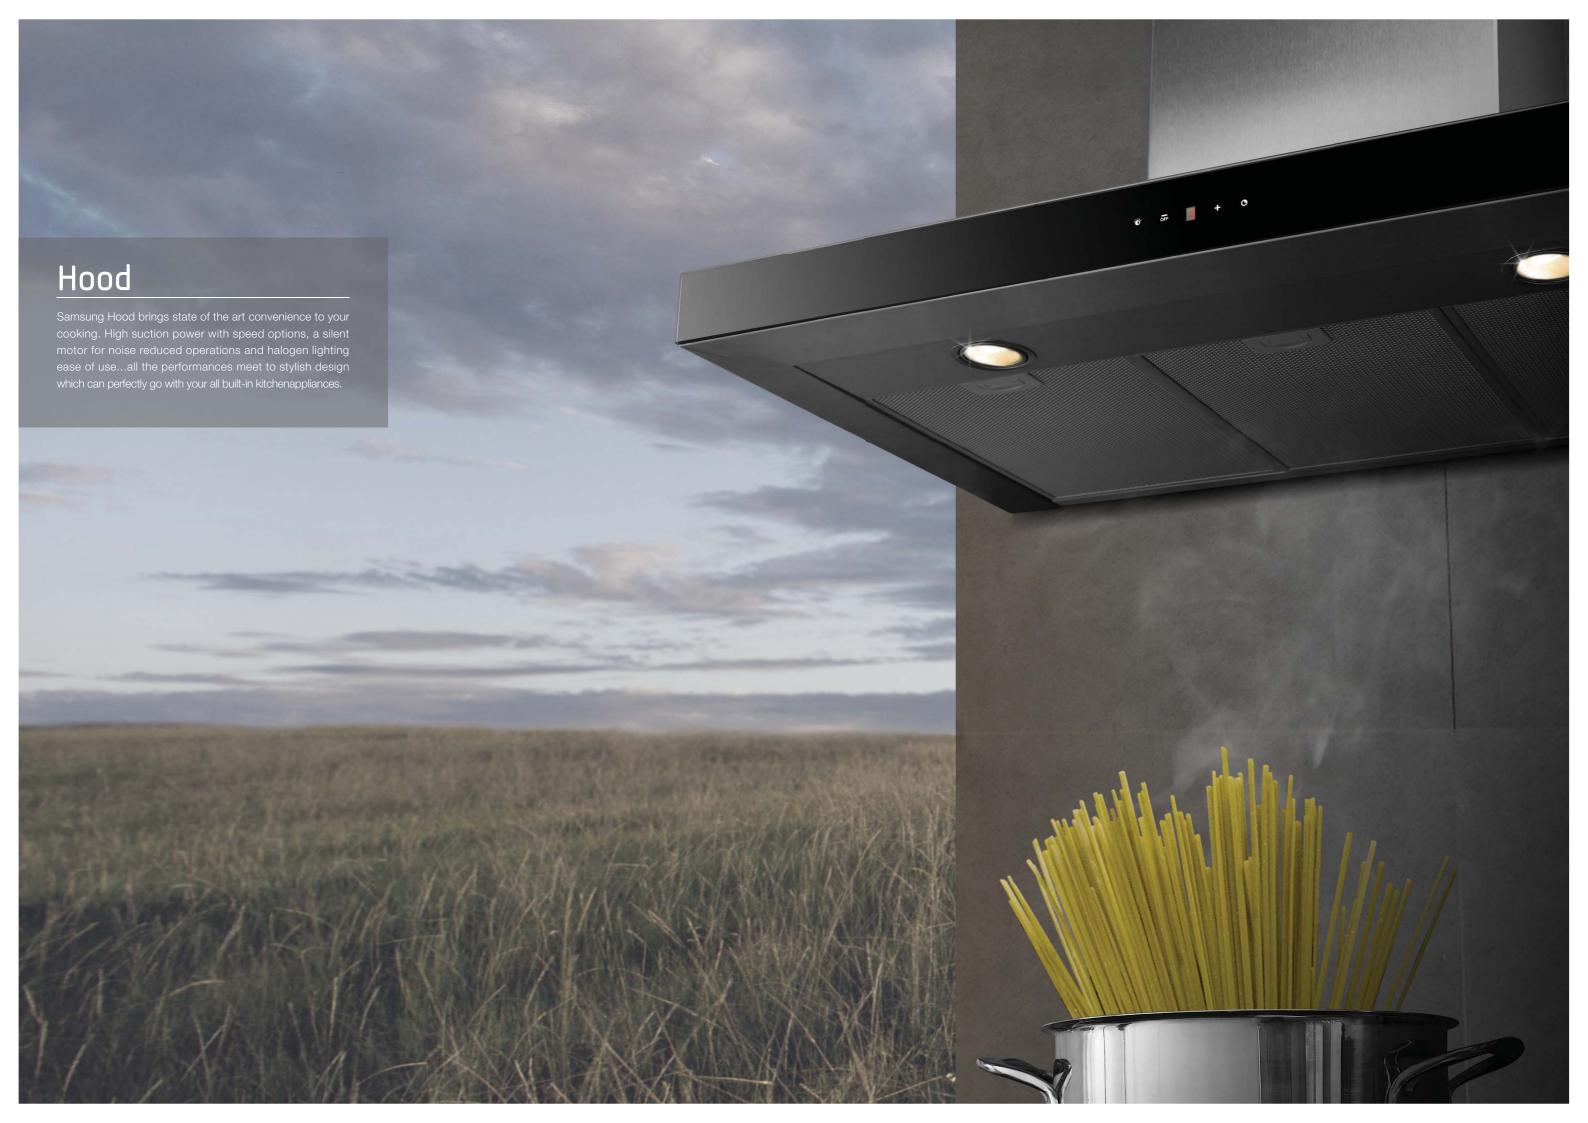

# Hood

Complete your kitchen with the excellent design details. Samsung electric hood would be fit in the space as the your dream. Hood brings state of the art convenience to your cooking.

High suction power with speed options, a silent motor for noise reduced operations and halogen lighting ease of use... all the performances meet to stylish design which can perfectly go with your all built-in kitchen appliances.

## **Features**

Samsung electric hood would be fit in the space as the your dream.