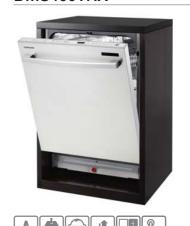

# Dishwasher

Better Performance & Minimum Consumption
Samsung dishwashers are A<sup>+++</sup> rated for energy efficiency, Best washing performance and drying efficiency so you can be sure of the powerful performance whilst saving energy and cost.

## Eco Friendly Dishwasher

# A\*\*\*\* Best Energy Efficiency

Triple A rated for Energy, Washing and Drying Samsung dishwasher is 'A+++' rated for energy efficiency, washing performance and drying efficiency. Get super-cleaner dishes with Samsung's triple A rated performance.