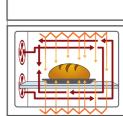

#### Two is Better than One

Dual fans are twice as efficient with twice the satisfaction! Dual fans spread heat evenly throughout the oven.

# Even Cooking for Multiple Dishes

With a Samsung Electric Oven all your dishes are cooked evenly and carefully, ensuring the best taste possible from the first serving to the last.