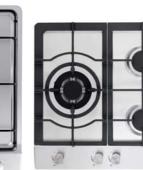

# Gas Hob

Delicious experience

Enjoy the real advantages include performance, safety and controllability.

## **Features**

Stylish Gas Hob, ensuring optimal safety.

## Triple Crown

Not satisfy with normal gas hobs? Our Triple crown gas burner produces maximum heat ensuring the perfect cooking result.

### Safety device

Don't worry for the gas leak. All the Samsung gas hob has the automatic shut-down sensor for your safety.

### Electric Ignition

The electric ignition lights the flame with a just a push of the knob. You don't need to struggle with your gas hob. This is the safe and perfect way to start your cooking.

SAMSUNG Built-in Kitchen 2011 Hob 81