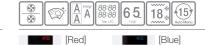

#### [Key Features]

- World's First Dual Cook by 'Twin Convection™'
- Cooking Functions 18
- Control Text LCD Display Touch & Pop Out Dial
- Cleaning Powerful & Easy "Steam Clean"

#### [Basic Features]

- Auto Menu 40
- Energy Master AAA
- Child Safety Lock
- Quadruple Glazed Door
- Twin Convection Divider
- Square Baking Tray
- Wire Rack
- 65L Large & Useful Capacity

Color: Stainless

#### BQ1Q4T

- World's First Dual Cook by 'Twin Convection™'
- Cooking Functions 18

[Key Features]

- Control Twin LED Display Button & Pop Out Dial
- Cleaning Powerful & Easy "Steam Clean"

#### [Basic Features]

- Auto Menu 25
- Energy Master AAA
- Child Safety Lock
- Quadruple Glazed Door
- Twin Convection Divider
- Square Baking Tray
- Wire Rack
- 65L Large & Useful Capacity

Color: Stainless