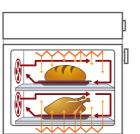

# Electric Oven

World's First Dual Cooking by Twin Convection™

Twin Convection™ is the way to save time and energy. You can cook two dishes at once with different temperature and time settings. It allows you to cook small dishes in either upper or lower half mode of the oven. You can cook any size dishes at your choice. Using it whole or by sections.

#### Two is Better than One

Dual fans are twice as efficient with twice the satisfaction! Dual fans spread heat evenly throughout the oven.

# Even Cooking for Multiple Dishes

With a Samsung Electric Oven all your dishes are cooked evenly and carefully, ensuring the best taste possible from the first serving to the last.