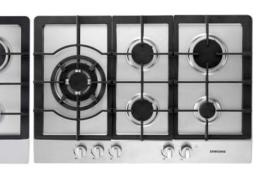

# Gas Hob

Delicious experience

Enjoy the real advantages include performance, safety and controllability.

## **Features**

Stylish Gas Hob, ensuring optimal safety.

## Triple Crown

Not satisfy with normal gas hobs? Our Triple crown gas burner produces maximum heat ensuring the perfect cooking result.

### Safety device

Don't worry for the gas leak. All the Samsung gas hob has the automatic shut-down sensor for your safety.

### Electric Ignition

The electric ignition lights the flame with a just a push of the knob. You don't need to struggle with your gas hob. This is the safe and perfect way to start your cooking.

SAMSUNG Built-in Kitchen 2011 Hob 81