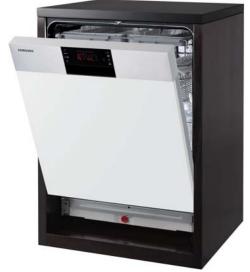

# Dishwasher

Better Performance & Minimum Consumption
Samsung dishwashers are A<sup>+++</sup> rated for energy efficiency, Best washing performance and drying efficiency so you can be sure of the powerful performance whilst saving energy and cost.

## Eco Friendly Dishwasher

# A\*\*\*\* Best Energy Efficiency

Triple A rated for Energy, Washing and Drying Samsung dishwasher is 'A+++' rated for energy efficiency, washing performance and drying efficiency. Get super-cleaner dishes with Samsung's triple A rated performance.