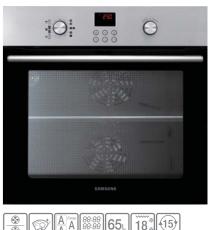

# Electric Oven

World's First Dual Cooking by Twin Convection™

Twin Convection™ is the way to save time and energy. You can cook two dishes at once with different temperature and time settings. It allows you to cook small dishes in either upper or lower half mode of the oven. You can cook any size dishes at your choice. Using it whole or by sections.

#### 3 - in - 1

Cook twice as much in half the space. The 3-in-1 allows you to cook multiple dishes at different temperatures in multiple zones. You don't have to heat up the entire oven for smaller dishes.

#### The Largest - "65 Liter"

Only in a super capacity 65-liter Samsung's Electric Oven can you safely and successfully roast a large 24-pound turkey, ensured that not only is it cooked thoroughly, but that it's cooked flavorfully.

#### **Energy & Time Saving**

Each of the three individual spaces (single, upper, and lower levels) passed with flying colors, independently receiving 'A' grade certification for energy efficiency.

| Preheating (EN50304) |            |                            |                        |
|----------------------|------------|----------------------------|------------------------|
| Model                | Time (Min) | Power<br>Consumption (wii) | Reduction<br>Ratio (%) |
| SAMSUNG              |            |                            |                        |
| Single               | 5' 4"      | 250                        | 19%                    |
| Twin Upper           | 3' 4"      | 160                        | 48%                    |
| Twin Lower           | 5' 5"      | 200                        | 35%                    |
| A**                  |            |                            |                        |
| B8****               | 7' 3"      | 308                        | 0%                     |
| M**                  |            |                            |                        |
| H3****               | 5' 6"      | 341                        | -                      |

#### World's First -Active Preheat System

Boasting 48% energy savings versus other electric ovens on the market, Samsung's prompted precise heat control quickly reaches the target temperature and maintains it, guaranteeing even heat distribution throughout the interior of your oven.