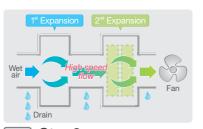

### Step2 Double Condensing System Step2

High speed double expansion condensing system with an air circulation fan cut down the drying time considerably.

## Step3 HiveDry™ Drying

Using the humidity absorbing materials dramatically improve drying performance and energy saving for your eco-life, No / Less heating at final rinse.