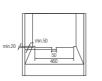

k by 'Twin Convection™'
- Cooking Functions 18
- Control Twin LED Display Touch & Pop Out Dial
- Cleaning Powerful & Easy "Steam Clean"

#### [Basic Features]

- Auto Menu 15
- Energy Master AAA
- Child Safety Lock
- Twin Convection Divider Square Baking Tray
- Wire Rack
- 65L Large & Useful Capacity

Color: Black Glass

### [Key Features]

- World's First Dual Cook by 'Twin Convection™'
- Cooking Functions 18
- Control Twin LED Display Touch & Pop Out Dial
- Cleaning Powerful & Easy "Steam Clean"

#### [Basic Features]

- Auto Menu 15
- Energy Master AAA
- Child Safety Lock
- Twin Convection Divider Square Baking Tray
- Wire Rack
- 65L Large & Useful Capacity

Color: White Glass

#### Install Guide

















#### Install Guide









#### Install Guide





























SAMSUNG Built-in Kitchen 2011 Oven 37

#### **GEO**

# Twin Convection™ Series

Cook two different dishes simultaneously with different cooking temperatures.







# NTERNATIONAL DESIGN EXCELLENCE AWARDS '09

#### BQ1S4B













#### [Key Features]

- World's First Dual Cook by 'Twin Convection™'
- Cooking Functions 18
- Control Twin LED Displa Button & Pop Out Dial
- Cleaning Powerful & Easy "Steam Clean"

#### [Basic Features]

- Auto Menu 15
- Energy Master AAA
- Child Safety Lock
- Twin Convection Divider
- Square Baking Tray
- Wire Rack
- 65L Large & Useful Capacity

Color: Black

#### [Key Features]

- World's First Dual Cook by 'Twin Convection™'
- Cooking Functions 18
- Control Twin LED Display Button & Pop Out Dial
- Cleaning Powerful & Easy "Steam Clean"

#### [Basic Feat