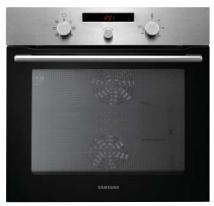

# Electric Oven

World's First Dual Cooking by Twin Convection™

Twin Convection™ is the way to save time and energy. You can cook two dishes at once with different temperature and time settings. It allows you to cook small dishes in either upper or lower half mode of the oven. You can cook any size dishes at your choice. Using it whole or by sections.

# Twin Convection™ Series

Cook two different dishes simultaneously with different cooking temperatures.

#### BQ1Q6T

[White Background]

#### [Key Features]

- World's First Dual Cook by 'Twin Convection™'
- Cooking Functions 18
- Control Text LCD Display Touch & Pop Out Dial
- Cleaning Powerful & Easy "Steam Clean"

#### [Basic Features]

- Auto Menu 40
- Energy Master AAA
- Child Safety Lock
- Quadruple Glazed Door
- Twin Convection Divider
- Square Baking Tray
- Wire Rack
- 65L Large & Useful Capacity

Color: Stainless