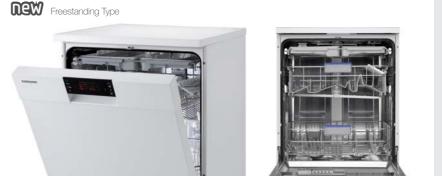

#### DW-FG520S

### Freestanding Type

#### [ Performancies & Features ]

- 13 Place Settings
- Energy / Washing / Drying : A+AA
- 0.97kWh Energy Consumption
- 12L Water Consumption
- 48dBA Noise Level
- 7 Programs : Intensive 70°C, Normal65°C, Express65°C, Eco45°C, Quick50°C, Delicate40°C, Pre Wash

#### [ Core Technologies ]

- EcoDry
- Biggest Dish Loading 360mm
- Full Flex Tine System
- Flex Half Wash (Upper/Lower)
- Sanitize Option

Exterior Color: Silver