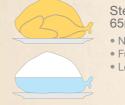

#### **Dual Steaming Performance**

Samsung claim that this steam oven provides more crispy, soft, and moisture than a conventional oven.

SAMSUNG dual steam generating system

### Steam 100°C 65min.

- No browning and pale color
- Fully cooked and more juicy
- Less roasted flavor

Conventional steam generating system