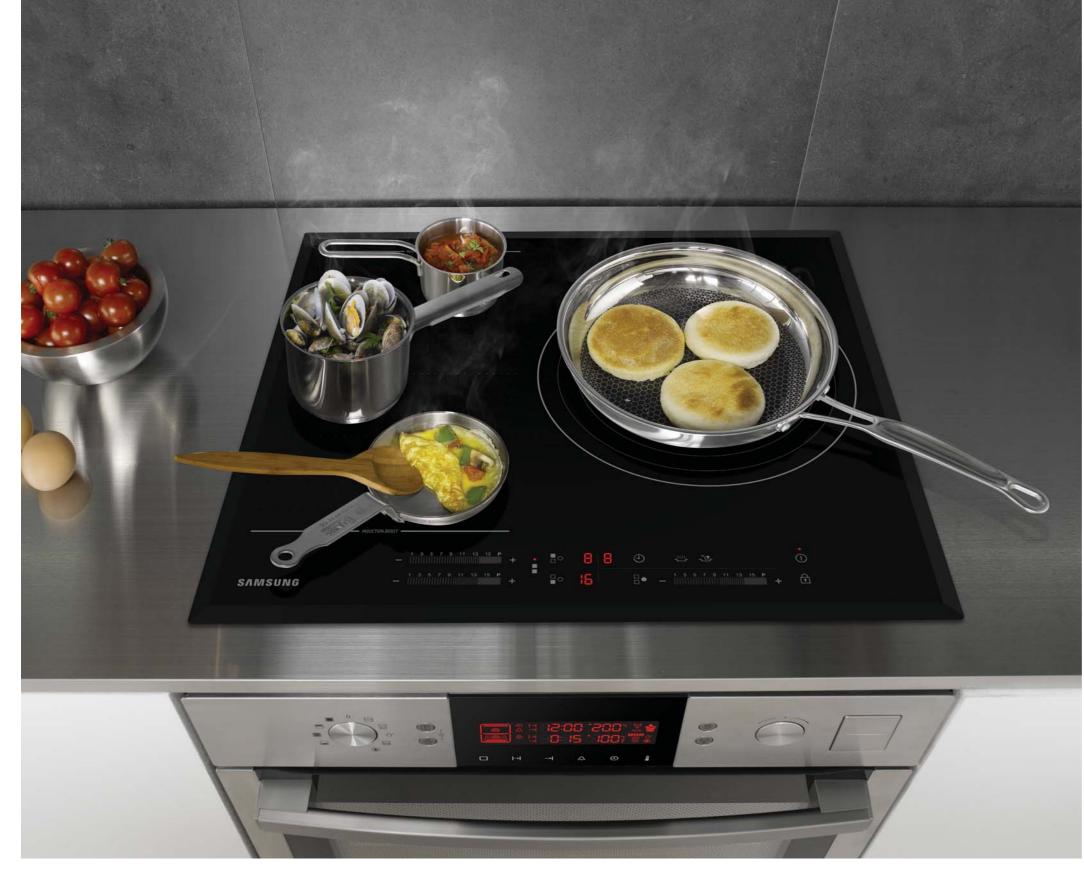

SAMSUNG's smart hobs provide stylish design and efficient features to help make cooking a true pleasure. Get fast, easy and precise cooking while preserving energy. SAMSUNG's smart technology ensures perfect cooking results every time.

# **Induction Hob**

Enjoy the pleasures of cooking, free your imagination
Once you experience the magic of induction cooking,
you'll never cook on a conventional hob again.

### **Features**

Our Induction hob provides rapid heating and offers greater heat consistency.

This multizone gives you the freedom to choose how you want to use your Induction. It's designed to use the wide space how you choose. You can cook many dishes at a time or cook in a large dish. Any size, any shape with induction Any Dish.