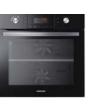

# Twin Convection<sup>TM</sup> Series

Cook two different dishes simultaneously with different cooking temperatures.

#### BQ3D4T

#### [Key Features]

- World's First Dual Cook by 'Twin Convection™
- Cooking Functions 17
- Control Twin LED Display Button & Pop Out Dial
- Cleaning Powerful & Easy "Steam Clean"

#### [Basic Features]

- Energy Master AAA
- Child Safety Lock
- Twin Convection Divider
- Square Baking Tray
- Wire Rack
- 65L Large & Useful Capacity

Color: Stainless