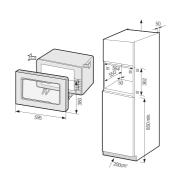

WO
- Tact Button Type
- Push Button Door Opening
- Ceramic Enamel Interior

#### [Basic Features]

- 850 Watts Microwave Output Power
- 99min. Cooking Timer
- 6 Power Levels for Cooking Versatility
- Power Defrost
- Auto Reheat / Custom Cook
- 30 sec. Plus
- Child Safety Lock

Color: Stainless, Black, White

#### [Key Features]

- Built-In Type MWO
- 23L Solo / Grill MWO

FW87S / FG87S

- Tact Button Type
- Push Button Door Opening
- Ceramic Enamel Interior

#### [Basic Features]

- 850 Watts Microwave Output Power
- 99min. Cooking Timer
- 6 Power Levels for Cooking Versatility
- Power Defrost
- Auto Reheat / Custom Cook
- 30 sec. Plus
- Child Safety Lock

Color: Stainless, Black, White

#### Install Guide



#### Install Guide



#### Install Guide



Install Guide



#### Install Guide













# **Induction Hob**

Enjoy the pleasures of cooking, free your imagination
Once you experience the magic of induction cooking,
you'll never cook on a conventional hob again.

### **Features**

Our Induction hob provides rapid heating and offers greater heat consistency.

This multizone gives you the freedom to choose how you want to use your Induction. It's designed to use the wide space how you choose. You can cook many dishes at a time or cook in a large dish. Any size, any shape with induction Any Dish.



#### Easier to Clean





No worries about spills and splatters after greasy cooking, Just wipe the surface clean with a soft cloth and it's done!

#### Ceramic Surface





Sleek and sophisticated design gives your kitchen an exclusive look. Cooking with true pleasure mak