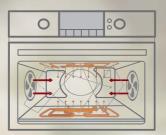

# Electric Oven

World's First Dual Cooking by Twin Convection™

Twin Convection™ is the way to save time and energy. You can cook two dishes at once with different temperature and time settings. It allows you to cook small dishes in either upper or lower half mode of the oven. You can cook any size dishes at your choice. Using it whole or by sections.

#### Two is Better than One

Dual fans are twice as efficient with twice the satisfaction! Dual fans spread heat evenly throughout the oven.

# Even Cooking for Multiple Dishes

With a Samsung Electric Oven all your dishes are cooked evenly and carefully, ensuring the best taste possible from the first serving to the last.