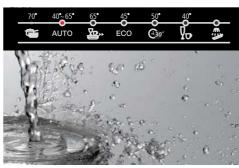

#### [Performancies & Features]

- 14 Place Settings
- Energy / Washing / Drying : A+++AA
- 0.83kWh Energy Consumption
- 10L Water Consumption
- 40dBA Noise Level
- Smart Auto Sensor Wash
- 7 Programs : Intensive 70°C, Auto 40°C-65°C, Express65°C, Eco45°C, Quick50°C, Delicate40°C, Pre wash