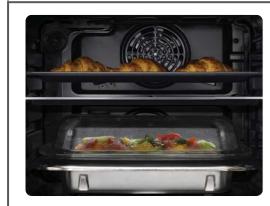

### Steam Twin<sup>TM</sup>Series

#### Steam Twin™

From steamed vegetables to roasted chicken, Samsung's Steam Twin™ delivers perfect meal cooking all at once.

Steam Add Cook

Single: Steam Add + Convection heat Lower: Steam Add + Convection heat Steam Add + Convection heat + Bottom heat