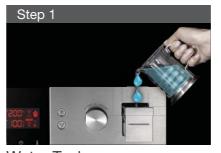

### Efficient Steam System

Convenient Features

Water Tank
Water tank with 1 liter capacity allows up to
1.5 hour of heal steam cook.

Steam Generator

Powerful steam generator gives constant flow of steam, ensuring that all nutrients and flavours are preserved within food.