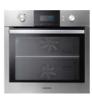

# Electric Oven

World's First Dual Cooking by Twin Convection™

Twin Convection™ is the way to save time and energy. You can cook two dishes at once with different temperature and time settings. It allows you to cook small dishes in either upper or lower half mode of the oven. You can cook any size dishes at your choice. Using it whole or by sections.

#### **Dual Oven**

Suggested temperature:

210°c / 210°c the back wall heater is in operation, and in addition the heating fan is turned on.

Suggested temperature:

210°c the back wall heater is in operation, and in addition the heating fan is turned on.

#### Lower Oven

Suggested temperature:

170°c the back wall heater is in operation, and in addition the heating fan is turned on.

#### Single Oven

Suggested temperature:

200°c for baking and roasting on one level. The back wall heaters are in operation.