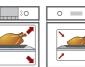

#### The Largest - "65 Liter"

Only in a super capacity 65-liter Samsung's Electric Oven can you safely and successfully roast a large 24-pound turkey, ensured that not only is it cooked thoroughly, but that it's cooked flavorfully.