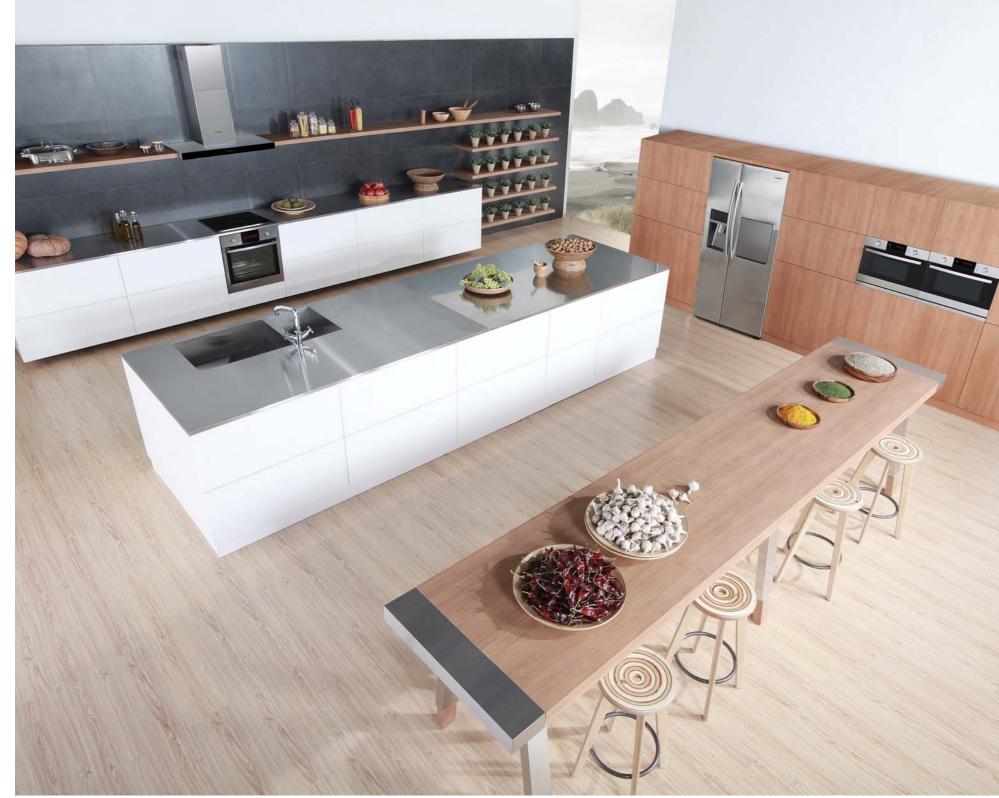

SAMSUNG's innovative dual cook oven has been designed to add convenience to your kitchen with a simple design. With Samsung's unique dual cook technology you can now cook two separate dishes for different times, at different temperatures in the same oven.

SAMSUNG steam oven will help you cook delicious home-cooked meals with its easy to use, advanced features and a smart oven technology. Enjoy healthy and delicious meals every day.

SAMSUNG built-in appliances combine quality and good design.

It delivers high efficiency and modern design to your kitchen.

SAMSUNG built-in appliances offer user-friendly features and new technologies to help make your everyday life easier, providing a perfect kitchen for your family.

SAMSUNG's smart hobs provide stylish design and efficient features to help make cooking a true pleasure. Get fast, easy and precise cooking while preserving energy. SAMSUNG's smart technology ensures perfect cooking results every time.

Enhance your cooking experience with SAMSUNG's stylish range hoods. The beautiful and functional range hoods will quickly and efficiently remove steam vapor and smoke. Keep your kitchen smelling fresh and clean with SAMSUNG range hoods.

SAMSUNG dishwashers let you be green with energy efficiency. It uses less energy and water. Get super-cleaner dishes with SAMSUNG's triple A rated performance.