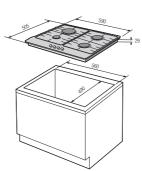

-Rapid and 1 Auxiliary Cooking Zone
- Mechanic Dial Type Knob
- Electronic Ignition (One Touch Ignition) • Safety Device (Flame Failure Device)
- LNG/LPG Convergence Kit Incl.

#### [Performancies & Features]

- 1 Rapid, 2 Semi-Rapid and 1 Auxiliary Cooking Zone
- Mechanic Dial Type Knob
- Electronic Ignition (One Touch Ignition)
- Safety Device (Flame Failure Device)
- LNG/LPG Convergence Kit Incl.

#### **GN641FFBD**





#### [Key Features]

- Black Enamel Surface with 4 Burners
- 2 Enamel Grates

#### [Performancies & Features]

- 1 Rapid, 2 Semi-Rapid and 1 Auxiliary Cooking Zone
- Mechanic Dial Type Knob
- Electronic Ignition (One Touch Ignition)
- Safety Device (Flame Failure Device)

- LNG/LPG Convergence Kit Incl.

#### Install Guide



#### Install Guide



#### Install Guide









# Hood

Complete your kitchen with the excellent design details. Samsung electric hood would be fit in the space as the your dream. Hood brings state of the art convenience to your cooking.





High suction power with speed options, a silent motor for noise reduced operations and halogen lighting ease of use... all the performances meet to stylish design which can perfectly go with your all built-in kitchen appliances.



## **Features**

Samsung electric hood would be fit in the space as the your dream.





#### 4/3 Speed extraction

Even you cook several dishes at the same time, 4 speed / 3 speed levels and excellent suction power can remove the fumes and odors efficiently.





#### Halogen Lamp

The natural bright halogen lighting complete the design and sleek stainless steel s