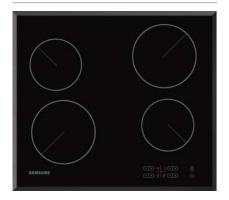

# **Induction Hob**

Enjoy the pleasures of cooking, free your imagination
Once you experience the magic of induction cooking,
you'll never cook on a conventional hob again.

### **Features**

Our Induction hob provides rapid heating and offers greater heat consistency.

This multizone gives you the freedom to choose how you want to use your Induction. It's designed to use the wide space how you choose. You can cook many dishes at a time or cook in a large dish. Any size, any shape with induction Any Dish.