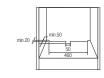

First Dual Cook by 'Twin Convection™'
- Cooking Functions 18
- Control Twin LED Display Touch & Pop Out Dial
- Cleaning Powerful & Easy "Steam Clean"

#### [Basic Features]

- Auto Menu 15
- Energy Master AAA
- Child Safety Lock
- Twin Convection Divider Square Baking Tray
- Wire Rack
- 65L Large & Useful Capacity

Color: Black Glass

### [Key Features]

- World's First Dual Cook by 'Twin Convection™'
- Cooking Functions 18
- Control Twin LED Display Touch & Pop Out Dial
- Cleaning Powerful & Easy "Steam Clean"

#### [Basic Features]

- Auto Menu 15
- Energy Master AAA
- Child Safety Lock
- Twin Convection Divider Square Baking Tray
- Wire Rack
- 65L Large & Useful Capacity

Color: White Glass

#### Install Guide

















#### Install Guide









#### Install Guide





























SAMSUNG Built-in Kitchen 2011 Oven 37

#### **GEO**

# Twin Convection™ Series

Cook two different dishes simultaneously with different cooking temperatures.







# NTERNATIONAL DESIGN EXCELLENCE AWARDS '09

#### BQ1S4B













#### [Key Features]

- World's First Dual Cook by 'Twin Convection™'
- Cooking Functions 18
- Control Twin LED Displa Button & Pop Out Dial
- Cleaning Powerful & Easy "Steam Clean"

#### [Basic Features]

- Auto Menu 15
- Energy Master AAA
- Child Safety Lock
- Twin Convection Divider
- Square Baking Tray
- Wire Rack
- 65L Large & Useful Capacity

Color: Black

#### [Key Features]

- World's First Dual Cook by 'Twin Convection™'
- Cooking Functions 18
- Control Twin LED Display Button & Pop Out Dial
- Cleaning Powerful & Easy "Steam Clean"

##