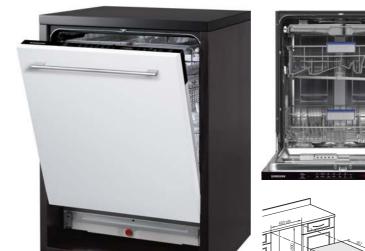

# Dishwasher

Better Performance & Minimum Consumption
Samsung dishwashers are A<sup>+++</sup> rated for energy efficiency, Best washing performance and drying efficiency so you can be sure of the powerful performance whilst saving energy and cost.

## Eco Friendly Dishwasher

# A\*\*\*\* Best Energy Efficiency

Triple A rated for Energy, Washing and Drying Samsung dishwasher is 'A+++' rated for energy efficiency, washing performance and drying efficiency. Get super-cleaner dishes with Samsung's triple A rated performance.