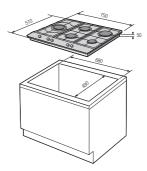

#### [Key Features]

- Easy to Clean all Stainless Steel Surface with 4 Burners
- Diamond Layout for more Space Usability
- High Power Triple Crown(3.8kW)
- Wok Support
- 3 Cast Iron Grate

#### [Performancies & Features]

- 1 Triple Crown, 2 Semi-Rapid and 1 Auxiliary Cooking Zone
- Mechanic Dial Type Knob
- Electronic Ignition (One Touch Ignition)
- Safety Device (Flame Failure Device)
- LNG/LPG Convergence Kit Incl.