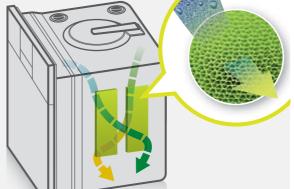

## HIVE. Drying HiveDry™

The Samsung's unique eco-friendly drying technology using humidity absorbing materials improves the drying performance with the energy