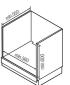

s First Dual Cook by 'Twin Convection™'
- Cooking Functions 18
- Control Twin LED Display Touch & Pop Out Dial
- Cleaning Powerful & Easy "Steam Clean"

#### [Basic Features]

- Auto Menu 15
- Energy Master AAA
- Child Safety Lock
- Twin Convection Divider Square Baking Tray
- Wire Rack
- 65L Large & Useful Capacity

Color: Black Glass

### [Key Features]

- World's First Dual Cook by 'Twin Convection™'
- Cooking Functions 18
- Control Twin LED Display Touch & Pop Out Dial
- Cleaning Powerful & Easy "Steam Clean"

#### [Basic Features]

- Auto Menu 15
- Energy Master AAA
- Child Safety Lock
- Twin Convection Divider Square Baking Tray
- Wire Rack
- 65L Large & Useful Capacity

Color: White Glass

#### Install Guide

















#### Install Guide









#### Install Guide





























SAMSUNG Built-in Kitchen 2011 Oven 37

#### **GEO**

# Twin Convection™ Series

Cook two different dishes simultaneously with different cooking temperatures.







# NTERNATIONAL DESIGN EXCELLENCE AWARDS '09

#### BQ1S4B













#### [Key Features]

- World's First Dual Cook by 'Twin Convection™'
- Cooking Functions 18
- Control Twin LED Displa Button & Pop Out Dial
- Cleaning Powerful & Easy "Steam Clean"

#### [Basic Features]

- Auto Menu 15
- Energy Master AAA
- Child Safety Lock
- Twin Convection Divider
- Square Baking Tray
- Wire Rack
- 65L Large & Useful Capacity

Color: Black

#### [Key Features]

- World's First Dual Cook by 'Twin Convection™'
- Cooking Functions 18
- Control Twin LED Display Button & Pop Out Dial
- Cleaning Powerful & Easy "Steam Clean"