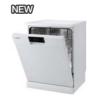

#### DW-FG520W

#### [ Performancies & Features ]

- 13 Place Settings
- Energy / Washing / Drying : A+AA
- 0.97kWh Energy Consumption
- 12L Water Consumption
- 48dBA Noise Level
- 7 Programs : Intensive 70°C, Normal65°C, Express65°C, Eco45°C, Quick50°C, Delicate40°C, Pre Wash

#### [ Core Technologies ]

- Biggest Dish Loading 360mm
- Full Flex Tine System
- Flex Half Wash (Upper/Lower)
- Sanitize Option

Exterior Color: White