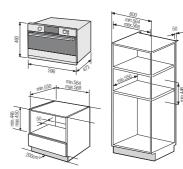

ED Display
  - Steam Only Cook (100 ℃)
  - Super Steam with Hot Fan
- Super Steam with Bottom Heater
- Top Grill
- Convection Oven
- Warming
- Defrost

#### [Basic Features]

- Dual steam System for Even Cooking
- Auto Cook (40 Preset Mode)
- 30L Fully Usable Space
- Memory Function
- Preheating
- Powerful and Easy 'Steam Clean'
- Multi Side Rack

#### [Key Features]

- Metro Design
- Button & Pop Out Dial
- LED Display
- Steam Only Cook (100℃)
- Super Steam with Hot Fan
- Super Steam with Bottom Heater
- Top Grill
- Convection Oven
- Warming
- Defrost

#### [Basic Features]

- Dual steam System for Even Cooking
- Auto Cook (40 Preset Mode)
- 30L Fully Usable Space
- Memory Function
- Preheating
- Powerful and Easy 'Steam Clean'
- Multi Side Rack

#### Install Guide



#### Install Guide















# Speed Oven Cooking in the fast lane.

Our ovens are great at multi-tasking and fit into any kitchen decor.

They're the ultimate convenience for quickly cooking up something deliciously unforgettable.





# Unique Features

Samsung Speed Oven delivers ultimate convenience with our unique features.



#### 5 Multiple Heating

You need an oven that is a versatile as you are! One that cooks different ways for different dishes. This convection oven features five heating systems. Two convection on the left and right double grills and microwave in the back.



#### Speed Cook

Busy households need quick solutions. You've got them with this convection oven. Five heating methods reduce your cooking time, giving you time for more important things.





#### Steam Clean

Hygienicall