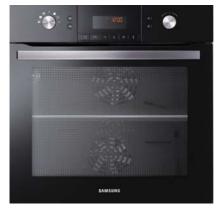

SAMSUNG's innovative dual cook oven has been designed to add convenience to your kitchen with a simple design. With Samsung's unique dual cook technology you can now cook two separate dishes for different times, at different temperatures in the same oven.

# Electric Oven

World's First Dual Cooking by Twin Convection™

Twin Convection™ is the way to save time and energy. You can cook two dishes at once with different temperature and time settings. It allows you to cook small dishes in either upper or lower half mode of the oven. You can cook any size dishes at your choice. Using it whole or by sections.

# Twin Convection™ Series

Cook two different dishes simultaneously with different cooking temperatures.