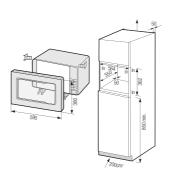

O
- 23L Solo / Grill MWO
- Tact Button Type
- Push Button Door Opening
- Ceramic Enamel Interior

#### [Basic Features]

- 850 Watts Microwave Output Power
- 99min. Cooking Timer
- 6 Power Levels for Cooking Versatility
- Power Defrost
- Auto Reheat / Custom Cook
- 30 sec. Plus
- Child Safety Lock

Color: Stainless, Black, White

#### [Key Features]

- Built-In Type MWO
- 23L Solo / Grill MWO

FW87S / FG87S

- Tact Button Type
- Push Button Door Opening
- Ceramic Enamel Interior

#### [Basic Features]

- 850 Watts Microwave Output Power
- 99min. Cooking Timer
- 6 Power Levels for Cooking Versatility
- Power Defrost
- Auto Reheat / Custom Cook
- 30 sec. Plus
- Child Safety Lock

Color: Stainless, Black, White

#### Install Guide



#### Install Guide



#### Install Guide



Install Guide



#### Install Guide













# **Induction Hob**

Enjoy the pleasures of cooking, free your imagination
Once you experience the magic of induction cooking,
you'll never cook on a conventional hob again.

### **Features**

Our Induction hob provides rapid heating and offers greater heat consistency.

This multizone gives you the freedom to choose how you want to use your Induction. It's designed to use the wide space how you choose. You can cook many dishes at a time or cook in a large dish. Any size, any shape with induction Any Dish.



#### Easier to Clean





No worries about spills and splatters after greasy cooking, Just wipe the surface clean with a soft cloth and it's done!

#### Ceramic Surface





Sleek and sophisticated design gives your kitchen an exclusive look. Cooking