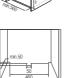

rld's First Dual Cook by 'Twin Convection™'
- Cooking Functions 18
- Control Twin LED Display
- All Touch control Cleaning Powerful & Easy "Steam Clean"

#### [Basic Features]

- Auto Menu 40
- Energy Master AAA
- Child Safety Lock
- Twin Convection Divider
- Square Baking Tray
- Wire Rack
- 65L Large & Useful Capacity

Color: Black Glass

Install Guide

#### [Key Features]

- Even Cook by 'Airvection'
- Cooking Functions 7 Control
- Twin LED Display All Touch control
- Cleaning Powerful & Easy "Steam Clean"

#### [Basic Features]

- Auto Menu 15
- Energy Master A
- Child Safety Lock
- Twin Convection Divider Square Baking Tray
- Wire Rack
- 65L Large & Useful Capacity

Color: Black Glass

Install Guide

#### Install Guide











#### Install Guide





#### Install Guide



























# Range cooker Series



#### [Key features]

- 90cm Wide Range Gas Cooker
- Stainless steel with Mirror Glass
- Catalytic Cleaning
- Flat Cavity with side rack
- Easy Rotisserie (Spit on Support)

#### [Performancies & Features]

- 103L large capacity
- Safety Device (Thermocouple, Flame failure device)
- Electric Ignition(Auto ignition)
- Height Adjustable Metal Leg
- Storage Compartment
- Glass Lid

#### [Gas Hob]

- 5 Gas Burners Including 1 WoK (Wok: 3,300W, Rapid: 3,000W, SemiRapid: 1,750W, Auxiliary: 1,000W)
- Cast Iron Pan Support
- LPG/LNG Convergence kit

### FGP95XAT01

00000







#### [Key features]

- 90cm Wide Range Gas Cooker
- Stainless steel with Mirror Glass
- Foaming Cavity
- Rotisserie (Spit only)

#### [Performancies & Features]

- 103L large capacity
-