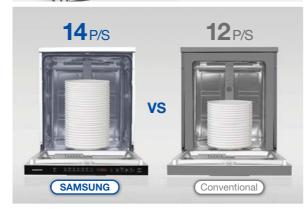

#### **Larger Capacity** 14 Place Settings

With Samsung's new 14 place sets load capacity dishwasher, you can save your time and energy.

Just because the dishwasher provides 14 place setting, it doesn't use more energy or water. And also you can load easily with lager capacity and more flexible space.