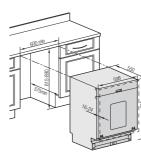

### Dishwasher

## **GALA** Series

The new Eco dishwasher from Samsung will save you energy and time, while providing powerful cleaning performance.

#### DW-BG770B

#### [Performancies & Features]

- 14 Place Settings
- Energy / Washing / Drying : A++AA
- 0.9kWh Energy Consumption
- 10L Water Consumption
- 43dBA Noise Level
- Smart Auto Sensor Wash
- 7 Programs : Intensive 70°C, Auto 40°C-65°C, Express65°C, Eco45°C, Quick50°C, Delicate40°C, Pre Wash

#### [Core Technologies]

- EcoDry
- Swoop 3<sup>rd</sup> Rack
- Washing Punch Zone
- Biggest Dish Loading 360mm
- Full Flex Tine System
- On&Off Light
- Flex Half Wash (Upper/Lower)
- Sanitize Option