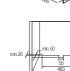

Useful Capacity

Color: Black Glass

#### [Key Features]

- World's First Dual Cook by 'Twin Convection™'
- Cooking Functions 18
- Control Twin LED Display
- All Touch control Cleaning Powerful & Easy "Steam Clean"

#### [Basic Features]

- Auto Menu 40
- Energy Master AAA
- Child Safety Lock
- Twin Convection Divider
- Square Baking Tray
- Wire Rack
- 65L Large & Useful Capacity

Color: Black Glass

Install Guide

#### [Key Features]

- Even Cook by 'Airvection'
- Cooking Functions 7 Control
- Twin LED Display All Touch control
- Cleaning Powerful & Easy "Steam Clean"

#### [Basic Features]

- Auto Menu 15
- Energy Master A
- Child Safety Lock
- Twin Convection Divider Square Baking Tray
- Wire Rack
- 65L Large & Useful Capacity

Color: Black Glass

Install Guide

#### Install Guide











#### Install Guide





#### Install Guide



























# Range cooker Series



#### [Key features]

- 90cm Wide Range Gas Cooker
- Stainless steel with Mirror Glass
- Catalytic Cleaning
- Flat Cavity with side rack
- Easy Rotisserie (Spit on Support)

#### [Performancies & Features]

- 103L large capacity
- Safety Device (Thermocouple, Flame failure device)
- Electric Ignition(Auto ignition)
- Height Adjustable Metal Leg
- Storage Compartment
- Glass Lid

#### [Gas Hob]

- 5 Gas Burners Including 1 WoK (Wok: 3,300W, Rapid: 3,000W, SemiRapid: 1,750W, Auxiliary: 1,000W)
- Cast Iron Pan Support
- LPG/LNG Convergence kit

### FGP95XAT01

00000







#### [Key features]

- 90cm Wide Range Gas Cooker
- Stainless steel with Mirror Glass
- Foaming Cavity
- Rotisserie (Spit o