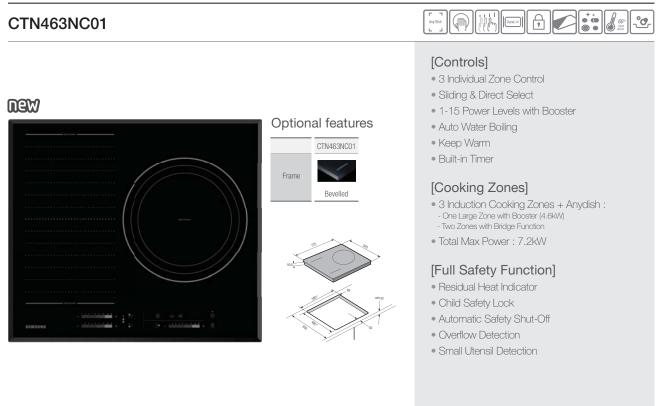

### CTN464KC01 [Controls] Sliding & Direct Select • 1-15 Power Levels with Booster new Auto Water Boiling Optional features Keep Warm • Built-in Timer CTN464KC01 CTN464NC01 [Cooking Zones] • 4 Induction Cooking Zones + Anydish: - One Large Zone with Booster - Two Zones with Bridge Function (4.6kW) • Total Max Power: 7.2kW [Full Safety Function] Residual Heat Indicator Child Safety Lock Automatic Safety Shut-Off Overflow Detection • Small Utensil Detection