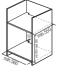

# [Key Features]

BQ1D6G

- World's First Dual Cook by 'Twin Convection™'
- Cooking Functions 18
- Control Twin LED Display Touch & Pop Out Dial
- Cleaning Powerful & Easy "Steam Clean"

#### [Basic Features]

- Auto Menu 15
- Energy Master AAA
- Child Safety Lock
- Twin Convection Divider Square Baking Tray
- Wire Rack
- 65L Large & Useful Capacity

Color: Black Glass

### [Key Features]

- World's First Dual Cook by 'Twin Convection™'
- Cooking Functions 18
- Control Twin LED Display Touch & Pop Out Dial
- Cleaning Powerful & Easy "Steam Clean"

#### [Basic Features]

- Auto Menu 15
- Energy Master AAA
- Child Safety Lock
- Twin Convection Divider Square Baking Tray
- Wire Rack
- 65L Large & Useful Capacity

Color: White Glass

#### Install Guide

















#### Install Guide









#### Install Guide





























SAMSUNG Built-in Kitchen 2011 Oven 37

#### **GEO**

# Twin Convection™ Series

Cook two different dishes simultaneously with different cooking temperatures.







# NTERNATIONAL DESIGN EXCELLENCE AWARDS '09

#### BQ1S4B













#### [Key Features]

- World's First Dual Cook by 'Twin Convection™'
- Cooking Functions 18
- Control Twin LED Displa Button & Pop Out Dial
- Cleaning Powerful & Easy "Steam Clean"

#### [Basic Features]

- Auto Menu 15
- Energy Master AAA
- Child Safety Lock
- Twin Convection Divider
- Square Baking Tray
- Wire Rack
- 65L Large & Useful Capacity

Color: Black

#### [Key Features]

- World's First Dual Cook by 'Twin Convection™'
- Cooking Functions 18
- Control Twin LED Display Button & Pop Out Dial
- Cleani