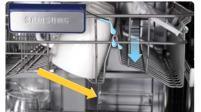

#### Energy Saving & Better Performance

Samsung's advanced dry technology can save up to 21% on energy with no loss in performance. That's EcoDry™ system for your Eco & Simple life at once.

Rack allows dishes to rest at an angle, so water runs off and drying time is reduced.