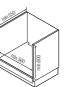

es]

BQ3S3T

- World's First Dual Cook by 'Twin Convection™'
- Cooking Functions 18
- Control Twin LED Display Button & Dial
- Cleaning Powerful & Easy "Steam Clean"

- Auto Menu 15
- Energy Master AAA

[Basic Features]

- Child Safety Lock
- Twin Convection Divider
- Square Baking Tray Wire Rack
- 65L Large & Useful Capacity

Color:: Stainless

### [Key Features]

- World's First Dual Cook by 'Twin Convection™'
- Cooking Functions 18
- Control Twin LED Display Button & Dial

#### [Basic Features]

- Auto Menu 15
- Energy Master AAA
- Child Safety Lock • Twin Convection Divider
- Square Baking Tray
- Wire Rack • 65L Large & Useful Capacity

Color: Stainless

#### Install Guide





#### Install Guide













# Install Guide









#### Install Guide





#### Install Guide













### GEO

# XXL Single Oven Series

Samsung twin fan airvection technology is more efficient at spreading heat evenly throughout the oven.

BF1C6G

#### BF1C4T









#### BF1C3B





#### [Key Features]

- Even Cook by 'Airvection'
- Cooking Functions 6
- Control LED Display
   Button & Pop Out Dia
- Cleaning
   Catalytic Self Clean

#### [Basic Features]

- Energy Master A
- Square Baking Tray
- Wire Rack
- XXLarge 65L Capacity

Color: Stainless

#### [Key Features]

- Even Cook by 'Airvection'
- Cooking Functions 6
- Control LED Display
   Button & Pop Out Dial
- Cleaning
   Catalytic Self Clean

#### [Basic Features]

- Energy Master A
- Square Baking Tray
- Wire Rack
- XXLarge 65L Capacity

Color: Black Glass

#### [Key Features]

- Even Cook by 'Airvection'
- Cooking Functions 6