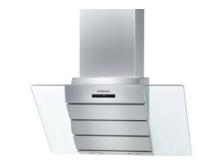

## Italiana Series

Samsung electric hood would be fit in the space as the your dream.

### HDC9675UG

[Key features]

• 60cm/470m3h

Slider Switch

HDC6747SW

#### [Key features]

- 90cm/703m3h
- Vertical Type (STSS + Black glass)
- Touch Control
- Perimeter Aspiration
- Clean Air
- Saturation Indicators
- Timer

- Aluminum Panel Metallic Filters

### [Performancies & Features]

- 4 Speed Extraction Modes
- Stainless Steel and Glass Construction