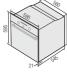

tures]

- World's First Dual Cook by 'Twin Convection™'
- Cooking Functions 18
- Control Twin LED Display
- All Touch control Cleaning Powerful & Easy "Steam Clean"

#### [Basic Features]

- Auto Menu 40
- Energy Master AAA
- Child Safety Lock
- Twin Convection Divider
- Square Baking Tray
- Wire Rack
- 65L Large & Useful Capacity

Color: Black Glass

Install Guide

#### [Key Features]

- Even Cook by 'Airvection'
- Cooking Functions 7 Control
- Twin LED Display All Touch control
- Cleaning Powerful & Easy "Steam Clean"

#### [Basic Features]

- Auto Menu 15
- Energy Master A
- Child Safety Lock
- Twin Convection Divider Square Baking Tray
- Wire Rack
- 65L Large & Useful Capacity

Color: Black Glass

Install Guide

#### Install Guide











#### Install Guide





#### Install Guide



























# Range cooker Series



#### [Key features]

- 90cm Wide Range Gas Cooker
- Stainless steel with Mirror Glass
- Catalytic Cleaning
- Flat Cavity with side rack
- Easy Rotisserie (Spit on Support)

#### [Performancies & Features]

- 103L large capacity
- Safety Device (Thermocouple, Flame failure device)
- Electric Ignition(Auto ignition)
- Height Adjustable Metal Leg
- Storage Compartment
- Glass Lid

#### [Gas Hob]

- 5 Gas Burners Including 1 WoK (Wok: 3,300W, Rapid: 3,000W, SemiRapid: 1,750W, Auxiliary: 1,000W)
- Cast Iron Pan Support
- LPG/LNG Convergence kit

### FGP95XAT01

00000







#### [Key features]

- 90cm Wide Range Gas Cooker
- Stainless steel with Mirror Glass
- Foaming Cavity
- Rotisserie (Spit only)

#### [Performancies & Features]

- 103L larg