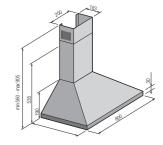

## LUX Series

HDC9A90UX

Samsung electric hood would be fit in the space as the your dream.

HDC9D90UG

mew

#### [Key features]

- 90cm/861m3h
- Stylish Front Black Glass
- Touch Control
- Clean Air
- Saturation Indicators
- Timer

#### [Performancies & Features]

- 4 Speed Extraction Modes
- Aluminum Panel Metallic Filters
- 2 Halogen Lighting Lamps

#### Optional features

Install Guide

|                        | HDC6A901X         | HDC6A9UUX         | HDC9A9U1X         | HDC9A9UUX         |
|------------------------|-------------------|-------------------|-------------------|-------------------|
| Display Color          | Blue              | Red               | Blue              | Red               |
| Size (width)           | 60cm              | 60cm              | 90cm              | 90cm              |
| Max extraction (m³/hr) | 861               | 861               | 861               | 861               |
| Mini decibe (dBA)      | 61                | 61                | 61                | 61                |
| filters                | 2 Aluminum panels | 2 Aluminum panels | 3 Aluminum panels | 3 Aluminum panels |
|                        |                   |                   |                   |                   |