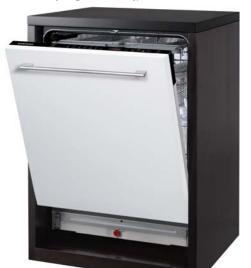

### Samsung Eco-Friendly Dishwasher

Making continuous efforts to be eco-friendly, Samsung's energy efficient dishwashers use less energy and water. Samsung dishwashers are triple A rated for energy efficiency.

These energy-efficient dishwashers save on energy consumption and help preserve the environment, supporting a healthier and greener lifestyle.

SAMSUNG dishwashers let you be green with energy efficiency. It uses less energy and water. Get super-cleaner dishes with SAMSUNG's triple A rated performance.