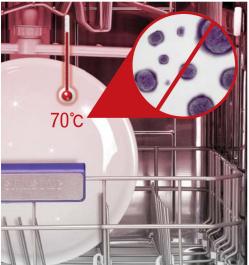

### Sanitize Option

High Temperature Sterilization Samsung dishwasher has 70°C high temperature sterilization system. It makes perfect effectiveness for you and your family's