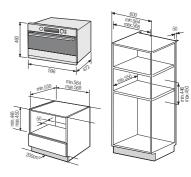

Display
  - Steam Only Cook (100 ℃)
  - Super Steam with Hot Fan
- Super Steam with Bottom Heater
- Top Grill
- Convection Oven
- Warming
- Defrost

#### [Basic Features]

- Dual steam System for Even Cooking
- Auto Cook (40 Preset Mode)
- 30L Fully Usable Space
- Memory Function
- Preheating
- Powerful and Easy 'Steam Clean'
- Multi Side Rack

#### [Key Features]

- Metro Design
- Button & Pop Out Dial
- LED Display
- Steam Only Cook (100℃)
- Super Steam with Hot Fan
- Super Steam with Bottom Heater
- Top Grill
- Convection Oven
- Warming
- Defrost

#### [Basic Features]

- Dual steam System for Even Cooking
- Auto Cook (40 Preset Mode)
- 30L Fully Usable Space
- Memory Function
- Preheating
- Powerful and Easy 'Steam Clean'
- Multi Side Rack

#### Install Guide



#### Install Guide















# Speed Oven Cooking in the fast lane.

Our ovens are great at multi-tasking and fit into any kitchen decor.

They're the ultimate convenience for quickly cooking up something deliciously unforgettable.





# Unique Features

Samsung Speed Oven delivers ultimate convenience with our unique features.



#### 5 Multiple Heating

You need an oven that is a versatile as you are! One that cooks different ways for different dishes. This convection oven features five heating systems. Two convection on the left and right double grills and microwave in the back.



#### Speed Cook

Busy households need quick solutions. You've got them with this convection oven. Five heating methods reduce your cooking time, giving you time for more important things.





#### Steam Clean

Hygienically