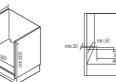

World's First Dual Cook by 'Twin Convection™'
- Cooking Functions 18
- Control Twin LED Display
- All Touch control Cleaning Powerful & Easy "Steam Clean"

#### [Basic Features]

- Auto Menu 40
- Energy Master AAA
- Child Safety Lock
- Twin Convection Divider
- Square Baking Tray
- Wire Rack
- 65L Large & Useful Capacity

Color: Black Glass

Install Guide

#### [Key Features]

- Even Cook by 'Airvection'
- Cooking Functions 7 Control
- Twin LED Display All Touch control
- Cleaning Powerful & Easy "Steam Clean"

#### [Basic Features]

- Auto Menu 15
- Energy Master A
- Child Safety Lock
- Twin Convection Divider Square Baking Tray
- Wire Rack
- 65L Large & Useful Capacity

Color: Black Glass

Install Guide

#### Install Guide











#### Install Guide





#### Install Guide



























# Range cooker Series



#### [Key features]

- 90cm Wide Range Gas Cooker
- Stainless steel with Mirror Glass
- Catalytic Cleaning
- Flat Cavity with side rack
- Easy Rotisserie (Spit on Support)

#### [Performancies & Features]

- 103L large capacity
- Safety Device (Thermocouple, Flame failure device)
- Electric Ignition(Auto ignition)
- Height Adjustable Metal Leg
- Storage Compartment
- Glass Lid

#### [Gas Hob]

- 5 Gas Burners Including 1 WoK (Wok: 3,300W, Rapid: 3,000W, SemiRapid: 1,750W, Auxiliary: 1,000W)
- Cast Iron Pan Support
- LPG/LNG Convergence kit

### FGP95XAT01

00000







#### [Key features]

- 90cm Wide Range Gas Cooker
- Stainless steel with Mirror Glass
- Foaming Cavity
- Rotisserie (Spit only)

#### [Performancies & Features]

- 103L large capacity