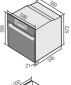

ures]

BQ3S3T

- World's First Dual Cook by 'Twin Convection™'
- Cooking Functions 18
- Control Twin LED Display Button & Dial
- Cleaning Powerful & Easy "Steam Clean"

- Auto Menu 15
- Energy Master AAA

[Basic Features]

- Child Safety Lock
- Twin Convection Divider
- Square Baking Tray Wire Rack
- 65L Large & Useful Capacity

Color:: Stainless

### [Key Features]

- World's First Dual Cook by 'Twin Convection™'
- Cooking Functions 18
- Control Twin LED Display Button & Dial

#### [Basic Features]

- Auto Menu 15
- Energy Master AAA
- Child Safety Lock • Twin Convection Divider
- Square Baking Tray
- Wire Rack • 65L Large & Useful Capacity

Color: Stainless

#### Install Guide





#### Install Guide













# Install Guide









#### Install Guide





#### Install Guide













### GEO

# XXL Single Oven Series

Samsung twin fan airvection technology is more efficient at spreading heat evenly throughout the oven.

BF1C6G

#### BF1C4T









#### BF1C3B





#### [Key Features]

- Even Cook by 'Airvection'
- Cooking Functions 6
- Control LED Display
   Button & Pop Out Dia
- Cleaning
   Catalytic Self Clean

#### [Basic Features]

- Energy Master A
- Square Baking Tray
- Wire Rack
- XXLarge 65L Capacity

Color: Stainless

#### [Key Features]

- Even Cook by 'Airvection'
- Cooking Functions 6
- Control LED Display
   Button & Pop Out Dial
- Cleaning
   Catalytic Self Clean

#### [Basic Features]

- Energy Master A
- Square Baking Tray
- Wire Rack
- XXLarge 65L Capacity

Color: Black Glass

#### [Key Features]

- Even Cook by 'Airvection'
- Cooking Functions