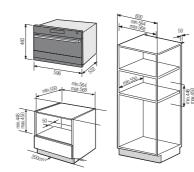

## Built-in MWO Series

#### [Key Features]

- GEO Design Built-In MWO
- 36L Solo MWO

- Ceramic Enamel Interior

#### [Basic Features]

- 900 Watts Microwave Output Power
- 99min. Cooking Timer
- 6 Power Levels for Cooking Versatility
- Power Defrost
- Child Safety Lock

Color: Stainless