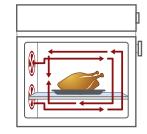

#### Two is Better than One

Dual fans are twice as efficient with twice the satisfaction! Dual fans spread heat evenly throughout the oven.

# Even Cooking for Multiple Dishes

With a Samsung Electric Oven all your dishes are cooked evenly and carefully, ensuring the best taste possible from the first serving to the last.