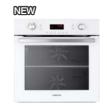

# Twin Convection™ Series

Cook two different dishes simultaneously with different cooking temperatures.

#### [Basic Features]

- Auto Menu 15
- Energy Master AAA
- Child Safety Lock
- Twin Convection Divider
- Square Baking Tray
- Wire Rack
- 65L Large & Useful Capacity

Color: White

- World's First Dual Cook by 'Twin Convection™'
- Cooking Functions 18
  - Control Twin LED Display
  - Button & Pop Out Dial