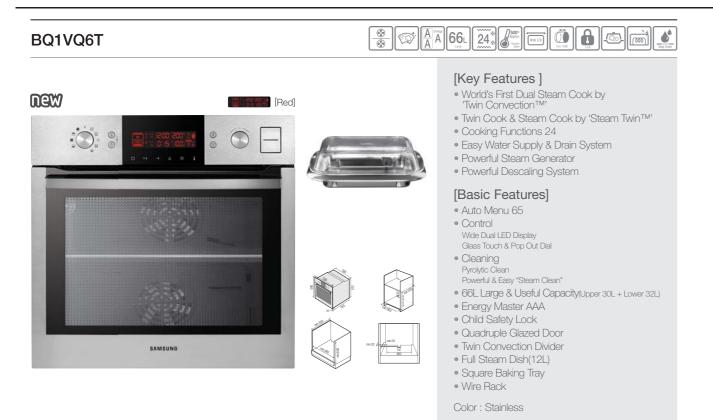

#### [Key Features]

- World's First Dual Steam Cook by 'Twin Convection™'
- Twin Cook & Steam Cook by 'Steam Twin™'
- Cooking Functions 22
- Easy Water Supply & Drain System
- Powerful Steam Generator
- Powerful Descaling System

#### [Basic Features]

- Auto Menu 40
- Control Wide Dual LED Display
- Button & Pop Out Dial
- Cleaning Pyrolytic Clean
- Powerful & Easy "Steam Clean" 66L Large & Useful Capacity(Upper 30L + Lower 32L)
- Energy Master AAA
- Child Safety Lock
- Quadruple Glazed Door
- Twin Convection Divider
- Square Baking Tray
- Wire Rack

Color: Stainless