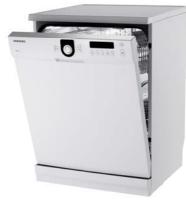

### Samsung Eco-Friendly Dishwasher

Making continuous efforts to be eco-friendly, Samsung's energy efficient dishwashers use less energy and water. Samsung dishwashers are triple A rated for energy efficiency.

These energy-efficient dishwashers save on energy consumption and help preserve the environment, supporting a healthier and greener lifestyle.

SAMSUNG dishwashers let you be green with energy efficiency. It uses less energy and water. Get super-cleaner dishes with SAMSUNG's triple A rated performance.