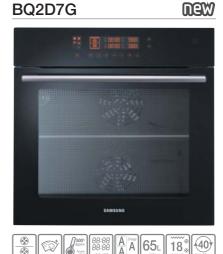

#### BQ2Q7G

#### [Key Features]

- World's First Dual Cook by 'Twin Convection™'
- Cooking Functions 18
- Control Twin LED Display All Touch control
- Cleaning Powerful & Easy "Steam Clean"

#### [Basic Features]

- Auto Menu 40
- Energy Master AAA
- Child Safety Lock
- Quadruple Glazed Door
- Twin Convection Divider
- Square Baking Tray
- Wire Rack
- 65L Large & Useful Capacity

Color: Black Glass