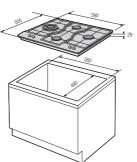

#### [Key Features]

- 75cm Stainless Gas Hob with 5 Burners
- Left Side Triple Burner for more Space Usability
- High Power Triple Crown(3.8kW)
- Wok Support
- 3 Cast Iron Grate
- Cutout Size (490 x 560)

#### [Performancies & Features]

- 1 Triple Crown, 1 Rapid, 2 Semi-Rapid and 1 Auxiliary Cooking Zone
- Mechanic Dial Type Knob
- Electronic Ignition (One Touch Ignition)
- Safety Device (Flame Failure Device)
- LNG/LPG Convergence Kit Incl.