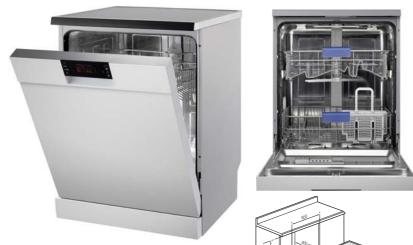

# Dishwasher

Better Performance & Minimum Consumption
Samsung dishwashers are A<sup>+++</sup> rated for energy efficiency, Best washing performance and drying efficiency so you can be sure of the powerful performance whilst saving energy and cost.

# A\*\*\*\* Best Energy Efficiency

Triple A rated for Energy, Washing and Drying Samsung dishwasher is 'A+++' rated for energy efficiency, washing performance and drying efficiency. Get super-cleaner dishes with Samsung's triple A rated performance.