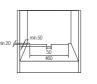

rld's First Dual Cook by 'Twin Convection™'
- Cooking Functions 18
- Control Twin LED Display Touch & Pop Out Dial
- Cleaning Powerful & Easy "Steam Clean"

#### [Basic Features]

- Auto Menu 15
- Energy Master AAA
- Child Safety Lock
- Twin Convection Divider Square Baking Tray
- Wire Rack
- 65L Large & Useful Capacity

Color: Black Glass

### [Key Features]

- World's First Dual Cook by 'Twin Convection™'
- Cooking Functions 18
- Control Twin LED Display Touch & Pop Out Dial
- Cleaning Powerful & Easy "Steam Clean"

#### [Basic Features]

- Auto Menu 15
- Energy Master AAA
- Child Safety Lock
- Twin Convection Divider Square Baking Tray
- Wire Rack
- 65L Large & Useful Capacity

Color: White Glass

#### Install Guide

















#### Install Guide









#### Install Guide





























SAMSUNG Built-in Kitchen 2011 Oven 37

#### **GEO**

# Twin Convection™ Series

Cook two different dishes simultaneously with different cooking temperatures.







# NTERNATIONAL DESIGN EXCELLENCE AWARDS '09

#### BQ1S4B













#### [Key Features]

- World's First Dual Cook by 'Twin Convection™'
- Cooking Functions 18
- Control Twin LED Displa Button & Pop Out Dial
- Cleaning Powerful & Easy "Steam Clean"

#### [Basic Features]

- Auto Menu 15
- Energy Master AAA
- Child Safety Lock
- Twin Convection Divider
- Square Baking Tray
- Wire Rack
- 65L Large & Useful Capacity

Color: Black

#### [Key Features]

- World's First Dual Cook by 'Twin Convection™'
- Cooking Functions 18
- Control Twin LED Display Button & Pop Out Dial
- Cleaning Powerful & Easy "Steam Clea