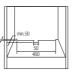

ity

Color: Stainless

#### [Key Features]

BQ1D6G

- World's First Dual Cook by 'Twin Convection™'
- Cooking Functions 18
- Control Twin LED Display Touch & Pop Out Dial
- Cleaning Powerful & Easy "Steam Clean"

#### [Basic Features]

- Auto Menu 15
- Energy Master AAA
- Child Safety Lock
- Twin Convection Divider Square Baking Tray
- Wire Rack
- 65L Large & Useful Capacity

Color: Black Glass

### [Key Features]

- World's First Dual Cook by 'Twin Convection™'
- Cooking Functions 18
- Control Twin LED Display Touch & Pop Out Dial
- Cleaning Powerful & Easy "Steam Clean"

#### [Basic Features]

- Auto Menu 15
- Energy Master AAA
- Child Safety Lock
- Twin Convection Divider Square Baking Tray
- Wire Rack
- 65L Large & Useful Capacity

Color: White Glass

#### Install Guide

















#### Install Guide









#### Install Guide





























SAMSUNG Built-in Kitchen 2011 Oven 37

#### **GEO**

# Twin Convection™ Series

Cook two different dishes simultaneously with different cooking temperatures.







# NTERNATIONAL DESIGN EXCELLENCE AWARDS '09

#### BQ1S4B













#### [Key Features]

- World's First Dual Cook by 'Twin Convection™'
- Cooking Functions 18
- Control Twin LED Displa Button & Pop Out Dial
- Cleaning Powerful & Easy "Steam Clean"

#### [Basic Features]

- Auto Menu 15
- Energy Master AAA
- Child Safety Lock
- Twin Convection Divider
- Square Baking Tray
- Wire Rack
- 65L Large & Useful Capacity

Color: Black

#### [Key Features]

- World's First Dual Cook by 'Twin Convection™'
- Cooking Functions 18
- Control Twin LED Display Butt