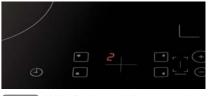

#### **LED Display**

Wide display panel allows you to view information clearly. It's not just stylish but makes handling your hob simple and easy. All features always at ready for your convenience.

#### **Smart Touch Control**

Easily control all functions on simple external display panel by the touch of a finger. Various touch keys such as Warming, Power Boost and flame icons let you make precise and accurate selections.

#### Sliding & Direct Select Control

When you operate the induction cooktop you would feel it is easy and simple in working. Easily control all functions on simple external display panel by sliding or selecting power level directly.