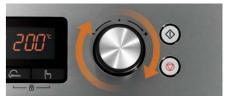

#### 4 Pop Out Dial

Cooking is as easy as the push of a button. Our pop out dial makes setting the oven as easy as possible!

#### 1 Stylish Buttons

Not only are these buttons attractive, but their eye-catching design better accommodates the shape of your finger to provide a unique tactile experience.