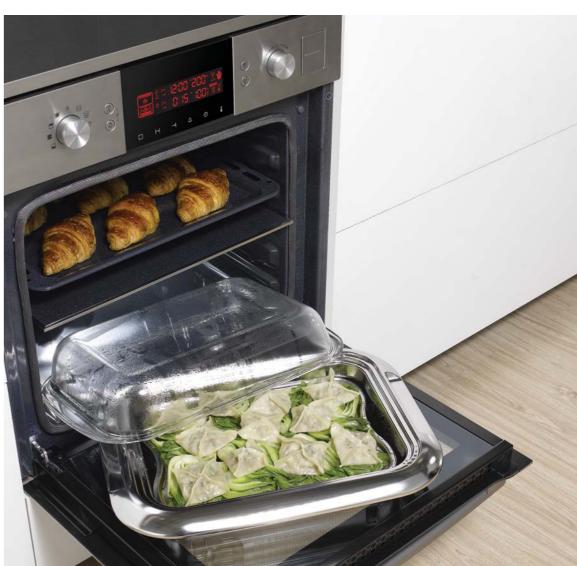

SAMSUNG's innovative dual cook oven has been designed to add convenience to your kitchen with a simple design. With Samsung's unique dual cook technology you can now cook two separate dishes for different times, at different temperatures in the same oven.

# Electric Oven

World's First Dual Cooking by Twin Convection™

Twin Convection™ is the way to save time and energy. You can cook two dishes at once with different temperature and time settings. It allows you to cook small dishes in either upper or lower half mode of the oven. You can cook any size dishes at your choice. Using it whole or by sections.

#### Steam Twin™

From steamed vegetables to roasted chicken, Samsung's Steam Twin™ delivers perfect meal cooking all at once.

Steam Add Cook

Single: Steam Add + Convection heat Lower: Steam Add + Convection heat Steam Add + Convection heat + Bottom heat