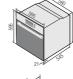

ing
   Catalytic Self Clean

- [Basic Features]
   Energy Master A
- Auto Menu (15)
- Square Baking Tray
- Wire Rack
- XXLarge 65L Capacity

Color: Stainless

#### [Key Features]

- Even Cook by 'Airvection'
- Cooking Functions 6Control
- Control LED Display Button & Dia
- Cleaning
   Catalytic Self Clean

#### [Basic Features]

- Energy Master A
- Square Baking Tray
- Wire Rack
- XXLarge 65L Capacity

Color: Stainless

#### [Key Features]

- Even Cook by 'Airvection'
- Cooking Functions 6Control
- LED Display Button & Dia
- Cleaning
   Catalytic Self Clean

#### [Basic Features]

- Energy Master A
- Square Baking Tray
- Wire Rack
- XXLarge 65L Capacity

Color: Black

#### Install Guide





#### Install Guide









### Install Guide









#### Install Guide





#### Install Guide





### $\bigcirc$









### Metro

# XXL Single Oven Series

Samsung twin fan airvection technology is more efficient at spreading heat evenly throughout the oven.

### Prezio Full Touch Black Glass Series

# BF3N3T





#### BF3N3B









[Key Features]

• Even Cook by 'Airvection'

XXLarge 65L Capacity

• Cooking Functions 6

#### [Key Features]

- Even Cook by 'Airvection'
- XXLarge 65L Capacity
- Cooking Functions 6
- Control LED Display Easytronics

#### [Basic Features]

- Energy Master A
- Timer
- Fast Preheating
- Square Baking Tray

Color: Stainless

Wire Rack

#### [Key Features]

- Even Cook by 'Airvection'
- XXLarge 65L Capacity
- Cooking Functions 6
- Control LED Display Easytronics

- [Basic Features] • Energy Master A
- Square Baking Tray
- Wire Rack

Color: Black

Con