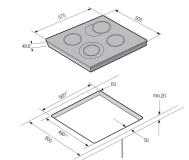

### CTN464KC01 [Controls] Sliding & Direct Select • 1-15 Power Levels with Booster new Auto Water Boiling Optional features Keep Warm • Built-in Timer CTN464KC01 CTN464NC01 [Cooking Zones] • 4 Induction Cooking Zones + Anydish: - One Large Zone with Booster - Two Zones with Bridge Function (4.6kW) • Total Max Power: 7.2kW [Full Safety Function] Residual Heat Indicator Child Safety Lock Automatic Safety Shut-Off Overflow Detection • Small Utensil Detection