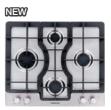

# **Induction Hob**

Enjoy the pleasures of cooking, free your imagination
Once you experience the magic of induction cooking,
you'll never cook on a conventional hob again.

### **Features**

Our Induction hob provides rapid heating and offers greater heat consistency.

This multizone gives you the freedom to choose how you want to use your Induction. It's designed to use the wide space how you choose. You can cook many dishes at a time or cook in a large dish. Any size, any shape with induction Any Dish.