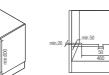

k Glass

#### [Key Features]

- World's First Dual Cook by 'Twin Convection™'
- Cooking Functions 18
- Control Twin LED Display
- All Touch control Cleaning Powerful & Easy "Steam Clean"

#### [Basic Features]

- Auto Menu 40
- Energy Master AAA
- Child Safety Lock
- Twin Convection Divider
- Square Baking Tray
- Wire Rack
- 65L Large & Useful Capacity

Color: Black Glass

Install Guide

#### [Key Features]

- Even Cook by 'Airvection'
- Cooking Functions 7 Control
- Twin LED Display All Touch control
- Cleaning Powerful & Easy "Steam Clean"

#### [Basic Features]

- Auto Menu 15
- Energy Master A
- Child Safety Lock
- Twin Convection Divider Square Baking Tray
- Wire Rack
- 65L Large & Useful Capacity

Color: Black Glass

Install Guide

#### Install Guide











#### Install Guide





#### Install Guide



























# Range cooker Series



#### [Key features]

- 90cm Wide Range Gas Cooker
- Stainless steel with Mirror Glass
- Catalytic Cleaning
- Flat Cavity with side rack
- Easy Rotisserie (Spit on Support)

#### [Performancies & Features]

- 103L large capacity
- Safety Device (Thermocouple, Flame failure device)
- Electric Ignition(Auto ignition)
- Height Adjustable Metal Leg
- Storage Compartment
- Glass Lid

#### [Gas Hob]

- 5 Gas Burners Including 1 WoK (Wok: 3,300W, Rapid: 3,000W, SemiRapid: 1,750W, Auxiliary: 1,000W)
- Cast Iron Pan Support
- LPG/LNG Convergence kit

### FGP95XAT01

00000







#### [Key features]

- 90cm Wide Range Gas Cooker
- Stainless steel with Mirror Glass
- Foaming Cavity
- Rotisserie (Spit only)

#### [Performancies &