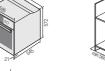

al Cook by 'Twin Convection™'
- Cooking Functions 18
- Control Twin LED Display Touch & Pop Out Dial
- Cleaning Powerful & Easy "Steam Clean"

#### [Basic Features]

- Auto Menu 15
- Energy Master AAA
- Child Safety Lock
- Twin Convection Divider Square Baking Tray
- Wire Rack
- 65L Large & Useful Capacity

Color: Black Glass

### [Key Features]

- World's First Dual Cook by 'Twin Convection™'
- Cooking Functions 18
- Control Twin LED Display Touch & Pop Out Dial
- Cleaning Powerful & Easy "Steam Clean"

#### [Basic Features]

- Auto Menu 15
- Energy Master AAA
- Child Safety Lock
- Twin Convection Divider Square Baking Tray
- Wire Rack
- 65L Large & Useful Capacity

Color: White Glass

#### Install Guide

















#### Install Guide









#### Install Guide





























SAMSUNG Built-in Kitchen 2011 Oven 37

#### **GEO**

# Twin Convection™ Series

Cook two different dishes simultaneously with different cooking temperatures.







# NTERNATIONAL DESIGN EXCELLENCE AWARDS '09

#### BQ1S4B













#### [Key Features]

- World's First Dual Cook by 'Twin Convection™'
- Cooking Functions 18
- Control Twin LED Displa Button & Pop Out Dial
- Cleaning Powerful & Easy "Steam Clean"

#### [Basic Features]

- Auto Menu 15
- Energy Master AAA
- Child Safety Lock
- Twin Convection Divider
- Square Baking Tray
- Wire Rack
- 65L Large & Useful Capacity

Color: Black

#### [Key Features]

- World's First Dual Cook by 'Twin Convection™'
- Cooking Functions 18
- Control Twin LED Display Button & Pop Out Dial
- Cleaning Powerful & Easy "Steam Clean"

#### [Basi