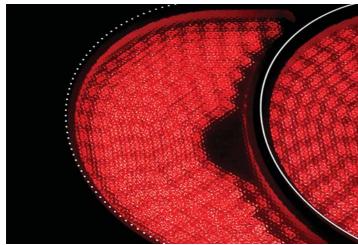

# **Induction Hob**

Enjoy the pleasures of cooking, free your imagination
Once you experience the magic of induction cooking,
you'll never cook on a conventional hob again.

### **Features**

Our Induction hob provides rapid heating and offers greater heat consistency.

This multizone gives you the freedom to choose how you want to use your Induction. It's designed to use the wide space how you choose. You can cook many dishes at a time or cook in a large dish. Any size, any shape with induction Any Dish.

#### Safe Operation

Neutral surface generates heat only upon contact with stainless steel or other induction compatible cookware. No sudden burns or other hazards.