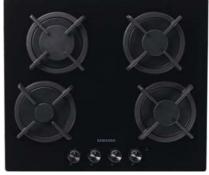

# Gas Hob

Delicious experience

Enjoy the real advantages include performance, safety and controllability.

## **Features**

Stylish Gas Hob, ensuring optimal safety.

## Triple Crown

Not satisfy with normal gas hobs? Our Triple crown gas burner produces maximum heat ensuring the perfect cooking result.

### Safety device

Don't worry for the gas leak. All the Samsung gas hob has the automatic shut-down sensor for your safety.

### Electric Ignition

The electric ignition lights the flame with a just a push of the knob. You don't need to struggle with your gas hob. This is the safe and perfect way to start your cooking.

SAMSUNG Built-in Kitchen 2011 Hob 81