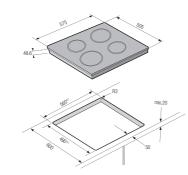

## Ceramic Hob Series

Say goodbye to undercooked or unevenly cooked dishes.

Samsung's ceramic hob cooks all of your dishes thoroughly with a spacious cooking area.

#### CTR164NC01

#### CTR164NB01

CTR364NC01