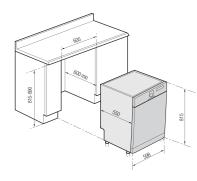

ergy / Washing / Drying : AAA
- 1.05kWh Energy Consumption
- 13L Water Consumption
- 48dBA Noise Level
- 7 Programs : Intensive 70°C, Normal 65°C, Eco45°C, Quick40°C, Delicate40°C, Rinse&Dry, Pre Wash

## DMS400TRW





#### [Performancies & Features]

- •12 Place Settings
- Energy / Washing / Drying : AAA
- 1.05kWh Energy Consumption
- 13L Water Consumption
- 48dBA Noise Level
- 7 Programs : Intensive 70°C, Normal 65°C, Eco45°C, Quick40°C, Delicate40°C, Rinse&Dry, Pre Wash

#### [Core Technologies]

- Flex Half Wash (Upper/Lower)
- Plus Options(Rinse/Dry)
- Sanitize Option
- 3steps Fold Down Tine

Exterior Color: Silver

#### [Core Technologies]

- Flex Half Wash (Upper/Lower)
- Plus Options(Rinse/Dry)
- Sanitize Option
- 3steps Fold Down Tine

Exterior Color: Silver

#### Install Guide



#### Install Guide





## Dishwasher

## Slimline Series

The uniquely designed 3-branch water spray arm distributes water effectively and evenly for perfect cleaning results.

#### DMM770B

#### mew

#### DMM59AHC







DMM39AHC

#### [Performancies & Features]

- 9 Place Settings
- Flex wash system (11L Water Consumption)
- Energy / Washing / Drying : AAA
- 48dBA Noise Level
- 6 Programs (Auto)

#### [Performancies & Features] • 9 Place Settings

- Energy / Washing / Drying : AAA
- 13L Water Consumption • 49dBA Noise Level
- 7 Programs (Auto)

#### [Performancies & Features] • 9 Place Settings

- Energy / Washing / Drying : AAA
- 13L Water Consumption
- 52dBA Noise Level
- 5 Programs (Auto)

#### [Core Technologies]

- Leakage Sensor
- Over Voltage Protection
- Rinse Aid / Salt Indic