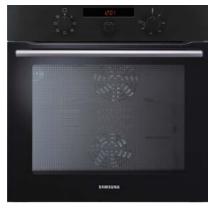

BQ1D6T

#### [Key Features]

- World's First Dual Cook by 'Twin Convection™'
- Cooking Functions 18
- Control Twin LED Display Button & Pop Out Dial
- Cleaning Powerful & Easy "Steam Clean"

#### [Basic Features]

- Auto Menu 15
- Energy Master AAA
- Child Safety Lock
- Twin Convection Divider
- Square Baking Tray
  - Wire Rack
  - 65L Large & Useful Capacity

Color: Stainless

Install Guide