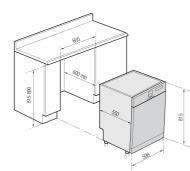

g : AAA
- 1.05kWh Energy Consumption
- 13L Water Consumption
- 48dBA Noise Level
- 7 Programs : Intensive 70°C, Normal 65°C, Eco45°C, Quick40°C, Delicate40°C, Rinse&Dry, Pre Wash

## DMS400TRW





#### [Performancies & Features]

- •12 Place Settings
- Energy / Washing / Drying : AAA
- 1.05kWh Energy Consumption
- 13L Water Consumption
- 48dBA Noise Level
- 7 Programs : Intensive 70°C, Normal 65°C, Eco45°C, Quick40°C, Delicate40°C, Rinse&Dry, Pre Wash

#### [Core Technologies]

- Flex Half Wash (Upper/Lower)
- Plus Options(Rinse/Dry)
- Sanitize Option
- 3steps Fold Down Tine

Exterior Color: Silver

#### [Core Technologies]

- Flex Half Wash (Upper/Lower)
- Plus Options(Rinse/Dry)
- Sanitize Option
- 3steps Fold Down Tine

Exterior Color: Silver

#### Install Guide



#### Install Guide





## Dishwasher

## Slimline Series

The uniquely designed 3-branch water spray arm distributes water effectively and evenly for perfect cleaning results.

#### DMM770B

#### mew

#### DMM59AHC







DMM39AHC

#### [Performancies & Features]

- 9 Place Settings
- Flex wash system (11L Water Consumption)
- Energy / Washing / Drying : AAA
- 48dBA Noise Level
- 6 Programs (Auto)

#### [Performancies & Features] • 9 Place Settings

- Energy / Washing / Drying : AAA
- 13L Water Consumption • 49dBA Noise Level
- 7 Programs (Auto)

#### [Performancies & Features] • 9 Place Settings

- Energy / Washing / Drying : AAA
- 13L Water Consumption
- 52dBA Noise Level
- 5 Programs (Auto)

#### [Core Technologies]

- Leakage Sensor
- Over Voltage Protection
- Rinse Aid / Salt Indicator
- 24hr Delay Star