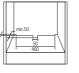

LED Display
   Button & Pop Out Dis
- Cleaning
   Catalytic Self Clean

- [Basic Features]
   Energy Master A
- Auto Menu (15)
- Square Baking Tray
- Wire Rack
- XXLarge 65L Capacity

Color: Stainless

#### [Key Features]

- Even Cook by 'Airvection'
- Cooking Functions 6Control
- Control LED Display Button & Dia
- Cleaning
   Catalytic Self Clean

#### [Basic Features]

- Energy Master A
- Square Baking Tray
- Wire Rack
- XXLarge 65L Capacity

Color: Stainless

#### [Key Features]

- Even Cook by 'Airvection'
- Cooking Functions 6Control
- LED Display Button & Dia
- Cleaning
   Catalytic Self Clean

#### [Basic Features]

- Energy Master A
- Square Baking Tray
- Wire Rack
- XXLarge 65L Capacity

Color: Black

#### Install Guide





#### Install Guide









### Install Guide









#### Install Guide





#### Install Guide





### $\bigcirc$









### Metro

# XXL Single Oven Series

Samsung twin fan airvection technology is more efficient at spreading heat evenly throughout the oven.

### Prezio Full Touch Black Glass Series

# BF3N3T





#### BF3N3B









[Key Features]

• Even Cook by 'Airvection'

XXLarge 65L Capacity

• Cooking Functions 6

#### [Key Features]

- Even Cook by 'Airvection'
- XXLarge 65L Capacity
- Cooking Functions 6
- Control LED Display Easytronics

#### [Basic Features]

- Energy Master A
- Timer
- Fast Preheating
- Square Baking Tray

Color: Stainless

Wire Rack

#### [Key Features]

- Even Cook by 'Airvection'
- XXLarge 65L Capacity
- Cooking Functions 6
- Control LED Display Easytronics

- [Basic Features] • Energy Master A
- Squ