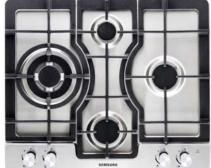

#### GN642JDXD1

GN642FDXD1 new

#### [Key Features]

- Easy to Clean all Stainless Steel Surface with 4 Burners
- Diamond Layout for more Space Usability
- High Power Triple Crown(3.8kW)
- Wok Support
- 3 Cast Iron Grate

#### [Performancies & Features]

- 1 Triple Crown, 2 Semi-Rapid and 1 Auxiliary Cooking Zone
- Mechanic Dial Type Knob
- Electronic Ignition (One Touch Ignition)
- Safety Device (Flame Failure Device)
- LNG/LPG Convergence Kit Incl.