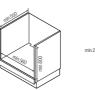

### [Key Features]

BQ1D6G

- World's First Dual Cook by 'Twin Convection™'
- Cooking Functions 18
- Control Twin LED Display Touch & Pop Out Dial
- Cleaning Powerful & Easy "Steam Clean"

#### [Basic Features]

- Auto Menu 15
- Energy Master AAA
- Child Safety Lock
- Twin Convection Divider Square Baking Tray
- Wire Rack
- 65L Large & Useful Capacity

Color: Black Glass

### [Key Features]

- World's First Dual Cook by 'Twin Convection™'
- Cooking Functions 18
- Control Twin LED Display Touch & Pop Out Dial
- Cleaning Powerful & Easy "Steam Clean"

#### [Basic Features]

- Auto Menu 15
- Energy Master AAA
- Child Safety Lock
- Twin Convection Divider Square Baking Tray
- Wire Rack
- 65L Large & Useful Capacity

Color: White Glass

#### Install Guide

















#### Install Guide









#### Install Guide





























SAMSUNG Built-in Kitchen 2011 Oven 37

#### **GEO**

# Twin Convection™ Series

Cook two different dishes simultaneously with different cooking temperatures.







# NTERNATIONAL DESIGN EXCELLENCE AWARDS '09

#### BQ1S4B













#### [Key Features]

- World's First Dual Cook by 'Twin Convection™'
- Cooking Functions 18
- Control Twin LED Displa Button & Pop Out Dial
- Cleaning Powerful & Easy "Steam Clean"

#### [Basic Features]

- Auto Menu 15
- Energy Master AAA
- Child Safety Lock
- Twin Convection Divider
- Square Baking Tray
- Wire Rack
- 65L Large & Useful Capacity

Color: Black

#### [Key Features]

- World's First Dual Cook by 'Twin Convection™'
- Cooking Functions 18
- Control Twin LED Display Button & Pop Out Dial
- Clea