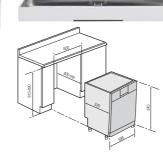

### Dishwasher

## **GALA** Series

The new Eco dishwasher from Samsung will save you energy and time, while providing powerful cleaning performance.

#### DW-SG970T

#### [Performancies & Features]

- 14 Place Settings
- Energy / Washing / Drying : A+++AA
- 0.83kWh Energy Consumption
- 10L Water Consumption
- 40dBA Noise Level
- Smart Auto Sensor Wash
- 7 Programs : Intensive 70°C, Auto 40°C-65°C, Express65°C, Eco45°C, Quick50°C, Delicate40°C, Pre wash

#### [Core Technologies]

- EcoDry (HiveDry™)
- Swoop 3<sup>rd</sup> Rack
- Washing Punch Zone
- Biggest Dish Loading 360mm
- Full Flex Tine System
- Dual Display
- Inner LED Light
- Flex Half Wash (Upper/Lower)
- Sanitize Option

Exterior Color: Stainless