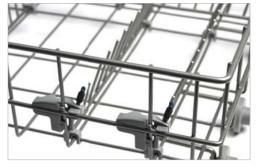

## Flex Tine

The full flex tine system creates the space for hollow dishes when you need it. Its adjustable fold down tines in 3steps provide more flexibility as various forms of dishes or bowls can be loaded in, and is suitable for various bowls - salad bowels, cereal bowls, soup bowls, finger bowls etc.

### 3steps Fold Down Tine

The flexible racking system consists a removable tine, a fold down tine in upper rack and a 3steps fold down tine in lower rack which are ideally designed for various size of dishes and pans.