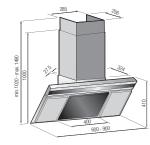

# Hood

Complete your kitchen with the excellent design details. Samsung electric hood would be fit in the space as the your dream. Hood brings state of the art convenience to your cooking.

High suction power with speed options, a silent motor for noise reduced operations and halogen lighting ease of use... all the performances meet to stylish design which can perfectly go with your all built-in kitchen appliances.

## **Features**

Samsung electric hood would be fit in the space as the your dream.

#### 4/3 Speed extraction

Even you cook several dishes at the same time, 4 speed / 3 speed levels and excellent suction power can remove the fumes and odors efficiently.