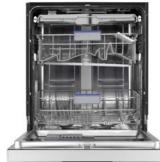

#### **Larger Capacity** 14 Place Settings

With Samsung's new 14 place sets load capacity dishwasher, you can save your time and energy.

Just because the dishwasher provides 14 place setting, it doesn't use more energy or water. And also you can load easily with lager capacity and more flexible space.

#### Swoop 3<sup>rd</sup> Rack

Larger capacity with Swoop 3rd Rack to make unloading cutlery much easier. Detachable and movable with handle, thus providing more space in the bottom rack for more dishes.

## Flex Tine

The full flex tine system creates the space for hollow dishes when you need it. Its adjustable fold down tines in 3steps provide more flexibility as various forms of dishes or bowls can be loaded in, and is suitable for various bowls - salad bowels, cereal bowls, soup bowls, finger bowls etc.

### 3steps Fold Down Tine

The flexible racking system consists a removable tine, a fold down tine in upper rack and a 3steps fold down tine in lower rack which are ideally designed for various size of dishes and pans.