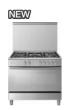

# Range cooker Series

#### [Key features]

- 90cm Wide Range Gas Cooker
- Stainless steel with Mirror Glass
- Catalytic Cleaning
- Flat Cavity with side rack
- Easy Rotisserie (Spit on Support)

#### [Performancies & Features]

- 103L large capacity
- Safety Device (Thermocouple, Flame failure device)
- Electric Ignition(Auto ignition)
- Height Adjustable Metal Leg
- Storage Compartment
- Glass Lid

#### [Gas Hob]

- 5 Gas Burners Including 1 WoK (Wok: 3,300W, Rapid: 3,000W, SemiRapid: 1,750W, Auxiliary: 1,000W)
- Cast Iron Pan Support
- LPG/LNG Convergence kit