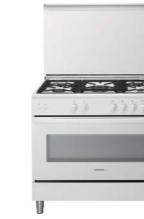

#### [Key features]

- 90cm Wide Range Gas Cooker
- White color with white glass
- Catalytic Cleaning
- Flat Cavity with side rack
- Easy Rotisserie (Spit on Support)

#### [Performancies & Features]

- 103L large capacity
- Safety Device (Thermocouple, Flame failure device)
- Electric Ignition(Auto ignition)
- Height Adjustable Metal Leg
- Storage Compartment
- Glass Lid

#### [Gas Hob]

- 5 Gas Burners Including 1 WoK (Wok: 3,300W, Rapid: 3,000W, SemiRapid: 1,750W, Auxiliary: 1,000W)
- Cast Iron Pan Support
- LPG/LNG Convergence kit