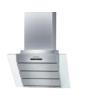

# Hood

Complete your kitchen with the excellent design details. Samsung electric hood would be fit in the space as the your dream. Hood brings state of the art convenience to your cooking.

High suction power with speed options, a silent motor for noise reduced operations and halogen lighting ease of use... all the performances meet to stylish design which can perfectly go with your all built-in kitchen appliances.

## **Features**

Samsung electric hood would be fit in the space as the your dream.

#### 4/3 Speed extraction

Even you cook several dishes at the same time, 4 speed / 3 speed levels and excellent suction power can remove the fumes and odors efficiently.

#### Halogen Lamp

The natural bright halogen lighting complete the design and sleek stainless steel styling. It illuminate the cooking area while you experience pleasure of cooking.

#### Aluminum filter

The easy to clean aluminum filters collect cooking related particles and keep your kitchen fresh.

new