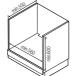

rol
   LED Display
   Button & Pop Out Dis
- Cleaning
   Catalytic Self Clean

- [Basic Features]
   Energy Master A
- Auto Menu (15)
- Square Baking Tray
- Wire Rack
- XXLarge 65L Capacity

Color: Stainless

#### [Key Features]

- Even Cook by 'Airvection'
- Cooking Functions 6Control
- Control LED Display Button & Dia
- Cleaning
   Catalytic Self Clean

#### [Basic Features]

- Energy Master A
- Square Baking Tray
- Wire Rack
- XXLarge 65L Capacity

Color: Stainless

#### [Key Features]

- Even Cook by 'Airvection'
- Cooking Functions 6Control
- LED Display Button & Dia
- Cleaning
   Catalytic Self Clean

#### [Basic Features]

- Energy Master A
- Square Baking Tray
- Wire Rack
- XXLarge 65L Capacity

Color: Black

#### Install Guide





#### Install Guide









### Install Guide









#### Install Guide





#### Install Guide





### $\bigcirc$









### Metro

# XXL Single Oven Series

Samsung twin fan airvection technology is more efficient at spreading heat evenly throughout the oven.

### Prezio Full Touch Black Glass Series

# BF3N3T





#### BF3N3B









[Key Features]

• Even Cook by 'Airvection'

XXLarge 65L Capacity

• Cooking Functions 6

#### [Key Features]

- Even Cook by 'Airvection'
- XXLarge 65L Capacity
- Cooking Functions 6
- Control LED Display Easytronics

#### [Basic Features]

- Energy Master A
- Timer
- Fast Preheating
- Square Baking Tray

Color: Stainless

Wire Rack

#### [Key Features]

- Even Cook by 'Airvection'
- XXLarge 65L Capacity
- Cooking Functions 6
- Control LED Display Easytronics

- [Basic Features] • Energy Master A
-