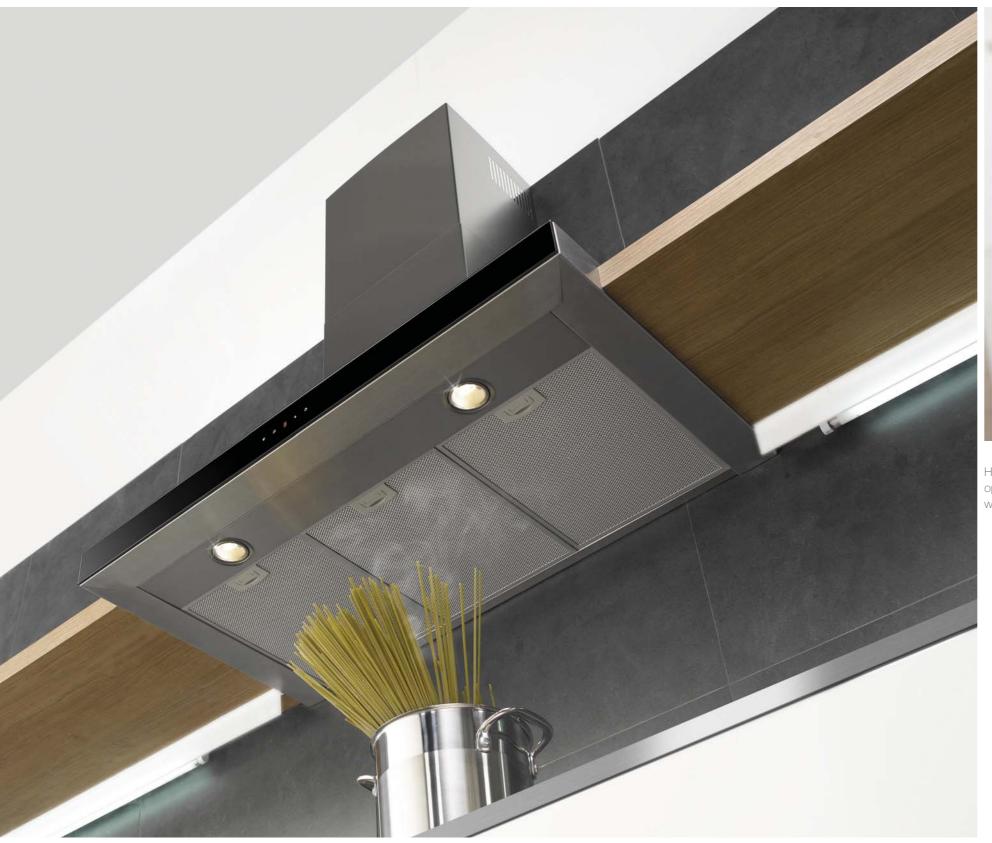

# Hood

Complete your kitchen with the excellent design details. Samsung electric hood would be fit in the space as the your dream. Hood brings state of the art convenience to your cooking.

High suction power with speed options, a silent motor for noise reduced operations and halogen lighting ease of use... all the performances meet to stylish design which can perfectly go with your all built-in kitchen appliances.

## **Features**

Samsung electric hood would be fit in the space as the your dream.