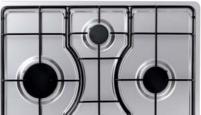

#### [Key Features]

- Easy to Clean all Stainless Steel Surface with 4 Burners
- Diamond Layout for more Space Usability
- 3 Cast Iron Grate

#### [Performancies & Features]

- 1 Rapid, 2 Semi-Rapid and 1 Auxiliary Cooking Zone
- Mechanic Dial Type Knob
- Electronic Ignition (One Touch Ignition)
- Safety Device (Flame Failure Device)
- LNG/LPG Convergence Kit Incl.