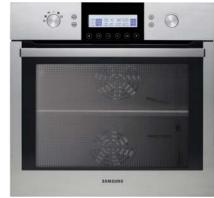

SAMSUNG's innovative dual cook oven has been designed to add convenience to your kitchen with a simple design. With Samsung's unique dual cook technology you can now cook two separate dishes for different times, at different temperatures in the same oven.

# Electric Oven

World's First Dual Cooking by Twin Convection™

Twin Convection™ is the way to save time and energy. You can cook two dishes at once with different temperature and time settings. It allows you to cook small dishes in either upper or lower half mode of the oven. You can cook any size dishes at your choice. Using it whole or by sections.