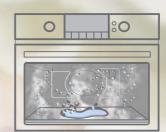

### Powerful Cleaning System

Clean your oven without getting your hands dirty. Just set the steam clean feature and walk away. The job will be done in 25 minutes.

#### Pyrolytic Clean

The process superheats the oven to approximately 500°C, which burns off any deposits from baking, roasting and grilling. Even at these high temperatures, the oven and door are safe. You're left with a perfectly clean oven without touching a thing.