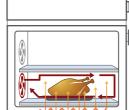

#### The Largest - "65 Liter"

Only in a super capacity 65-liter Samsung's Electric Oven can you safely and successfully roast a large 24-pound turkey, ensured that not only is it cooked thoroughly, but that it's cooked flavorfully.