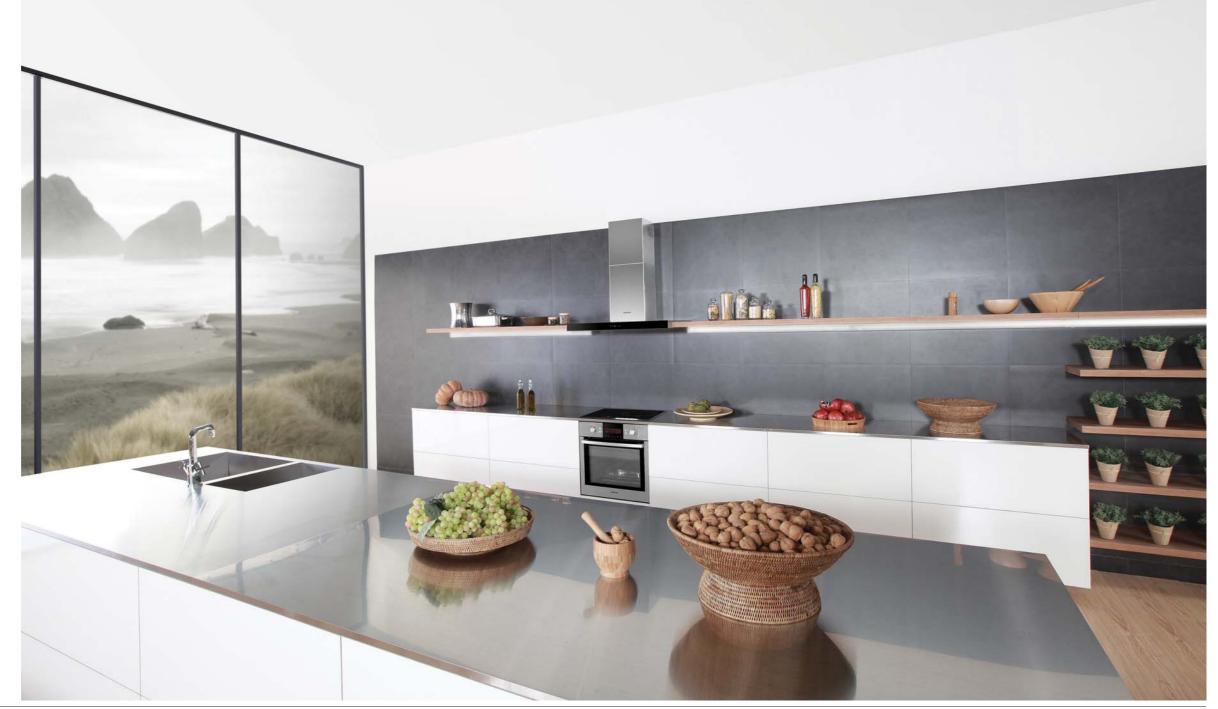

It delivers high efficiency and modern design to your kitchen.

SAMSUNG built-in appliances offer user-friendly features and new technologies to help make your everyday life easier, providing a perfect kitchen for your family.