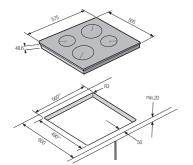

features



#### Optional features



#### Optional features



#### Optional features



#### Install Guide



#### Install Guide



#### Install Guide



#### Install Guide





#### CTR464NB01



















- 1-9 Power Levels
- Built-in Timer

#### [Cooking Zones]

- 4 Highlight Cooking Zones:
  2 Fast Single Cooking Zones
  2 Single Cooking Zones

#### [Full Safety Function]

- Residual Heat Indicator
- Child Safety Lock
- Automatic Safety Shut-Off

#### CTR432NB02











## [Controls]

- 1-9 Power Levels
- Built-in Timer

#### [Cooking Zones]

- 2 Highlight Cooking Zones:
   1 Fast Single Cooking Zone
   1 Single Cooking Zone

#### [Full Safety Function]

- Residual Heat Indicator
- Child Safety Lock
- Automatic Safety Shut-Off

#### Optional features



#### Install Guide



Optional features







# Gas Hob

Delicious experience

Enjoy the real advantages include performance, safety and controllability.





## **Features**

Stylish Gas Hob, ensuring optimal safety.



## Triple Crown

Not satisfy with normal gas hobs? Our Triple crown gas burner produces maximum heat ensuring the perfect cooking result.





### Safety device

Don't worry for the gas leak. All the Samsung gas hob has the automatic shut-down sensor for your safety.





### Electric Ignition

The electric ignition lights the flame with a just a push of the knob. You don't need to struggle with your gas hob. This is the safe and perfect way to start your cooking.





SAMSUNG Built-in Kitchen 2011 Hob 81

## Diamond Series

Provide more space & stick to the powerful performance.

## Essenti