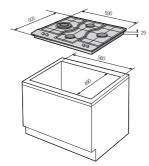

Support
- 3 Cast Iron Grate
- Cutout Size (490 x 680)

#### [Performancies & Features]

- 1 Triple Crown, 1 Rapid, 2 Semi-Rapid and 1 Auxiliary Cooking Zone
- Mechanic Dial Type Knob
- Electronic Ignition (One Touch Ignition)
- Safety Device (Flame Failure Device)
- LNG/LPG Convergence Kit Incl.

**GN7A2IFXD** 

#### [Key Features]

- 75cm Stainless Gas Hob with 5 Burners
- Left Side Triple Burner for more Space Usability
- High Power Triple Crown(3.8kW)
- Wok Support
- 3 Cast Iron Grate
- Cutout Size (490 x 560)

#### [Performancies & Features]

- 1 Triple Crown, 1 Rapid, 2 Semi-Rapid and 1 Auxiliary Cooking Zone
- Mechanic Dial Type Knob
- Electronic Ignition (One Touch Ignition)
- Safety Device (Flame Failure Device)
- LNG/LPG Convergence Kit Incl.

#### Install Guide



Install Guide



Install Guide



Install Guide



#### Install Guide





## Essential Series

Keep the faith with the basic principles, simple & performance.

#### **GN642HFGD**



## GN642FFGD



#### **GN642FFXD**





#### [Key Features]

- Easy to Clean Black Tempered Glass Surface with 4 Burners
- Triple Crown Burner
- Wok Support
- Cast Iron Grate

## 

#### [Key Features]

- Easy to Clean Black Tempered Glass Surface with 4 Burners
- Cast Iron Grate



#### [Key Features]

- Easy to Clean all Stainless Steel Surface with 4 Burners
- 2 Cast Iron Grate

#### [Performancies & Features]

- 1 Triple Crown, 2 Semi-Rapid and 1 Auxiliary Cooking Zone
- Mechanic Dial Type Knob
- Electronic Ignition (One Touch Ignition)
- Safety Device (Flame Failure Device)
- LNG/LPG Convergence Kit Incl.

#### [Performa