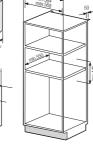

play
  - Steam Only Cook (100 ℃)
  - Super Steam with Hot Fan
- Super Steam with Bottom Heater
- Top Grill
- Convection Oven
- Warming
- Defrost

#### [Basic Features]

- Dual steam System for Even Cooking
- Auto Cook (40 Preset Mode)
- 30L Fully Usable Space
- Memory Function
- Preheating
- Powerful and Easy 'Steam Clean'
- Multi Side Rack

#### [Key Features]

- Metro Design
- Button & Pop Out Dial
- LED Display
- Steam Only Cook (100℃)
- Super Steam with Hot Fan
- Super Steam with Bottom Heater
- Top Grill
- Convection Oven
- Warming
- Defrost

#### [Basic Features]

- Dual steam System for Even Cooking
- Auto Cook (40 Preset Mode)
- 30L Fully Usable Space
- Memory Function
- Preheating
- Powerful and Easy 'Steam Clean'
- Multi Side Rack

#### Install Guide



#### Install Guide















# Speed Oven Cooking in the fast lane.

Our ovens are great at multi-tasking and fit into any kitchen decor.

They're the ultimate convenience for quickly cooking up something deliciously unforgettable.





# Unique Features

Samsung Speed Oven delivers ultimate convenience with our unique features.



#### 5 Multiple Heating

You need an oven that is a versatile as you are! One that cooks different ways for different dishes. This convection oven features five heating systems. Two convection on the left and right double grills and microwave in the back.



#### Speed Cook

Busy households need quick solutions. You've got them with this convection oven. Five heating methods reduce your cooking time, giving you time for more important things.





#### Steam Clean

Hygienically clea