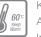

### CTN464KC01 [Controls] Sliding & Direct Select • 1-15 Power Levels with Booster new Auto Water Boiling Optional features Keep Warm • Built-in Timer CTN464KC01 CTN464NC01 [Cooking Zones] • 4 Induction Cooking Zones + Anydish: - One Large Zone with Booster - Two Zones with Bridge Function (4.6kW) • Total Max Power: 7.2kW [Full Safety Function] Residual Heat Indicator Child Safety Lock Automatic Safety Shut-Off Overflow Detection • Small Utensil Detection