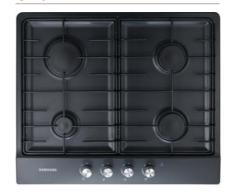

# Gas Hob

Delicious experience

Enjoy the real advantages include performance, safety and controllability.

## **Features**

Stylish Gas Hob, ensuring optimal safety.

## Triple Crown

Not satisfy with normal gas hobs? Our Triple crown gas burner produces maximum heat ensuring the perfect cooking result.

### Safety device

Don't worry for the gas leak. All the Samsung gas hob has the automatic shut-down sensor for your safety.

### Electric Ignition

The electric ignition lights the flame with a just a push of the knob. You don't need to struggle with your gas hob. This is the safe and perfect way to start your cooking.

SAMSUNG Built-in Kitchen 2011 Hob 81