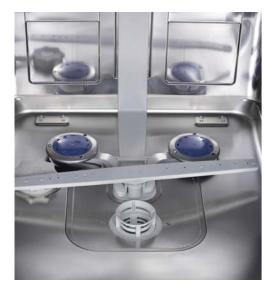

### Washing Punch Zone

Samsung dishwasher with the Washing Punch Zone provides perfect cleaning performance and energy efficiency. The Washing Punch Zone offers high pressure water to clean sticky casseroles and pans without the hassle of pre-washing by hand. You don't need to waste of energy & water.