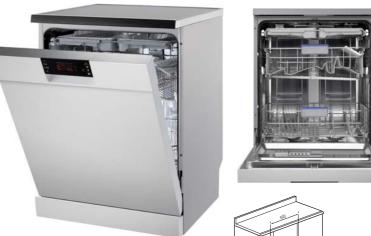

# Dishwasher

Better Performance & Minimum Consumption
Samsung dishwashers are A<sup>+++</sup> rated for energy efficiency, Best washing performance and drying efficiency so you can be sure of the powerful performance whilst saving energy and cost.

## Eco Friendly Dishwasher

# A\*\*\*\* Best Energy Efficiency

Triple A rated for Energy, Washing and Drying Samsung dishwasher is 'A+++' rated for energy efficiency, washing performance and drying efficiency. Get super-cleaner dishes with Samsung's triple A rated performance.