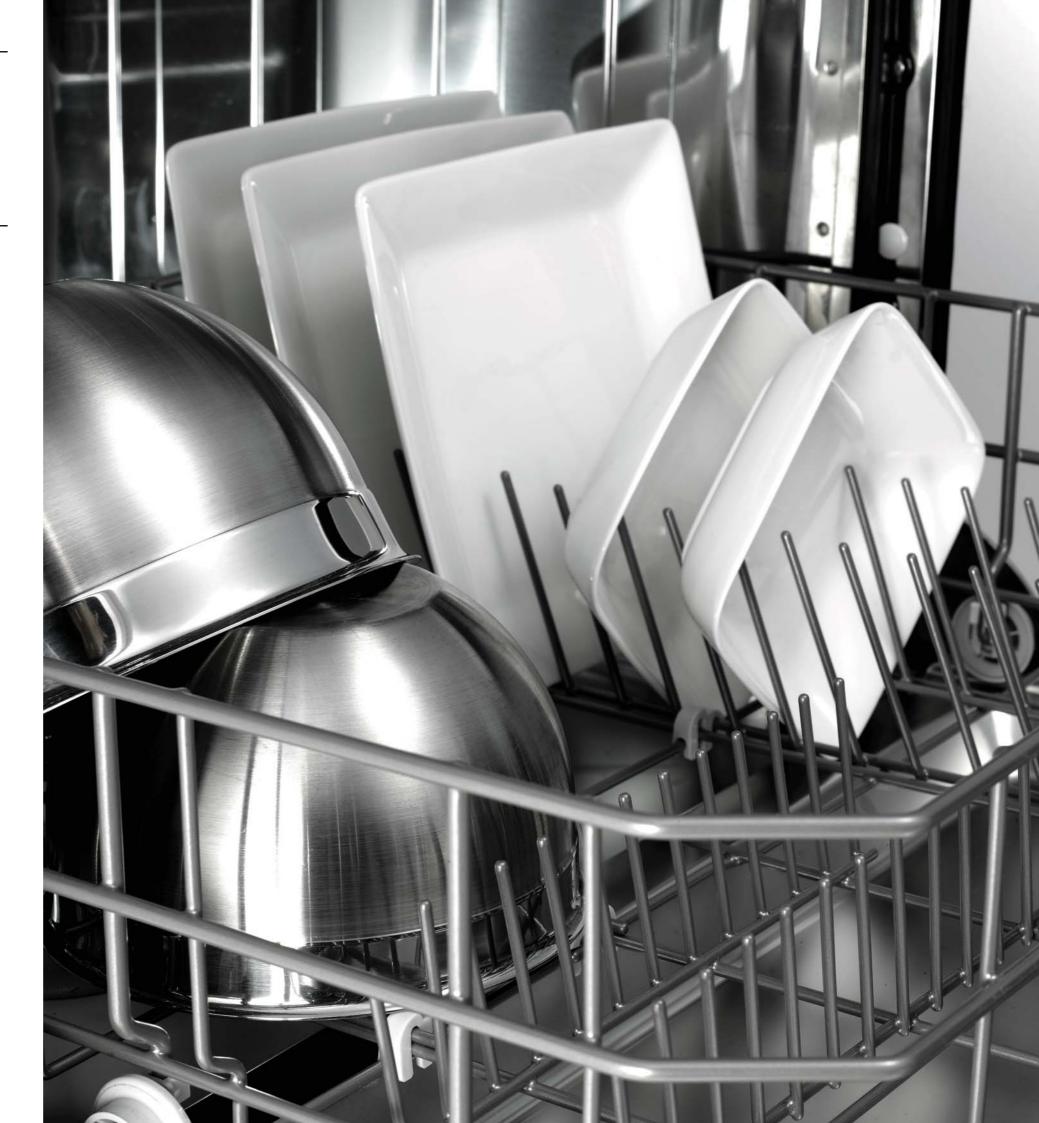

# Dishwasher

Better Performance & Minimum Consumption
Samsung dishwashers are A<sup>+++</sup> rated for energy efficiency, Best washing performance and drying efficiency so you can be sure of the powerful performance whilst saving energy and cost.

#### **Larger Capacity** 14 Place Settings

With Samsung's new 14 place sets load capacity dishwasher, you can save your time and energy.

Just because the dishwasher provides 14 place setting, it doesn't use more energy or water. And also you can load easily with lager capacity and more flexible space.

### Water Saving 10L Water Consumption

Samsung Dishwasher is designed to optimize the use of water during washing cycle. It washes every corners of dishes with 10 liters of water which is 4 liters less than the conventioal, but the 10 liters of water never compromises washing performance.

#### Swoop 3<sup>rd</sup> Rack

Larger capacity with Swoop 3rd Rack to make unloading cutlery much easier. Detachable and movable with handle, thus providing more space in the bottom rack for more dishes.

## Flex Tine

The full flex tine system creates the space for hollow dishes when you need it. Its adjustable fold down tines in 3steps provide more flexibility as various forms of dishes or bowls can be loaded in, and is suitable for various bowls - salad bowels, cereal bowls, soup bowls, finger bowls etc.

### 3steps Fold Down Tine

The flexible racking system consists a removable tine, a fold down tine in upper rack and a 3steps fold down tine in lower rack which are ideally designed for various size of dishes and pans.

#### Biggest Dish Loading 360mm

You can load 360mm the biggest dish only in Samsung new dishwasher. Wash large items such as oven trays, baking trays, pizza trays and cake pans more easily.