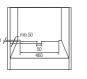

atures]

BQ3S3T

- World's First Dual Cook by 'Twin Convection™'
- Cooking Functions 18
- Control Twin LED Display Button & Dial
- Cleaning Powerful & Easy "Steam Clean"

- Auto Menu 15
- Energy Master AAA

[Basic Features]

- Child Safety Lock
- Twin Convection Divider
- Square Baking Tray Wire Rack
- 65L Large & Useful Capacity

Color:: Stainless

### [Key Features]

- World's First Dual Cook by 'Twin Convection™'
- Cooking Functions 18
- Control Twin LED Display Button & Dial

#### [Basic Features]

- Auto Menu 15
- Energy Master AAA
- Child Safety Lock • Twin Convection Divider
- Square Baking Tray
- Wire Rack • 65L Large & Useful Capacity

Color: Stainless

#### Install Guide





#### Install Guide













# Install Guide









#### Install Guide





#### Install Guide













### GEO

# XXL Single Oven Series

Samsung twin fan airvection technology is more efficient at spreading heat evenly throughout the oven.

BF1C6G

#### BF1C4T









#### BF1C3B





#### [Key Features]

- Even Cook by 'Airvection'
- Cooking Functions 6
- Control LED Display
   Button & Pop Out Dia
- Cleaning
   Catalytic Self Clean

#### [Basic Features]

- Energy Master A
- Square Baking Tray
- Wire Rack
- XXLarge 65L Capacity

Color: Stainless

#### [Key Features]

- Even Cook by 'Airvection'
- Cooking Functions 6
- Control LED Display
   Button & Pop Out Dial
- Cleaning
   Catalytic Self Clean

#### [Basic Features]

- Energy Master A
- Square Baking Tray
- Wire Rack
- XXLarge 65L Capacity

Color: Black Glass

#### [Key Features]

- Even Cook by 'Airvection'
- Cooking Functio