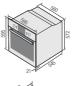

#### [Key Features]

BQ1D6G

- World's First Dual Cook by 'Twin Convection™'
- Cooking Functions 18
- Control Twin LED Display Touch & Pop Out Dial
- Cleaning Powerful & Easy "Steam Clean"

#### [Basic Features]

- Auto Menu 15
- Energy Master AAA
- Child Safety Lock
- Twin Convection Divider Square Baking Tray
- Wire Rack
- 65L Large & Useful Capacity

Color: Black Glass

### [Key Features]

- World's First Dual Cook by 'Twin Convection™'
- Cooking Functions 18
- Control Twin LED Display Touch & Pop Out Dial
- Cleaning Powerful & Easy "Steam Clean"

#### [Basic Features]

- Auto Menu 15
- Energy Master AAA
- Child Safety Lock
- Twin Convection Divider Square Baking Tray
- Wire Rack
- 65L Large & Useful Capacity

Color: White Glass

#### Install Guide

















#### Install Guide









#### Install Guide





























SAMSUNG Built-in Kitchen 2011 Oven 37

#### **GEO**

# Twin Convection™ Series

Cook two different dishes simultaneously with different cooking temperatures.







# NTERNATIONAL DESIGN EXCELLENCE AWARDS '09

#### BQ1S4B













#### [Key Features]

- World's First Dual Cook by 'Twin Convection™'
- Cooking Functions 18
- Control Twin LED Displa Button & Pop Out Dial
- Cleaning Powerful & Easy "Steam Clean"

#### [Basic Features]

- Auto Menu 15
- Energy Master AAA
- Child Safety Lock
- Twin Convection Divider
- Square Baking Tray
- Wire Rack
- 65L Large & Useful Capacity

Color: Black

#### [Key Features]

- World's First Dual Cook by 'Twin Convection™'
- Cooking Functions 18
- Control Twin LED Display Button & Pop Out Dial
- Cl