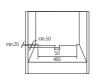

Cook by 'Twin Convection™'
- Cooking Functions 18
- Control Twin LED Display Touch & Pop Out Dial
- Cleaning Powerful & Easy "Steam Clean"

#### [Basic Features]

- Auto Menu 15
- Energy Master AAA
- Child Safety Lock
- Twin Convection Divider Square Baking Tray
- Wire Rack
- 65L Large & Useful Capacity

Color: Black Glass

### [Key Features]

- World's First Dual Cook by 'Twin Convection™'
- Cooking Functions 18
- Control Twin LED Display Touch & Pop Out Dial
- Cleaning Powerful & Easy "Steam Clean"

#### [Basic Features]

- Auto Menu 15
- Energy Master AAA
- Child Safety Lock
- Twin Convection Divider Square Baking Tray
- Wire Rack
- 65L Large & Useful Capacity

Color: White Glass

#### Install Guide

















#### Install Guide









#### Install Guide





























SAMSUNG Built-in Kitchen 2011 Oven 37

#### **GEO**

# Twin Convection™ Series

Cook two different dishes simultaneously with different cooking temperatures.







# NTERNATIONAL DESIGN EXCELLENCE AWARDS '09

#### BQ1S4B













#### [Key Features]

- World's First Dual Cook by 'Twin Convection™'
- Cooking Functions 18
- Control Twin LED Displa Button & Pop Out Dial
- Cleaning Powerful & Easy "Steam Clean"

#### [Basic Features]

- Auto Menu 15
- Energy Master AAA
- Child Safety Lock
- Twin Convection Divider
- Square Baking Tray
- Wire Rack
- 65L Large & Useful Capacity

Color: Black

#### [Key Features]

- World's First Dual Cook by 'Twin Convection™'
- Cooking Functions 18
- Control Twin LED Display Button & Pop Out Dial
- Cleaning Powerful & Easy "Steam Clean"

#### [Basic