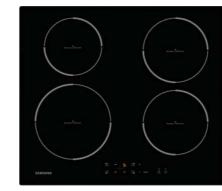

# **Induction Hob**

Enjoy the pleasures of cooking, free your imagination
Once you experience the magic of induction cooking,
you'll never cook on a conventional hob again.

### **Features**

Our Induction hob provides rapid heating and offers greater heat consistency.

This multizone gives you the freedom to choose how you want to use your Induction. It's designed to use the wide space how you choose. You can cook many dishes at a time or cook in a large dish. Any size, any shape with induction Any Dish.

### CTN464KC01 [Controls] Sliding & Direct Select • 1-15 Power Levels with Booster new Auto Water Boiling Optional features Keep Warm • Built-in Timer CTN464KC01 CTN464NC01 [Cooking Zones] • 4 Induction Cooking Zones + Anydish: - One Large Zone with Booster - Two Zones with Bridge Function (4.6kW) • Total Max Power: 7.2kW [Full Safety Function] Residual Heat Indicator Child Safety Lock Automatic Safety Shut-Off Overflow Detection • Small Utensil Detection