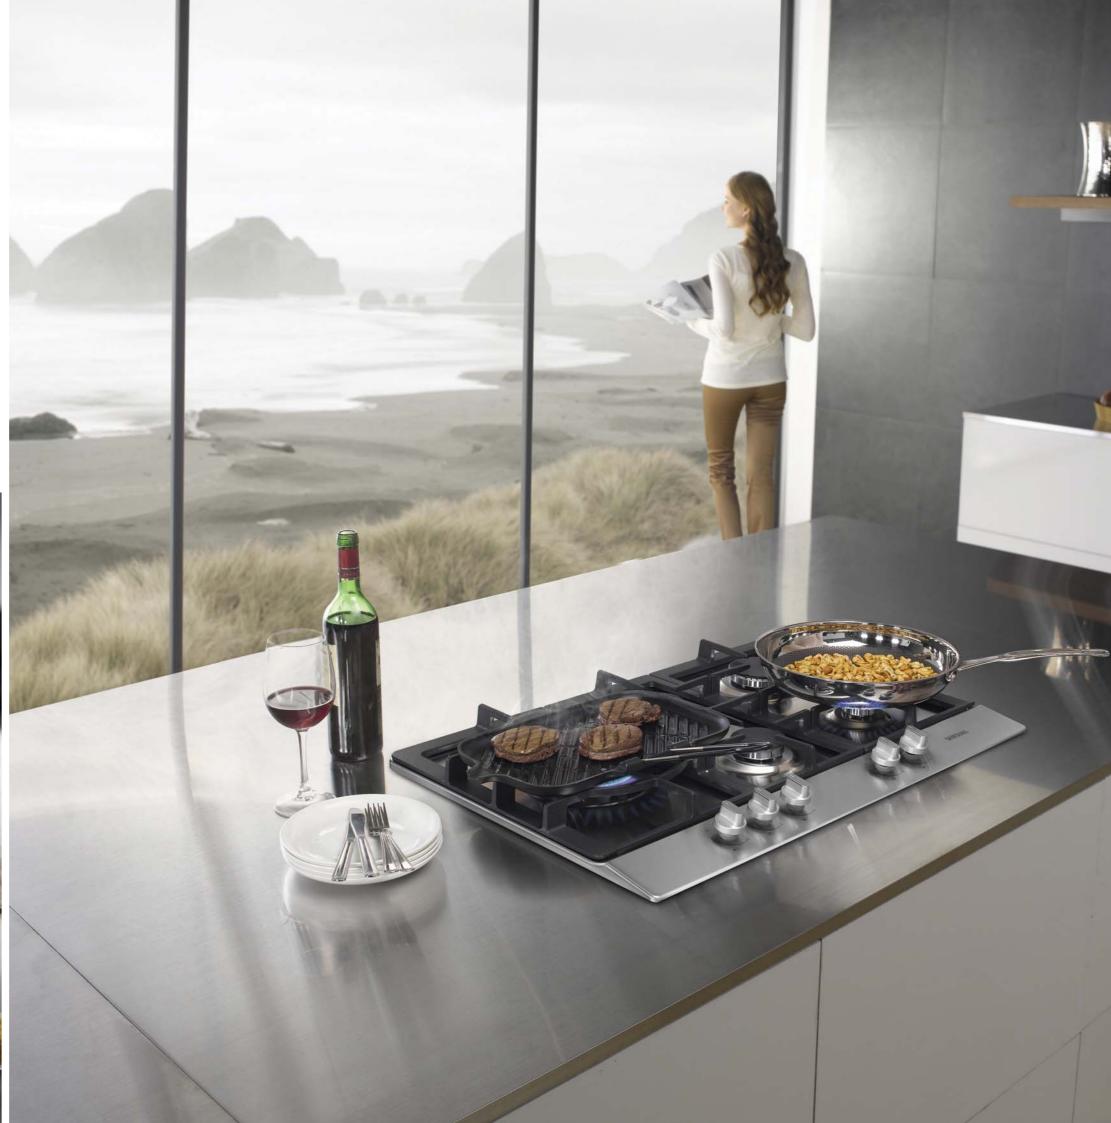

SAMSUNG's smart hobs provide stylish design and efficient features to help make cooking a true pleasure. Get fast, easy and precise cooking while preserving energy. SAMSUNG's smart technology ensures perfect cooking results every time.

# **Induction Hob**

Enjoy the pleasures of cooking, free your imagination
Once you experience the magic of induction cooking,
you'll never cook on a conventional hob again.

### **Features**

Our Induction hob provides rapid heating and offers greater heat consistency.

This multizone gives you the freedom to choose how you want to use your Induction. It's designed to use the wide space how you choose. You can cook many dishes at a time or cook in a large dish. Any size, any shape with induction Any Dish.