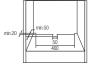

Dual Cook by 'Twin Convection™'
- Cooking Functions 18
- Control Twin LED Display
- All Touch control Cleaning Powerful & Easy "Steam Clean"

#### [Basic Features]

- Auto Menu 40
- Energy Master AAA
- Child Safety Lock
- Twin Convection Divider
- Square Baking Tray
- Wire Rack
- 65L Large & Useful Capacity

Color: Black Glass

Install Guide

#### [Key Features]

- Even Cook by 'Airvection'
- Cooking Functions 7 Control
- Twin LED Display All Touch control
- Cleaning Powerful & Easy "Steam Clean"

#### [Basic Features]

- Auto Menu 15
- Energy Master A
- Child Safety Lock
- Twin Convection Divider Square Baking Tray
- Wire Rack
- 65L Large & Useful Capacity

Color: Black Glass

Install Guide

#### Install Guide











#### Install Guide





#### Install Guide



























# Range cooker Series



#### [Key features]

- 90cm Wide Range Gas Cooker
- Stainless steel with Mirror Glass
- Catalytic Cleaning
- Flat Cavity with side rack
- Easy Rotisserie (Spit on Support)

#### [Performancies & Features]

- 103L large capacity
- Safety Device (Thermocouple, Flame failure device)
- Electric Ignition(Auto ignition)
- Height Adjustable Metal Leg
- Storage Compartment
- Glass Lid

#### [Gas Hob]

- 5 Gas Burners Including 1 WoK (Wok: 3,300W, Rapid: 3,000W, SemiRapid: 1,750W, Auxiliary: 1,000W)
- Cast Iron Pan Support
- LPG/LNG Convergence kit

### FGP95XAT01

00000







#### [Key features]

- 90cm Wide Range Gas Cooker
- Stainless steel with Mirror Glass
- Foaming Cavity
- Rotisserie (Spit only)

#### [Performancies & Features]

- 103L large capacity
- Safety Devi