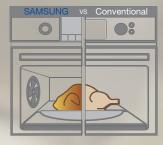

#### **Dual Steaming Performance**

Samsung claim that this steam oven provides more crispy, soft, and moisture than a conventional oven.

SAMSUNG dual steam generating system

### Steam 100°C 65min.

- No browning and pale color
- Fully cooked and more juicy
- Less roasted flavor

Conventional steam generating system