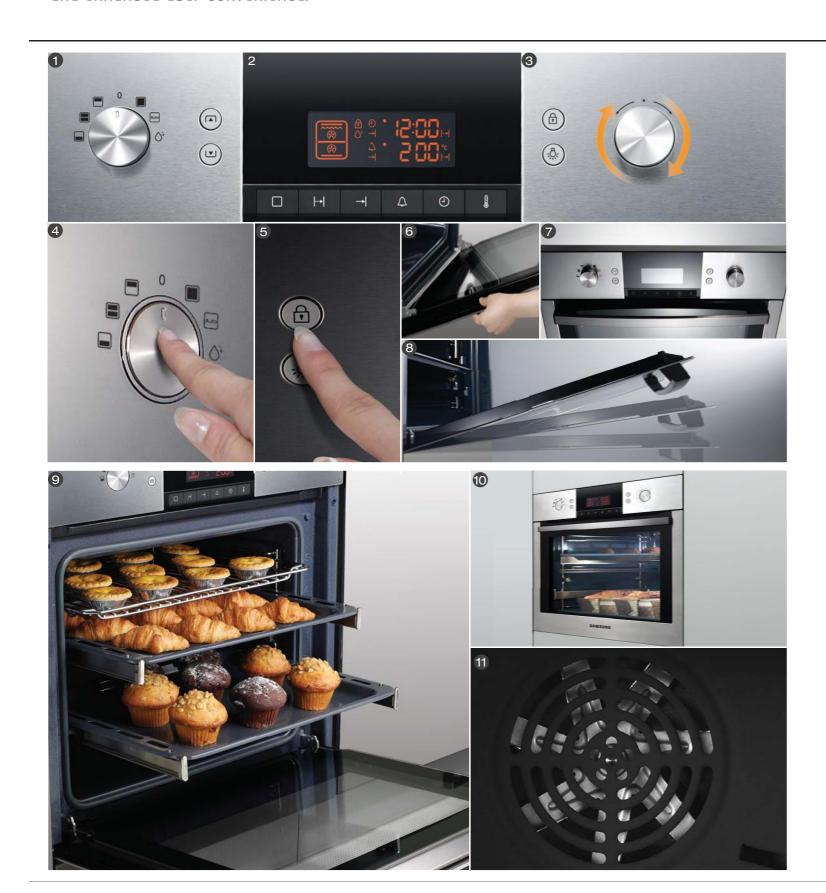

### Convenient Features

The perfect combination of innovative functions and enhanced user convenience.

#### 1 Stylish Buttons

Not only are these buttons attractive, but their eye-catching design better accommodates the shape of your finger to provide a unique tactile experience.

#### 2 Twin LED Display

The dual digital display on our oven features two rows of LEDs that display oven settings and other important information.

#### 3 40P Auto Menu

No time for a cookbook? Let the oven auto menu help! You can find out how long and what temperature to cook your favorite dish. Just a press of a button and it's underway.

Samsung ovens are childproof with special safety

#### 4 Pop Out Dial

Cooking is as easy as the push of a button. Our pop out dial makes setting the oven as easy as possible!

#### 6 Child Lock

locks to keep little hands away from danger.

#### 6 Easyclean Door

The all-glass inner door has no joints or screws which not only looks great but is extremely easy to clean. If required, the complete door can be quickly and easily removed to provide.

#### **7** Cool Door

Samsung electric ovens have quadruple or triple glass doors with reflective inner glass to keep more of the heat in the oven and ensure the cool temperature of the door on the outside.

#### 8 Soft Door System

Our lightweight oven door is designed for ultimate safety and reliability. It has a soft and smooth open/close feature.

#### 9 Telescopic Rack

It just got safer to remove hot dishes from the oven. Our oven rack is on a rail that pulls out smoothly. It offers ultimate convenience for taking your food out of the oven.