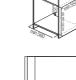

s]

- World's First Dual Cook by 'Twin Convection™'
- Cooking Functions 18
- Control Twin LED Display
- All Touch control Cleaning Powerful & Easy "Steam Clean"

#### [Basic Features]

- Auto Menu 40
- Energy Master AAA
- Child Safety Lock
- Twin Convection Divider
- Square Baking Tray
- Wire Rack
- 65L Large & Useful Capacity

Color: Black Glass

Install Guide

#### [Key Features]

- Even Cook by 'Airvection'
- Cooking Functions 7 Control
- Twin LED Display All Touch control
- Cleaning Powerful & Easy "Steam Clean"

#### [Basic Features]

- Auto Menu 15
- Energy Master A
- Child Safety Lock
- Twin Convection Divider Square Baking Tray
- Wire Rack
- 65L Large & Useful Capacity

Color: Black Glass

Install Guide

#### Install Guide











#### Install Guide





#### Install Guide



























# Range cooker Series



#### [Key features]

- 90cm Wide Range Gas Cooker
- Stainless steel with Mirror Glass
- Catalytic Cleaning
- Flat Cavity with side rack
- Easy Rotisserie (Spit on Support)

#### [Performancies & Features]

- 103L large capacity
- Safety Device (Thermocouple, Flame failure device)
- Electric Ignition(Auto ignition)
- Height Adjustable Metal Leg
- Storage Compartment
- Glass Lid

#### [Gas Hob]

- 5 Gas Burners Including 1 WoK (Wok: 3,300W, Rapid: 3,000W, SemiRapid: 1,750W, Auxiliary: 1,000W)
- Cast Iron Pan Support
- LPG/LNG Convergence kit

### FGP95XAT01

00000







#### [Key features]

- 90cm Wide Range Gas Cooker
- Stainless steel with Mirror Glass
- Foaming Cavity
- Rotisserie (Spit only)

#### [Performancies & Features]

- 103L large ca