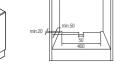

t Dual Cook by 'Twin Convection™'
- Cooking Functions 18
- Control Twin LED Display Touch & Pop Out Dial
- Cleaning Powerful & Easy "Steam Clean"

#### [Basic Features]

- Auto Menu 15
- Energy Master AAA
- Child Safety Lock
- Twin Convection Divider Square Baking Tray
- Wire Rack
- 65L Large & Useful Capacity

Color: Black Glass

### [Key Features]

- World's First Dual Cook by 'Twin Convection™'
- Cooking Functions 18
- Control Twin LED Display Touch & Pop Out Dial
- Cleaning Powerful & Easy "Steam Clean"

#### [Basic Features]

- Auto Menu 15
- Energy Master AAA
- Child Safety Lock
- Twin Convection Divider Square Baking Tray
- Wire Rack
- 65L Large & Useful Capacity

Color: White Glass

#### Install Guide

















#### Install Guide









#### Install Guide





























SAMSUNG Built-in Kitchen 2011 Oven 37

#### **GEO**

# Twin Convection™ Series

Cook two different dishes simultaneously with different cooking temperatures.







# NTERNATIONAL DESIGN EXCELLENCE AWARDS '09

#### BQ1S4B













#### [Key Features]

- World's First Dual Cook by 'Twin Convection™'
- Cooking Functions 18
- Control Twin LED Displa Button & Pop Out Dial
- Cleaning Powerful & Easy "Steam Clean"

#### [Basic Features]

- Auto Menu 15
- Energy Master AAA
- Child Safety Lock
- Twin Convection Divider
- Square Baking Tray
- Wire Rack
- 65L Large & Useful Capacity

Color: Black

#### [Key Features]

- World's First Dual Cook by 'Twin Convection™'
- Cooking Functions 18
- Control Twin LED Display Button & Pop Out Dial
- Cleaning Powerful & Easy "Steam Clean"

#### [