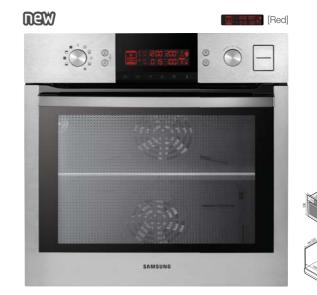

#### [Key Features]

- World's First Dual Steam Cook by 'Twin Convection™'
- Twin Cook & Steam Cook by 'Steam Twin™'
- Cooking Functions 22
- Easy Water Supply & Drain System
- Powerful Steam Generator
- Powerful Descaling System

#### [Basic Features]

- Auto Menu 40
- Control Wide Dual LED Display
- Button & Pop Out Dial
- Cleaning Pyrolytic Clean
- Powerful & Easy "Steam Clean" 66L Large & Useful Capacity(Upper 30L + Lower 32L)
- Energy Master AAA
- Child Safety Lock
- Quadruple Glazed Door
- Twin Convection Divider
- Square Baking Tray
- Wire Rack

Color: Stainless