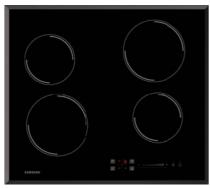

# **Induction Hob**

Enjoy the pleasures of cooking, free your imagination
Once you experience the magic of induction cooking,
you'll never cook on a conventional hob again.

### **Features**

Our Induction hob provides rapid heating and offers greater heat consistency.

This multizone gives you the freedom to choose how you want to use your Induction. It's designed to use the wide space how you choose. You can cook many dishes at a time or cook in a large dish. Any size, any shape with induction Any Dish.

#### Sliding & Direct Select Control

When you operate the induction cooktop you would feel it is easy and simple in working. Easily control all functions on simple external display panel by sliding or selecting power level directly.