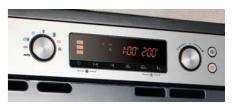

#### 2 Twin LED Display

The dual digital display on our oven features two rows of LEDs that display oven settings and other important information.

#### 4 Pop Out Dial

Cooking is as easy as the push of a button. Our pop out dial makes setting the oven as easy as possible!