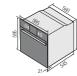

- Cooking Functions 6
- Control
   LED Display
   Button & Pop Out Dis
- Cleaning
   Catalytic Self Clean

- [Basic Features]
   Energy Master A
- Auto Menu (15)
- Square Baking Tray
- Wire Rack
- XXLarge 65L Capacity

Color: Stainless

#### [Key Features]

- Even Cook by 'Airvection'
- Cooking Functions 6Control
- Control LED Display Button & Dia
- Cleaning
   Catalytic Self Clean

#### [Basic Features]

- Energy Master A
- Square Baking Tray
- Wire Rack
- XXLarge 65L Capacity

Color: Stainless

#### [Key Features]

- Even Cook by 'Airvection'
- Cooking Functions 6Control
- LED Display Button & Dia
- Cleaning
   Catalytic Self Clean

#### [Basic Features]

- Energy Master A
- Square Baking Tray
- Wire Rack
- XXLarge 65L Capacity

Color: Black

#### Install Guide





#### Install Guide









### Install Guide









#### Install Guide





#### Install Guide





### $\bigcirc$









### Metro

# XXL Single Oven Series

Samsung twin fan airvection technology is more efficient at spreading heat evenly throughout the oven.

### Prezio Full Touch Black Glass Series

# BF3N3T





#### BF3N3B









[Key Features]

• Even Cook by 'Airvection'

XXLarge 65L Capacity

• Cooking Functions 6

#### [Key Features]

- Even Cook by 'Airvection'
- XXLarge 65L Capacity
- Cooking Functions 6
- Control LED Display Easytronics

#### [Basic Features]

- Energy Master A
- Timer
- Fast Preheating
- Square Baking Tray

Color: Stainless

Wire Rack

#### [Key Features]

- Even Cook by 'Airvection'
- XXLarge 65L Capacity
- Cooking Functions 6
- Control LED Display Easytronics

- [Basic