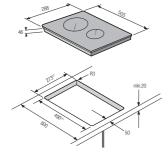

nal features



#### Optional features



#### Optional features



#### Install Guide



#### Install Guide



#### Install Guide



#### Install Guide





#### CTR464NB01



















- 1-9 Power Levels
- Built-in Timer

#### [Cooking Zones]

- 4 Highlight Cooking Zones:
  2 Fast Single Cooking Zones
  2 Single Cooking Zones

#### [Full Safety Function]

- Residual Heat Indicator
- Child Safety Lock
- Automatic Safety Shut-Off

#### CTR432NB02











## [Controls]

- 1-9 Power Levels
- Built-in Timer

#### [Cooking Zones]

- 2 Highlight Cooking Zones:
   1 Fast Single Cooking Zone
   1 Single Cooking Zone

#### [Full Safety Function]

- Residual Heat Indicator
- Child Safety Lock
- Automatic Safety Shut-Off

#### Optional features



#### Install Guide



Optional features







# Gas Hob

Delicious experience

Enjoy the real advantages include performance, safety and controllability.





## **Features**

Stylish Gas Hob, ensuring optimal safety.



## Triple Crown

Not satisfy with normal gas hobs? Our Triple crown gas burner produces maximum heat ensuring the perfect cooking result.





### Safety device

Don't worry for the gas leak. All the Samsung gas hob has the automatic shut-down sensor for your safety.





### Electric Ignition

The electric ignition lights the flame with a just a push of the knob. You don't need to struggle with your gas hob. This is the safe and perfect way to start your cooking.





SAMSUNG Built-in Kitchen 2011 Hob 81

## Diamond Series

Provide more space & stick to the powerful performance.

## Essential Series

Keep the fai