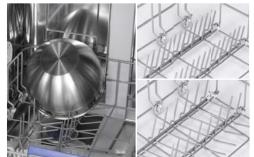

#### Swoop 3<sup>rd</sup> Rack

Larger capacity with Swoop 3rd Rack to make unloading cutlery much easier. Detachable and movable with handle, thus providing more space in the bottom rack for more dishes.

## Flex Tine

The full flex tine system creates the space for hollow dishes when you need it. Its adjustable fold down tines in 3steps provide more flexibility as various forms of dishes or bowls can be loaded in, and is suitable for various bowls - salad bowels, cereal bowls, soup bowls, finger bowls etc.

### 3steps Fold Down Tine

The flexible racking system consists a removable tine, a fold down tine in upper rack and a 3steps fold down tine in lower rack which are ideally designed for various size of dishes and pans.