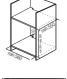

World's First Dual Cook by 'Twin Convection™'
- Cooking Functions 18
- Control Twin LED Display Touch & Pop Out Dial
- Cleaning Powerful & Easy "Steam Clean"

#### [Basic Features]

- Auto Menu 15
- Energy Master AAA
- Child Safety Lock
- Twin Convection Divider Square Baking Tray
- Wire Rack
- 65L Large & Useful Capacity

Color: Black Glass

### [Key Features]

- World's First Dual Cook by 'Twin Convection™'
- Cooking Functions 18
- Control Twin LED Display Touch & Pop Out Dial
- Cleaning Powerful & Easy "Steam Clean"

#### [Basic Features]

- Auto Menu 15
- Energy Master AAA
- Child Safety Lock
- Twin Convection Divider Square Baking Tray
- Wire Rack
- 65L Large & Useful Capacity

Color: White Glass

#### Install Guide

















#### Install Guide









#### Install Guide





























SAMSUNG Built-in Kitchen 2011 Oven 37

#### **GEO**

# Twin Convection™ Series

Cook two different dishes simultaneously with different cooking temperatures.







# NTERNATIONAL DESIGN EXCELLENCE AWARDS '09

#### BQ1S4B













#### [Key Features]

- World's First Dual Cook by 'Twin Convection™'
- Cooking Functions 18
- Control Twin LED Displa Button & Pop Out Dial
- Cleaning Powerful & Easy "Steam Clean"

#### [Basic Features]

- Auto Menu 15
- Energy Master AAA
- Child Safety Lock
- Twin Convection Divider
- Square Baking Tray
- Wire Rack
- 65L Large & Useful Capacity

Color: Black

#### [Key Features]

- World's First Dual Cook by 'Twin Convection™'
- Cooking Functions 18
- Control Twin LED Display Button & Pop Out Dial
- Cleaning Powerful & Easy "Steam Cl