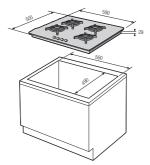

ures]

- 1 Rapid, 2 Semi-Rapid and 1 Auxiliary Cooking Zone
- Mechanic Dial Type Knob
- Electronic Ignition (One Touch Ignition) • Safety Device (Flame Failure Device)
- LNG/LPG Convergence Kit Incl.

#### [Performancies & Features]

- 1 Rapid, 2 Semi-Rapid and 1 Auxiliary Cooking Zone
- Mechanic Dial Type Knob
- Electronic Ignition (One Touch Ignition)
- Safety Device (Flame Failure Device)
- LNG/LPG Convergence Kit Incl.

#### **GN641FFBD**





#### [Key Features]

- Black Enamel Surface with 4 Burners
- 2 Enamel Grates

#### [Performancies & Features]

- 1 Rapid, 2 Semi-Rapid and 1 Auxiliary Cooking Zone
- Mechanic Dial Type Knob
- Electronic Ignition (One Touch Ignition)
- Safety Device (Flame Failure Device)

- LNG/LPG Convergence Kit Incl.

#### Install Guide



#### Install Guide



#### Install Guide









# Hood

Complete your kitchen with the excellent design details. Samsung electric hood would be fit in the space as the your dream. Hood brings state of the art convenience to your cooking.





High suction power with speed options, a silent motor for noise reduced operations and halogen lighting ease of use... all the performances meet to stylish design which can perfectly go with your all built-in kitchen appliances.



## **Features**

Samsung electric hood would be fit in the space as the your dream.





#### 4/3 Speed extraction

Even you cook several dishes at the same time, 4 speed / 3 speed levels and excellent suction power can remove the fumes and odors efficiently.





#### Halogen Lamp

The natural bright halogen lighting complete the design and