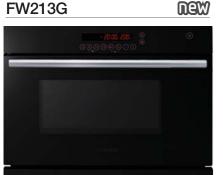

# new FW113T

- Tact+Dial Type
- Drop Down Door Opening

#### [Basic Features]

- 900 Watts Microwave Output Power
- 99min. Cooking Timer

[Key Features]

• 36L Solo MWO

Prezio Design Built-In MWO

• Full Glass Touch Control

• Ceramic Enamel Interior

• Drop Down Door Opening

- 6 Power Levels for Cooking Versatility
- Power Defrost
- Child Safety Lock

Color: Black Glass