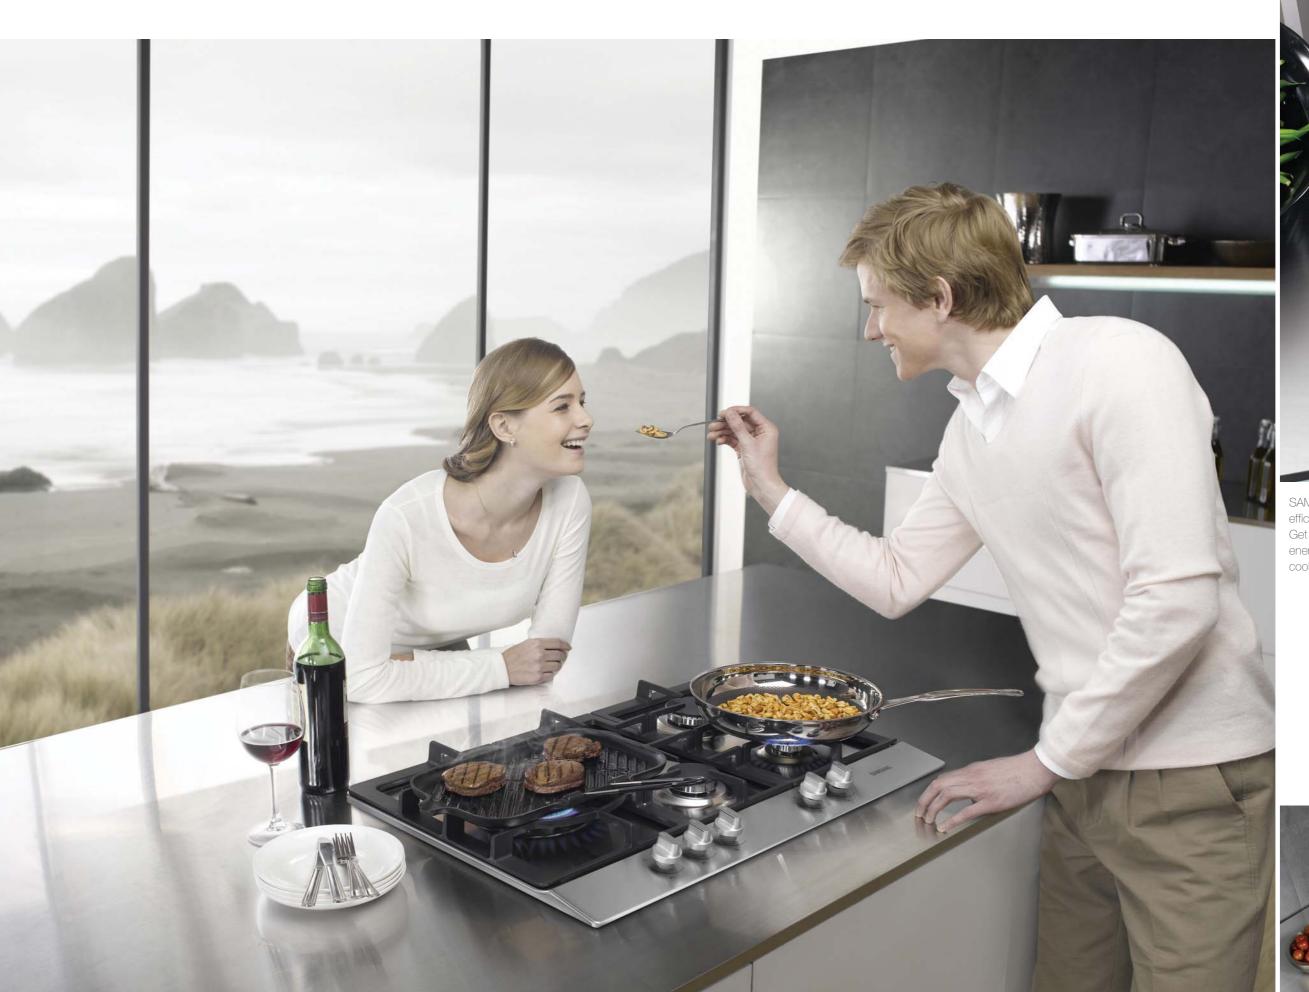

SAMSUNG's smart hobs provide stylish design and efficient features to help make cooking a true pleasure. Get fast, easy and precise cooking while preserving energy. SAMSUNG's smart technology ensures perfect cooking results every time.