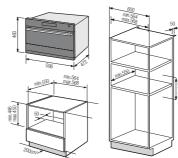

n & Pop Out Dial
  - LED Display
  - Steam Only Cook (100 ℃)
  - Super Steam with Hot Fan
- Super Steam with Bottom Heater
- Top Grill
- Convection Oven
- Warming
- Defrost

#### [Basic Features]

- Dual steam System for Even Cooking
- Auto Cook (40 Preset Mode)
- 30L Fully Usable Space
- Memory Function
- Preheating
- Powerful and Easy 'Steam Clean'
- Multi Side Rack

#### [Key Features]

- Metro Design
- Button & Pop Out Dial
- LED Display
- Steam Only Cook (100℃)
- Super Steam with Hot Fan
- Super Steam with Bottom Heater
- Top Grill
- Convection Oven
- Warming
- Defrost

#### [Basic Features]

- Dual steam System for Even Cooking
- Auto Cook (40 Preset Mode)
- 30L Fully Usable Space
- Memory Function
- Preheating
- Powerful and Easy 'Steam Clean'
- Multi Side Rack

#### Install Guide



#### Install Guide















# Speed Oven Cooking in the fast lane.

Our ovens are great at multi-tasking and fit into any kitchen decor.

They're the ultimate convenience for quickly cooking up something deliciously unforgettable.





# Unique Features

Samsung Speed Oven delivers ultimate convenience with our unique features.



#### 5 Multiple Heating

You need an oven that is a versatile as you are! One that cooks different ways for different dishes. This convection oven features five heating systems. Two convection on the left and right double grills and microwave in the back.



#### Speed Cook

Busy households need quick solutions. You've got them with this convection oven. Five heating methods reduce your cooking time, giving you time for more important things.





#### St