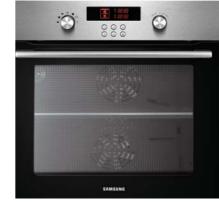

# Electric Oven

World's First Dual Cooking by Twin Convection™

Twin Convection™ is the way to save time and energy. You can cook two dishes at once with different temperature and time settings. It allows you to cook small dishes in either upper or lower half mode of the oven. You can cook any size dishes at your choice. Using it whole or by sections.

#### 3 - in - 1

Cook twice as much in half the space. The 3-in-1 allows you to cook multiple dishes at different temperatures in multiple zones. You don't have to heat up the entire oven for smaller dishes.

#### The Largest - "65 Liter"

Only in a super capacity 65-liter Samsung's Electric Oven can you safely and successfully roast a large 24-pound turkey, ensured that not only is it cooked thoroughly, but that it's cooked flavorfully.

#### **Energy & Time Saving**

Each of the three individual spaces (single, upper, and lower levels) passed with flying colors, independently receiving 'A' grade certification for energy efficiency.

| Preheating (EN50304) |            |                            |                        |
|----------------------|------------|----------------------------|------------------------|
| Model                | Time (Min) | Power<br>Consumption (wii) | Reduction<br>Ratio (%) |
| SAMSUNG              |            |                            |                        |
| Single               | 5' 4"      | 250                        | 19%                    |
| Twin Upper           | 3' 4"      | 160                        | 48%                    |
| Twin Lower           | 5' 5"      | 200                        | 35%                    |
| A**                  |            |                            |                        |
| B8****               | 7' 3"      | 308                        | 0%                     |
| M**                  |            |                            |                        |
| H3****               | 5' 6"      | 341                        | -                      |

#### World's First -Active Preheat System

Boasting 48% energy savings versus other electric ovens on the market, Samsung's prompted precise heat control quickly reaches the target temperature and maintains it, guaranteeing even heat distribution throughout the interior of your oven.