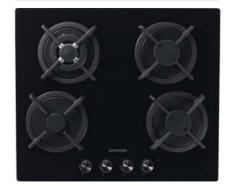

# Gas Hob

Delicious experience

Enjoy the real advantages include performance, safety and controllability.

## **Features**

Stylish Gas Hob, ensuring optimal safety.

## Triple Crown

Not satisfy with normal gas hobs? Our Triple crown gas burner produces maximum heat ensuring the perfect cooking result.

### Safety device

Don't worry for the gas leak. All the Samsung gas hob has the automatic shut-down sensor for your safety.

### Electric Ignition

The electric ignition lights the flame with a just a push of the knob. You don't need to struggle with your gas hob. This is the safe and perfect way to start your cooking.

SAMSUNG Built-in Kitchen 2011 Hob 81