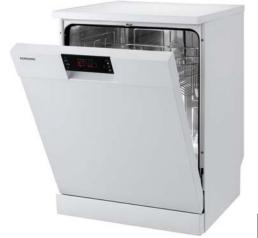

# Dishwasher

Better Performance & Minimum Consumption
Samsung dishwashers are A<sup>+++</sup> rated for energy efficiency, Best washing performance and drying efficiency so you can be sure of the powerful performance whilst saving energy and cost.

# A\*\*\*\* Best Energy Efficiency

Triple A rated for Energy, Washing and Drying Samsung dishwasher is 'A+++' rated for energy efficiency, washing performance and drying efficiency. Get super-cleaner dishes with Samsung's triple A rated performance.