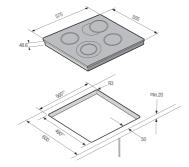

# Core Induction Series

Bring water and liquids to a quick boil with surprising ease.

### CTN464KC01 [Controls] Sliding & Direct Select • 1-15 Power Levels with Booster new Auto Water Boiling Optional features Keep Warm • Built-in Timer CTN464KC01 CTN464NC01 [Cooking Zones] • 4 Induction Cooking Zones + Anydish: - One Large Zone with Booster - Two Zones with Bridge Function (4.6kW) • Total Max Power: 7.2kW [Full Safety Function] Residual Heat Indicator Child Safety Lock Automatic Safety Shut-Off Overflow Detection • Small Utensil Detection