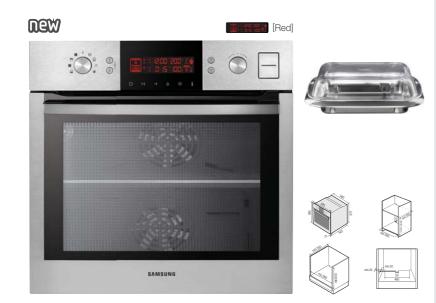

#### [Key Features]

- World's First Dual Steam Cook by 'Twin Convection™'
- Twin Cook & Steam Cook by 'Steam Twin™'
- Cooking Functions 22
- Easy Water Supply & Drain System
- Powerful Steam Generator
- Powerful Descaling System

#### [Basic Features]

- Auto Menu 40
- Control Wide Dual LED Display
- Button & Pop Out Dial
- Cleaning Pyrolytic Clean
- Powerful & Easy "Steam Clean" 66L Large & Useful Capacity(Upper 30L + Lower 32L)
- Energy Master AAA
- Child Safety Lock
- Quadruple Glazed Door
- Twin Convection Divider
- Square Baking Tray
- Wire Rack

Color: Stainless