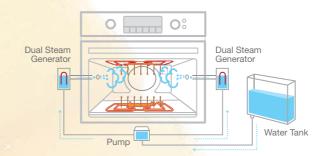

#### Dual Steam System

Our latest steam combination oven offers excellent cooking performance with unique Dual Steam System. It gives you perfect cooking results, steam allows the moisture to stay in your food. This Dual Steam System reduces heat up time, gives better taste.

#### **Dual Steaming Performance**

Samsung claim that this steam oven provides more crispy, soft, and moisture than a conventional oven.

SAMSUNG dual steam generating system