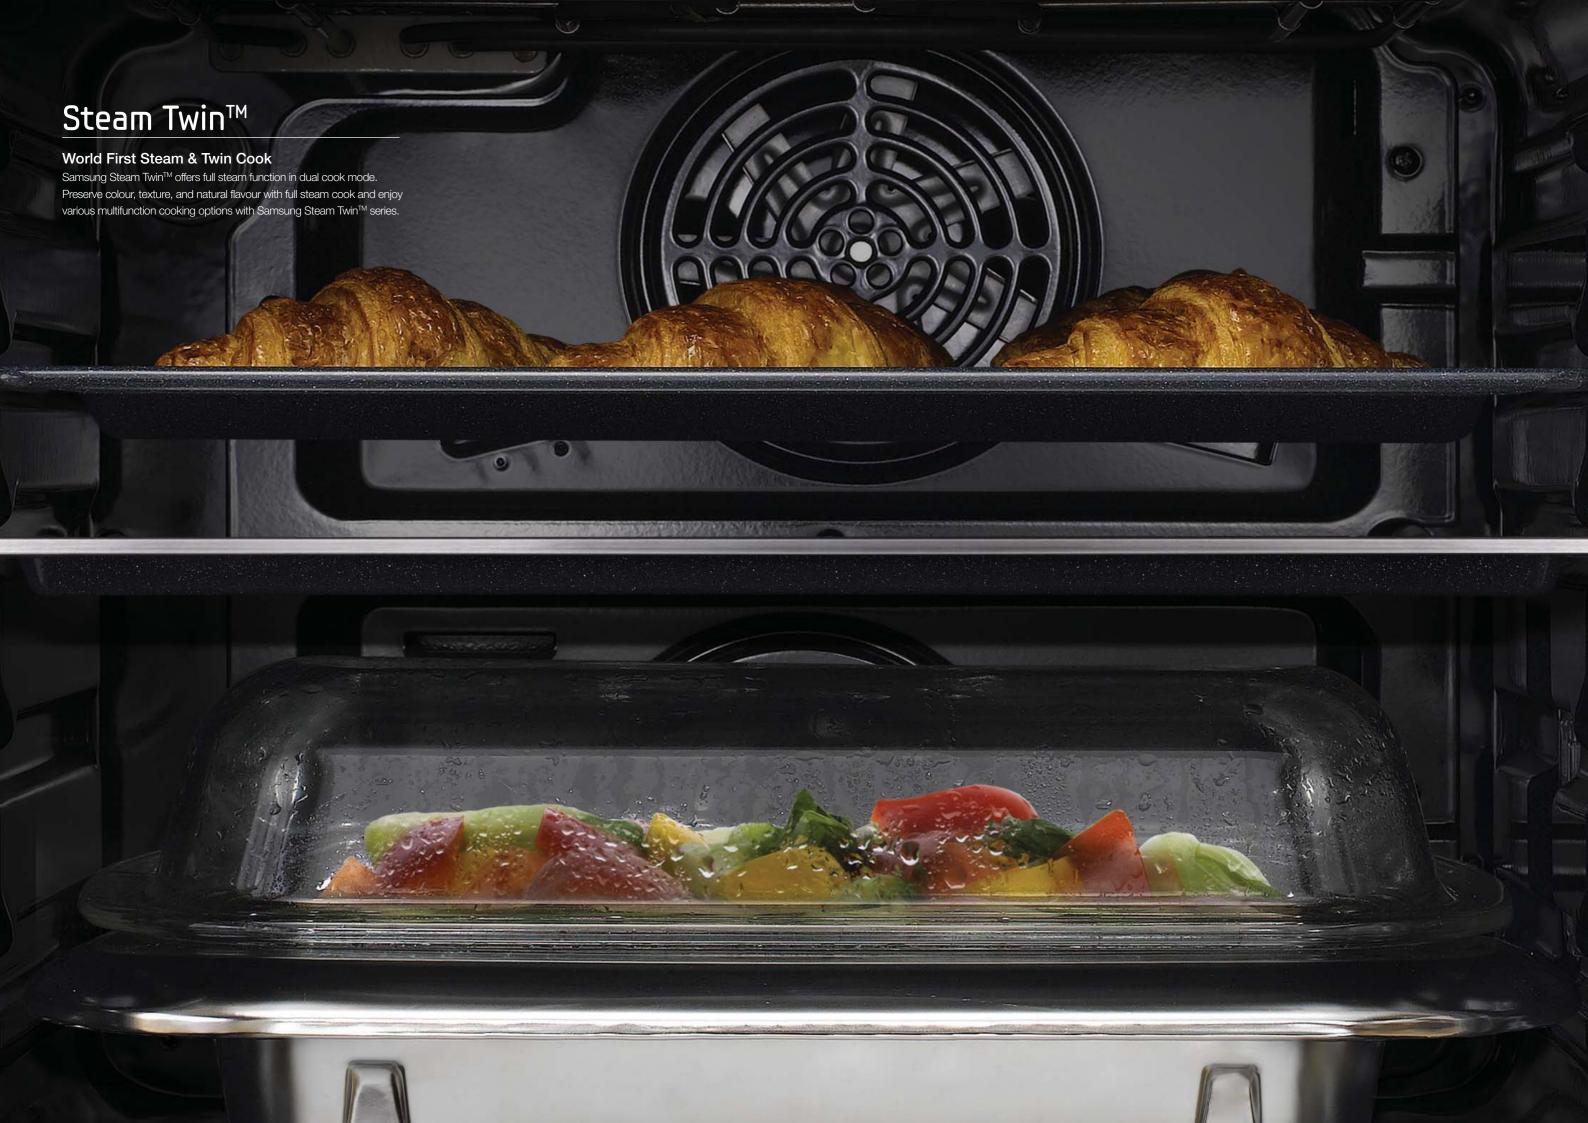

### Steam Twin<sup>TM</sup>Series

#### Steam Twin™

From steamed vegetables to roasted chicken, Samsung's Steam Twin™ delivers perfect meal cooking all at once.

Steam Add Cook

Single: Steam Add + Convection heat Lower: Steam Add + Convection heat Steam Add + Convection heat + Bottom heat

The back wall heater is in operating, add in

Lower: Real Steam Cook with Crystal

Suggested temperature : /100 $^{\circ}$ C(pre-heating) Use the Crystal Chef<sup>TM</sup> glass to steam

Suggested temperature: /170℃

Real Steam Cook

vegetables, potatoes and eggs.

Chef™ Glass Tray

addition the heating fan is turned on.

Enjoy healthy steam cuisine with the premium flexible usage Crystal Chef™ glass tray. It gives you flexibility and versatility to cook. Heat resistant glass tray is also dishwasher safe.