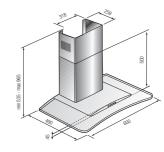

## Italiana Series

Samsung electric hood would be fit in the space as the your dream.

#### HDC9475TG

### HDC9675UG

[Key features]

• 60cm/470m3h

Slider Switch

HDC6747SW

#### [Key features]

- 90cm/703m3h
- Vertical Type (STSS + Black glass)
- Touch Control
- Perimeter Aspiration
- Clean Air
- Saturation Indicators
- Timer

- Aluminum Panel Metallic Filters

### [Performancies & Features]

- 4 Speed Extraction Modes
- Stainless Steel and Glass Construction

#### Optional features

• 4 Speed Extraction Modes

• 3 Halogen Lighting Lamps

Aluminum Panel Metallic Filters

Stainless Steel and Glass Construction

|                                     | HDC6475TG           | HDC9475TG           |
|-------------------------------------|---------------------|---------------------|
| Display Color                       | Blue                | Blue                |
| Size (width)                        | 60cm                | 90cm                |
| Max extraction (m <sup>1</sup> /hr) | 703                 | 703                 |
| Mini decibe (dBA)                   | 56                  | 56                  |
| filters                             | 1 Aluminum<br>panel | 1 Aluminum<br>panel |
|                                     |                     |                     |