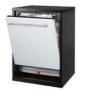

#### DW-BG970B

## Fully Integrated Built-in Type

#### [Performancies & Features]

- 14 Place Settings
- Energy / Washing / Drying : A+++AA
- 0.83kWh Energy Consumption
- 10L Water Consumption
- 40dBA Noise Level
- Smart Auto Sensor Wash
- 7 Programs : Intensive 70°C, Auto 40°C-65°C, Express65°C, Eco45°C, Quick50°C, Delicate40°C, Pre wash

#### [Core Technologies]

- EcoDry (HiveDry™)
- Swoop 3<sup>rd</sup> Rack
- Washing Punch Zone
- Biggest Dish Loading 360mm
- Full Flex Tine System
- Dual Display
- On&Off Light
- Flex Half Wash (Upper/Lower)
- Sanitize Option