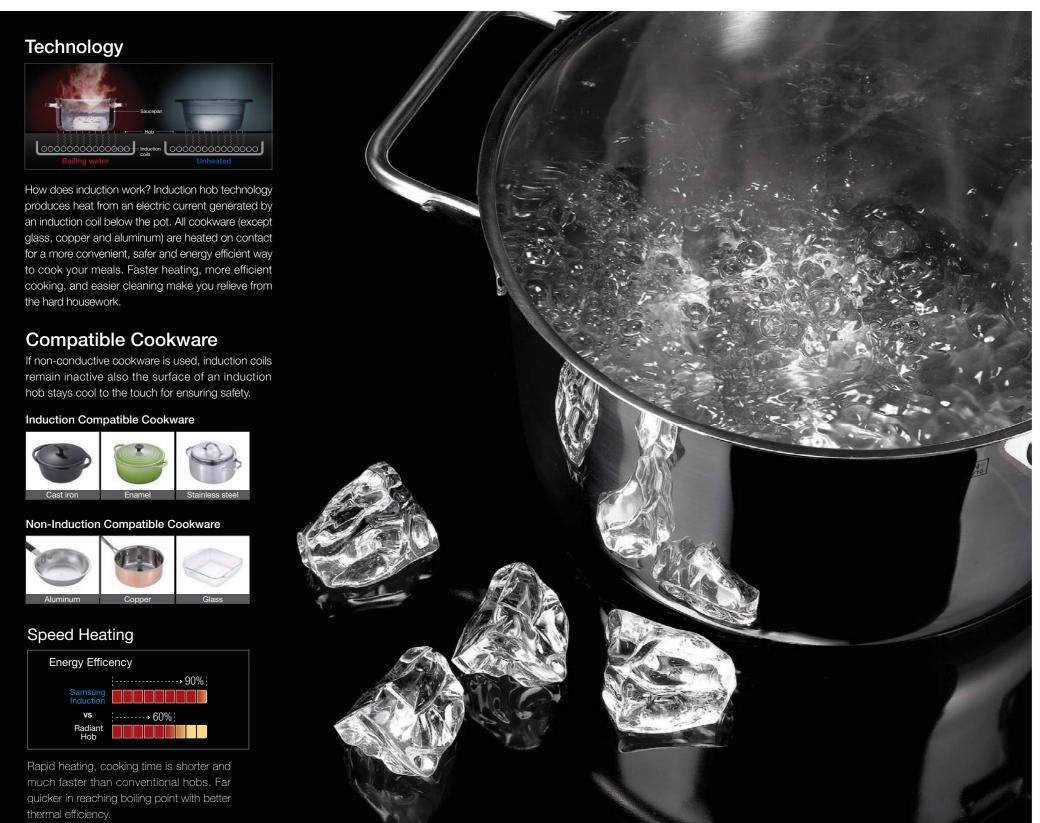

# **Induction Hob**

Enjoy the pleasures of cooking, free your imagination
Once you experience the magic of induction cooking,
you'll never cook on a conventional hob again.

### **Features**

Our Induction hob provides rapid heating and offers greater heat consistency.

This multizone gives you the freedom to choose how you want to use your Induction. It's designed to use the wide space how you choose. You can cook many dishes at a time or cook in a large dish. Any size, any shape with induction Any Dish.

#### Safe Operation

Neutral surface generates heat only upon contact with stainless steel or other induction compatible cookware. No sudden burns or other hazards.