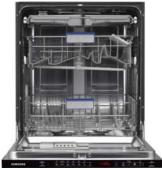

### Samsung Eco-Friendly Dishwasher

Making continuous efforts to be eco-friendly, Samsung's energy efficient dishwashers use less energy and water. Samsung dishwashers are triple A rated for energy efficiency.

These energy-efficient dishwashers save on energy consumption and help preserve the environment, supporting a healthier and greener lifestyle.

SAMSUNG dishwashers let you be green with energy efficiency. It uses less energy and water. Get super-cleaner dishes with SAMSUNG's triple A rated performance.