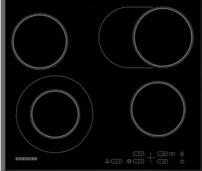

# **Induction Hob**

Enjoy the pleasures of cooking, free your imagination
Once you experience the magic of induction cooking,
you'll never cook on a conventional hob again.

### **Features**

Our Induction hob provides rapid heating and offers greater heat consistency.

This multizone gives you the freedom to choose how you want to use your Induction. It's designed to use the wide space how you choose. You can cook many dishes at a time or cook in a large dish. Any size, any shape with induction Any Dish.

#### **Auto Water Boiling**

Don't worry to forget adding something to the boiling water. Samsung induction cooktop informs customers when it start to boil. Just seat back and wait for the alarm.

#### Keep Warm

Keep your dish always 60 ℃
A unique feature of Samsung
Induction cooktop, Keep Warm
creates a convenient way to keep
food warm.