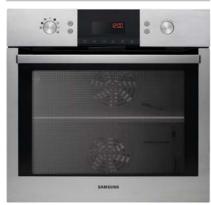

SAMSUNG's innovative dual cook oven has been designed to add convenience to your kitchen with a simple design. With Samsung's unique dual cook technology you can now cook two separate dishes for different times, at different temperatures in the same oven.

# Electric Oven

World's First Dual Cooking by Twin Convection™

Twin Convection™ is the way to save time and energy. You can cook two dishes at once with different temperature and time settings. It allows you to cook small dishes in either upper or lower half mode of the oven. You can cook any size dishes at your choice. Using it whole or by sections.