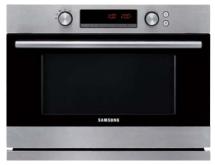

## Built-in MWO Series

# new FW113T

- Tact+Dial Type
- Drop Down Door Opening

#### [Basic Features]

- 900 Watts Microwave Output Power
- 99min. Cooking Timer

[Key Features]

• 36L Solo MWO

Prezio Design Built-In MWO

• Full Glass Touch Control

• Ceramic Enamel Interior

• Drop Down Door Opening

- 6 Power Levels for Cooking Versatility
- Power Defrost
- Child Safety Lock

Color: Black Glass