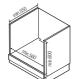

res]

- World's First Dual Cook by 'Twin Convection™'
- Cooking Functions 18
- Control Twin LED Display
- All Touch control Cleaning Powerful & Easy "Steam Clean"

#### [Basic Features]

- Auto Menu 40
- Energy Master AAA
- Child Safety Lock
- Twin Convection Divider
- Square Baking Tray
- Wire Rack
- 65L Large & Useful Capacity

Color: Black Glass

Install Guide

#### [Key Features]

- Even Cook by 'Airvection'
- Cooking Functions 7 Control
- Twin LED Display All Touch control
- Cleaning Powerful & Easy "Steam Clean"

#### [Basic Features]

- Auto Menu 15
- Energy Master A
- Child Safety Lock
- Twin Convection Divider Square Baking Tray
- Wire Rack
- 65L Large & Useful Capacity

Color: Black Glass

Install Guide

#### Install Guide











#### Install Guide





#### Install Guide



























# Range cooker Series



#### [Key features]

- 90cm Wide Range Gas Cooker
- Stainless steel with Mirror Glass
- Catalytic Cleaning
- Flat Cavity with side rack
- Easy Rotisserie (Spit on Support)

#### [Performancies & Features]

- 103L large capacity
- Safety Device (Thermocouple, Flame failure device)
- Electric Ignition(Auto ignition)
- Height Adjustable Metal Leg
- Storage Compartment
- Glass Lid

#### [Gas Hob]

- 5 Gas Burners Including 1 WoK (Wok: 3,300W, Rapid: 3,000W, SemiRapid: 1,750W, Auxiliary: 1,000W)
- Cast Iron Pan Support
- LPG/LNG Convergence kit

### FGP95XAT01

00000







#### [Key features]

- 90cm Wide Range Gas Cooker
- Stainless steel with Mirror Glass
- Foaming Cavity
- Rotisserie (Spit only)

#### [Performancies & Features]

- 103L large