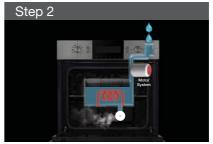

### Powerful Cleaning System

Clean your oven without getting your hands dirty. Just set the steam clean feature and walk away. The job will be done in 25 minutes.

#### Pyrolytic Clean

The process superheats the oven to approximately 500°C, which burns off any deposits from baking, roasting and grilling. Even at these high temperatures, the oven and door are safe. You're left with a perfectly clean oven without touching a thing.