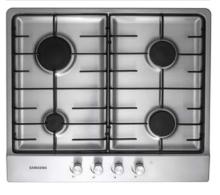

# Gas Hob

Delicious experience

Enjoy the real advantages include performance, safety and controllability.

## **Features**

Stylish Gas Hob, ensuring optimal safety.

## Triple Crown

Not satisfy with normal gas hobs? Our Triple crown gas burner produces maximum heat ensuring the perfect cooking result.

### Safety device

Don't worry for the gas leak. All the Samsung gas hob has the automatic shut-down sensor for your safety.

### Electric Ignition

The electric ignition lights the flame with a just a push of the knob. You don't need to struggle with your gas hob. This is the safe and perfect way to start your cooking.

SAMSUNG Built-in Kitchen 2011 Hob 81