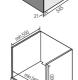

Cooking Functions 6
- Control
   LED Display
   Button & Pop Out Dis
- Cleaning
   Catalytic Self Clean

- [Basic Features]
   Energy Master A
- Auto Menu (15)
- Square Baking Tray
- Wire Rack
- XXLarge 65L Capacity

Color: Stainless

#### [Key Features]

- Even Cook by 'Airvection'
- Cooking Functions 6Control
- Control LED Display Button & Dia
- Cleaning
   Catalytic Self Clean

#### [Basic Features]

- Energy Master A
- Square Baking Tray
- Wire Rack
- XXLarge 65L Capacity

Color: Stainless

#### [Key Features]

- Even Cook by 'Airvection'
- Cooking Functions 6Control
- LED Display Button & Dia
- Cleaning
   Catalytic Self Clean

#### [Basic Features]

- Energy Master A
- Square Baking Tray
- Wire Rack
- XXLarge 65L Capacity

Color: Black

#### Install Guide





#### Install Guide









### Install Guide









#### Install Guide





#### Install Guide





### $\bigcirc$









### Metro

# XXL Single Oven Series

Samsung twin fan airvection technology is more efficient at spreading heat evenly throughout the oven.

### Prezio Full Touch Black Glass Series

# BF3N3T





#### BF3N3B









[Key Features]

• Even Cook by 'Airvection'

XXLarge 65L Capacity

• Cooking Functions 6

#### [Key Features]

- Even Cook by 'Airvection'
- XXLarge 65L Capacity
- Cooking Functions 6
- Control LED Display Easytronics

#### [Basic Features]

- Energy Master A
- Timer
- Fast Preheating
- Square Baking Tray

Color: Stainless

Wire Rack

#### [Key Features]

- Even Cook by 'Airvection'
- XXLarge 65L Capacity
- Cooking Functions 6
- Control LED Display Easytronics

- [Basic Fe