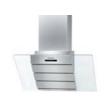

# Hood

Complete your kitchen with the excellent design details. Samsung electric hood would be fit in the space as the your dream. Hood brings state of the art convenience to your cooking.

High suction power with speed options, a silent motor for noise reduced operations and halogen lighting ease of use... all the performances meet to stylish design which can perfectly go with your all built-in kitchen appliances.

## **Features**

Samsung electric hood would be fit in the space as the your dream.

#### 4/3 Speed extraction

Even you cook several dishes at the same time, 4 speed / 3 speed levels and excellent suction power can remove the fumes and odors efficiently.

#### Halogen Lamp

The natural bright halogen lighting complete the design and sleek stainless steel styling. It illuminate the cooking area while you experience pleasure of cooking.

#### Aluminum filter

The easy to clean aluminum filters collect cooking related particles and keep your kitchen fresh.

new