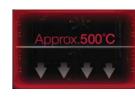

#### Pyrolytic Clean

The process superheats the oven to approximately 500°C, which burns off any deposits from baking, roasting and grilling. Even at these high temperatures, the oven and door are safe. You're left with a perfectly clean oven without touching a thing.