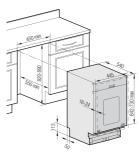

Washing / Drying : AAA
- 48dBA Noise Level
- 6 Programs (Auto)

#### [Performancies & Features] • 9 Place Settings

- Energy / Washing / Drying : AAA
- 13L Water Consumption • 49dBA Noise Level
- 7 Programs (Auto)

#### [Performancies & Features] • 9 Place Settings

- Energy / Washing / Drying : AAA
- 13L Water Consumption
- 52dBA Noise Level
- 5 Programs (Auto)

#### [Core Technologies]

- Leakage Sensor
- Over Voltage Protection
- Rinse Aid / Salt Indicator
- 24hr Delay Start
- 3 in 1 Tablet Detergent Program
- Child Safety Lock

#### [Core Technologies]

- Leakage Sensor
- Rinse Aid / Salt Indicator
- Delay Start
- Auto Program
- 3 in 1 Tablet Detergent Program
- Half Load

#### [Core Technologies]

- Leakage Sensor Rinse Aid / Salt Indicator

#### Install Guide



#### Install Guide





## GEO **Steam Twin**<sup>™</sup> Series









| Marting posterior   Sept Bull-10   | Model Name                 |                          | BQ1VQ6T                | BQ1VD6T                    | BQ1AQ4T                | BQ1AD4T                |
|------------------------------------------------------------------------------------------------------------------------------------------------------------------------------------------------------------------------------------------------------------------------------------------------------------------------------------------------------------------------------------------------------------------------------------------------------------------------------------------------------------------------------------------------------------------