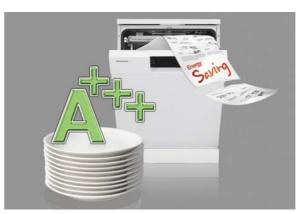

# A\*\*\*\* Best Energy Efficiency

Triple A rated for Energy, Washing and Drying Samsung dishwasher is 'A+++' rated for energy efficiency, washing performance and drying efficiency. Get super-cleaner dishes with Samsung's triple A rated performance.