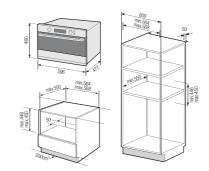

Built-In Type MWO
- 23L Solo / Grill MWO
- Tact Button Type
- Push Button Door Opening
- Ceramic Enamel Interior

#### [Basic Features]

- 850 Watts Microwave Output Power
- 99min. Cooking Timer
- 6 Power Levels for Cooking Versatility
- Power Defrost
- Auto Reheat / Custom Cook
- 30 sec. Plus
- Child Safety Lock

Color: Stainless, Black, White

#### [Key Features]

- Built-In Type MWO
- 23L Solo / Grill MWO

FW87S / FG87S

- Tact Button Type
- Push Button Door Opening
- Ceramic Enamel Interior

#### [Basic Features]

- 850 Watts Microwave Output Power
- 99min. Cooking Timer
- 6 Power Levels for Cooking Versatility
- Power Defrost
- Auto Reheat / Custom Cook
- 30 sec. Plus
- Child Safety Lock

Color: Stainless, Black, White

#### Install Guide



#### Install Guide



#### Install Guide



Install Guide



#### Install Guide













# **Induction Hob**

Enjoy the pleasures of cooking, free your imagination
Once you experience the magic of induction cooking,
you'll never cook on a conventional hob again.

### **Features**

Our Induction hob provides rapid heating and offers greater heat consistency.

This multizone gives you the freedom to choose how you want to use your Induction. It's designed to use the wide space how you choose. You can cook many dishes at a time or cook in a large dish. Any size, any shape with induction Any Dish.



#### Easier to Clean





No worries about spills and splatters after greasy cooking, Just wipe the surface clean with a soft cloth and it's done!

#### Ceramic Surface





Sleek and sophisticated design gives your kitchen an exclusi