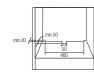

]

BQ3S3T

- World's First Dual Cook by 'Twin Convection™'
- Cooking Functions 18
- Control Twin LED Display Button & Dial
- Cleaning Powerful & Easy "Steam Clean"

- Auto Menu 15
- Energy Master AAA

[Basic Features]

- Child Safety Lock
- Twin Convection Divider
- Square Baking Tray Wire Rack
- 65L Large & Useful Capacity

Color:: Stainless

### [Key Features]

- World's First Dual Cook by 'Twin Convection™'
- Cooking Functions 18
- Control Twin LED Display Button & Dial

#### [Basic Features]

- Auto Menu 15
- Energy Master AAA
- Child Safety Lock • Twin Convection Divider
- Square Baking Tray
- Wire Rack • 65L Large & Useful Capacity

Color: Stainless

#### Install Guide





#### Install Guide













# Install Guide









#### Install Guide





#### Install Guide













### GEO

# XXL Single Oven Series

Samsung twin fan airvection technology is more efficient at spreading heat evenly throughout the oven.

BF1C6G

#### BF1C4T









#### BF1C3B





#### [Key Features]

- Even Cook by 'Airvection'
- Cooking Functions 6
- Control LED Display
   Button & Pop Out Dia
- Cleaning
   Catalytic Self Clean

#### [Basic Features]

- Energy Master A
- Square Baking Tray
- Wire Rack
- XXLarge 65L Capacity

Color: Stainless

#### [Key Features]

- Even Cook by 'Airvection'
- Cooking Functions 6
- Control LED Display
   Button & Pop Out Dial
- Cleaning
   Catalytic Self Clean

#### [Basic Features]

- Energy Master A
- Square Baking Tray
- Wire Rack
- XXLarge 65L Capacity

Color: Black Glass

#### [Key Features]

- Even Cook by 'Airvection'
- Cooking Functions 6Co