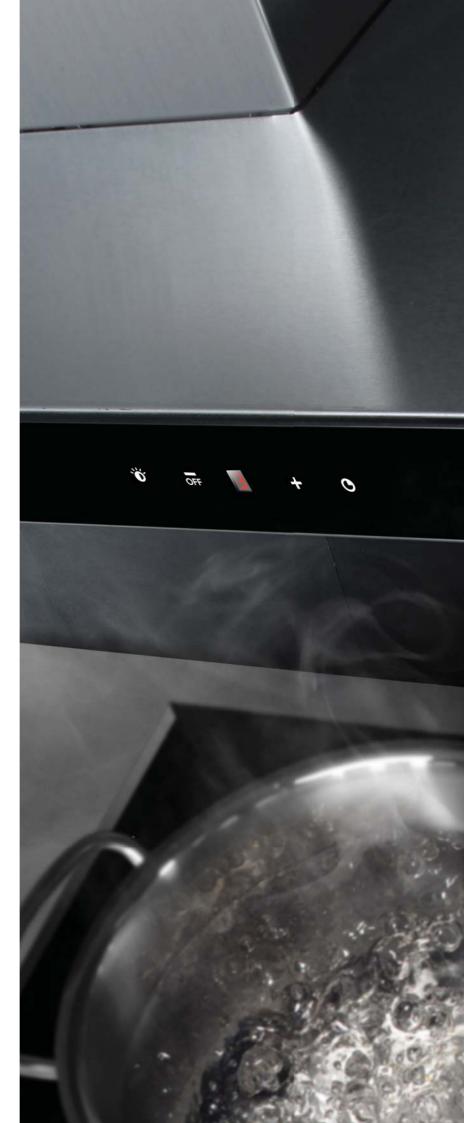

Enhance your cooking experience with SAMSUNG's stylish range hoods. The beautiful and functional range hoods will quickly and efficiently remove steam vapor and smoke. Keep your kitchen smelling fresh and clean with SAMSUNG range hoods.

#### 4/3 Speed extraction

Even you cook several dishes at the same time, 4 speed / 3 speed levels and excellent suction power can remove the fumes and odors efficiently.

#### Halogen Lamp

The natural bright halogen lighting complete the design and sleek stainless steel styling. It illuminate the cooking area while you experience pleasure of cooking.

#### Aluminum filter

The easy to clean aluminum filters collect cooking related particles and keep your kitchen fresh.

new