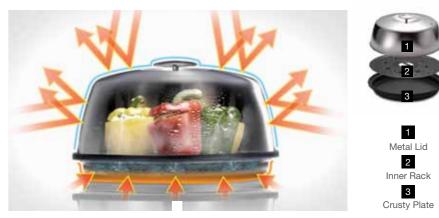

### Pro Steamer

Samsung microwaves offer the Pro Steamer which looks sleek and professional with its metal lid. Large enough to fit big dishes, it also features a crusty plate as an additional accessory that works like real overware for amazing results.

### Steam Cook and Crusty Plate

Pro Steamer enables water within the bottom plate to boil and generate steam. The stainless steel lid blocks microwave rays, but rather cooks the food with the generated steam. This cooks food healthily while at the same time retaining moisture and nutritional value.

### Crusty Plate

Enjoy a healthy lifestyle by cooking Crusty Plate gives oven-style vegetables, fish fillets, boiled eggs and chicken breast.

browning and crisping to both the top and bottom of dishes.

2

1

Metal Lid 2

3

Pure Steam Bowl

Power Steam Bowl