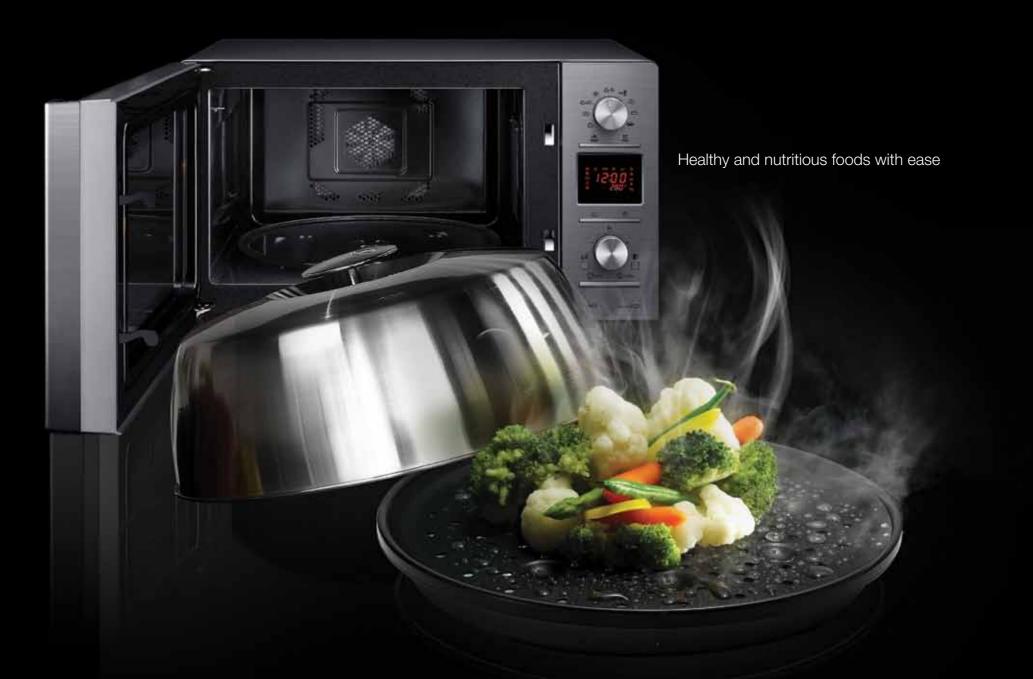

### Pro Steamer

Samsung microwaves offer the Pro Steamer which looks sleek and professional with its metal lid. Large enough to fit big dishes, it also features a crusty plate as an additional accessory that works like real overware for amazing results.

### Steam Cook and Crusty Plate

Pro Steamer enables water within the bottom plate to boil and generate steam. The stainless steel lid blocks microwave rays, but rather cooks the food with the generated steam. This cooks food healthily while at the same time retaining moisture and nutritional value.

### Crusty Plate

Enjoy a healthy lifestyle by cooking Crusty Plate gives oven-style vegetables, fish fillets, boiled eggs and chicken breast.

browning and crisping to both the top and bottom of dishes.

2