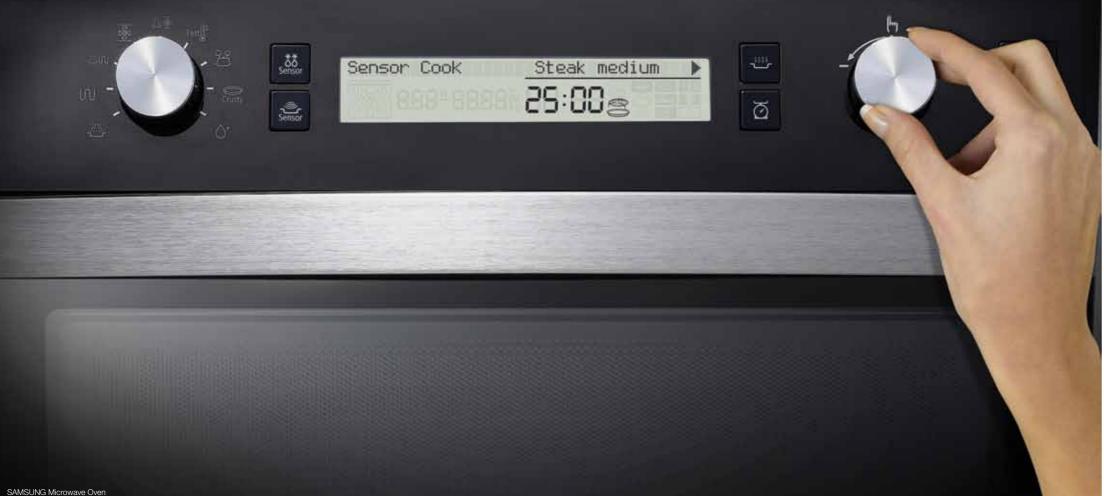

### Text LCD Display

The interactive wide Text LCD Display will guide you step-bystep through the cooking menu. Easy to follow and convenient to use.

### Step-by-Step Cooking Instruction

The display guides you through every step so you know exactly what you do.

Sensor Cook Stask modium ► C

A complete user guide eliminates the need for an instruction booklet.

Text LCD display also lets you know what accessory you need to use for cooking. It's like having a complete cookbook built into your oven.

You do not have to worry about which accessory to use. Just follow the instructions. It shows you exactly which accessory you need to use.