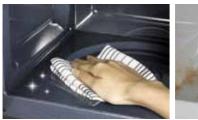

# Steam Clean

The unique surface inside the microwave is made of ceramic enamel; a nonstick and highly scratch-resistant surface that also has an anti-bacterial coating. In conjunction with the Steam Clean system, bacteria and food particles can be wiped away easily.

### Keeping Hygienic Your Oven

The inimitable Steam Cleaning feature keeps your microwave oven clean and hygienic, facilitating elimination of bacteria and food grime without using any chemical detergents.

The unique Steam Cleaning feature keeps your microwave oven clean and hygienic, eliminating bacteria and food grime without using any detergents.

Pour water in the container.

Stick to the inside of the microwave. Press the "Steam Clean" button.

Wipe off with a clean towel.

Oven style browning & crisping