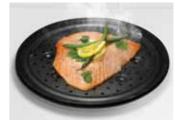

### Crusty Plate

Crusty Plate helps to heat frozen foods such as pizza, making it taste like freshly ordered pizza. This amazing feature makes frozen foods tasty and crispy with perfect results.

### Deliciously Crunchy Results

Try the Samsung Crusty Plate for frozen foods such as pizza, baguettes, quiche and chicken nuggets. Give traditional recipes a crispy texture. You can also bake, and even fry without oil.

Add the food after preheating and activate the Crusty Cook button for deliciously crispy food.

Grill Cooking

Top located Grill heats up the food. It becomes Crusty Plate transfers the heat to the bottom ideal for baking pastries, quiche and roasting or grilling meat and fish. of the food. It offers oven-style browning and crisping to both the top and bottom of dishes.