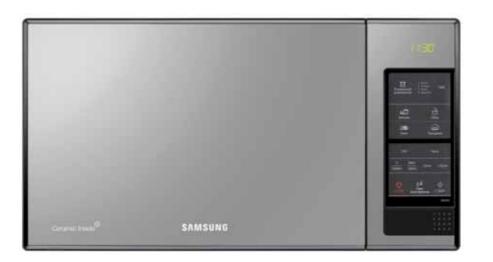

### Ceramic Inside

Samsung uses Ceramic Enamel for functionality. The Ceramic Enamel Interior is exceptionally smooth and allows grease and oil to be easily cleaned off. The ceramic heater allows the food to be cooked to perfection.

### CMF Design

CMF(Color, Material, Finish) Design is the specialized features that offer a strong emotional identity. Samsung continuously develops CMF factors not only for emphasizing beauty but also increasing functionality.

### Leading Style Microwave Oven

Samsung's latest Microwave Oven offers high style perfectly fitted on your kitchen. The style is carefully considered in CMF design trend and functionality factors. Samsung applies CMF design with stainless steel, mirror, hot stamping, and pattern.