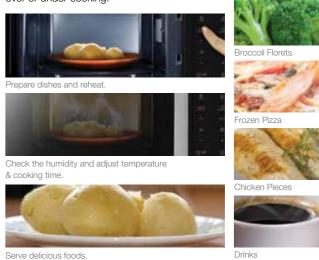

### SmartSense

The innovative Smartsense enables you to not worry about over or under cooking. It can sense the humidity of the food's surface, and enables the Microwave Oven to adjust the optimum cooking mode & time automatically. No more worry - just enjoy delicious meals without the fuss.

### Smartsense

The smartsense can detect the humidity of the food's surface, and can adjust the optimum cook-ing mode and time for the best cooking performance.

Effortless cooking with humidity sensor Smartsense Cook Menu

Just a touch gives you delicious dishes. Smartsense eliminates the need to check on the food. You no longer have to worry about over or under cooking.

Prepare a wide array of dishes, ranging from simple reheating to cooking more complex dishes.