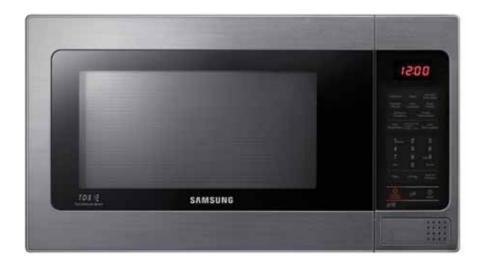

### Text LCD Display

The interactive wide Text LCD Display will guide you step-bystep through the cooking menu. Easy to follow and convenient to use.

### Step-by-Step Cooking Instruction

The display guides you through every step so you know exactly what you do.

Sensor Cook Stask modium ► C

A complete user guide eliminates the need for an instruction booklet.

Text LCD display also lets you know what accessory you need to use for cooking. It's like having a complete cookbook built into your oven.

You do not have to worry about which accessory to use. Just follow the instructions. It shows you exactly which accessory you need to use.