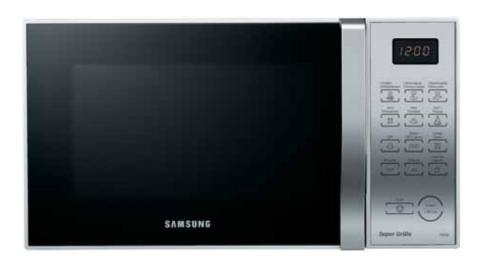

### Super Grill

Samsung Super Grill is an extreme power grill with three heating sources. The Triple Grill System heats food from both the top and bottom simultaneously, so that food becomes perfectly browned and crisped.

### Fast cooking with three grilling heat sources!

Experience the ultimate cooking performance from the Samsung Super Grill. It has fabulous features and is intelligently designed. Enjoy a delicious feast at your next dinner party.

### Various cooking modes with movable grill

Cooking foods using the microwave function, put the lower grill (sheath heater) in a vertical position. For grill cooking with the super grill function, just move the lower grill and put it in a horizontal position. With the triple grill system, you can cook foods however you wish for optimum taste.