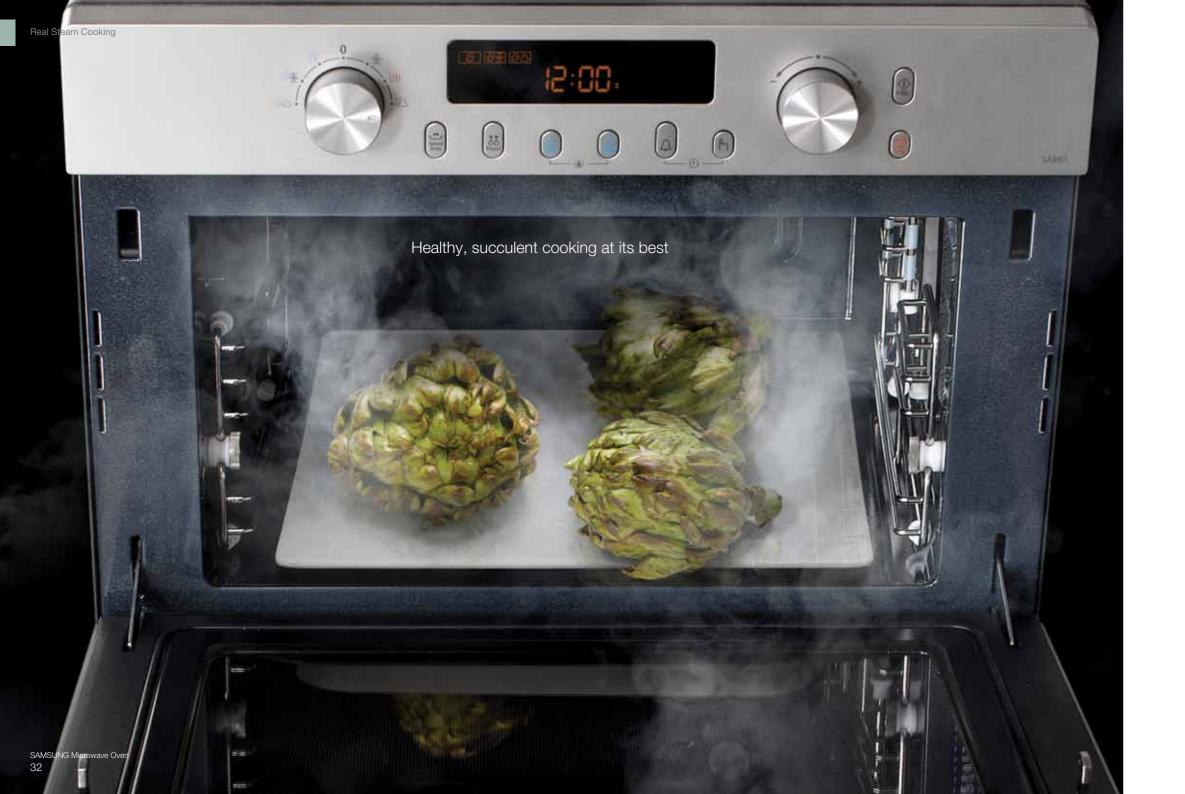

### Real Steam Cook

Hassle-free steaming

Real Steam

Samsung's new Combi Steam Oven is equipped with inovative steam and speed cooking technology. Real Steam Cooking leaves food crispy with a golden brown crust. This is a healthy

Cooking

way to roast or bake.

Steaming in the oven leaves food crispy with a golden brown crust, that is a healthy way to roast or bake. Steam your food with real steam (70-100°C) from the steam generator.