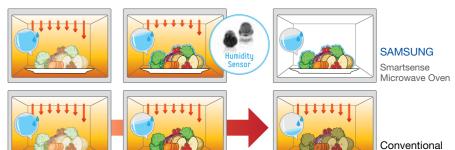

### SmartSense

The innovative Smartsense enables you to not worry about over or under cooking. It can sense the humidity of the food's surface, and enables the Microwave Oven to adjust the optimum cooking mode & time automatically. No more worry - just enjoy delicious meals without the fuss.

### Smartsense

The smartsense can detect the humidity of the food's surface, and can adjust the optimum cook-ing mode and time for the best cooking performance.

Effortless cooking with humidity sensor Smartsense Cook Menu

Just a touch gives you delicious dishes. Smartsense eliminates the need to check on the food. You no longer have to worry about over or under cooking.

Prepare a wide array of dishes, ranging from simple reheating to cooking more complex dishes.