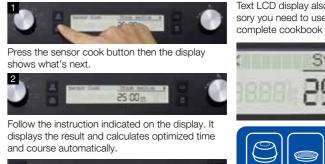

### Text LCD Display

The interactive wide Text LCD Display will guide you step-bystep through the cooking menu. Easy to follow and convenient to use.

### Step-by-Step Cooking Instruction

The display guides you through every step so you know exactly what you do.

Sensor Cook Stask modium ► C

A complete user guide eliminates the need for an instruction booklet.

Text LCD display also lets you know what accessory you need to use for cooking. It's like having a complete cookbook built into your oven.

You do not have to worry about which accessory to use. Just follow the instructions. It shows you exactly which accessory you need to use.