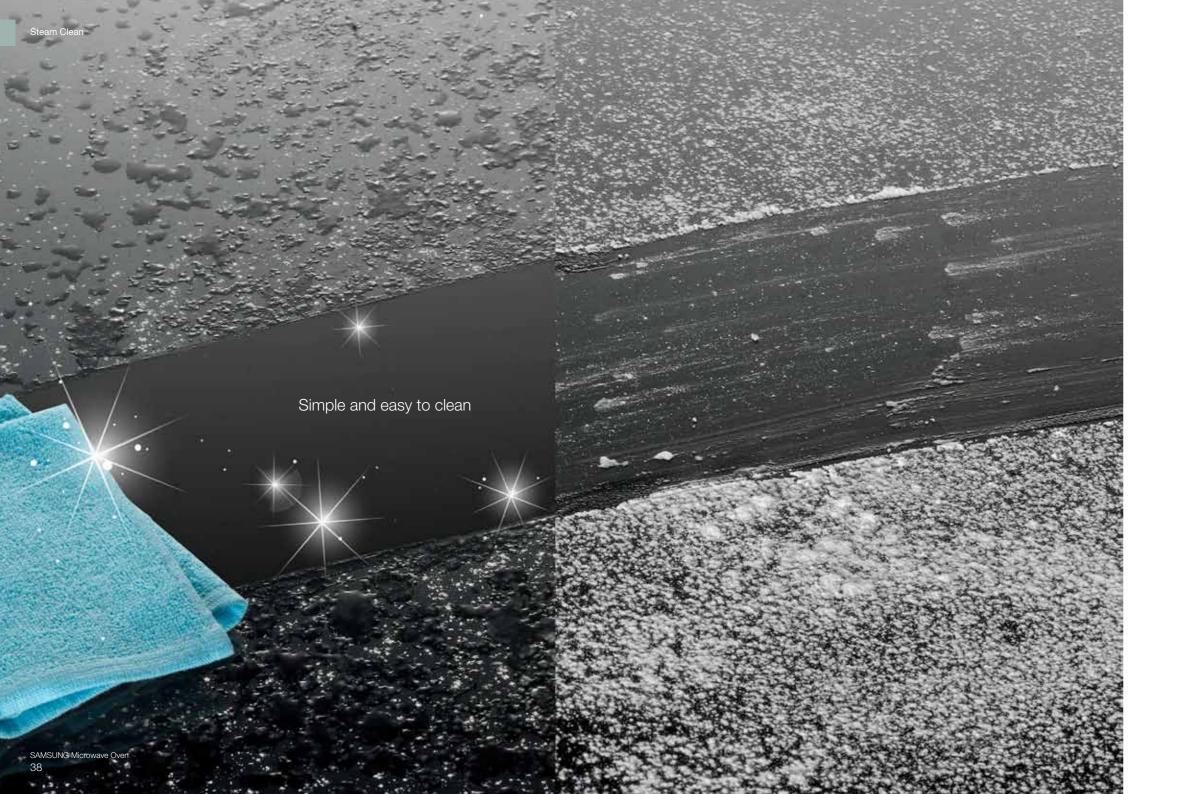

# Steam Clean

The unique surface inside the microwave is made of ceramic enamel; a nonstick and highly scratch-resistant surface that also has an anti-bacterial coating. In conjunction with the Steam Clean system, bacteria and food particles can be wiped away easily.

### Keeping Hygienic Your Oven

The inimitable Steam Cleaning feature keeps your microwave oven clean and hygienic, facilitating elimination of bacteria and food grime without using any chemical detergents.

The unique Steam Cleaning feature keeps your microwave oven clean and hygienic, eliminating bacteria and food grime without using any detergents.

Pour water in the container.

Stick to the inside of the microwave. Press the "Steam Clean" button.