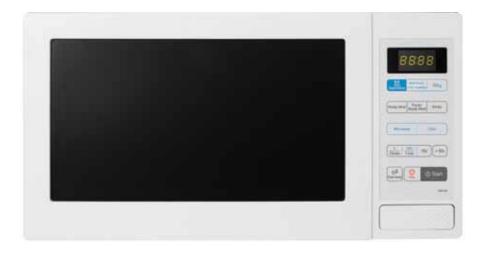

### SHINE 14

• MG402MADXBB • MS405MADXBB

Shine 14 offers stylish black-mirror-glassed outfit including door & membrane and great cooking performance with Smartsense & grills.

### Color

Black Mirror

• Control

Membrane

Optional Specifications

| T <sub>C</sub> Cessolites<br>Grill | High / Low Rack | Crusty Plate | Sensor |
|------------------------------------|-----------------|--------------|--------|
| MG402MADXBB                        | ٠               | ٠            |        |
| MS405MADXBB                        |                 |              | ٠      |