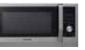

### ATLAS

• CE137NE • CE137NM-B • CE137NM-S • CE137NEM-X

Atlas delivers greater convenience and versatile with 37L bigger capacity and refined minimal & sleek design.

Color

Control Type

Optional Specifications

| Product    | Pro Steamer(E)<br>+ Crusty Cook | Steam Clean | Multi-Spit(B) | Multi Square Rack(M) |
|------------|---------------------------------|-------------|---------------|----------------------|
| CE137NE    | ٠                               | ۰           |               |                      |
| CE137NM-B  |                                 |             | •             | •                    |
| CE137NM-S  |                                 |             | •             | •                    |
| CE137NEM-X | ٠                               | ٠           | ٠             | •                    |