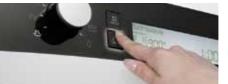

### Even if you shut down the microwave, it still uses electricity to maintain its essential features. The Eco button can dramatically reduce this standby power consumption.

Standby Power Consumption

Eco Button

ECO N

Samsung microwave oven has the world's lowest Standby power consumption. You can save 40% on Standby Energy.

All appliance use standby power. Standby power consumption is much more than expected, and is one of the big reasons for expensive electricity bills.