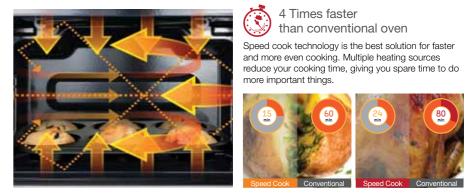

You ca additio

In a busy day, most people don't have enough time to cook a complete meal, and instead search for unhealthy alternatives. Samsung's Compact Oven comes with Speed Cook, which enables you to cook wholesome food in a shorter time.

### Surround Heating System

With one convection vent on the left side, dual movable grills on the top, a bottom grill and stirrer at the back, this compact oven is versatile enough to handle all your cooking needs.

### Multiple Heating System

Convection

performance.

Convection vent generates heated air circulation for better cooking crunch to your food.

Dual movable grills with far infrared Stirrer microwaves cook the food rays enable you to add crisp and deeply, evenly, and more tastily.

than conventional oven

Microwave

Easy to follow step-by-step cooking instructions