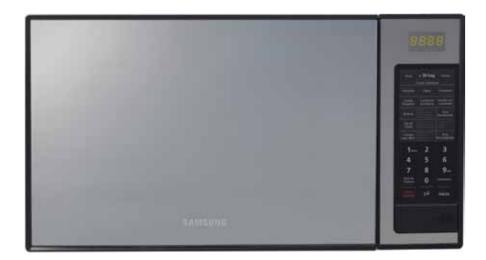

### OmniSense

The professional-grade Samsung OmniPro is the world's first and only convection microwave oven that has a built-in weight sensor with a text LCD display and easy-to-use Dual Dial. Samsung OmniPro oven will help you cook delicious homemade meals with Omnisense technology.

### Text LCD Display

The interactive wide Text LCD Display will guide you step-bystep through the cooking menu. Easy to follow and convenient to use.

### Step-by-Step Cooking Instruction

The display guides you through every step so you know exactly what you do.

Sensor Cook Stask modium ► C

A complete user guide eliminates the need for an instruction booklet.