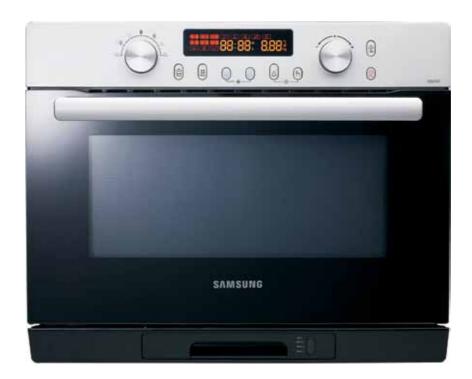

### COMBI STEAM OVEN

#### • CQV137S

Combi steam oven helps you to keep up with healthy life by innovative steam cooking technology.

#### Color

Silver

Control

- 23L super grill microwave oven
- Ceramic Inside (ceramic enamel interior)