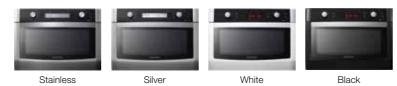

# OGUN (SOLO/GRILL)

• GE89MST • GE89M-S • GE89M-B • MW89MST • MW89M-S • MW89M-B

Ogun offers great features including wide tempered glass from the door and slim keypad for the delicious cuisine.

Color

| Silver | Stainless | White | Black |
|--------|-----------|-------|-------|