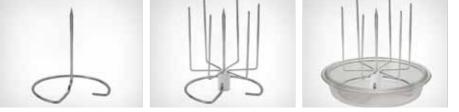

### Multi Spit

60

The unique Samsung Multi-Spit provides skewer-styled cook-ing, such as kebabs and roast meats, enhanced by the even heating system. The simple process offers huge convenience when cooking in the kitchen.

This unique feature gives you more choice for cooking enjoyable food. Skewered-style cooking such as kebabs and barbecue is now possible in your own kitchen.

Even Cooking with Rotating Plate

The spit sits on a rotating plate. The convection heat is distributed evenly and all the fat drips down to the plate for healthier food.

The spit is designed for easy cooking and cleaning.