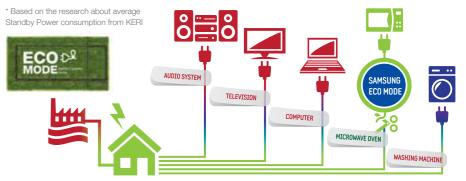

ECO N

Samsung microwave oven has the world's lowest Standby power consumption. You can save 40% on Standby Energy.

All appliance use standby power. Standby power consumption is much more than expected, and is one of the big reasons for expensive electricity bills.

#### Monthly Energy Waste caused by standby power

Enables food to be perfectly browned and crisped