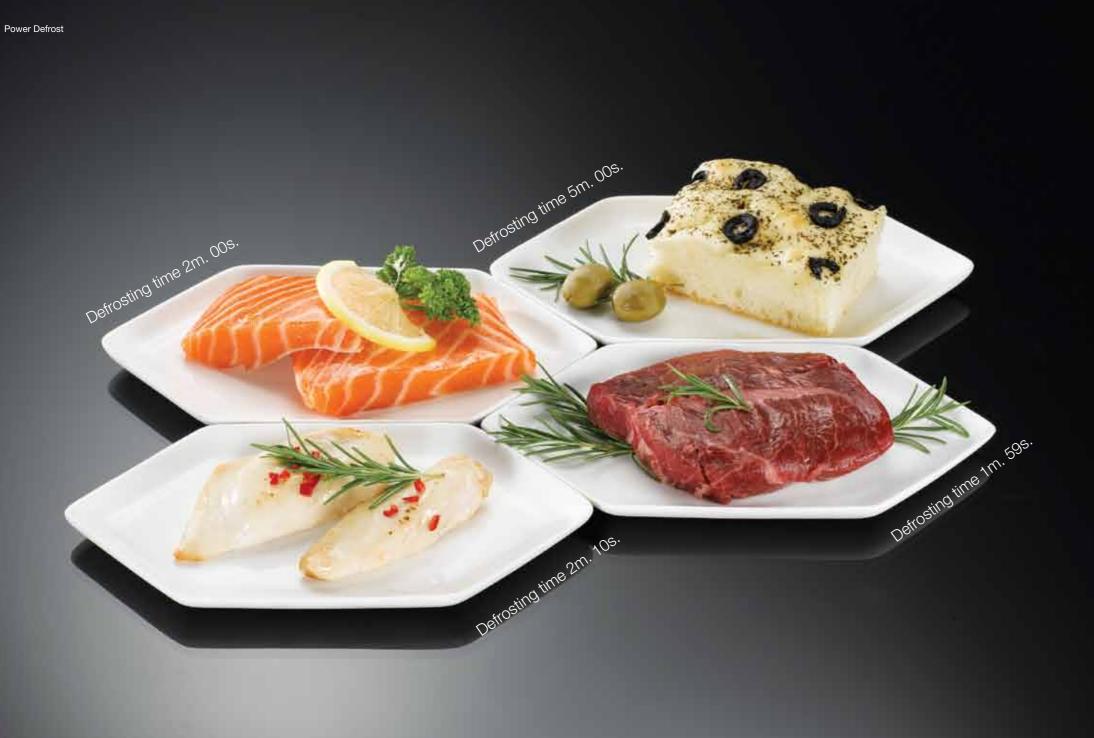

## Power Defrost

Power Defrost lets you defrost frozen foods quickly and evenly. Food won't get soggy. Defrost frozen foods to their freshest state, so you and your family can enjoy delicious food whenever you want.

### How fast is it?

Frozen food takes time to defrost. Even after defrosting food, it will normally get soggy. But Sam-sung Rapid Defrost is different. Its smart defrosting function lets you defrost faster and better.

Meat

Defrosting time 2m. 10s.

Defrosting time 5m. 00s. Poultry

The oven is equipped with a large capacity water tank which enables hassle-free steaming. The real steam cooks food to perfection in a shorter period of time.