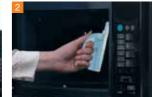

The unique Steam Cleaning feature keeps your microwave oven clean and hygienic, eliminating bacteria and food grime without using any detergents.

Pour water in the container.

Stick to the inside of the microwave. Press the "Steam Clean" button.

Wipe off with a clean towel.

Oven style browning & crisping