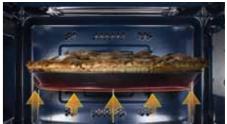

### 3D Heating

The 3D Heating System cooks food more thoroughly and evenly by uniquely distributing microwaves throughout the oven.

### Triple Distribution System

A conventional wave distribution system distributes microwaves from a single Aperture Antenna. In this case, microwaves are concentrated to a particular part of the food. To overcome this problem, Samsung developed TDS, which cooks every part of the food evenly with an Aperture Antenna as well as two additional slot antennas so that waves can be more widely distributed.

S 2 2 2 3 Efficient emission of microwaves translates into better cooked food. Models with this triple distribution system will bring the benefit of more even cooking to customers unhappy with the performance of their old microwave ovens.