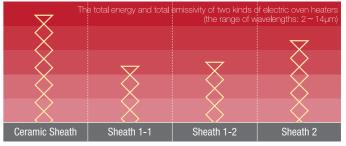

More Even Cooking Result

The Ceramic heater works together with the Ceramic Enamel interior to distributes far infrared heat to the food reducing cold spots.

Deeper penetrating FIR (Far Infrared Rays) from ceramic heater Ceramic heater has higher FIR Spectrum emissivity, which makes it easy

for the ray to be absorbed by food. Well absorbed ray makes food cook faster and better.

Samsung ceramic heater emits FIR 1.5 times more than convectional heaters.

\* The conversion values were calculated using the actual measuring data of spectral emissivity at 600°C~800°C. (Tested by Toray Research, Japan)