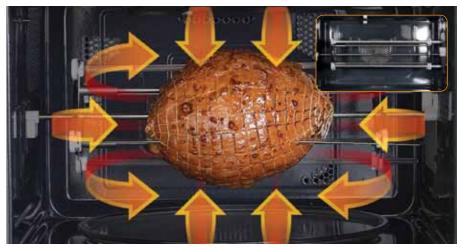

### Rotisserie

Rotisserie roasts meat skewered on a spit as it revolves over the heat source. The rotating device cooks the meat evenly and in its own juices. It also allows easy access for continuous basting if desired.

### Barbecue-Style Cooking

Skewered-style cooking, such as kebabs and barbecue, is now possible in your own kitchen. With rotisserie cooking, meats become more tender, juicier, and easier to baste.

Just put the rotisserie attachment into place whenever you need it.

This unique feature gives you more choice for cooking enjoyable food. Skewered-style cooking such as kebabs and barbecue is now possible in your own kitchen.

Even Cooking with Rotating Plate

The spit sits on a rotating plate. The convection heat is distributed evenly and all the fat drips down to the plate for healthier food.