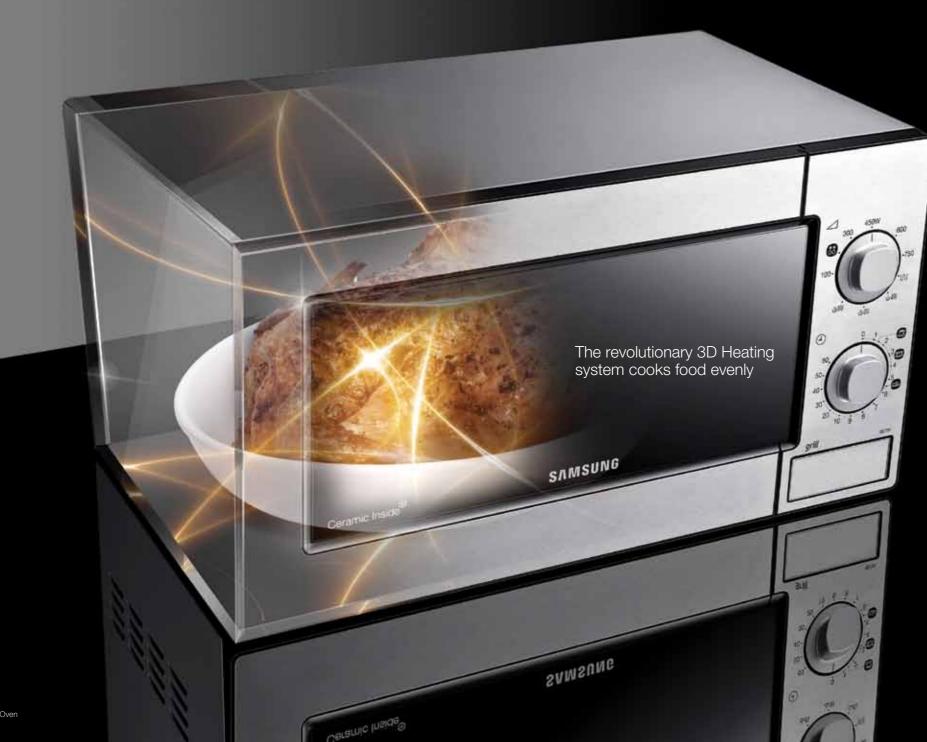

### 3D Heating

The 3D Heating System cooks food more thoroughly and evenly by uniquely distributing microwaves throughout the oven.

### Triple Distribution System

A conventional wave distribution system distributes microwaves from a single Aperture Antenna. In this case, microwaves are concentrated to a particular part of the food. To overcome this problem, Samsung developed TDS, which cooks every part of the food evenly with an Aperture Antenna as well as two additional slot antennas so that waves can be more widely distributed.

S 2 2 2 3 Efficient emission of microwaves translates into better cooked food. Models with this triple distribution system will bring the benefit of more even cooking to customers unhappy with the performance of their old microwave ovens.