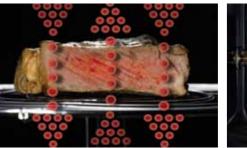

More Even Cooking Result

The Ceramic heater works together with the Ceramic Enamel interior to distributes far infrared heat to the food reducing cold spots.

Deeper penetrating FIR (Far Infrared Rays) from ceramic heater Ceramic heater has higher FIR Spectrum emissivity, which makes it easy

for the ray to be absorbed by food. Well absorbed ray makes food cook faster and better.

Samsung ceramic heater emits FIR 1.5 times more than convectional heaters.

\* The conversion values were calculated using the actual measuring data of spectral emissivity at 600°C~800°C. (Tested by Toray Research, Japan)