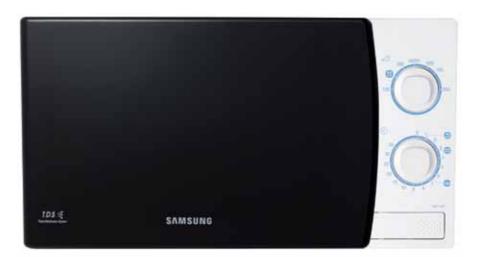

### OmniSense

The professional-grade Samsung OmniPro is the world's first and only convection microwave oven that has a built-in weight sensor with a text LCD display and easy-to-use Dual Dial. Samsung OmniPro oven will help you cook delicious homemade meals with Omnisense technology.

### Omnisense Cook

Omnisense Steam Cook

Omnisense Crusty Cook

Omnisense Defrost

food's weight.

cooking with the Pro Steamer

Experience effortless cooking at just a touch of The weight sensor linked to the turntable debutton. The Auto Cook calculates cooking time by tects weight and the humidity sensor detects measuring the weight prior to cooking.

### SmartSense

The innovative Smartsense enables you to not worry about over or under cooking. It can sense the humidity of the food's surface, and enables the Microwave Oven to adjust the optimum cooking mode & time automatically. No more worry - just enjoy delicious meals without the fuss.

### Smartsense

The smartsense can detect the humidity of the food's surface, and can adjust the optimum cook-ing mode and time for the best cooking performance.

Effortless cooking with humidity sensor Smartsense Cook Menu