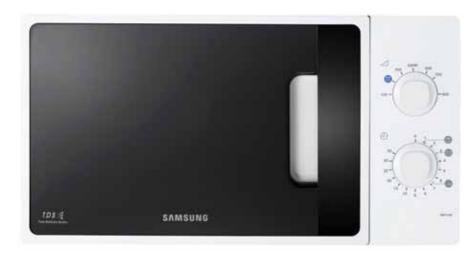

### OmniSense

The professional-grade Samsung OmniPro is the world's first and only convection microwave oven that has a built-in weight sensor with a text LCD display and easy-to-use Dual Dial. Samsung OmniPro oven will help you cook delicious homemade meals with Omnisense technology.

### Omnisense Cook

Omnisense Steam Cook

Omnisense Crusty Cook

Omnisense Defrost

food's weight.

cooking with the Pro Steamer

Experience effortless cooking at just a touch of The weight sensor linked to the turntable debutton. The Auto Cook calculates cooking time by tects weight and the humidity sensor detects measuring the weight prior to cooking.

### SmartSense

The innovative Smartsense enables you to not worry about over or under cooking. It can sense the humidity of the food's surface, and enables the Microwave Oven to adjust the optimum cooking mode & time automatically. No more worry - just enjoy delicious meals without the fuss.

### Smartsense

The smartsense can detect the humidity of the food's surface, and can adjust the optimum cook-ing mode and time for the best cooking performance.

Effortless cooking with humidity sensor Smartsense Cook Menu