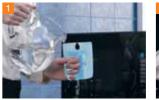

The unique Steam Cleaning feature keeps your microwave oven clean and hygienic, eliminating bacteria and food grime without using any detergents.

Pour water in the container.

Stick to the inside of the microwave. Press the "Steam Clean" button.