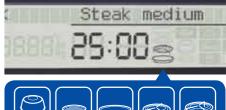

### Step-by-Step Cooking Instruction

The display guides you through every step so you know exactly what you do.

Sensor Cook Stask modium ► C

A complete user guide eliminates the need for an instruction booklet.

Text LCD display also lets you know what accessory you need to use for cooking. It's like having a complete cookbook built into your oven.

You do not have to worry about which accessory to use. Just follow the instructions. It shows you exactly which accessory you need to use.