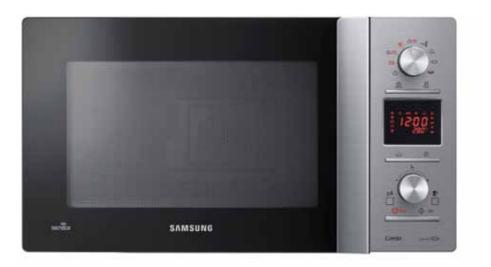

### OmniSense

The professional-grade Samsung OmniPro is the world's first and only convection microwave oven that has a built-in weight sensor with a text LCD display and easy-to-use Dual Dial. Samsung OmniPro oven will help you cook delicious homemade meals with Omnisense technology.

### SmartSense

The innovative Smartsense enables you to not worry about over or under cooking. It can sense the humidity of the food's surface, and enables the Microwave Oven to adjust the optimum cooking mode & time automatically. No more worry - just enjoy delicious meals without the fuss.

### Text LCD Display

The interactive wide Text LCD Display will guide you step-bystep through the cooking menu. Easy to follow and convenient to use.