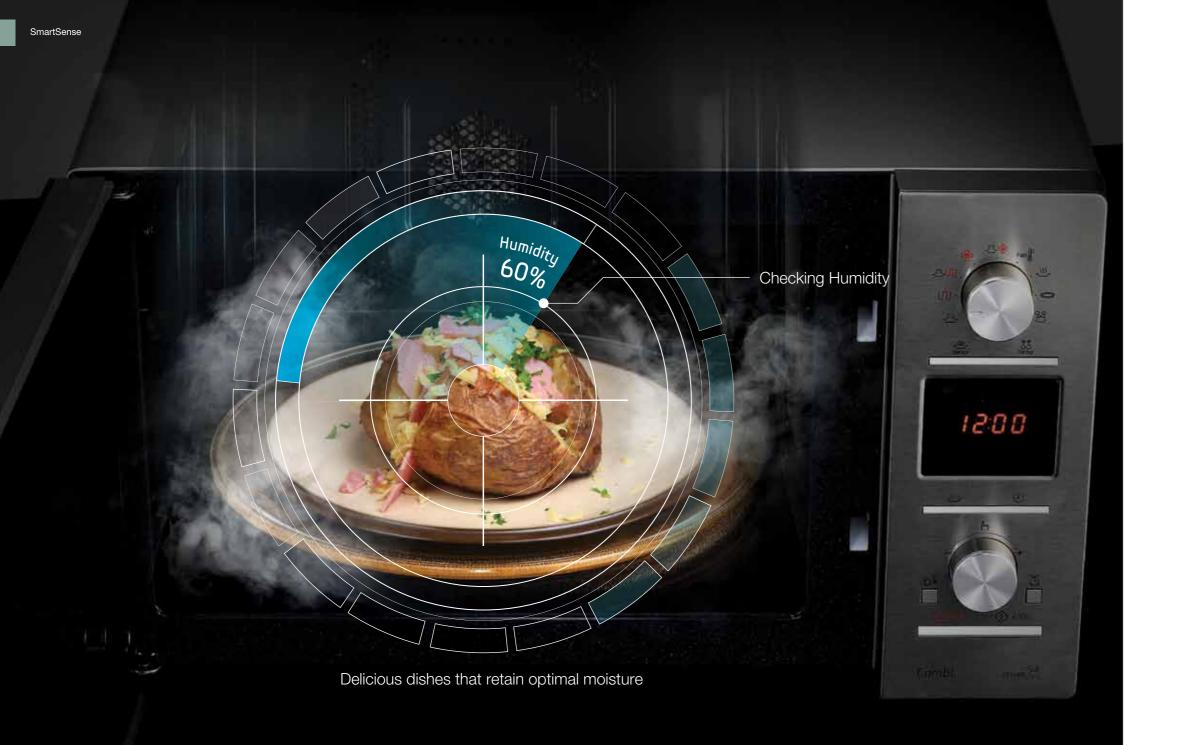

### SmartSense

The innovative Smartsense enables you to not worry about over or under cooking. It can sense the humidity of the food's surface, and enables the Microwave Oven to adjust the optimum cooking mode & time automatically. No more worry - just enjoy delicious meals without the fuss.

### Smartsense

The smartsense can detect the humidity of the food's surface, and can adjust the optimum cook-ing mode and time for the best cooking performance.

Effortless cooking with humidity sensor Smartsense Cook Menu

Just a touch gives you delicious dishes. Smartsense eliminates the need to check on the food. You no longer have to worry about over or under cooking.

Prepare a wide array of dishes, ranging from simple reheating to cooking more complex dishes.