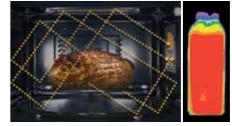

### 3D Heating

The 3D Heating System cooks food more thoroughly and evenly by uniquely distributing microwaves throughout the oven.

### Triple Distribution System

A conventional wave distribution system distributes microwaves from a single Aperture Antenna. In this case, microwaves are concentrated to a particular part of the food. To overcome this problem, Samsung developed TDS, which cooks every part of the food evenly with an Aperture Antenna as well as two additional slot antennas so that waves can be more widely distributed.

S 2 2 2 3 Efficient emission of microwaves translates into better cooked food. Models with this triple distribution system will bring the benefit of more even cooking to customers unhappy with the performance of their old microwave ovens.