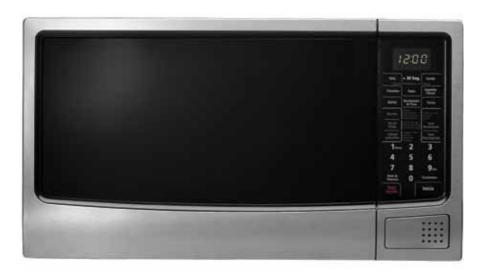

•          |            |
|   | GE71MR  |            |            | •          |
|   | GE73MR  | ۰          | ۰          | ٠          |



- 23L grill / solo microwave oven
- Ceramic Inside (ceramic enamel interior)

#### Additional Features

- 800 watt microwave output power
- 1100 watt grill output power
- 6 power level for cooking versatility
- Auto cook
- Power defrost (4)

## TRANSFORMER

#### • ME88SSTR • GE88SSTR

Transformer delivers a luxurious stainless steel design matching with built-in oven in your kitchen.

#### Color



Stainless

Control





Optional Specifications

| Product  | Eco button | Child lock | Round Rack |
|----------|------------|------------|------------|
| ME88SSTR | ٠          | •          |            |
| GE88SSTR | ۰          | ۰          | ٠          |



#### Key Features

- 32L / 40L microwave oven
- SmartSense (optional)
- Ceramic Inside (ceramic enamel interior)

#### Additional Features

- 1100, 1000 watt microwave output power
- 10 power levels for cooking versatility
- Auto cook (handy helper, kids meal, snack bar)
- Auto defrost
- Auto reheat
- 30 sec. plus

# STENA

• AME9114 • AME9144 • ME9114 • ME9144

Stena has a full stainless steel body that will fit right in with your kitchen décor.

Color



Control Type



Membrane

| Product     | Bacon | Pizza Reheat | Boil Water | Frozen Dinner | Sensor Cook |
|-------------|-------|--------------|------------|---------------|-------------|
| <br>AME9114 | ۰     | ۰            | ٠          | ۰             |             |
| AME9144     | ۰     | ۰            | ۰          | ۰