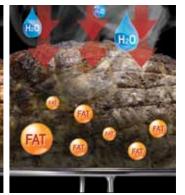

#### Healthy and Delicious Cooking

The Ceramic heater burns away excess fat so that you can enjoy healthier and great tasting meals without losing juiciness or the nutritional contents.

SAMSUNG

Conventional