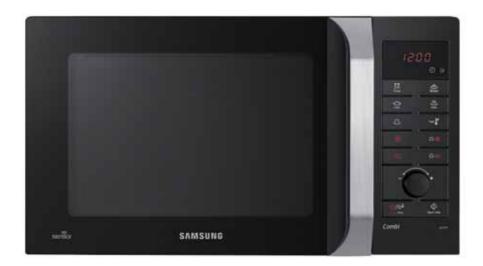

### COMBI STEAM OVEN

#### • CQV137S

Combi steam oven helps you to keep up with healthy life by innovative steam cooking technology.

#### Color

Silver

Control

- 23L super grill microwave oven
- Ceramic Inside (ceramic enamel interior)