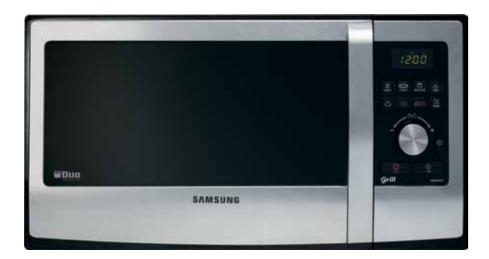

### OmniSense

The professional-grade Samsung OmniPro is the world's first and only convection microwave oven that has a built-in weight sensor with a text LCD display and easy-to-use Dual Dial. Samsung OmniPro oven will help you cook delicious homemade meals with Omnisense technology.

### Text LCD Display

The interactive wide Text LCD Display will guide you step-bystep through the cooking menu. Easy to follow and convenient to use.

### Step-by-Step Cooking Instruction

The display guides you through every step so you know exactly what you do.

Sensor Cook Stask modium ► C

A complete user guide eliminates the need for an instruction booklet.