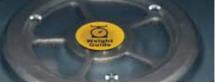

#### Additional Features

- 1500 watt grill output power
- 2050 watt convection output power
- Sensor cook (15)
- Sensor defrost (5)
- Sensor steam cook (5)
- Keep warm
- Sensor reheat (5)
- Weight guide