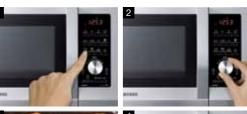

you through the next step.

Using Microwave

- 1 Select the power level by pressing the "Microwave" button repeatedly.
- 2 Set the cooking time by turning the dial.

3 Press set the start button.