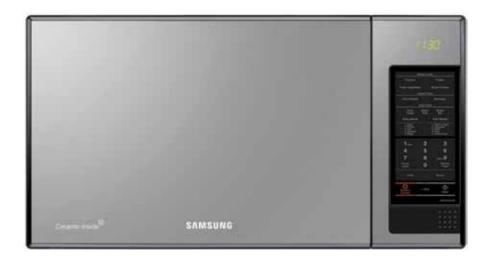

# OGUN (SOLO/GRILL)

• GE89MST • GE89M-S • GE89M-B • MW89MST • MW89M-S • MW89M-B

Ogun offers great features including wide tempered glass from the door and slim keypad for the delicious cuisine.

Color

| Silver | Stainless | White | Black |
|--------|-----------|-------|-------|

Control Type

Optional Specifications

| Srill   | Crusty Cook | Steam Clean(E) | Pure Steam Bowl(P) |
|---------|-------------|----------------|--------------------|
| GE89MST | •           | 0              |                    |
| GE89M-S | •           | 0              |                    |
| GE89M-B | ۰           | ۰              |                    |

| Power Steam Bowl(P) |
|---------------------|
| Power Steam Bowl(P) |
| ۰                   |
| •                   |
| 0                   |
|                     |

#### Key Features

- 20L / 23L / 28L grill / solo microwave oven
- Ceramic heater (grill)
- Hot stamping handle
- Local recipe (optional)
- Ceramic Inside (ceramic enamel interior)

#### Additional Features

- 800 / 1000 watt microwave output power
- 7 Power levels for cooking versatility
- 99 min. cooking timer
- Rapid defrost (4)
  Auto reheat (4)
- Auto reneat (4)
  Auto cook (4)
- AULO COOK (4)