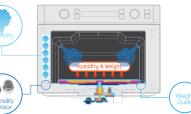

### OmniSense

The professional-grade Samsung OmniPro is the world's first and only convection microwave oven that has a built-in weight sensor with a text LCD display and easy-to-use Dual Dial. Samsung OmniPro oven will help you cook delicious homemade meals with Omnisense technology.

### Omnisense Cook

Omnisense Steam Cook

Omnisense Crusty Cook

Omnisense Defrost

food's weight.

cooking with the Pro Steamer

Experience effortless cooking at just a touch of The weight sensor linked to the turntable debutton. The Auto Cook calculates cooking time by tects weight and the humidity sensor detects measuring the weight prior to cooking.

Omnisense Steam Cook is the ultimate aid to healthy

Crusty Cook gives oven-style browning and crisping to both the top and bottom of dishes with.

Take the struggle out of defrosting your food with the handy "Defrost" feature. Omnisense Defrost automatically calculates the time by measuring the

### Omnisense System

humidity. Microwave oven automatically adjusts cooking time and mode accordingly.

An innovative defrosting plate elevates the food above the melting water to keep food fresh.

### SmartSense

The innovative Smartsense enables you to not worry about over or under cooking. It can sense the humidity of the food's surface, and enables the Microwave Oven to adjust the optimum cooking mode & time automatically. No more worry - just enjoy delicious meals without the fuss.

### Smartsense

The smartsense can detect the humidity of the food's surface, and can adjust the optimum cook-ing mode and time for the best cooking performance.

Effortless cooking with humidity sensor Smartsense Cook Menu