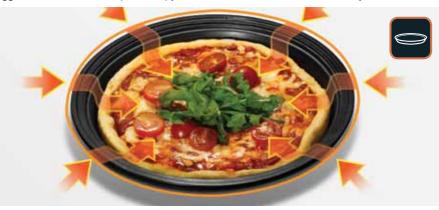

### Crusty Plate

Crusty Plate helps to heat frozen foods such as pizza, making it taste like freshly ordered pizza. This amazing feature makes frozen foods tasty and crispy with perfect results.

### Deliciously Crunchy Results

Try the Samsung Crusty Plate for frozen foods such as pizza, baguettes, quiche and chicken nuggets. Give traditional recipes a crispy texture. You can also bake, and even fry without oil.

Add the food after preheating and activate the Crusty Cook button for deliciously crispy food.

Grill Cooking

Top located Grill heats up the food. It becomes Crusty Plate transfers the heat to the bottom ideal for baking pastries, quiche and roasting or grilling meat and fish. of the food. It offers oven-style browning and crisping to both the top and bottom of dishes.