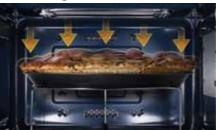

### 3D Heating

The 3D Heating System cooks food more thoroughly and evenly by uniquely distributing microwaves throughout the oven.

### Triple Distribution System

A conventional wave distribution system distributes microwaves from a single Aperture Antenna. In this case, microwaves are concentrated to a particular part of the food. To overcome this problem, Samsung developed TDS, which cooks every part of the food evenly with an Aperture Antenna as well as two additional slot antennas so that waves can be more widely distributed.

S 2 2 2 3 Efficient emission of microwaves translates into better cooked food. Models with this triple distribution system will bring the benefit of more even cooking to customers unhappy with the performance of their old microwave ovens.