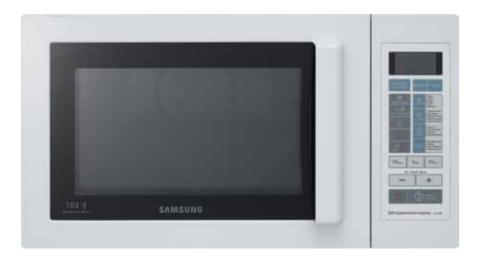

### OmniSense

The professional-grade Samsung OmniPro is the world's first and only convection microwave oven that has a built-in weight sensor with a text LCD display and easy-to-use Dual Dial. Samsung OmniPro oven will help you cook delicious homemade meals with Omnisense technology.

### Text LCD Display

The interactive wide Text LCD Display will guide you step-bystep through the cooking menu. Easy to follow and convenient to use.

### Step-by-Step Cooking Instruction

The display guides you through every step so you know exactly what you do.

Sensor Cook Stask modium ► C

A complete user guide eliminates the need for an instruction booklet.