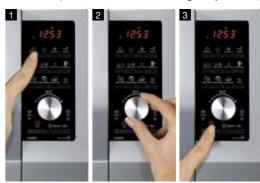

### Enjoy 141 Auto recipes. You can cook dishes from many different cultures.

1 Press "Indian best" button.

141 Auto Indian Menus

2 Turn the dial to select the dish, and press the start button. Or if you'd like to select other sub-category, press the button repeatedly.

3 Stuffed Tomatoes ; Choose your favorite from 141 menu.

4 Put the microwave safe container on the turntable, and press the start button.

Stop searching through the manual to operate mvicrowave oven. Once you push the button, the voice will explain the current mode and guide you through the next step.