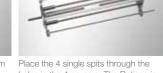

#### Setting up the Rotisserie

Fit the two end pieces together.

The basic form is complete. The form Place the 4 single spits through the holes in the 4 corners. The Rotisserie is now set up.

1.1.1

Skewer style cooking to create a variety of dishes