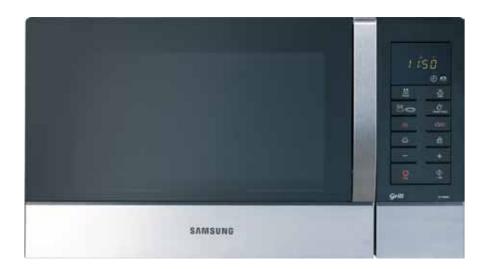

### OmniSense

The professional-grade Samsung OmniPro is the world's first and only convection microwave oven that has a built-in weight sensor with a text LCD display and easy-to-use Dual Dial. Samsung OmniPro oven will help you cook delicious homemade meals with Omnisense technology.

### SmartSense

The innovative Smartsense enables you to not worry about over or under cooking. It can sense the humidity of the food's surface, and enables the Microwave Oven to adjust the optimum cooking mode & time automatically. No more worry - just enjoy delicious meals without the fuss.

### Text LCD Display

The interactive wide Text LCD Display will guide you step-bystep through the cooking menu. Easy to follow and convenient to use.