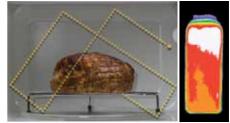

### 3D Heating

The 3D Heating System cooks food more thoroughly and evenly by uniquely distributing microwaves throughout the oven.

### Triple Distribution System

A conventional wave distribution system distributes microwaves from a single Aperture Antenna. In this case, microwaves are concentrated to a particular part of the food. To overcome this problem, Samsung developed TDS, which cooks every part of the food evenly with an Aperture Antenna as well as two additional slot antennas so that waves can be more widely distributed.

S 2 2 2 3 Efficient emission of microwaves translates into better cooked food. Models with this triple distribution system will bring the benefit of more even cooking to customers unhappy with the performance of their old microwave ovens.