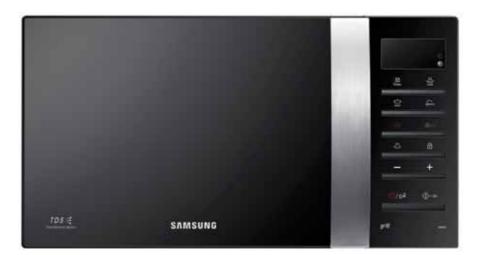

### CMF Design

CMF(Color, Material, Finish) Design is the specialized features that offer a strong emotional identity. Samsung continuously develops CMF factors not only for emphasizing beauty but also increasing functionality.

### Leading Style Microwave Oven

Samsung's latest Microwave Oven offers high style perfectly fitted on your kitchen. The style is carefully considered in CMF design trend and functionality factors. Samsung applies CMF design with stainless steel, mirror, hot stamping, and pattern.

Stainless steel is popular material because of its' shiny appearance and luxury images. Black colored or mirrored is also considered attractive color trend. Hot stamping offers strong impact.

Artistic Kitchen Style

A subtle difference in the design of Microwave oven alters the style of whole your kitchen. All aspects such as a front panel's texture, finishing material, pointed color, etc deliver additional value of the style. Samsung's microwave oven leads evolved lifestyle and is perfectly fitted in not only simple & modern style kitchen but also elegant & luxury style kitchen.