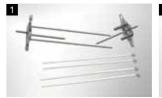

#### Setting up the Rotisserie

Fit the two end pieces together.

The basic form is complete. The form Place the 4 single spits through the holes in the 4 corners. The Rotisserie is now set up.

1.1.1

Skewer style cooking to create a variety of dishes