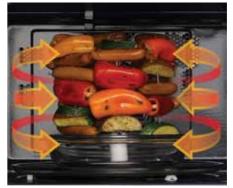

### Surround Heating System

With one convection vent on the left side, dual movable grills on the top, a bottom grill and stirrer at the back, this compact oven is versatile enough to handle all your cooking needs.

### Multiple Heating System

Convection

performance.

Convection vent generates heated air circulation for better cooking crunch to your food.

Dual movable grills with far infrared Stirrer microwaves cook the food rays enable you to add crisp and deeply, evenly, and more tastily.