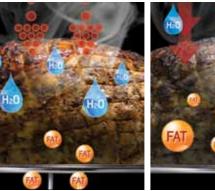

#### Healthy and Delicious Cooking

The Ceramic heater burns away excess fat so that you can enjoy healthier and great tasting meals without losing juiciness or the nutritional contents.

SAMSUNG

Conventional