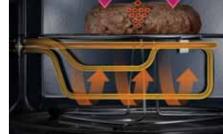

### 3D Heating

The 3D Heating System cooks food more thoroughly and evenly by uniquely distributing microwaves throughout the oven.

### Triple Distribution System

A conventional wave distribution system distributes microwaves from a single Aperture Antenna. In this case, microwaves are concentrated to a particular part of the food. To overcome this problem, Samsung developed TDS, which cooks every part of the food evenly with an Aperture Antenna as well as two additional slot antennas so that waves can be more widely distributed.

S 2 2 2 3 Efficient emission of microwaves translates into better cooked food. Models with this triple distribution system will bring the benefit of more even cooking to customers unhappy with the performance of their old microwave ovens.