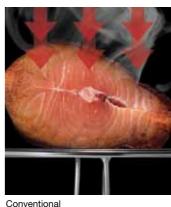

#### Healthy and Delicious Cooking

The Ceramic heater burns away excess fat so that you can enjoy healthier and great tasting meals without losing juiciness or the nutritional contents.

SAMSUNG

Conventional