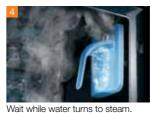

The unique Steam Cleaning feature keeps your microwave oven clean and hygienic, eliminating bacteria and food grime without using any detergents.

Pour water in the container.

Stick to the inside of the microwave. Press the "Steam Clean" button.