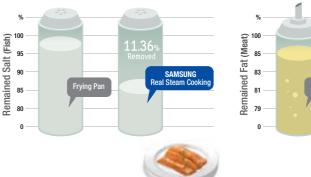

### Real Steam Cook

Hassle-free steaming

Real Steam

Samsung's new Combi Steam Oven is equipped with inovative steam and speed cooking technology. Real Steam Cooking leaves food crispy with a golden brown crust. This is a healthy

Cooking

way to roast or bake.

Steaming in the oven leaves food crispy with a golden brown crust, that is a healthy way to roast or bake. Steam your food with real steam (70-100°C) from the steam generator.