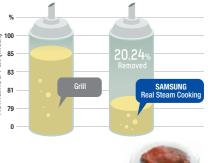

### Super Grill

Samsung Super Grill is an extreme power grill with three heating sources. The Triple Grill System heats food from both the top and bottom simultaneously, so that food becomes perfectly browned and crisped.

### Fast cooking with three grilling heat sources!

Experience the ultimate cooking performance from the Samsung Super Grill. It has fabulous features and is intelligently designed. Enjoy a delicious feast at your next dinner party.

### Various cooking modes with movable grill

Cooking foods using the microwave function, put the lower grill (sheath heater) in a vertical position. For grill cooking with the super grill function, just move the lower grill and put it in a horizontal position. With the triple grill system, you can cook foods however you wish for optimum taste.