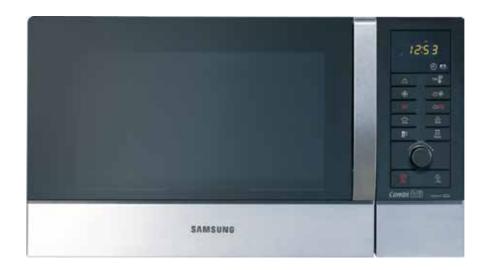

### Leading Style Microwave Oven

Samsung's latest Microwave Oven offers high style perfectly fitted on your kitchen. The style is carefully considered in CMF design trend and functionality factors. Samsung applies CMF design with stainless steel, mirror, hot stamping, and pattern.

Stainless steel is popular material because of its' shiny appearance and luxury images. Black colored or mirrored is also considered attractive color trend. Hot stamping offers strong impact.

Artistic Kitchen Style

A subtle difference in the design of Microwave oven alters the style of whole your kitchen. All aspects such as a front panel's texture, finishing material, pointed color, etc deliver additional value of the style. Samsung's microwave oven leads evolved lifestyle and is perfectly fitted in not only simple & modern style kitchen but also elegant & luxury style kitchen.