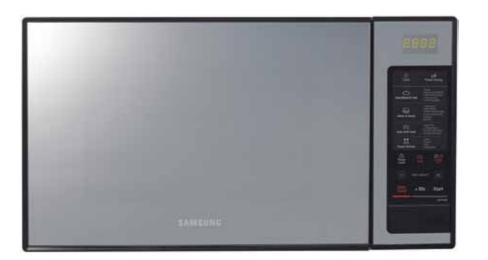

### SHINE 14

• MG402MADXBB • MS405MADXBB

Shine 14 offers stylish black-mirror-glassed outfit including door & membrane and great cooking performance with Smartsense & grills.

### Color

Black Mirror

• Control

Membrane

Optional Specifications

| T <sub>C</sub> Cessolites<br>Grill | High / Low Rack | Crusty Plate | Sensor |
|------------------------------------|-----------------|--------------|--------|
| MG402MADXBB                        | ٠               | ٠            |        |
| MS405MADXBB                        |                 |              | ٠      |