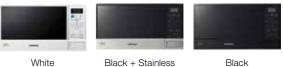

### Leading Style Microwave Oven

Samsung's latest Microwave Oven offers high style perfectly fitted on your kitchen. The style is carefully considered in CMF design trend and functionality factors. Samsung applies CMF design with stainless steel, mirror, hot stamping, and pattern.

Stainless steel is popular material because of its' shiny appearance and luxury images. Black colored or mirrored is also considered attractive color trend. Hot stamping offers strong impact.

Artistic Kitchen Style

A subtle difference in the design of Microwave oven alters the style of whole your kitchen. All aspects such as a front panel's texture, finishing material, pointed color, etc deliver additional value of the style. Samsung's microwave oven leads evolved lifestyle and is perfectly fitted in not only simple & modern style kitchen but also elegant & luxury style kitchen.