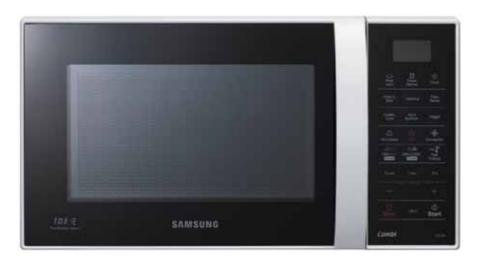

### Super Grill

Samsung Super Grill is an extreme power grill with three heating sources. The Triple Grill System heats food from both the top and bottom simultaneously, so that food becomes perfectly browned and crisped.

### Fast cooking with three grilling heat sources!

Experience the ultimate cooking performance from the Samsung Super Grill. It has fabulous features and is intelligently designed. Enjoy a delicious feast at your next dinner party.

### Various cooking modes with movable grill

Cooking foods using the microwave function, put the lower grill (sheath heater) in a vertical position. For grill cooking with the super grill function, just move the lower grill and put it in a horizontal position. With the triple grill system, you can cook foods however you wish for optimum taste.