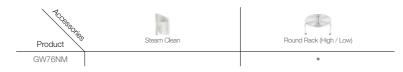

#### • GW76NM

Muse mirror provides superior results with every type of food, innovative technologies, and sleek design.

#### Color

Mirror

Control Type

Optional Specifications

#### Key Features

- 23L grill / solo microwave oven
- Eco mode (optional)
- Local recipe (optional)
- Ceramic Inside (ceramic enamel interior)