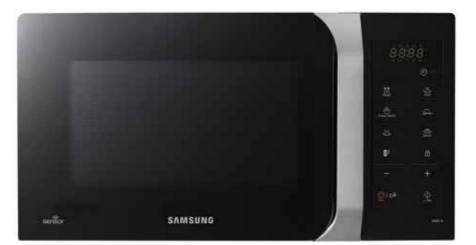

### OmniSense

The professional-grade Samsung OmniPro is the world's first and only convection microwave oven that has a built-in weight sensor with a text LCD display and easy-to-use Dual Dial. Samsung OmniPro oven will help you cook delicious homemade meals with Omnisense technology.

### SmartSense

The innovative Smartsense enables you to not worry about over or under cooking. It can sense the humidity of the food's surface, and enables the Microwave Oven to adjust the optimum cooking mode & time automatically. No more worry - just enjoy delicious meals without the fuss.