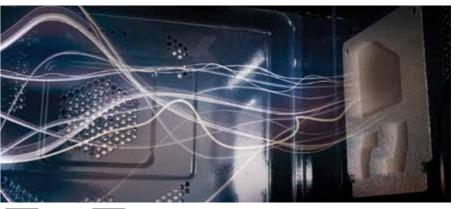

### 3D Heating

The 3D Heating System cooks food more thoroughly and evenly by uniquely distributing microwaves throughout the oven.

### Triple Distribution System

A conventional wave distribution system distributes microwaves from a single Aperture Antenna. In this case, microwaves are concentrated to a particular part of the food. To overcome this problem, Samsung developed TDS, which cooks every part of the food evenly with an Aperture Antenna as well as two additional slot antennas so that waves can be more widely distributed.

S 2 2 2 3 Efficient emission of microwaves translates into better cooked food. Models with this triple distribution system will bring the benefit of more even cooking to customers unhappy with the performance of their old microwave ovens.