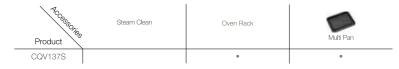

#### Optional Specifications

| Product   | Pro Steamer(E) | Steam Clean | Oven Rack | Multi Pan | Crusty Plate |
|-----------|----------------|-------------|-----------|-----------|--------------|
| CQ138-G   |                | ۰           |           | ۰         | ۰            |
| CQ138-ST  |                | ٠           |           | ۰         | •            |
| CQ138S-G  | ۰              | ٠           |           | ۰         | •            |
| CQ138T-G  | ۰              | •           | ٠         | ٠         | ۰            |
| CQ138T-ST | ۰              | ٠           | ٠         | ٠         | •            |