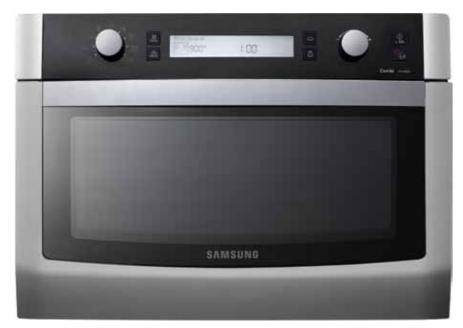

### OmniSense

The professional-grade Samsung OmniPro is the world's first and only convection microwave oven that has a built-in weight sensor with a text LCD display and easy-to-use Dual Dial. Samsung OmniPro oven will help you cook delicious homemade meals with Omnisense technology.

### Text LCD Display

The interactive wide Text LCD Display will guide you step-bystep through the cooking menu. Easy to follow and convenient to use.

### Step-by-Step Cooking Instruction

The display guides you through every step so you know exactly what you do.

Sensor Cook Stask modium ► C

A complete user guide eliminates the need for an instruction booklet.