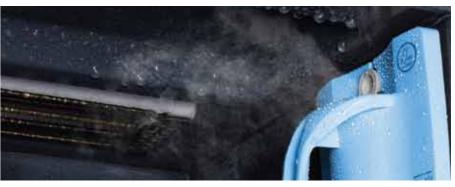

The unique Steam Cleaning feature keeps your microwave oven clean and hygienic, eliminating bacteria and food grime without using any detergents.

Pour water in the container.

Stick to the inside of the microwave. Press the "Steam Clean" button.