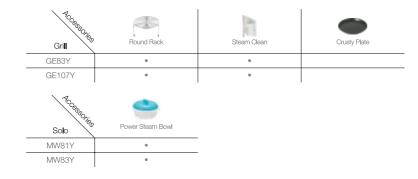

# CORE-I

• MW81Y • MW83Y • GE83Y • GE107Y • GE107Y-S

Core-I has unique design and various cooking accessories that provide upgraded cooking performance.

Color

Silver

White

Control Type

Optional Specifications