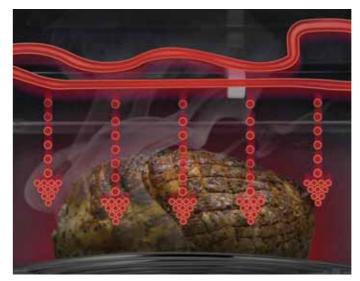

More Even Cooking Result

The Ceramic heater works together with the Ceramic Enamel interior to distributes far infrared heat to the food reducing cold spots.

Deeper penetrating FIR (Far Infrared Rays) from ceramic heater Ceramic heater has higher FIR Spectrum emissivity, which makes it easy

for the ray to be absorbed by food. Well absorbed ray makes food cook faster and better.

Samsung ceramic heater emits FIR 1.5 times more than convectional heaters.

\* The conversion values were calculated using the actual measuring data of spectral emissivity at 600°C~800°C. (Tested by Toray Research, Japan)