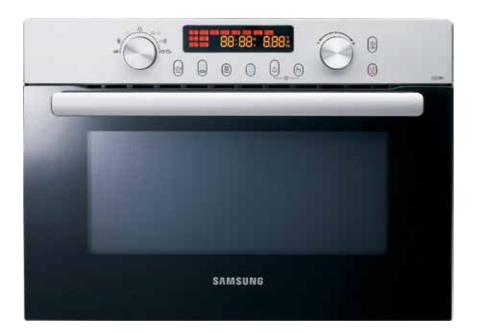

### OmniSense

The professional-grade Samsung OmniPro is the world's first and only convection microwave oven that has a built-in weight sensor with a text LCD display and easy-to-use Dual Dial. Samsung OmniPro oven will help you cook delicious homemade meals with Omnisense technology.

### OMNI PRO

• CP1395EST • CP1395-S • CP1370EST • CP1370-B • CP1370-W

Omni pro offers great cooking performance by the heat convectional cooking.

Color

Control Type

LCD + Tact & Dial