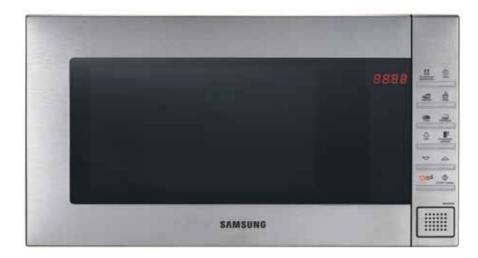

### OMNI PRO

• CP1395EST • CP1395-S • CP1370EST • CP1370-B • CP1370-W

Omni pro offers great cooking performance by the heat convectional cooking.

Color

Control Type

LCD + Tact & Dial