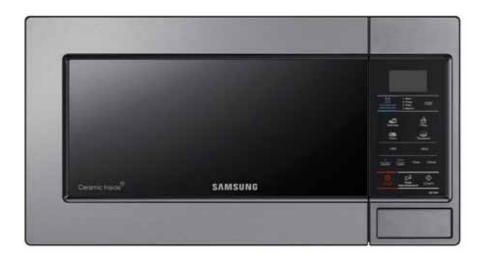

### SHINE 14

• MG402MADXBB • MS405MADXBB

Shine 14 offers stylish black-mirror-glassed outfit including door & membrane and great cooking performance with Smartsense & grills.

### Color

Black Mirror

• Control

Membrane

Optional Specifications

| T <sub>C</sub> Cessolites<br>Grill | High / Low Rack | Crusty Plate | Sensor |
|------------------------------------|-----------------|--------------|--------|
| MG402MADXBB                        | ٠               | ٠            |        |
| MS405MADXBB                        |                 |              | ٠      |