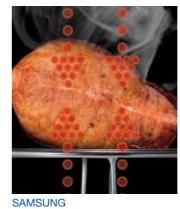

#### Healthy and Delicious Cooking

The Ceramic heater burns away excess fat so that you can enjoy healthier and great tasting meals without losing juiciness or the nutritional contents.

SAMSUNG

Conventional