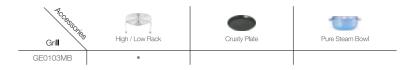

#### • GE0103MB

1.0 Mirror grill delivers simple and luxurious minimal and modern outfit with smart features.

### Color

Black Mirror

Control

- 32L solo microwave oven
- Ceramic Inside (ceramic enamel interior)

### Additional Features

- 1100 watt microwave output power
- 10 power levels for cooking versatility
- 99 min. cooking time
- Auto defrost (5)
- Auto reheat (3)
- Auto cook (14)