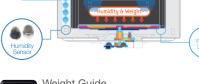

### SmartSense

The innovative Smartsense enables you to not worry about over or under cooking. It can sense the humidity of the food's surface, and enables the Microwave Oven to adjust the optimum cooking mode & time automatically. No more worry - just enjoy delicious meals without the fuss.

### Smartsense

The smartsense can detect the humidity of the food's surface, and can adjust the optimum cook-ing mode and time for the best cooking performance.

Effortless cooking with humidity sensor Smartsense Cook Menu

Just a touch gives you delicious dishes. Smartsense eliminates the need to check on the food. You no longer have to worry about over or under cooking.

Prepare a wide array of dishes, ranging from simple reheating to cooking more complex dishes.