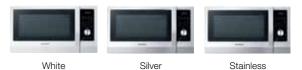

### GIANT

#### • CE73JD • CE73JD-PR

Giant offers a choice of various colors perfectly matched with other appliances, and it always makes your meals ready to serve.

### Color

| Black | Red Pattern |
|-------|-------------|

### Control Type

Membrane

| Product   | High / Low Rack |  |
|-----------|-----------------|--|
| CE73JD    | 0               |  |
| CE73JD-PR | ¢               |  |