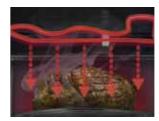

### 3D Heating

The 3D Heating System cooks food more thoroughly and evenly by uniquely distributing microwaves throughout the oven.

### Triple Distribution System

A conventional wave distribution system distributes microwaves from a single Aperture Antenna. In this case, microwaves are concentrated to a particular part of the food. To overcome this problem, Samsung developed TDS, which cooks every part of the food evenly with an Aperture Antenna as well as two additional slot antennas so that waves can be more widely distributed.

S 2 2 2 3 Efficient emission of microwaves translates into better cooked food. Models with this triple distribution system will bring the benefit of more even cooking to customers unhappy with the performance of their old microwave ovens.