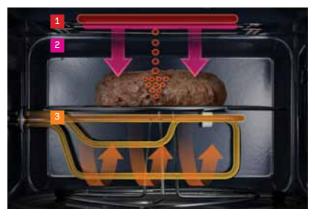

### 3D Heating

The 3D Heating System cooks food more thoroughly and evenly by uniquely distributing microwaves throughout the oven.

### Triple Distribution System

A conventional wave distribution system distributes microwaves from a single Aperture Antenna. In this case, microwaves are concentrated to a particular part of the food. To overcome this problem, Samsung developed TDS, which cooks every part of the food evenly with an Aperture Antenna as well as two additional slot antennas so that waves can be more widely distributed.

S 2 2 2 3 Efficient emission of microwaves translates into better cooked food. Models with this triple distribution system will bring the benefit of more even cooking to customers unhappy with the performance of their old microwave ovens.