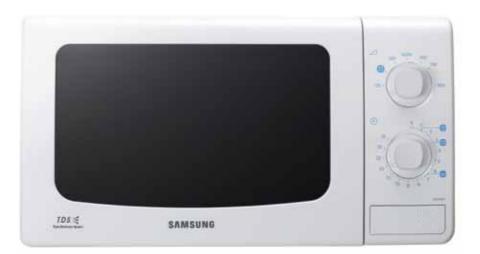

### OMNI PRO

• CP1395EST • CP1395-S • CP1370EST • CP1370-B • CP1370-W

Omni pro offers great cooking performance by the heat convectional cooking.

Color

Control Type

LCD + Tact & Dial