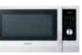

### ATLAS

• CE137NE • CE137NM-B • CE137NM-S • CE137NEM-X

Atlas delivers greater convenience and versatile with 37L bigger capacity and refined minimal & sleek design.

Color

Control Type

Optional Specifications

| Product    | Pro Steamer(E)<br>+ Crusty Cook | Steam Clean | Multi-Spit(B) | Multi Square Rack(M) |
|------------|---------------------------------|-------------|---------------|----------------------|
| CE137NE    | ٠                               | ۰           |               |                      |
| CE137NM-B  |                                 |             | •             | •                    |
| CE137NM-S  |                                 |             | •             | •                    |
| CE137NEM-X | ٠                               | ٠           | ٠             | •                    |