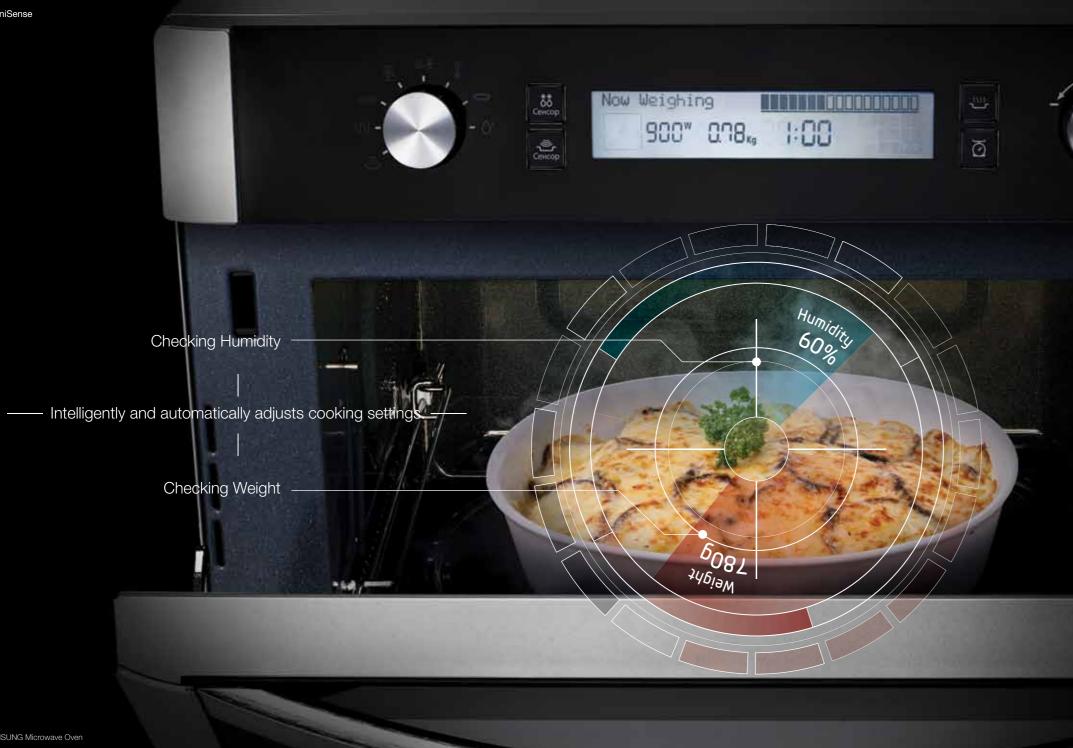

### OmniSense

The professional-grade Samsung OmniPro is the world's first and only convection microwave oven that has a built-in weight sensor with a text LCD display and easy-to-use Dual Dial. Samsung OmniPro oven will help you cook delicious homemade meals with Omnisense technology.

### Omnisense Cook

Omnisense Steam Cook

Omnisense Crusty Cook

Omnisense Defrost

food's weight.

cooking with the Pro Steamer

Experience effortless cooking at just a touch of The weight sensor linked to the turntable debutton. The Auto Cook calculates cooking time by tects weight and the humidity sensor detects measuring the weight prior to cooking.

Omnisense Steam Cook is the ultimate aid to healthy

Crusty Cook gives oven-style browning and crisping to both the top and bottom of dishes with.

Take the struggle out of defrosting your food with the handy "Defrost" feature. Omnisense Defrost automatically calculates the time by measuring the

### Omnisense System

humidity. Microwave oven automatically adjusts cooking time and mode accordingly.

An innovative defrosting plate elevates the food above the melting water to keep food fresh.