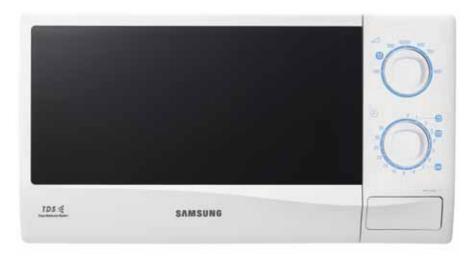

### 3D Heating

The 3D Heating System cooks food more thoroughly and evenly by uniquely distributing microwaves throughout the oven.

### Triple Distribution System

A conventional wave distribution system distributes microwaves from a single Aperture Antenna. In this case, microwaves are concentrated to a particular part of the food. To overcome this problem, Samsung developed TDS, which cooks every part of the food evenly with an Aperture Antenna as well as two additional slot antennas so that waves can be more widely distributed.

S 2 2 2 3 Efficient emission of microwaves translates into better cooked food. Models with this triple distribution system will bring the benefit of more even cooking to customers unhappy with the performance of their old microwave ovens.