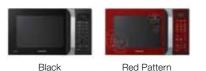

### GIANT

#### • CE73JD • CE73JD-PR

Giant offers a choice of various colors perfectly matched with other appliances, and it always makes your meals ready to serve.

### Color

| Black | Red Pattern |
|-------|-------------|

### Control Type

Membrane

| Product   | High / Low Rack |  |
|-----------|-----------------|--|
| CE73JD    | 0               |  |
| CE73JD-PR | ¢               |  |