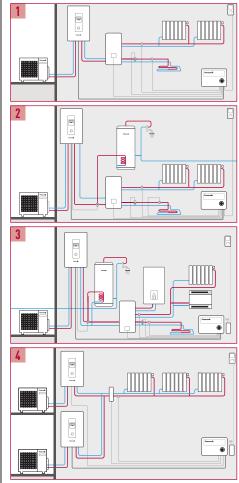

#### **Examples of installations with Aquarea manager**

- 1. 2 Zones Temperature Control with PAW-HPM12ZONE-U
- 2. 2 Zones Temperature Control + DHW with PAW-HPM12ZONE-U
- 3. Heat Pump + Boiler Management with DHW with PAW-HPM12ZONELCD-U
  4. 2 Heat Pumps on cascade with PAW-HPM12ZONE-U