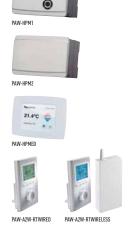

Aquarea Manager Accessories

| Reference for Bi-Bloc<br>and Mono-Bloc                             | Description                                                                                                                                   | Material inside the kit                                                                                            |
|--------------------------------------------------------------------|-----------------------------------------------------------------------------------------------------------------------------------------------|--------------------------------------------------------------------------------------------------------------------|
| PAW-HPM12ZONE-U <sup>1</sup><br>PAW-HPM12ZONE-M <sup>2</sup>       | Heat pump manager for<br>control of 2 temperature<br>zones, cascade system or<br>bivalent system with room<br>sensor and setpoint<br>adaption | PAW-HPM1 // PAW-HPMINT-U¹ //<br>PAW-HPMINT-M² // PAW-HPMB1 //<br>PAW-HPMAH1 // PAW-HPMAH1 //<br>PAW-HPMR4          |
| PAW-HPM12ZONELCD-U <sup>1</sup><br>PAW-HPM12ZONELCD-M <sup>2</sup> | Heat pump manager for<br>control of 2 temperature<br>zones, cascade system or<br>bivalent system with LCD<br>Wireless Room Thermostat         | PAW-HPM1 // PAW-HPMINT-U¹ //<br>PAW-HPMINT-M² // PAW-HPMB1 //<br>PAW-HPMAH1 // PAW-HPMAH1 //<br>PAW-A2W-RTWIRELESS |
| Room Thermostats                                                   |                                                                                                                                               |                                                                                                                    |
| PAW-A2W-RTWIRED                                                    | Wired LCD room thermostat with weekly timer                                                                                                   |                                                                                                                    |
| PAW-A2W-RTWIRELESS                                                 | Wireless LCD room thermostat with weekly timer                                                                                                |                                                                                                                    |

| PAW-HPM1              | Aquarea Manager with LCD                                                                  |  |
|-----------------------|-------------------------------------------------------------------------------------------|--|
| PAW-HPM2              | Aquarea Manager wihtout LCD                                                               |  |
| PAW-HPMINT-U          | Interface to connect Aquarea Manager to Heat pump Aquare Bi-Bloc, with inverter control   |  |
| PAW-HPMINT-M          | Interface to connect Aquarea Manager to Heat pump Aquare Mono-Bloc, with inverter control |  |
| PAW-HPMB1             | Buffer tank sensor                                                                        |  |
| PAW-HPMDHW            | Buffer tank sensor with well                                                              |  |
| PAW-HPMS0L1           | Buffer tank sensor solar (with higher temperature range)                                  |  |
| PAW-HPMUH             | Outdoor temperature sensor                                                                |  |
| PAW-HPMAH1            | Water flow sensor for heating circuit                                                     |  |
| PAW-HPMR4             | Room sensor                                                                               |  |
| PAW-HPMED             | Touch screen                                                                              |  |
| PAW-HPMLCD            | Room thermostast with LCD                                                                 |  |
| Hydraulic Accessories |                                                                                           |  |
| PAW-1PMP2ZONE         | 2 zone kit with manifold, one A-class pumps, 1 mixture valve                              |  |
| PAW-2PMP2ZONE         | 2 zone kit with hydraulic switch, manifold, 2 A-class pumps, one mixture valve            |  |
| PAW-FILTER            | 2 check valves + filter                                                                   |  |