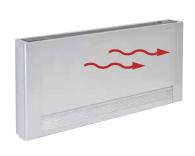

circuit (35°C)
- No expansive 2 zone kits
- No overflow valve (as Aquarea Air has a 3-way valve)
- Very easy to install
- · On the efficiency
  - COP with water at 35°C is 32% higher than efficiency with water at 45°C! (case MDF06, at +7°C)

#### Main features

- · Front panel heating with radiant effect
- · High heating capacity (without main fan running)
- · 4 fan speeds and capacities
- · Exclusive design
- Extremely compact (only 12.9 cm deep)
- Cooling and dehumidification functions possible (drain is needed)
- 3-way valve included (no overflow valve needed on the installation if more than 3 radiators installed)
- · Touch screen thermostat· Automatic vertical airflow control



\* Available from March 2014









# Operating on heating mode with radiator using only radiant effect



## Operating on heating mode with radiant effect and fan mode



## Operating on cooling mode with fan



| Fan Coils for Heat Pump application<br>Without radiant heating |       | PAW-AAIR-2     | The state of the s |      |      |      |              |                 |       |       |       |             | PAW-AAIR-900<br>PAW-AAIR-900L |       |       |       |  |  |
|----------------------------------------------------------------|-------|----------------|----------------------------------------------------------------------------------------------------------------------------------------------------------------------------------------------------------------------------------------------------------------------------------------------------------------------------------------------