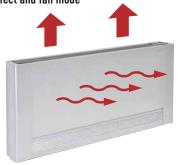

s Aquarea Air has a 3-way valve)
- Very easy to install
- · On the efficiency
  - COP with water at 35°C is 32% higher than efficiency with water at 45°C! (case MDF06, at +7°C)

#### Main features

- · Front panel heating with radiant effect
- · High heating capacity (without main fan running)
- · 4 fan speeds and capacities
- · Exclusive design
- Extremely compact (only 12.9 cm deep)
- Cooling and dehumidification functions possible (drain is needed)
- 3-way valve included (no overflow valve needed on the installation if more than 3 radiators installed)
- · Touch screen thermostat· Automatic vertical airflow control



\* Available from March 2014









# Operating on heating mode with radiator using only radiant effect



## Operating on heating mode with radiant effect and fan mode



## Operating on cooling mode with fan



| Fan Coils for Heat Pump application<br>Without radiant heating |       | PAW-AAIR-2     | The state of the s |      |      |      |              |                 |       |       |       |             | PAW-AAIR-900<br>PAW-AAIR-900L |       |       |       |  |  |
|----------------------------------------------------------------|-------|----------------|---------------------------------------------------------------------------------------------------------------------------------------------------------------------------------------------------------------------------------------------------------------------------------------------------------------------------------------------------------------------------------------------------------------