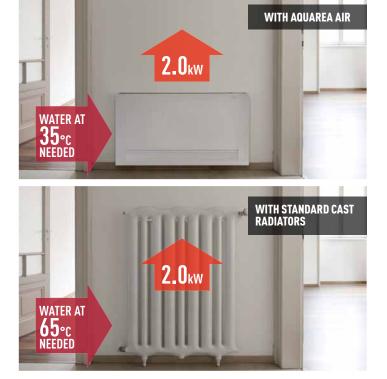

### **Major Benefit**

- · On the water installation
- Only 1 water temperature on the water circuit (35°C)
- No expansive 2 zone kits
- No overflow valve (as Aquarea Air has a 3-way valve)
- Very easy to install
- · On the efficiency
  - COP with water at 35°C is 32% higher than efficiency with water at 45°C! (case MDF06, at +7°C)