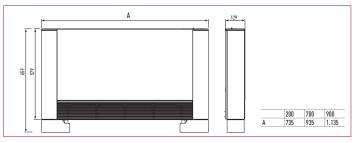

## Operating on cooling mode with fan

| Fan Coils for Heat Pump application<br>Without radiant heating |       | PAW-AAIR-2     | The state of the s |      |      |      |              |                 |       |       |       |             | PAW-AAIR-900<br>PAW-AAIR-900L |       |       |       |  |  |
|----------------------------------------------------------------|-------|----------------|--------------------------------------------------------------------------------------------------------------------------------------------------------------------------------------------------------------------------------------------------------------------------------------------------------------------------------------------------------------------------------------------------------------------------------------------------------------------------------------------------------------------------------------------------------------------------------------------------------------------------------------------------------------------------------------------------------------------------------------------------------------------------------------------------------------------------------------------------------------------------------------------------------------------------------------------------------------------------------------------------------------------------------------------------------------------------------------------------------------------------------------------------------------------------------------------------------------------------------------------------------------------------------------------------------------------------------------------------------------------------------------------------------------------------------------------------------------------------------------------------------------------------------------------------------------------------------------------------------------------------------------------------------------------------------------------------------------------------------------------------------------------------------------------------------------------------------------------------------------------------------------------------------------------------------------------------------------------------------------------------------------------------------------------------------------------------------------------------------------------------------|------|------|------|--------------|-----------------|-------|-------|-------|-------------|-------------------------------|-------|-------|-------|--|--|
|                                                                |       | PAW-AAIR-2     |                                                                                                                                                                                                                                                                                                                                                                                                                                                                                                                                                                                                                                                                                                                                                                                                                                                                                                                                                                                                                                                                                                                                                                                                                                                                                                                                                                                                                                                                                                                                                                                                                                                                                                                                                                                                                                                                                                                                                                                                                                                                                                                                |      |      |      |              |                 |       |       |       |             |                               |       |       |       |  |  |
| Total heating capacity                                         | W     | 138 1          | 160                                                                                                                                                                                                                                                                                                                                                                                                                                                                                                                                                                                                                                                                                                                                                                                                                                                                                                                                                                                                                                                                                                                                                                                                                                                                                                                                                                                                                                                                                                                                                                                                                                                                                                                                                                                                                                                                                                                                                                                                                                                                                                                            | 217  | 470  | 570  | 223          | 360             | 708   | 1.032 | 1.188 | 273         | 475                           | 886   | 1.420 | 1.703 |  |  |
| Water flow                                                     | kg/h  | 23,7           | 27,5                                                                                                                                                                                                                                                                                                                                                                                                                                                                                                                                                                                                                                                                                                                                                                                                                                                                                                                                                                                                                                                                                                                                                                                                                                                                                                                                                                                                                                                                                                                                                                                                                                                                                                                                                                                                                                                                                                                                                                                                                                                                                                                           | 37,3 | 80,8 | 98,0 | 38,4         | 61,9            | 121,8 | 177,5 | 204,3 | 47,0        | 81,7                          | 152,4 | 244,2 | 292,9 |  |  |
| Water pressure drop                                            | kPa   | 0,1            | 0,2                                                                                                                                                                                                                                                                                                                                                                                                                                                                                                                                                                                                                                                                                                                                                                                                                                                                                                                                                                                                                                                                                                                                                                                                                                                                                                                                                                                                                                                                                                                                                                                                                                                                                                                                                                                                                                                                                                                                                                                                                                                                                                                            | 0,4  | 2,0  | 2,9  | 0,1          | 0,1             | 0,3   | 0,8   | 1,0   | 0,1         | 0,2                           | 0,5   | 1,6   | 2,2   |  |  |
| Air flow                                                       | m³/h  | 28 3           | 37                                                                                                                                                                                                                                                                                                                                                                                                                                                                                                                                                                                                                                                                                                                                                                                                                                                                                                                                                                                                                                                                                                                                                                                                                                                                                                                                                                                                                                                                                                                                                                                                                                                                                                                                                                                                                                                                                                                                                                                                                                                                                                                             | 55   | 113  | 162  | 44           | 84              | 155   | 252   | 320   | 54          | 110                           | 248   | 367   | 461   |  |  |
|                                                                | Speed | Main Fan Off S | Super Min                                                                                                                                                                                                                                                                                                                                                                                                                                                                                                                                                                                                                                                                                                                                                                                                                                                                                                                                                                                                                                                                                                                                                                                                                                                                                                                                                                                                                                                                                                                                                                                                                                                                                                                                                                                                                                                                                                                                                                                                                                                                                                                      | Min  | Med  | Max  | Main Fan Off | Super Min       | Min   | Med   | Max   | Main Fan Of | f Super Min                   | Min   | Med   | Max   |  |  |
| Maximum input power                                            | W     | 2 5            | 5                                                                                                                                                                                                                                                                                                                                                                                                                                                                                                                                                                                                                                                                                                                                                                                                                                                                                                                                                                                                                                                                                                                                                                                                                                                                                                                                                                                                                                                                                                                                                                                                                                                                                                                                                                                                                                                                                                                                                                                                                                                                                                                              | 7    | 9    | 13   | 3            | 9               | 14    | 18    | 22    | 3           | 11                            | 16    | 20    | 24    |  |  |
| Sound pressure level                                           | dB(A) | 17,6           | 18,8                                                                                                                                                                                                                                                                                                                                                                                                                                                                                                                                                                                                                                                                                                                                                                                                                                                                                                                                                                                                                                                                                                                                                                                                                                                                                                                                                                                                                                                                                                                                                                                                                                                                                                                                                                                                                                                                                                                                                                                                                                                                                                                           | 24,7 | 33,2 | 39,4 | 18,4         | 19,6            | 25,8  | 34,1  | 40,2  | 18,4        | 22,3                          | 26,2  | 34,4  | 42,2  |  |  |
| Inlet water temperature                                        | °C    | 35 3           | 35                                                                                                                                                                                                                                                                                                                                                                                                                                                                                                                                                                                                                                                                                                                                                                                                                                                                                                                                                                                                                                                                                                                                                                                                                                                                                                                                                                                                                                                                                                                                                                                                                                                                                                                                                                                                                                                                                                                                                                                                                                                                                                                             | 35   | 35   | 35   | 35           | 35              | 35    | 35    | 35    | 35          | 35                            | 35    | 35    | 35    |  |  |
| Outlet water temperature                                       | °C    | 30 3           | 30                                                                                                                                                                                                                                                                                                                                                                                                                                                                                                                                                                                                                                                                                                                                                                                                                                                                                                                                                                                                                                                                                                                                                                                                                                                                                                                                                                                                                                                                                                                                                                                                                                                                                                                                                                                                                                                                                                                                                                                                                                                                                                                             | 30   | 30   | 30   | 30           | 30              | 30    | 30    | 30    | 30          | 30                            | 30    | 30    | 30    |  |  |
| Inlet air temperature                                          | °C    | 19 1           | 19                                                                                                                                                                                                                                                                                                                                                                                                                                                                                                                                                                                                                                                                                                                                                                                                                                                                                                                                                                                                                                                                                                                                                                                                                                                                                                                                                                                                                                                                                                                                                                                                                                                                                                                                                                                                                                                                                                                                                                                                                                                                                                                             | 19   | 19   | 19   | 19           | 19              | 19    | 19    | 19    | 19          | 19                            | 19    | 19    | 19    |  |  |
| Outlet air temperature                                         | °C    | 34,5           | 32,6                                                                                                                                                                                                                                                                                                                                                                                                                                                                                                                                                                                                                                                                                                                                                                                                                                                                                                                                                                                                                                                                                                                                                                                                                                                                                                                                                                                                                                                                                                                                                                                                                                                                                                                                                                                                                                                                                                                                                                                                                                                                                                                           | 38,9 | 32,0 | 30,0 | 34,9         | 32,4            | 33,3  | 31,8  | 30,6  | 34,8        | 32,5                          | 30,2  | 31,1  | 30,6  |  |  |
| Dimensions (W x H x D)                                         | mm    | 735 x 576 x 1  | 735 x 576 x 129                                                                                                                                                                                                                                                                                                                                                                                                                                                                                                                                                                                                                                                                                                                                                                                                                                                                                                                                                                                                                                                                                                                                                                                                                                                                                                                                                                                                                                                                                                                                                                                                                                                                                                                                                                                                                                                                                                                                                                                                                                                                                                                |      |      |      |              | 935 x 579 x 129 |       |       |       |             | 1.135 x 579 x 129             |       |       |       |  |  |
| Weight                                                         | kg    | 17             | 17                                                                                                                                                                                                                                                                                                                                                                                                                                                                                                                                                                                                                                                                                                                                                                                                                                                                                                                                                                                                                                                                                                                                                                                                                                                                                                                                                                                                                                                                                                                                                                                                                                                                                                                                                                                                                                                                                                                                                                                                                                                                                                                             |      |      |      |              |                 | 20    |       |       |             |                               | 23    |       |       |  |  |
| 3 ways valve included                                          |       | Yes            | Yes                                                                                                                                                                                                                                                                                                                                                                                                                                                                                                                                                                                                                                                                                                                                                                                                                                                                                                                                                                                                                                                                                                                                                                                                                                                                                                                                                                                                                                                                                                                                                                                                                                                                                                                                                                                                                                                                                                                                                                                                                                                                                                                            |      |      |      |              | Yes             |       |       |       |             | Yes                           |       |       |       |  |  |
| Touch screen thermostat                                        |       | Yes            | Yes                                                                                                                                                                                                                                                                                                                                                                                                                                                                                                                                                                                                                                                                                                                                                                                                                                                                                                                                                                                                                                                                                                                                                                                                                                                                                                                                                                                                                                                                                                                                                                                                                                                                                                                                                                                                                                                                                                                                                                                                                                                                                                                            |      |      |      |              | Yes             |       |       |       |             | Yes                           |       |       |       |  |  |