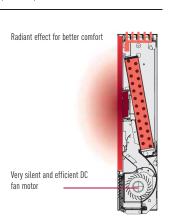

The Aquarea Air's slimline profile has been achieved thanks to the innovative layout of the ventilation unit and the heat exchanger. The fan is tangential with asymmetric blades and the large surface heat exchanger enables high airflows to be achieved with low pressure loss and low noise levels. Exceptional ventilation efficiency means the motor uses considerably less energy (low wattage). The fan speed is continuously modulated by the temperature controller with proportional integral logic, with undoubted advantages for regulating the temperature and humidity in summer mode.

All temperature curves and capacity are available on www.panasonicproclub.com

During winter, the operating principle is based on micro fans of very low power consumption and minimum noise that send hot air, coming from the heat exchanger, to the inside of the front panel of the device and therefore heat it effectively. With this principle, the terminal also provides significant power while heating, without running the main fan. Comfort temperatures are therefore maintained, without air movements and in silence. In summer mode, the airflow generated by the micro fans is stopped to avoid any dew formation on the terminal's front surface.