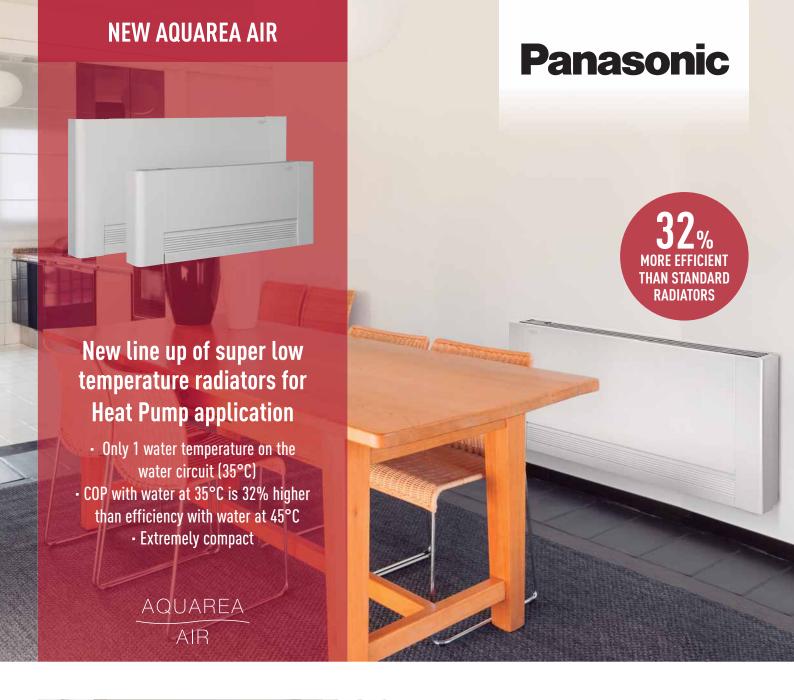

## **Panasonic Aquarea Air Radiators**

The slimline Panasonic Aquarea Air radiators deliver high efficiency climate control. With a depth of just under 13 cm they are at the cutting edge of the market. Blending easily into the home, Aquarea Air's elegant design and product refinements are clear to see in every detail.

### **Major Benefit**

- · On the water installation
- Only 1 water temperature on the water circuit (35°C)
- No expansive 2 zone kits
- No overflow valve (as Aquarea Air has a 3-way valve)
- Very easy to install
- · On the efficiency
  - COP with water at 35°C is 32% higher than efficiency with water at 45°C! (case MDF06, at +7°C)