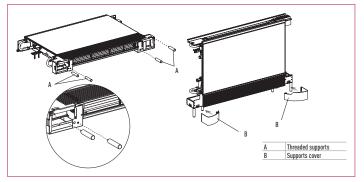

- · On the water installation
- Only 1 water temperature on the water circuit (35°C)
- No expansive 2 zone kits
- No overflow valve (as Aquarea Air has a 3-way valve)
- Very easy to install
- · On the efficiency
  - COP with water at 35°C is 32% higher than efficiency with water at 45°C! (case MDF06, at +7°C)

#### Main features

- · Front panel heating with radiant effect
- · High heating capacity (without main fan running)
- · 4 fan speeds and capacities
- · Exclusive design
- Extremely compact (only 12.9 cm deep)
- Cooling and dehumidification functions possible (drain is needed)
- 3-way valve included (no overflow valve needed on the installation if more than 3 radiators installed)
- · Touch screen thermostat· Automatic vertical airflow control



\* Available from March 2014









# Operating on heating mode with radiator using only radiant effect



## Operating on heating mode with radiant effect and fan mode



## Operating on cooling mode with fan



| Fan Coils for Heat Pump application<br>Without radiant heating |       | PAW-AAIR-2     | The state of the s |      |      |      |              |                 |       |       |       |             | PAW-AAIR-900<br>PAW-AAIR-900L |       |       |       |  |  |
|----------------------------------------------------------------|-------|----------------|-----------------------------------------------------------------------------------------------------------------------------------------------------------------------------------------------------------------------------------------------------------------------