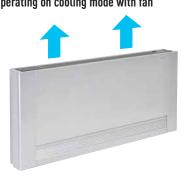

## Operating on cooling mode with fan

| Fan Coils for Heat Pump application<br>Without radiant heating |       | PAW-AAIR-2     | The state of the s |      |      |      |              |                 |       |       |       |             | PAW-AAIR-900<br>PAW-AAIR-900L |       |       |       |  |  |
|----------------------------------------------------------------|-------|----------------|--------------------------------------------------------------------------------------------------------------------------------------------------------------------------------------------------------------------------------------------------------------------------------------------------------------------------------------------------------------------------------------------------------------------------------------------------------------------------------------------------------------------------------------------------------------------------------------------------------------------------------------------------------------------------------------------------------------------------------------------------------------------------------------------------------------------------------------------------------------------------------------------------------------------------------------------------------------------------------------------------------------------------------------------------------------------------------------------------------------------------------------------------------------------------------------------------------------------------------------------------------------------------------------------------------------------------------------------------------------------------------------------------------------------------------------------------------------------------------------------------------------------------------------------------------------------------------------------------------------------------------------------------------------------------------------------------------------------------------------------------------------------------------------------------------------------------------------------------------------------------------------------------------------------------------------------------------------------------------------------------------------------------------------------------------------------------------------------------------------------------------|------|------|------|--------------|-----------------|-------|-------|-------|-------------|-------------------------------|-------|-------|-------|--|--|
|                                                                |       | PAW-AAIR-2     |                                                                                                                                                                                                                                                                                                                                                                                                                                                                                                                                                                                                                                                                                                                                                                                                                                                                                                                                                                                                                                                                                                                                                                                                                                                                                                                                                                                                                                                                                                                                                                                                                                                                                                                                                                                                                                                                                                                                                                                                                                                                                                                                |      |      |      |              |                 |       |       |       |             |                               |       |       |       |  |  |
| Total heating capacity                                         | W     | 138 1          | 160                                                                                                                                                                                                                                                                                                                                                                                                                                                                                                                                                                                                                                                                                                                                                                                                                                                                                                                                                                                                                                                                                                                                                                                                                                                                                                                                                                                                                                                                                                                                                                                                                                                                                                                                                                                                                                                                                                                                                                                                                                                                                                                            | 217  | 470  | 570  | 223          | 360             | 708   | 1.032 | 1.188 | 273         | 475                           | 886   | 1.420 | 1.703 |  |  |
| Water flow                                                     | kg/h  | 23,7           | 27,5                                                                                                                                                                                                                                                                                                                                                                                                                                                                                                                                                                                                                                                                                                                                                                                                                                                                                                                                                                                                                                                                                                                                                                                                                                                                                                                                                                                                                                                                                                                                                                                                                                                                                                                                                                                                                                                                                                                                                                                                                                                                                                                           | 37,3 | 80,8 | 98,0 | 38,4         | 61,9            | 121,8 | 177,5 | 204,3 | 47,0        | 81,7                          | 152,4 | 244,2 | 292,9 |  |  |
| Water pressure drop                                            | kPa   | 0,1            | 0,2                                                                                                                                                                                                                                                                                                                                                                                                                                                                                                                                                                                                                                                                                                                                                                                                                                                                                                                                                                                                                                                                                                                                                                                                                                                                                                                                                                                                                                                                                                                                                                                                                                                                                                                                                                                                                                                                                                                                                                                                                                                                                                                            | 0,4  | 2,0  | 2,9  | 0,1          | 0,1             | 0,3   | 0,8   | 1,0   | 0,1         | 0,2                           | 0,5   | 1,6   | 2,2   |  |  |
| Air flow                                                       | m³/h  | 28 3           | 37                                                                                                                                                                                                                                                                                                                                                                                                                                                                                                                                                                                                                                                                                                                                                                                                                                                                                                                                                                                                                                                                                                                                                                                                                                                                                                                                                                                                                                                                                                                                                                                                                                                                                                                                                                                                                                                                                                                                                                                                                                                                                                                             | 55   | 113  | 162  | 44           | 84              | 155   | 252   | 320   | 54          | 110                           | 248   | 367   | 461   |  |  |
|                                                                | Speed | Main Fan Off S | Super Min                                                                                                                                                                                                                                                                                                                                                                                                                                                                                                                                                                                                                                                                                                                                                                                                                                                                                                                                                                                                                                                                                                                                                                                                                                                                                                                                                                                                                                                                                                                                                                                                                                                                                                                                                                                                                                                                                                                                                                                                                                                                                                                      | Min  | Med  | Max  | Main Fan Off | Super Min       | Min   | Med   | Max   | Main Fan Of | f Super Min                   | Min   | Med   | Max   |  |  |
| Maximum input power                                            | W     | 2 5            | 5                                                                                                                                                                                                                                                                                                                                                                                                                                                                                                                                                                                                                                                                                                                                                                                                                                                                                                                                                                                                                                                                                                                                                                                                                                                                                                                                                                                                                                                                                                                                                                                                                                                                                                                                                                                                                                                                                                                                                                                                                                                                                                                              | 7    | 9    | 13   | 3            | 9               | 14    | 18    | 22    | 3           | 11                            | 16    | 20    | 24    |  |  |
| Sound pressure level                                           | dB(A) | 17,6           | 18,8                                                                                                                                                                                                                                                                                                                                                                                                                                                                                                                                                                                                                                                                                                                                                                                                                                                                                                                                                                                                                                                                                                                                                                                                                                                                                                                                                                                                                                                                                                                                                                                                                                                                                                                                                                                                                                                                                                                                                                                                                                                                                                                           | 24,7 | 33,2 | 39,4 | 18,4         | 19,6            | 25,8  | 34,1  | 40,2  | 18,4        | 22,3                          | 26,2  | 34,4  | 42,2  |  |  |
| Inlet water temperature                                        | °C    | 35 3           | 35                                                                                                                                                                                                                                                                                                                                                                                                                                                                                                                                                                                                                                                                                                                                                                                                                                                                                                                                                                                                                                                                                                                                                                                                                                                                                                                                                                                                                                                                                                                                                                                                                                                                                                                                                                                                                                                                                                                                                                                                                                                                                                                             | 35   | 35   | 35   | 35           | 35              | 35    | 35    | 35    | 35          | 35                            | 35    | 35    | 35    |  |  |
| Outlet water temperature                                       | °C    | 30 3           | 30                                                                                                                                                                                                                                                                                                                                                                                                                                                                                                                                                                                                                                                                                                                                                                                                                                                                                                                                                                                                                                                                                                                                                                                                                                                                                                                                                                                                                                                                                                                                                                                                                                                                                                                                                                                                                                                                                                                                                                                                                                                                                                                             | 30   | 30   | 30   | 30           | 30              | 30    | 30    | 30    | 30          | 30                            | 30    | 30    | 30    |  |  |
| Inlet air temperature                                          | °C    | 19 1           | 19                                                                                                                                                                                                                                                                                                                                                                                                                                                                                                                                                                                                                                                                                                                                                                                                                                                                                                                                                                                                                                                                                                                                                                                                                                                                                                                                                                                                                                                                                                                                                                                                                                                                                                                                                                                                                                                                                                                                                                                                                                                                                                                             | 19   | 19   | 19   | 19           | 19              | 19    | 19    | 19    | 19          | 19                            | 19    | 19    | 19    |  |  |
| Outlet air temperature                                         | °C    | 34,5           | 32,6                                                                                                                                                                                                                                                                                                                                                                                                                                                                                                                                                                                                                                                                                                                                                                                                                                                                                                                                                                                                                                                                                                                                                                                                                                                                                                                                                                                                                                                                                                                                                                                                                                                                                                                                                                                                                                                                                                                                                                                                                                                                                                                           | 38,9 | 32,0 | 30,0 | 34,9         | 32,4            | 33,3  | 31,8  | 30,6  | 34,8        | 32,5                          | 30,2  | 31,1  | 30,6  |  |  |
| Dimensions (W x H x D)                                         | mm    | 735 x 576 x 1  | 735 x 576 x 129                                                                                                                                                                                                                                                                                                                                                                                                                                                                                                                                                                                                                                                                                                                                                                                                                                                                                                                                                                                                                                                                                                                                                                                                                                                                                                                                                                                                                                                                                                                                                                                                                                                                                                                                                                                                                                                                                                                                                                                                                                                                                                                |      |      |      |              | 935 x 579 x 129 |       |       |       |             | 1.135 x 579 x 129             |       |       |       |  |  |
| Weight                                                         | kg    | 17             | 17                                                                                                                                                                                                                                                                                                                                                                                                                                                                                                                                                                                                                                                                                                                                                                                                                                                                                                                                                                                                                                                                                                                                                                                                                                                                                                                                                                                                                                                                                                                                                                                                                                                                                                                                                                                                                                                                                                                                                                                                                                                                                                                             |      |      |      |              |                 | 20    |       |       |             |                               | 23    |       |       |  |  |
| 3 ways valve included                                          |       | Yes            | Yes                                                                                                                                                                                                                                                                                                                                                                                                                                                                                                                                                                                                                                                                                                                                                                                                                                                                                                                                                                                                                                                                                                                                                                                                                                                                                                                                                                                                                                                                                                                                                                                                                                                                                                                                                                                                                                                                                                                                                                                                                                                                                                                            |      |      |      |              | Yes             |       |       |       |             | Yes                           |       |       |       |  |  |
| Touch screen thermostat                                        |       | Yes            | Yes                                                                                                                                                                                                                                                                                                                                                                                                                                                                                                                                                                                                                                                                                                                                                                                                                                                                                                                                                                                                                                                                                                                                                                                                                                                                                                                                                                                                                                                                                                                                                                                                                                                                                                                                                                                                                                                                                                                                                                                                                                                                                                                            |      |      |      |              | Yes             |       |       |       |             | Yes                           |       |       |       |  |  |