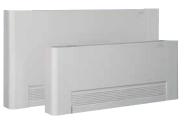

## **Panasonic Aquarea Air Radiators**

The slimline Panasonic Aquarea Air radiators deliver high efficiency climate control. With a depth of just under 13 cm they are at the cutting edge of the market. Blending easily into the home, Aquarea Air's elegant design and product refinements are clear to see in every detail.

### RADIATORS FOR HEAT PUMP APPLICATION

AQUAREA AIR 200/700/900 WITH RADIATING EFFECT

PAW-AAIR-900