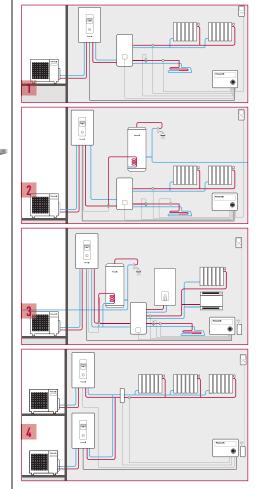

### Examples of installations with Aquarea manager

- 1. Temperature control in the 2 zones with PAW-HPM12ZONE-U
- 2. Temperature control in zones 2 + ECS with PAW-HPM12ZONE-U
- 3. Management of heat pump + boiler and DHW with PAW-HPM12ZONELCD-U
  4. 2 heat pumps in cascade with the PAW-HPM12ZONELCD-U