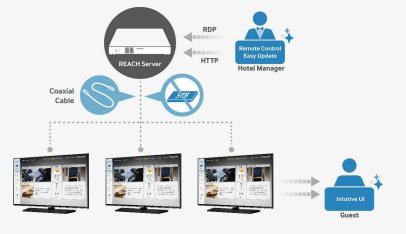

### Save resources by using existing infrastructure

Hotels can leverage its existing coaxial infrastructure to streamline content and TV management. Updating firmware, adjusting guest room displays, and controlling and managing content can all be performed by remotely transmitting a radio frequency (RF) signal through the LYNK REACH 3.0 Server's communication with the hotel's Property Management System (PMS) and the Internet using LYNK REACH 3.0.