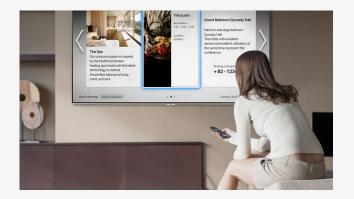

#### **Hospitality Home Menu**

Enhance the viewing experience by creating an intuitive, customizable Home Menu screen, even in a no-network environment. This convenient user interface (UI) gives guests easy access to frequently used display settings. In addition, an informative live channel display on the Home screen provides guests with resources, such as the time, date and hotel information.

#### Logo and welcome message

Hotels can enhance their brand by greeting travelers when they turn on their guest room TVs with a customized welcome message, complete with hotel logo and video clip. Displayed along with the welcome message is the time, date, information about the hotel's services and a menu of display features.