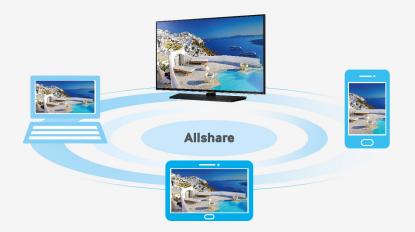

#### **SMARTView\***

SMARTView gives guests the ability to share live TV channels on their mobile devices using an easy Personal Identification Number (PIN) connection. Guests can also transfer mobile device content, such as photos, games, videos and music, to the in-room TV through a dedicated, intuitive UI that is specifically designed for this function.

Watch Live TV on Mobile Devices

**Send Mobile Content** 

#### Screen Mirroring\*

Guests can watch a more expansive view of their mobile device screens by replicating the content on their devices onto the SMART Hospitality Display using the easy, one-step Screen Mirroring feature.

Screen Mirroring provides guests with a secure and simplified way to view and share personal content.

**Screen Mirroring** 

#### Content Sharing\*\*

Samsung SMART Hospitality Display are equipped with advanced, built-in Wi-Fi, enabling guests to share and play personal content, such as movies, photos and music, from mobile devices on their in-room TVs. Plus, they can share and play their personal content safely and securely without the risk of exposing it to others.