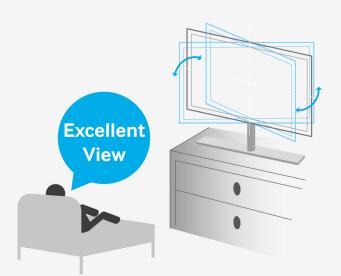

#### Swivel stand

Samsung SMART Hospitality Display are equipped with a flexible stand that provides a 20-, 60- or 90-degree swivel support that provides guests with an excellent view of the TV from virtually anywhere in the room. The Security screws lock down the display to the media rack, which requires a special tool to unscrew, to prevent theft or guests from knocking the display over.