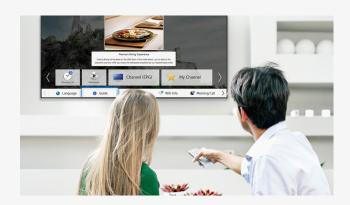

#### **SMARTView\***

SMARTView gives guests the ability to share live TV channels on their mobile devices using an easy Personal Identification Number (PIN) connection. Guests can also transfer mobile device content, such as photos, games, videos and music, to the in-room TV through a dedicated, intuitive UI that is specifically designed for this function.

Watch Live TV on Mobile Devices

**Send Mobile Content** 

#### Screen Mirroring\*

Guests can watch a more expansive view of their mobile device screens by replicating the content on their devices onto the SMART Hospitality Display using the easy, one-step Screen Mirroring feature.

Screen Mirroring provides guests with a secure and simplified way to view and share personal content.

**Screen Mirroring** 