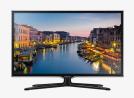

### Luxury

| HC890V(August)                                                                     | HC890                                                                       | HC770                                                                           |
|------------------------------------------------------------------------------------|-----------------------------------------------------------------------------|---------------------------------------------------------------------------------|
| Sophisticated Curved displays with sleek metallic finishes ideal for luxury hotels | Sophisticated displays with sleek metallic finishes ideal for luxury hotels | A sophisticated, distinctive hospitality display for premier hotel environments |
| RF & IP                                                                            | RF & IP                                                                     | RF                                                                              |
| Hospitality Home Menu                                                              | Hospitality Home Menu                                                       | Hospitality Home Menu                                                           |
| Hospitality Solution<br>(LYNK REACH/SINC/DRM)                                      | Hospitality Solution<br>(LYNK REACH/SINC/DRM)                               | Hospitality Solution<br>(LYNK REACH/DRM)                                        |
| Content Share<br>(Allshare, Screen Mirroring, SMARTView)                           | Content Share<br>(Allshare, Screen Mirroring, SMARTView)                    |                                                                                 |
| H.Browser (HTML5)                                                                  | H.Browser (HTML5)                                                           |                                                                                 |
| RJ 12 / IR Pass Through                                                            | RJ 12 / IR Pass Through                                                     | RJ 12 / IR Pass Through                                                         |
| Logo Display with Time Out Setting (BMP/Movie)                                     | Logo Display with Time Out Setting (BMP/Movie)                              | Logo Display with Time Out Setting (BMP/Movie)                                  |
| Welcome Message                                                                    | Welcome Message                                                             | Welcome Message                                                                 |
|                                                                                    |                                                                             | Swivel Stand (20/20)                                                            |
|                                                                                    |                                                                             | Security Mode                                                                   |
| 55", 65"                                                                           | 40", 46", 55", 60"                                                          | 32", 40", 46"                                                                   |