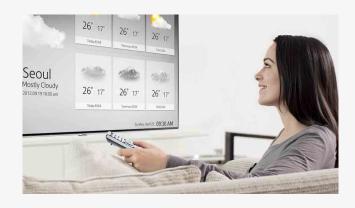

#### **Hospitality Home Menu**

Enhance the viewing experience by creating an intuitive, customizable Home Menu screen, even in a no-network environment. This convenient user interface (UI) gives guests easy access to frequently used display settings. In addition, an informative live channel display on the Home screen provides guests with resources, such as the time, date and hotel information.

#### Logo and welcome message

Hotels can enhance their brand by greeting travelers when they turn on their guest room TVs with a customized welcome message, complete with hotel logo and video clip. Displayed along with the welcome message is the time, date, information about the hotel's services and a menu of display features.