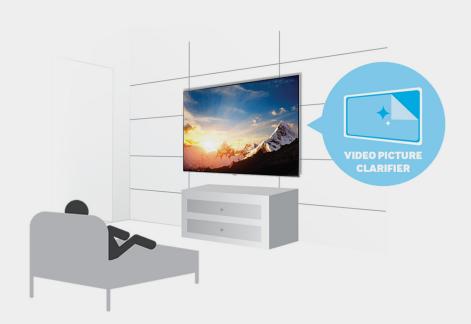

#### Picture clarifier

Designed with innovative picture clarifier technology, SMART Hospitality Display will delight guests with crisp, vivid images. The video picture clarifier automatically optimizes the picture quality based on its type and origin, regardless of the content source or type, to deliver outstanding picture clarity.