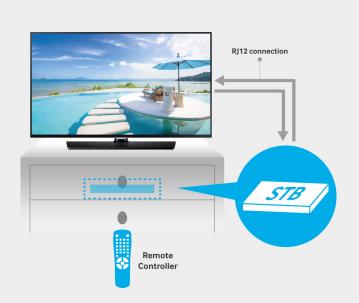

### Remote control compatibility with SI STB

Support for third-party System Integrator (SI) STBs is provided through an RJ12 connection for a streamlined guest room interface and easier management.

A STB remote controller input relay, through the display to the STB input, enables the bulky STB to be hidden from the guest's view for a less cluttered room interior.