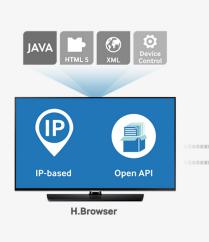

#### **Solution overview**

Samsung H.Browser is an IP-based specialized partner solution for SIs, which includes an intuitive UI and powerful features. H.Browser provides a true Smart TV experience for hotel guests with both free and video-on-demand (VoD) content, which is accessible through an interactive program guide. This streamlined solution eliminates the need for STBs, because the TVs interface directly with the head end, whether located on or off the hotel's premises.