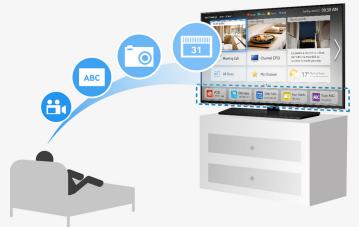

#### **SMARTView\***

SMARTView gives guests the ability to share live TV channels on their mobile devices using an easy Personal Identification Number (PIN) connection. Guests can also transfer mobile device content, such as photos, games, videos and music, to the in-room TV through a dedicated, intuitive UI that is specifically designed for this function.

Watch Live TV on Mobile Devices

**Send Mobile Content** 