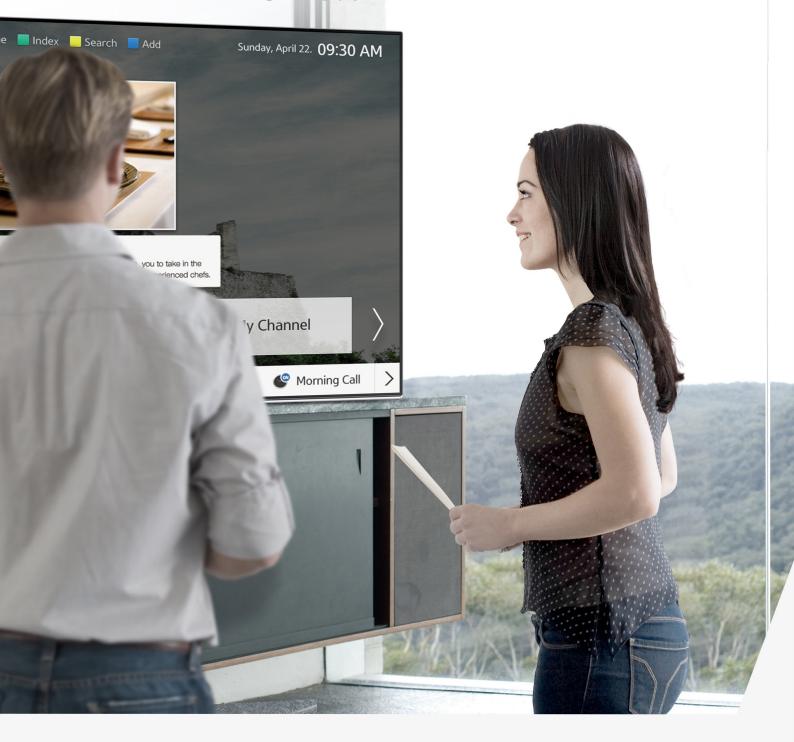

#### **Hospitality Home Menu**

Enhance the viewing experience by creating an intuitive, customizable Home Menu screen, even in a no-network environment. This convenient user interface (UI) gives guests easy access to frequently used display settings. In addition, an informative live channel display on the Home screen provides guests with resources, such as the time, date and hotel information.

#### Logo and welcome message

Hotels can enhance their brand by greeting travelers when they turn on their guest room TVs with a customized welcome message, complete with hotel logo and video clip. Displayed along with the welcome message is the time, date, information about the hotel's services and a menu of display features.