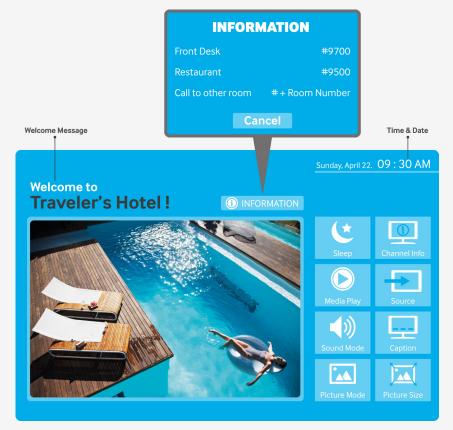

#### **Hospitality Home Menu**

Enhance the viewing experience by creating an intuitive, customizable Home Menu screen, even in a no-network environment. This convenient user interface (UI) gives guests easy access to frequently used display settings. In addition, an informative live channel display on the Home screen provides guests with resources, such as the time, date and hotel information.

#### Logo and welcome message

Hotels can enhance their brand by greeting travelers when they turn on their guest room TVs with a customized welcome message, complete with hotel logo and video clip. Displayed along with the welcome message is the time, date, information about the hotel's services and a menu of display features.