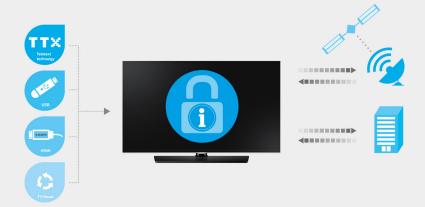

#### **Security Mode**

The Security Mode blocks input from teletext technology (TTX), USB and High-Definition Multimedia Interface® (HDMI®) connections, eliminating transmission of text and diagrams from these sources over the TV broadcast signal.