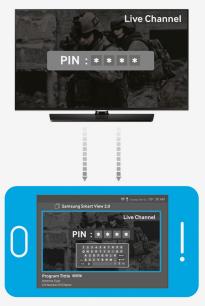

#### **SMARTView\***

SMARTView gives guests the ability to share live TV channels on their mobile devices using an easy Personal Identification Number (PIN) connection. Guests can also transfer mobile device content, such as photos, games, videos and music, to the in-room TV through a dedicated, intuitive UI that is specifically designed for this function.

Watch Live TV on Mobile Devices

**Send Mobile Content** 