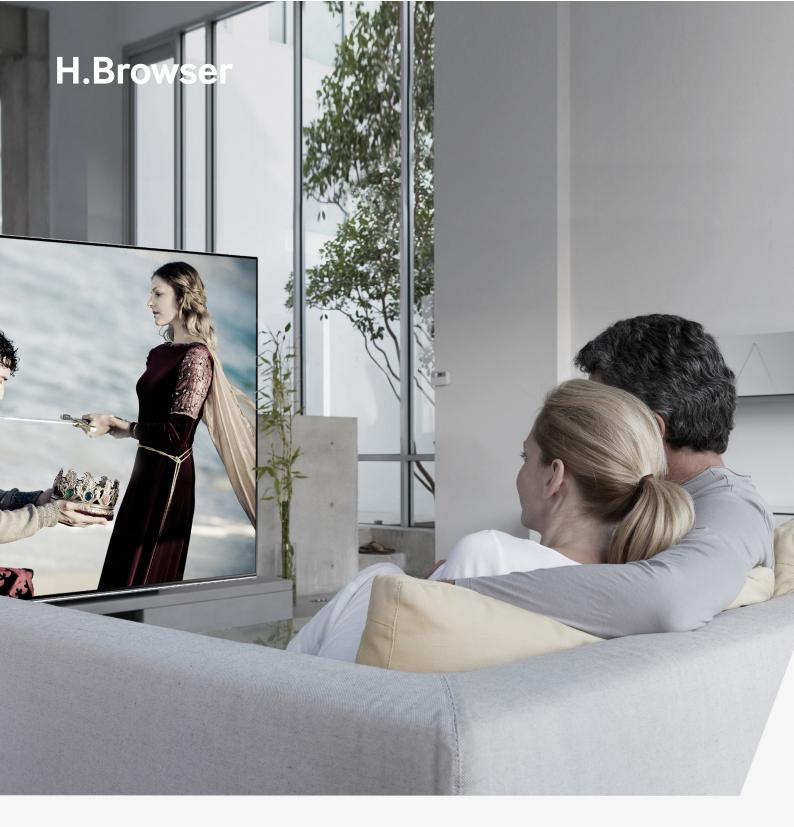

#### **Solution overview**

Samsung H.Browser is an IP-based specialized partner solution for SIs, which includes an intuitive UI and powerful features. H.Browser provides a true Smart TV experience for hotel guests with both free and video-on-demand (VoD) content, which is accessible through an interactive program guide. This streamlined solution eliminates the need for STBs, because the TVs interface directly with the head end, whether located on or off the hotel's premises.

#### Increase profits and connectivity

H.Browser comes with various customizable templates that help to promote not only the hotel but hotel restaurants and amenities to boost revenue. Also, H.Browser connects with mobile devices for shared, multi-device entertainment as well as to the PMS so guest can conveniently order from their rooms.

#### Deliver rich, local content

Built into Samsung SMART Hospitality Display, the H.Browser enables hoteliers to provide guests with region-specific, rich customized content. Guests can enjoy a wide variety of tailored programming and premium in-room entertainment, that has the flavor of the location they are visiting to ensure they get the most fulfilling and memorable experience possible.