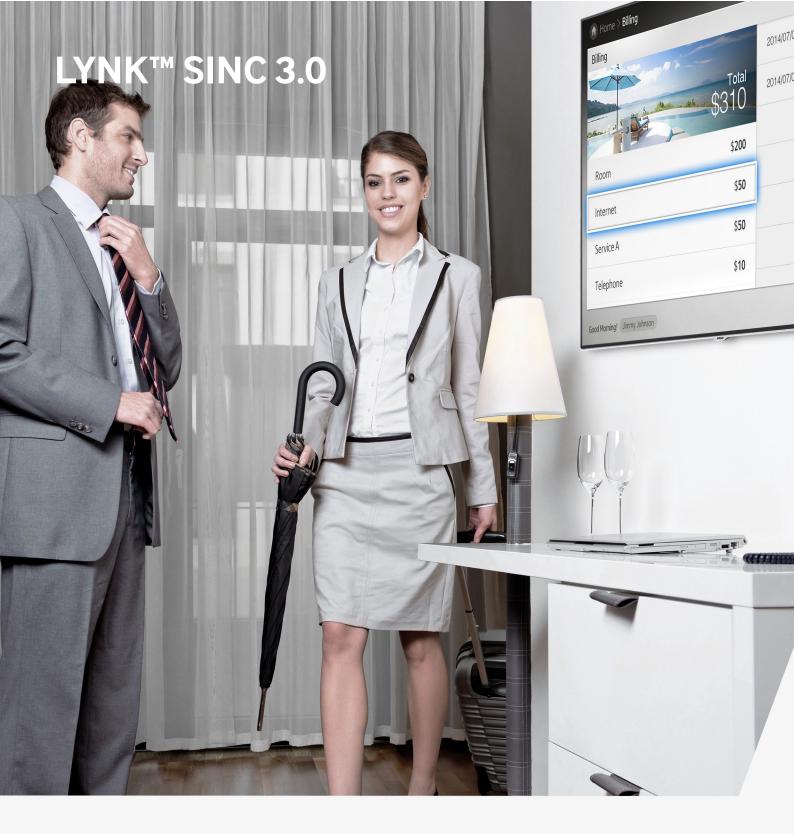

#### **Solution overview**

With the popularity of social media, gaming and other Internet applications, hotels must take advantage of this trend to attract and delight guests. Using the Samsung LYNK SINC 3.0 embedded solution, hotels can efficiently and cost-effectively cater to guests' individual viewing tastes and needs. And it can all be accomplished through an IP-based infrastructure without additional STBs or maintenance costs.

#### Tailor content for each group

Hotels can tailor guest room content to a particular group or event. For example, a block of rooms used for a convention can be set up to receive event-related information. Specific content can also be delivered to some rooms, such as child-appropriate content for rooms with families. Plus, TV channel lists can be created and managed by genre and guest type.

### Delight guests with interactive entertainment using SMART HUB

Samsung SMART HUB provides a gateway to a variety of web-based apps, delighting guests with the same interactive entertainment that they experience on their personal devices, such as social networking sites (SNS), through the hotel's IP network. SMART HUB also enables guests to use Internet apps the same way they use them on other devices.