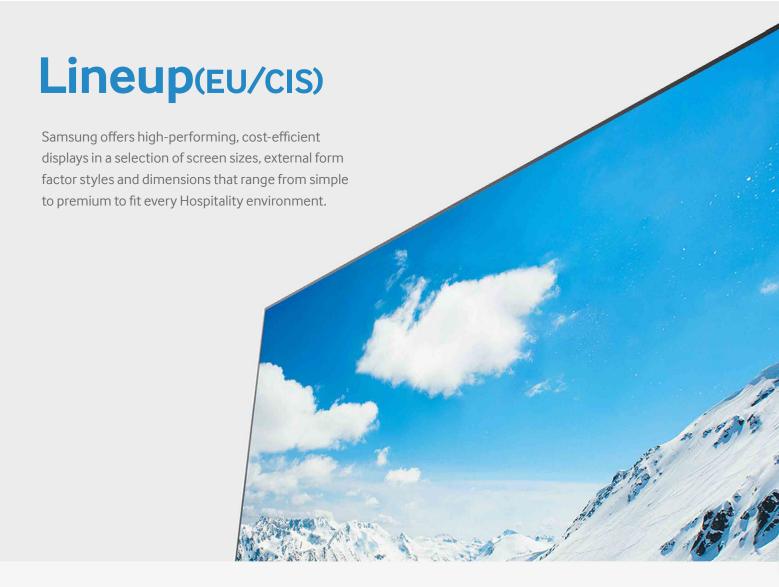

### Luxury

| HC890V(August)                                                                     | HC890                                                                       | HC770                                                                           |
|------------------------------------------------------------------------------------|-----------------------------------------------------------------------------|---------------------------------------------------------------------------------|
| Sophisticated Curved displays with sleek metallic finishes ideal for luxury hotels | Sophisticated displays with sleek metallic finishes ideal for luxury hotels | A sophisticated, distinctive hospitality display for premier hotel environments |
| RF & IP                                                                            | RF & IP                                                                     | RF                                                                              |
| Hospitality Home Menu                                                              | Hospitality Home Menu                                                       | Hospitality Home Menu                                                           |
| Hospitality Solution<br>(LYNK REACH/SINC/DRM)                                      | Hospitality Solution<br>(LYNK REACH/SINC/DRM)                               | Hospitality Solution<br>(LYNK REACH/DRM)                                        |
| Content Share<br>(Allshare, Screen Mirroring, SMARTView)                           | Content Share<br>(Allshare, Screen Mirroring, SMARTView)                    |                                                                                 |
| H.Browser (HTML5)                                                                  | H.Browser (HTML5)                                                           |                                                                                 |
| RJ 12 / IR Pass Through                                                            | RJ 12 / IR Pass Through                                                     | RJ 12 / IR Pass Through                                                         |
| Logo Display with Time Out Setting (BMP/Movie)                                     | Logo Display with Time Out Setting (BMP/Movie)                              | Logo Display with Time Out Setting (BMP/Movie)                                  |
| Welcome Message                                                                    | Welcome Message                                                             | Welcome Message                                                                 |
|                                                                                    |                                                                             | Swivel Stand (20/20)                                                            |
|                                                                                    |                                                                             | Security Mode                                                                   |
| 55", 65"                                                                           | 40", 46", 55", 60"                                                          | 32", 40", 46"                                                                   |