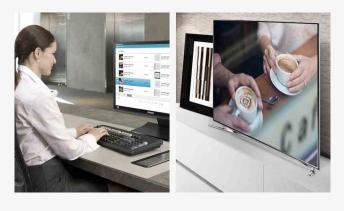

#### **SMARTView\***

SMARTView gives guests the ability to share live TV channels on their mobile devices using an easy Personal Identification Number (PIN) connection. Guests can also transfer mobile device content, such as photos, games, videos and music, to the in-room TV through a dedicated, intuitive UI that is specifically designed for this function.

#### Content Sharing\*\*

Samsung SMART Hospitality Display are equipped with advanced, built-in Wi-Fi, enabling guests to share and play personal content, such as movies, photos and music, from mobile devices on their in-room TVs. Plus, they can share and play their personal content safely and securely without the risk of exposing it to others.