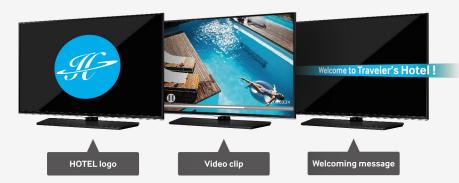

#### Logo and welcome message

Hotels can enhance their brand by greeting travelers when they turn on their guest room TVs with a customized welcome message, complete with hotel logo and video clip. Displayed along with the welcome message is the time, date, information about the hotel's services and a menu of display features.