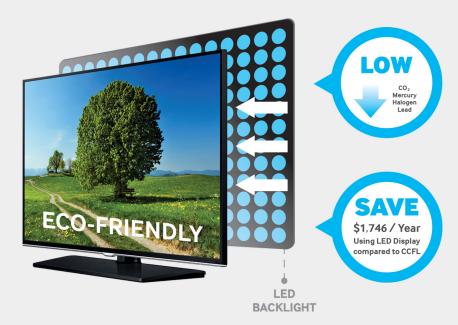

#### LED backlight technology

Samsung SMART Hospitality Display reduce energy costs and maintenance with power-saving LED backlight technology. These LED displays emit less carbon dioxide (CO2) and contain less mercury, halogen and lead compared with conventional cold cathode fluorescent lamp (CCFL) displays. They also consume less power and are more efficient to operate.